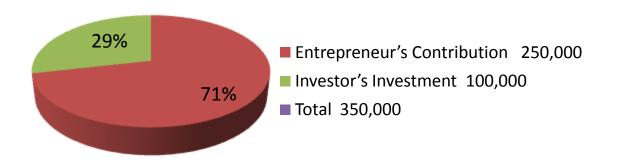

| Investment Breakdown                   |          |          |        |  |  |
|----------------------------------------|----------|----------|--------|--|--|
| Particulars                            | Existing | Proposed | Total  |  |  |
| Shirt                                  | 78,000   | 0        | 78000  |  |  |
| Pant                                   | 80,000   | 0        | 80000  |  |  |
| Three piece                            | 24,500   | 0        | 24500  |  |  |
| Scarf                                  | 7,500    | 0        | 7500   |  |  |
| Radimade cloth                         | 40,000   | 0        | 40000  |  |  |
| Mosquito net                           | 20,000   | 0        | 20000  |  |  |
| Tore cloth,Pant piece,shirt piece,vail | 0        | 100,000  | 100000 |  |  |
|                                        | 250,000  | 100,000  | 350000 |  |  |