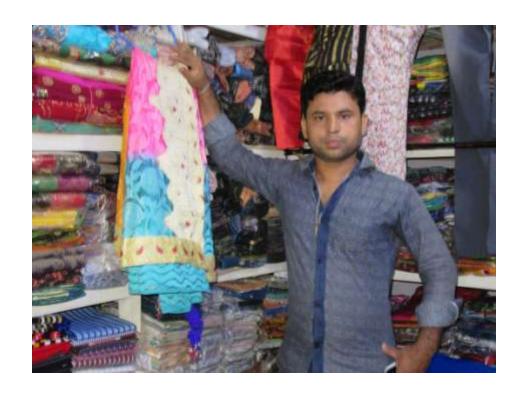

### **Proposed NU Business Name: SEKH GARMENTS & BOSTRALOY**



Project identification and prepared by: Md. Shahjamal Siraji, Puthia Unit, Rajshahi

Project verified by: MD. Abdul Mannan Talukder



| Brief Bio of The Proposed Nobin Udyokta                                                                        |   |                                                                                                                                                                                 |  |  |
|----------------------------------------------------------------------------------------------------------------|---|---------------------------------------------------------------------------------------------------------------------------------------------------------------------------------|--|--|
| Name