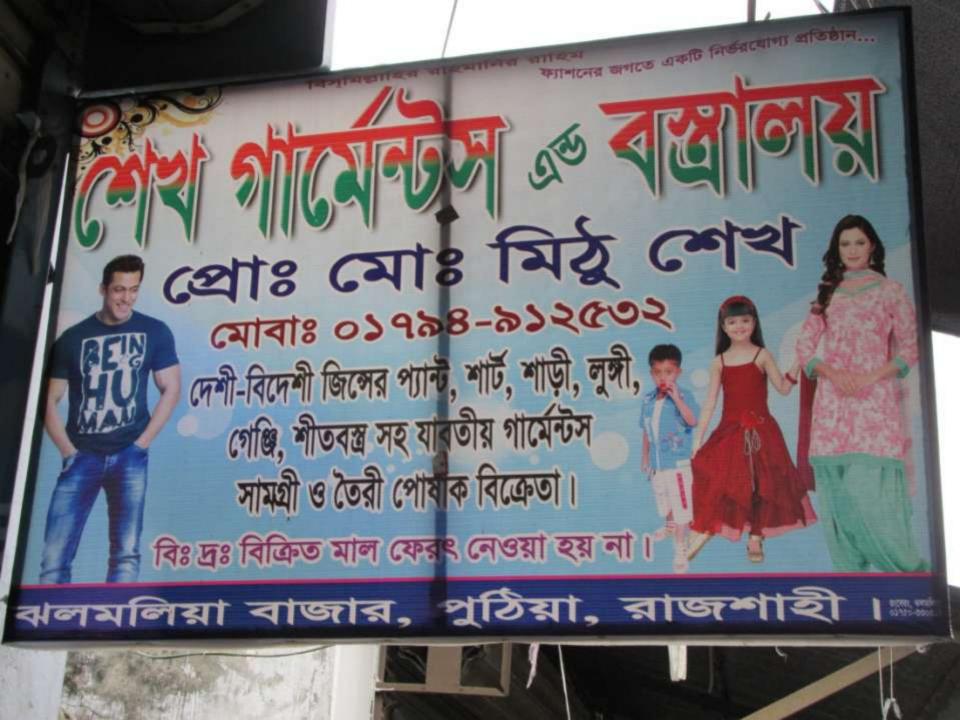

### **Proposed NU Business Name: SEKH GARMENTS & BOSTRALOY**

Project identification and prepared by: Md. Shahjamal Siraji, Puthia Unit, Rajshahi

Project verified by: MD. Abdul Mannan Talukder

| Brief Bio of The Proposed Nobin Udyokta                                                                        |   |                                                                                                                                                                                 |  |  |
|----------------------------------------------------------------------------------------------------------------|---|---------------------------------------------------------------------------------------------------------------------------------------------------------------------------------|--|--|
| Name                                                                                                           | : | MD. MITHU SHAKH                                                                                                                                                                 |  |  |
| Age                                                                                                            | : | 01-01-1990 (25 Years)                                                                                                                                                           |  |  |
| Education, till to date                                                                                        | : | CLASS VIII                                                                                                                                                                      |  |  |
| Marital status                                                                                                 | : | Married                                                                                                                                                                         |  |  |
| Children                                                                                                       | : | 1 DAUGHTER                                                                                                                                                                      |  |  |
| No. of siblings:                                                                                               | : | 1 Brother & 3 Sisters                                                                                                                                                           |  |  |
| Address                                                                                                        | : | Vill: Jiopara, P.O: Jiopara, P.S: Puthiya, Dist: Rajshahi                                                                                                                       |  |  |
| Parent's and GB related Info (i) Who is GB member (ii) Mother's name (iii) Father's name (iv) GB member's info |   | Mother Father  MST. REKHA BEGUM  MD. HANIF SHAKH  Branch:, Puthiya Centre # 37 (Female),  Member ID: 3828, Group No: 008  Member since: 2005 (10 Years)  First loan: BDT - 5000 |  |  |
| Further Information:                                                                                           |   | Existing Loan: BDT 50000, Outstanding loan: 48900                                                                                                                               |  |  |
| (v) Who pays GB loan installment (vi) Mobile lady                                                              | : | N/A                                                                                                                                                                             |  |  |
| (vii) Grameen Education Loan                                                                                   | : | No<br>No                                                                                                                                                                        |  |  |
| (viii) Any other loan like GB,<br>BRAC ASA etc                                                                 | : | No                                                                                                                                                                              |  |  |

| Proposed Nobin Udyokta Business Info              |   |                                                                                                                                                                                                                                                                                                   |  |
|---------------------------------------------------|---|---------------------------------------------------------------------------------------------------------------------------------------------------------------------------------------------------------------------------------------------------------------------------------------------------|--|
| Business Name                                     | : | SEKH GARMENTS & BOSTRALOY                                                                                                                                                                                                                                                                         |  |
| Location                                          | : | Jholmoliya bazar, puthia                                                                                                                                                                                                                                                                          |  |
| Total Investment in BDT                           | : | BDT 350000/-                                                                                                                                                                                                                                                                                      |  |
| Financing                                         | : | Self BDT 250000/-(from existing business) 62%                                                                                                                                                                                                                                                     |  |
|                                                   |   | Required Investment BDT 1,00,000/-(as equity) 38%                                                                                                                                                                                                                                                 |  |
| Present salary/drawings from business (estimates) | : | BDT 5,000/-                                                                                                                                                                                                                                                                                       |  |
| Proposed Salary                                   | : | BDT 5,000/-                                                                                                                                                                                                                                                                                       |  |
| Size of shop                                      | : | 15 ft x 10 ft= 150 square ft                                                                                                                                                                                                                                                                      |  |
| Security of the shop                              | : | BDT 150000/-                                                                                                                                                                                                                                                                                      |  |
| Implementation                                    | : | <ul> <li>The business is planned to be scaled up by investment in existing goods like; cloth item.</li> <li>Average 15% gain on sale.</li> <li>The business is operating by entrepreneur. Existing 1 employees.</li> <li>The shop is rented.</li> <li>Agreed grace period is 3 months.</li> </ul> |  |