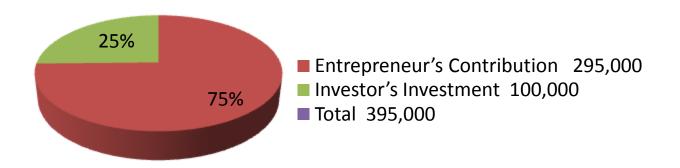

| Investment Breakdown  |          |          |        |  |  |
|-----------------------|----------|----------|--------|--|--|
| Particulars           | Existing | Proposed | Total  |  |  |
| Mosquito net          | 200,000  | 100,000  | 300000 |  |  |
| Mosquito net for cow  | 80,000   | 0        | 80000  |  |  |
| Mosquito net for baby | 5,000    | 0        | 5000   |  |  |
| Rack,fan.cash         | 10,000   | 0        | 10000  |  |  |
|                       | 295,000  | 100,000  | 395000 |  |  |