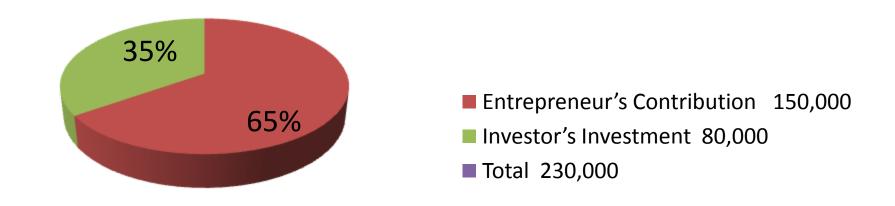

| Proposed Nobin Udyokta Business Info              |   |                                                                                                                                                                                                                                                                                                                                                                     |  |
|---------------------------------------------------|---|---------------------------------------------------------------------------------------------------------------------------------------------------------------------------------------------------------------------------------------------------------------------------------------------------------------------------------------------------------------------|--|
| Business Name                                     | : | MAHI TELECOM & STUDIO                                                                                                                                                                                                                                                                                                                                               |  |
| Location                                          | : | Rajabari hat                                                                                                                                                                                                                                                                                                                                                        |  |
| Total Investment in BDT                           | : | BDT 230,000/-                                                                                                                                                                                                                                                                                                                                                       |  |
| Financing                                         | : | Self BDT 150,000/-(from existing business) 65% Required Investment BDT 80,000/-(as equity) 35%                                                                                                                                                                                                                                                                      |  |
| Present salary/drawings from business (estimates) | : | BDT 5,000/-                                                                                                                                                                                                                                                                                                                                                         |  |
| Proposed Salary                                   | : | BDT 5,000/-                                                                                                                                                                                                                                                                                                                                                         |  |
| Size of shop                                      | : | 14ft x 10ft= 140 square ft                                                                                                                                                                                                                                                                                                                                          |  |
| Security of the shop                              |   | BDT 50,000/-                                                                                                                                                                                                                                                                                                                                                        |  |
| Implementation                                    | • | <ul> <li>The business is planned to be scaled up by investment in existing goods like; Computer &amp; Mobile Accessories etc.</li> <li>Average 10% gain on sale.</li> <li>The business is operating by entrepreneur. Existing no employee.</li> <li>The shop is rented.</li> <li>Collects goods from Rajshahi.</li> <li>Agreed grace period is 3 months.</li> </ul> |  |

| Investment Breakdown |          |          |                |  |  |
|----------------------|----------|----------|----------------|--|--|
| Particulars          | Existing | Proposed | Proposed Total |  |  |
| Computer (2 x 30000) | 60,000   | 0        | 60,000         |  |  |
| Camera (1 x 12000)   | 12,000   | 0        | 12,000         |  |  |
| Printer (1 x 12000)  | 12,000   | 0        | 12,000         |  |  |
| Scanner (1 x5000)    | 5,000    | 0        | 5,000          |  |  |
| Mobile Phone (1200)  | 58,700   | 80,000   | 138,700        |  |  |
| Headphone (20 x 80)  | 1,600    | 0        | 1,600          |  |  |
| Charger (10 x 70)    | 700      | 0        | 700            |  |  |
| Total                | 150,000  | 80,000   | 230,000        |  |  |