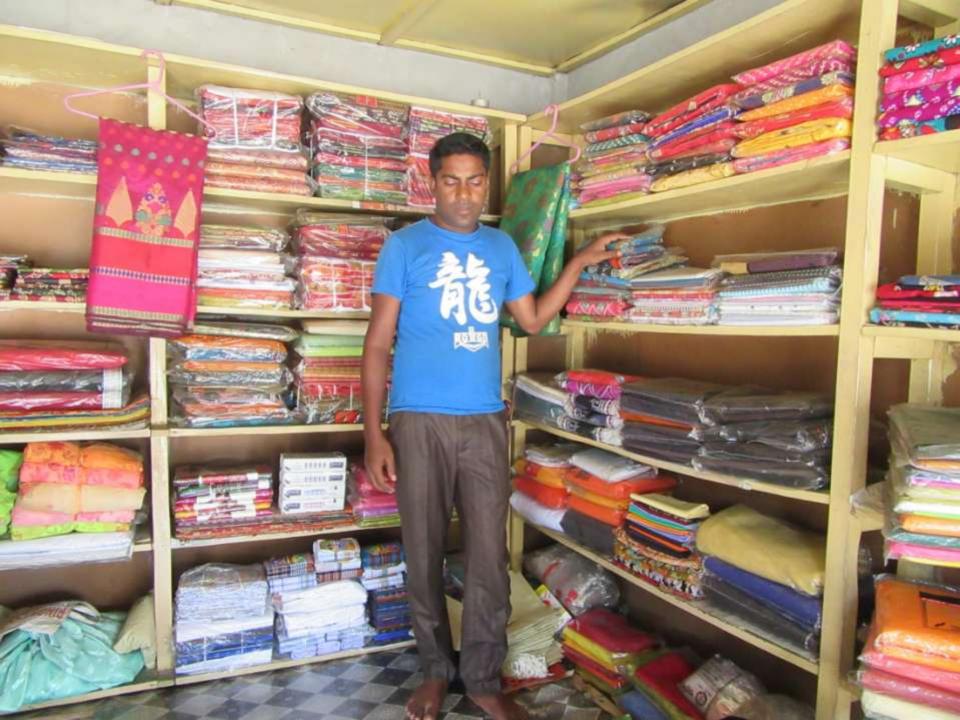

| Proposed Nobin Udyokta Business Info                 |   |                                                                                                                                                                                                                                                                                                                                                     |  |  |
|------------------------------------------------------|---|-----------------------------------------------------------------------------------------------------------------------------------------------------------------------------------------------------------------------------------------------------------------------------------------------------------------------------------------------------|--|--|
| Business Name                                        | : | MS SARKAR BOSTRALOY                                                                                                                                                                                                                                                                                                                                 |  |  |
| Location                                             | : | Rajabari hat                                                                                                                                                                                                                                                                                                                                        |  |  |
| Total Investment in BDT                              | : | BDT 300,000/-                                                                                                                                                                                                                                                                                                                                       |  |  |
| Financing                                            | : | Self BDT 200,000/-(from existing business) 67%                                                                                                                                                                                                                                                                                                      |  |  |
|                                                      |   | Required Investment BDT 100,000/-(as equity) 33%                                                                                                                                                                                                                                                                                                    |  |  |
| Present salary/drawings<br>from business (estimates) | : | BDT 5,000/-                                                                                                                                                                                                                                                                                                                                         |  |  |
| Proposed Salary                                      | : | BDT 5,000/-                                                                                                                                                                                                                                                                                                                                         |  |  |
| Size of shop                                         | : | 12ft x 10ft= 120square ft                                                                                                                                                                                                                                                                                                                           |  |  |
| Security of the shop                                 | : | BDT 1,00,000/-                                                                                                                                                                                                                                                                                                                                      |  |  |
| Implementation                                       | : | <ul> <li>The business is planned to be scaled up by investment in existing goods like; Cloths item etc.</li> <li>Average 15% gain on sale.</li> <li>The business is operating by entrepreneur. Existing no employee.</li> <li>The shop is rented.</li> <li>Collects goods from Rajshahi, Dhaka</li> <li>Agreed grace period is 3 months.</li> </ul> |  |  |