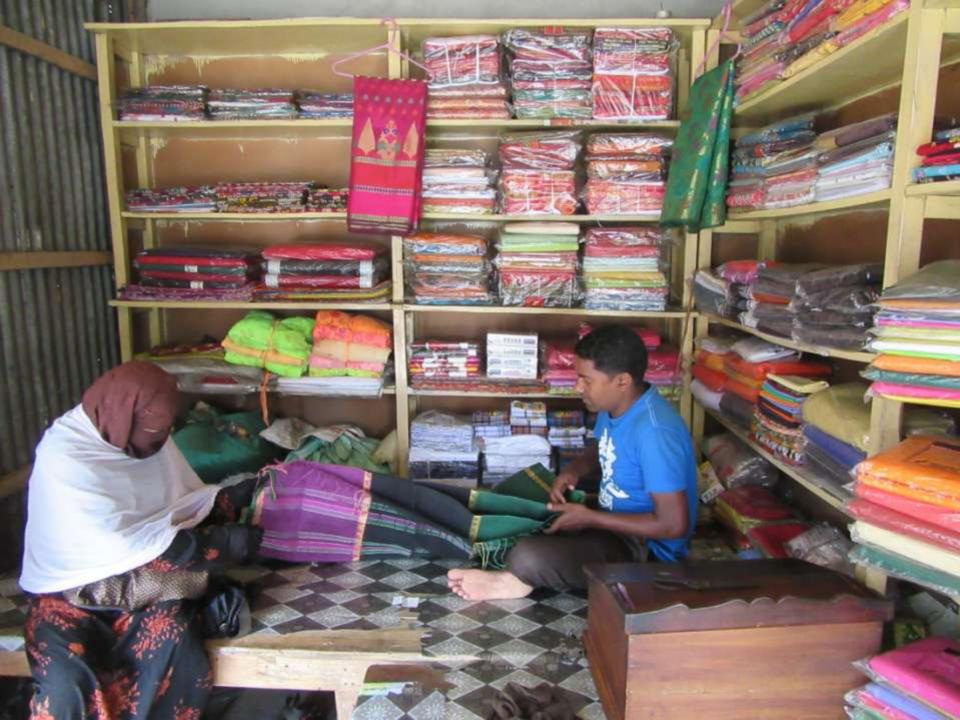

| Proposed Nobin Udyokta Business Info                 |   |                                                                                                                                                                                                                                                                                                                                                     |  |  |
|------------------------------------------------------|---|-----------------------------------------------------------------------------------------------------------------------------------------------------------------------------------------------------------------------------------------------------------------------------------------------------------------------------------------------------|--|--|
| Business Name                                        | : | MS SARKAR BOSTRALOY                                                                                                                                                                                                                                                                                                                                 |  |  |
| Location                                             | : | Rajabari hat                                                                                                                                                                                                                                                                                                                                        |  |  |
| Total Investment in BDT                              | : | BDT 300,000/-                                                                                                                                                                                                                                                                                                                                       |  |  |
| Financing                                            | : | Self BDT 200,000/-(from existing business) 67%                                                                                                                                                                                                                                                                                                      |  |  |
|                                                      |   | Required Investment BDT 100,000/-(as equity) 33%                                                                                                                                                                                                                                                                                                    |  |  |
| Present salary/drawings<br>from business (estimates) | : | BDT 5,000/-                                                                                                                                                                                                                                                                                                                                         |  |  |
| Proposed Salary                                      | : | BDT 5,000/-                                                                                                                                                                                                                                                                                                                                         |  |  |
| Size of shop                                         | : | 12ft x 10ft= 120square ft                                                                                                                                                                                                                                                                                                                           |  |  |
| Security of the shop                                 | : | BDT 1,00,000/-                                                                                                                                                                                                                                                                                                                                      |  |  |
| Implementation                                       | : | <ul> <li>The business is planned to be scaled up by investment in existing goods like; Cloths item etc.</li> <li>Average 15% gain on sale.</li> <li>The business is operating by entrepreneur. Existing no employee.</li> <li>The shop is rented.</li> <li>Collects goods from Rajshahi, Dhaka</li> <li>Agreed grace period is 3 months.</li> </ul> |  |  |