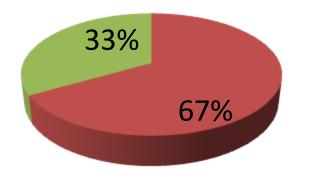

| Proposed Nobin Udyokta Business Info                 |   |                                                                                                                                                                                                                                                                                                                                                     |  |  |
|------------------------------------------------------|---|-----------------------------------------------------------------------------------------------------------------------------------------------------------------------------------------------------------------------------------------------------------------------------------------------------------------------------------------------------|--|--|
| Business Name                                        | : | MS SARKAR BOSTRALOY                                                                                                                                                                                                                                                                                                                                 |  |  |
| Location                                             | : | Rajabari hat                                                                                                                                                                                                                                                                                                                                        |  |  |
| Total Investment in BDT                              | : | BDT 300,000/-                                                                                                                                                                                                                                                                                                                                       |  |  |
| Financing                                            | : | Self BDT 200,000/-(from existing business) 67%                                                                                                                                                                                                                                                                                                      |  |  |
|                                                      |   | Required Investment BDT 100,000/-(as equity) 33%                                                                                                                                                                                                                                                                                                    |  |  |
| Present salary/drawings<br>from business (estimates) | : | BDT 5,000/-                                                                                                                                                                                                                                                                                                                                         |  |  |
| Proposed Salary                                      | : | BDT 5,000/-                                                                                                                                                                                                                                                                                                                                         |  |  |
| Size of shop                                         | : | 12ft x 10ft= 120square ft                                                                                                                                                                                                                                                                                                                           |  |  |
| Security of the shop                                 | : | BDT 1,00,000/-                                                                                                                                                                                                                                                                                                                                      |  |  |
| Implementation                                       | : | <ul> <li>The business is planned to be scaled up by investment in existing goods like; Cloths item etc.</li> <li>Average 15% gain on sale.</li> <li>The business is operating by entrepreneur. Existing no employee.</li> <li>The shop is rented.</li> <li>Collects goods from Rajshahi, Dhaka</li> <li>Agreed grace period is 3 months.</li> </ul> |  |  |