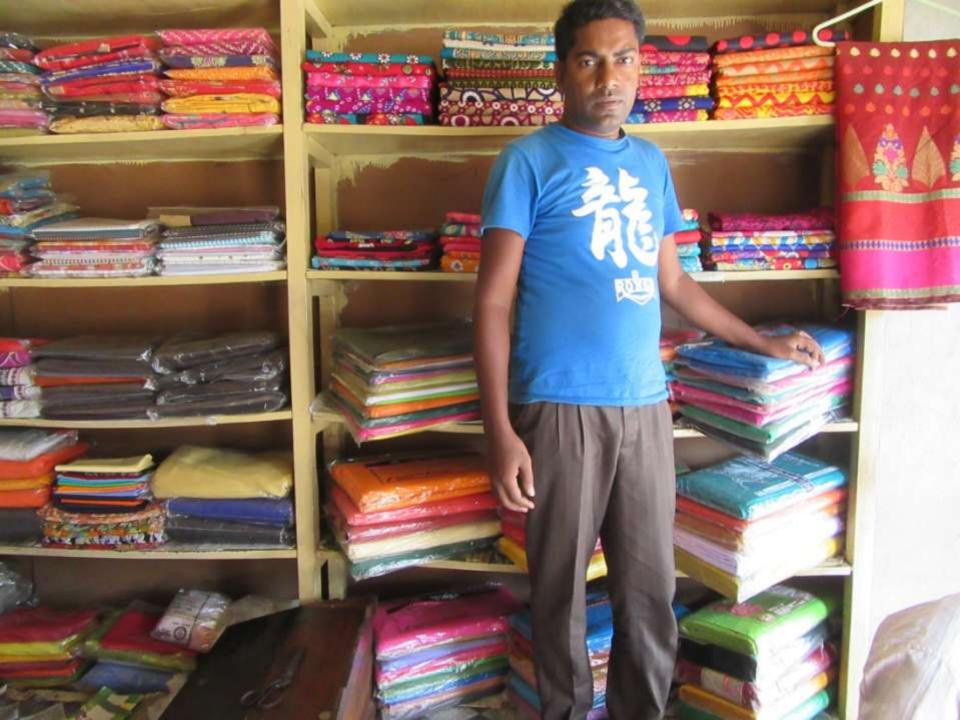

| Proposed Nobin Udyokta Business Info                 |   |                                                                                                                                                                                                                                                                                                                                                     |  |  |
|------------------------------------------------------|---|-----------------------------------------------------------------------------------------------------------------------------------------------------------------------------------------------------------------------------------------------------------------------------------------------------------------------------------------------------|--|--|
| Business Name                                        | : | MS SARKAR BOSTRALOY                                                                                                                                                                                                                                                                                                                                 |  |  |
| Location                                             | : | Rajabari hat                                                                                                                                                                                                                                                                                                                                        |  |  |
| Total Investment in BDT                              | : | BDT 300,000/-                                                                                                                                                                                                                                                                                                                                       |  |  |
| Financing                                            | : | Self BDT 200,000/-(from existing business) 67%                                                                                                                                                                                                                                                                                                      |  |  |
|                                                      |   | Required Investment BDT 100,000/-(as equity) 33%                                                                                                                                                                                                                                                                                                    |  |  |
| Present salary/drawings<br>from business (estimates) | : | BDT 5,000/-                                                                                                                                                                                                                                                                                                                                         |  |  |
| Proposed Salary                                      | : | BDT 5,000/-                                                                                                                                                                                                                                                                                                                                         |  |  |
| Size of shop                                         | : | 12ft x 10ft= 120square ft                                                                                                                                                                                                                                                                                                                           |  |  |
| Security of the shop                                 | : | BDT 1,00,000/-                                                                                                                                                                                                                                                                                                                                      |  |  |
| Implementation                                       | : | <ul> <li>The business is planned to be scaled up by investment in existing goods like; Cloths item etc.</li> <li>Average 15% gain on sale.</li> <li>The business is operating by entrepreneur. Existing no employee.</li> <li>The shop is rented.</li> <li>Collects goods from Rajshahi, Dhaka</li> <li>Agreed grace period is 3 months.</li> </ul> |  |  |