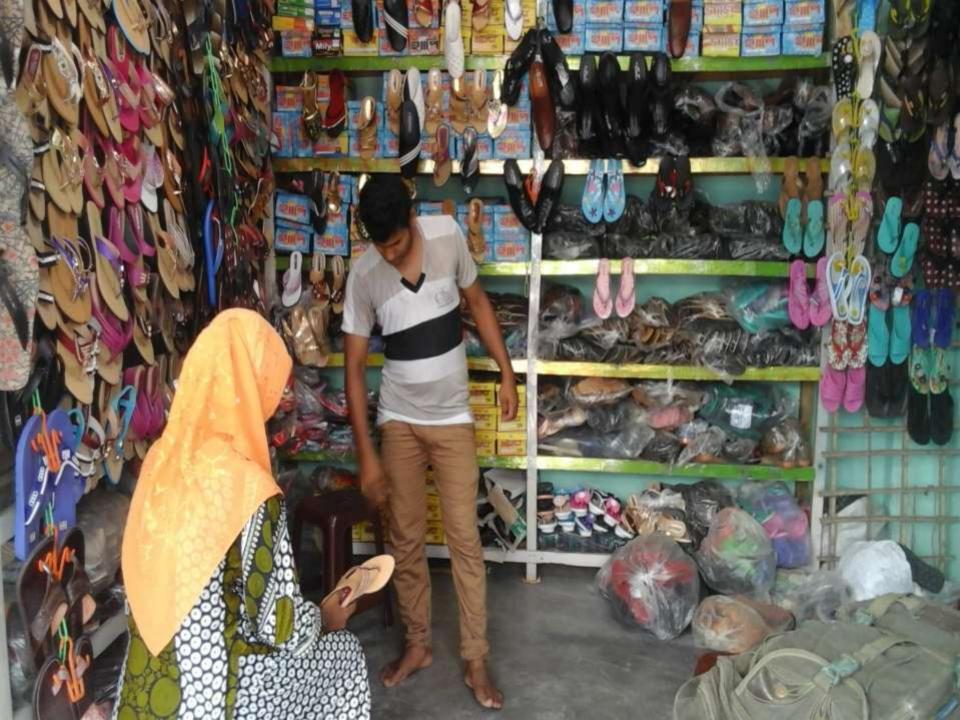

Proposed NU Business Name : Sobuj Shoe Store

Business Category: Footwear

Business Proposal Identified by: Md. Alam Mia, Assist. Officer, Thakurgaon. Business Proposal Prepared by: Md. Shafikul Islam

# **PROPOSED NOBIN UDYOKTA BUSINESS INFO**

| Business Name                                                | : | Sobuj Shoe Store                                                                        |
|--------------------------------------------------------------|---|-----------------------------------------------------------------------------------------|
| Address/ Location                                            | : | Bandhor, Ranisankail, Thakurgaon.                                                       |
| Total Investment in BDT                                      | : | Tk. 368,000                                                                             |
| Financing                                                    | : | Self Tk. 288,000 (from existing business)<br>Required Investment Tk. 80,000 (as equity) |
| Present salary/drawings from business                        | : | BDT 6,000 (Six thousand)                                                                |
| Proposed Salary                                              | : | BDT 6,500 (Six thousand and Five hundred)                                               |
| Proposed Business<br>Implementation Plan                     |   |                                                                                         |
| (i) % of present gross profit margin                         | : | On products 20%                                                                         |
| (ii) Estimated % of proposed gross profit margin             | : | On products 20%                                                                         |
| (iii) In future risk mgt. plan<br>(from fire, disaster etc.) |   |                                                                                         |