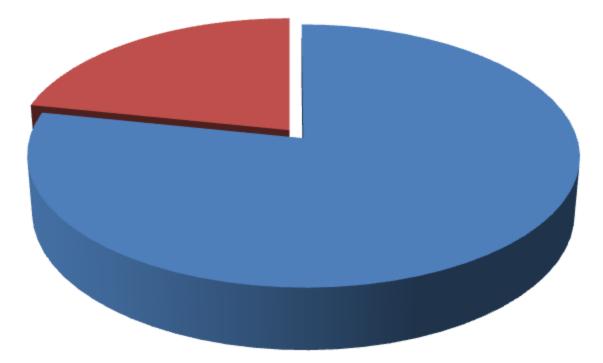

Entrepreneur's Contribution BDT 288,000

GTT's Investment BDT 80,000

Total Capital BDT 368,000

Entrepreneur's Contribution 74%

GTT's Investment 26%