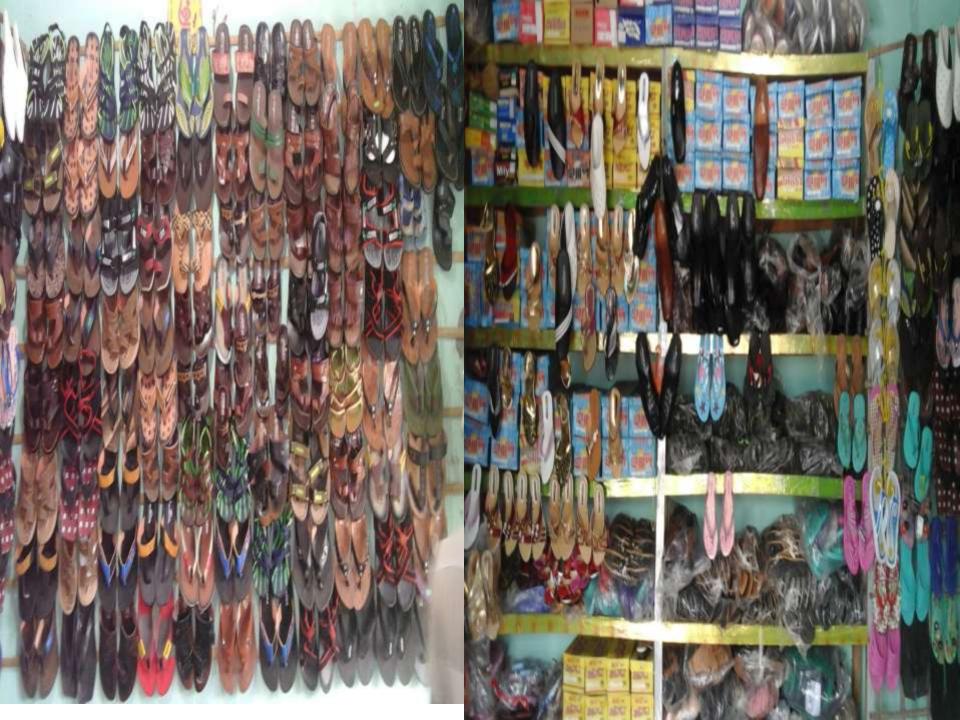

# **PROPOSED NOBIN UDYOKTA BUSINESS INFO**

| Business Name                                                | : | Sobuj Shoe Store                                                                        |
|--------------------------------------------------------------|---|-----------------------------------------------------------------------------------------|
| Address/ Location                                            | : | Bandhor, Ranisankail, Thakurgaon.                                                       |
| Total Investment in BDT                                      | : | Tk. 368,000                                                                             |
| Financing                                                    | : | Self Tk. 288,000 (from existing business)<br>Required Investment Tk. 80,000 (as equity) |
| Present salary/drawings from business                        | : | BDT 6,000 (Six thousand)                                                                |
| Proposed Salary                                              | : | BDT 6,500 (Six thousand and Five hundred)                                               |
| Proposed Business<br>Implementation Plan                     |   |                                                                                         |
| (i) % of present gross profit margin                         | : | On products 20%                                                                         |
| (ii) Estimated % of proposed gross profit margin             | : | On products 20%                                                                         |
| (iii) In future risk mgt. plan<br>(from fire, disaster etc.) |   |                                                                                         |

| Partic                                                 | Existing<br>Business<br>(BDT)                          | Proposed<br>(BDT) | Total<br>(BDT) |         |
|--------------------------------------------------------|--------------------------------------------------------|-------------------|----------------|---------|
| Existing                                               | Proposed                                               |                   |                |         |
| Investment in products (Different types of shoes, etc) | Investment in products (Different types of shoes, etc) | 153,210           | 80,000         | 233,210 |
| Investment in Equipments & Tools ( Er                  | ergy Bulb and Fan etc.)                                | 1,900             |                | 1,900   |
| Advance For Shop                                       |                                                        | 125,000           |                | 125,000 |
| Cash in hand                                           |                                                        | 2,390             |                | 2,390   |
| Decoration (fixture and fittings)                      |                                                        | 5,500             |                | 5,500   |
| Total C                                                | apital                                                 | 288,000           | 80,000         | 368,000 |