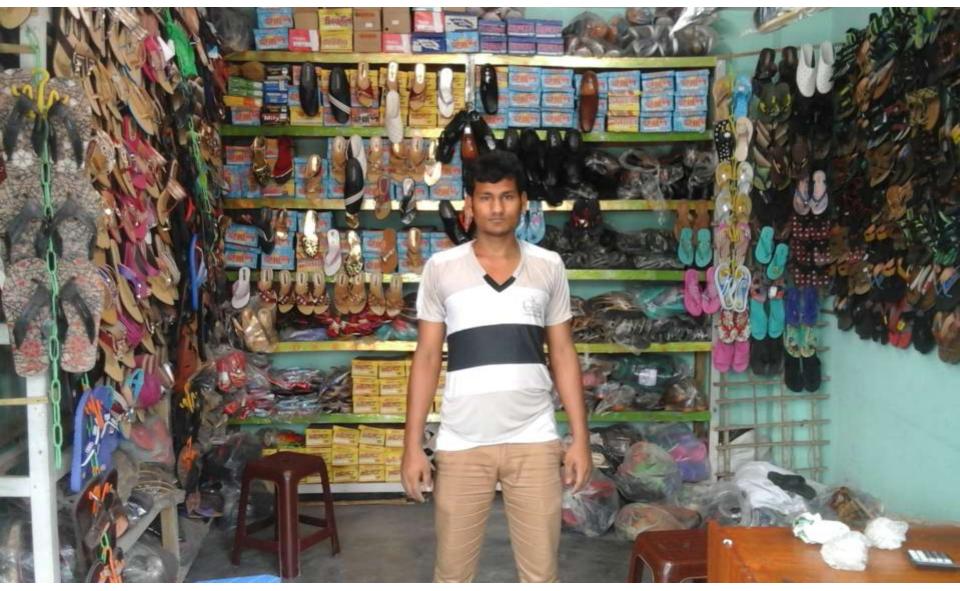

Proposed NU Business Name : Sobuj Shoe Store

Business Category: Footwear

Business Proposal Identified by: Md. Alam Mia, Assist. Officer, Thakurgaon. Business Proposal Prepared by: Md. Shafikul Islam

# **PROPOSED NOBIN UDYOKTA BUSINESS INFO**

| Business Name                                                | : | Sobuj Shoe Store                                                                        |
|--------------------------------------------------------------|---|-----------------------------------------------------------------------------------------|
| Address/ Location                                            | : | Bandhor, Ranisankail, Thakurgaon.                                                       |
| Total Investment in BDT                                      | : | Tk. 368,000                                                                             |
| Financing                                                    | : | Self Tk. 288,000 (from existing business)<br>Required Investment Tk. 80,000 (as equity) |
| Present salary/drawings from business                        | : | BDT 6,000 (Six thousand)                                                                |
| Proposed Salary                                              | : | BDT 6,500 (Six thousand and Five hundred)                                               |
| Proposed Business<br>Implementation Plan                     |   |                                                                                         |
| (i) % of present gross profit margin                         | : | On products 20%                                                                         |
| (ii) Estimated % of proposed gross profit margin             | : | On products 20%                                                                         |
| (iii) In future risk mgt. plan<br>(from fire, disaster etc.) |   |                                                                                         |