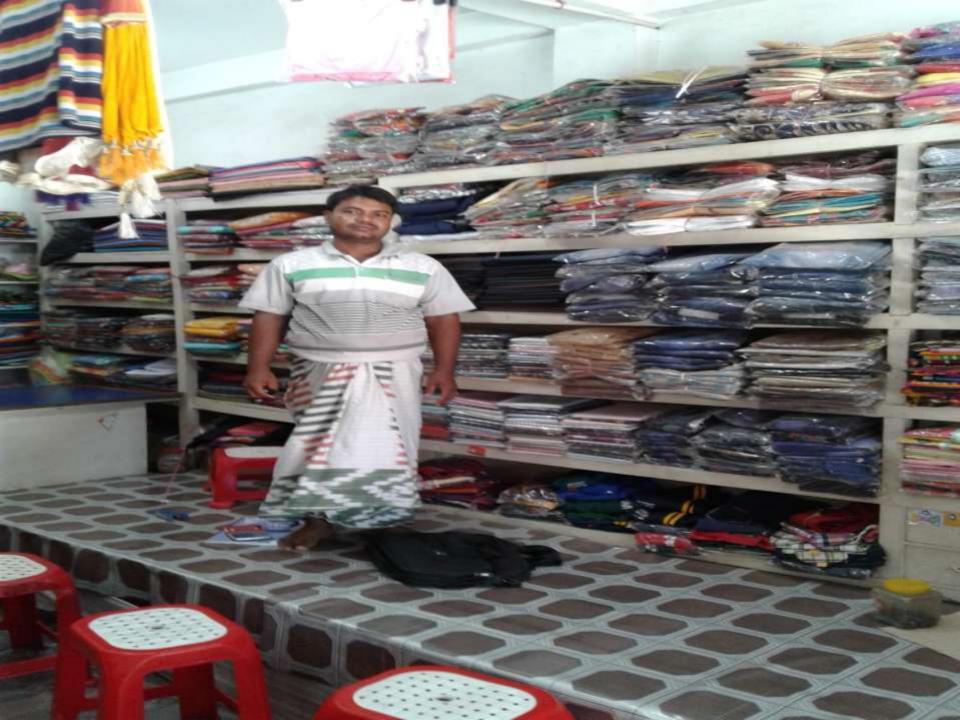

## PROPOSED NOBIN UDYOKTA BUSINESS INFO

| Business Name                                                | :  | S S Tailors                                                                           |
|--------------------------------------------------------------|----|---------------------------------------------------------------------------------------|
| Address/ Location                                            | :  | Gabtoli bazar, Naymotpur, Naogoan.                                                    |
| Total Investment in BDT                                      | :  | Tk. 912,000.                                                                          |
| Financing                                                    | :  | Self Tk. 519,000 (from existing business) Required Investment Tk. 100,000 (as equity) |
| Present salary/drawings from business                        | •  | Taka 4,000 (Four thousand)                                                            |
| Proposed Salary (estimates)                                  | •• | Taka 5,000 (Five thousand)                                                            |
| Proposed Business<br>Implementation Plan                     |    |                                                                                       |
| (i) % of present gross profit margin                         | :  | On products 15% & tailoring 90%.                                                      |
| (ii) Estimated % of proposed gross profit margin             | :  | On products 15% & tailoring 90%.                                                      |
| (iii) In future risk mgt. plan<br>(from fire, disaster etc.) | •  |                                                                                       |