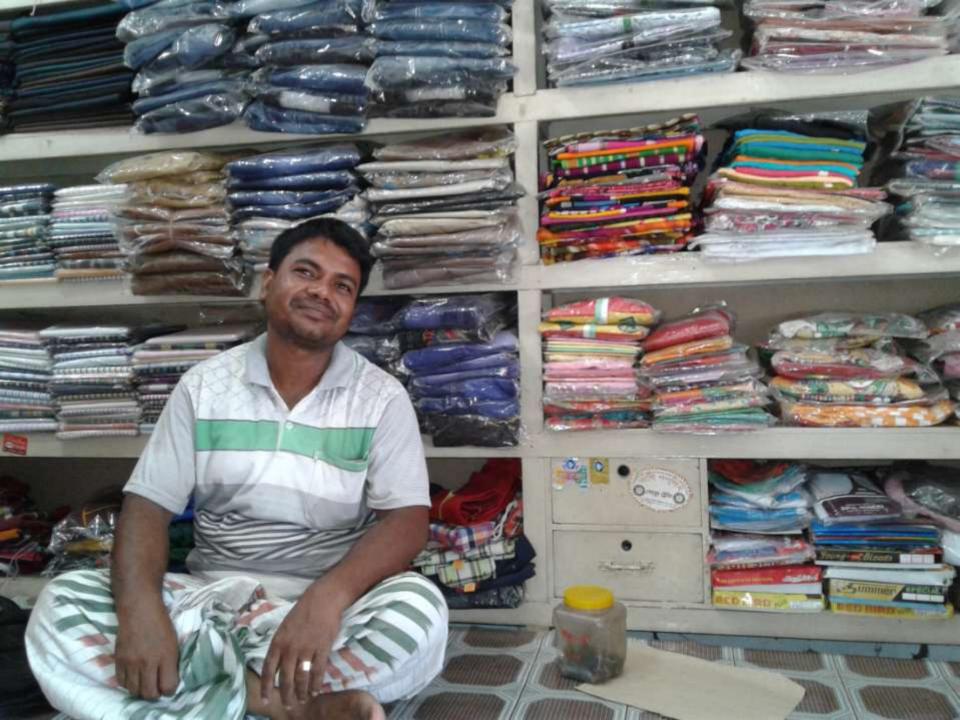

## PROPOSED NOBIN UDYOKTA BUSINESS INFO

| Business Name                                                | :  | S S Tailors                                                                           |
|--------------------------------------------------------------|----|---------------------------------------------------------------------------------------|
| Address/ Location                                            | :  | Gabtoli bazar, Naymotpur, Naogoan.                                                    |
| Total Investment in BDT                                      | :  | Tk. 912,000.                                                                          |
| Financing                                                    | :  | Self Tk. 519,000 (from existing business) Required Investment Tk. 100,000 (as equity) |
| Present salary/drawings from business                        | •  | Taka 4,000 (Four thousand)                                                            |
| Proposed Salary (estimates)                                  | •• | Taka 5,000 (Five thousand)                                                            |
| Proposed Business<br>Implementation Plan                     |    |                                                                                       |
| (i) % of present gross profit margin                         | :  | On products 15% & tailoring 90%.                                                      |
| (ii) Estimated % of proposed gross profit margin             | :  | On products 15% & tailoring 90%.                                                      |
| (iii) In future risk mgt. plan<br>(from fire, disaster etc.) | •  |                                                                                       |