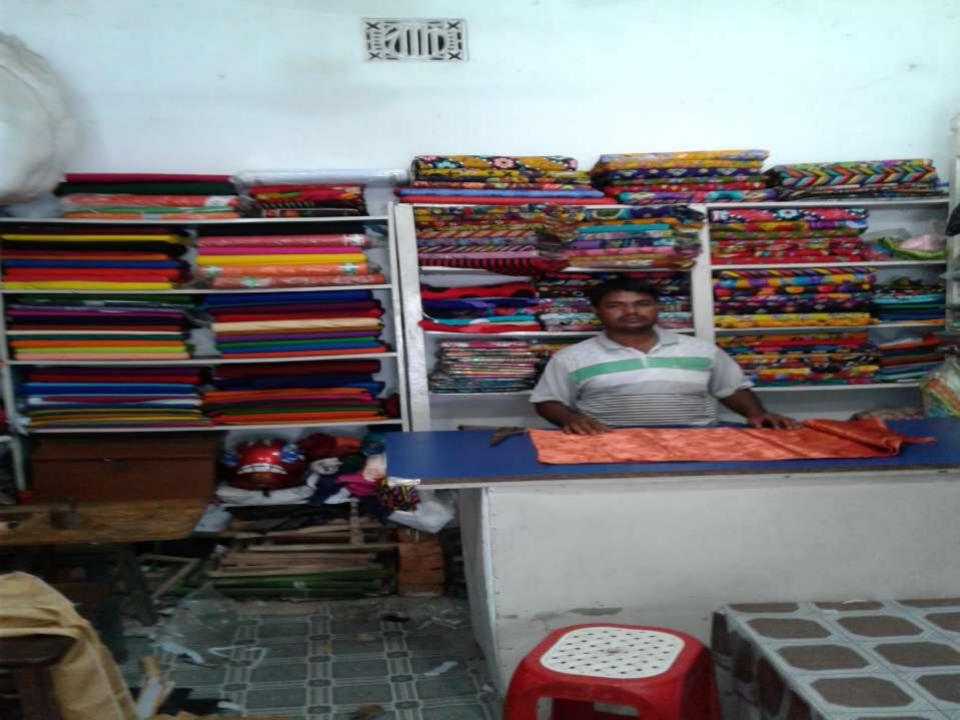

## PROPOSED NOBIN UDYOKTA BUSINESS INFO

| Business Name                                                | :  | S S Tailors                                                                           |
|--------------------------------------------------------------|----|---------------------------------------------------------------------------------------|
| Address/ Location                                            | :  | Gabtoli bazar, Naymotpur, Naogoan.                                                    |
| Total Investment in BDT                                      | :  | Tk. 912,000.                                                                          |
| Financing                                                    | :  | Self Tk. 519,000 (from existing business) Required Investment Tk. 100,000 (as equity) |
| Present salary/drawings from business                        | •  | Taka 4,000 (Four thousand)                                                            |
| Proposed Salary (estimates)                                  | •• | Taka 5,000 (Five thousand)                                                            |
| Proposed Business<br>Implementation Plan                     |    |                                                                                       |
| (i) % of present gross profit margin                         | :  | On products 15% & tailoring 90%.                                                      |
| (ii) Estimated % of proposed gross profit margin             | :  | On products 15% & tailoring 90%.                                                      |
| (iii) In future risk mgt. plan<br>(from fire, disaster etc.) | •  |                                                                                       |