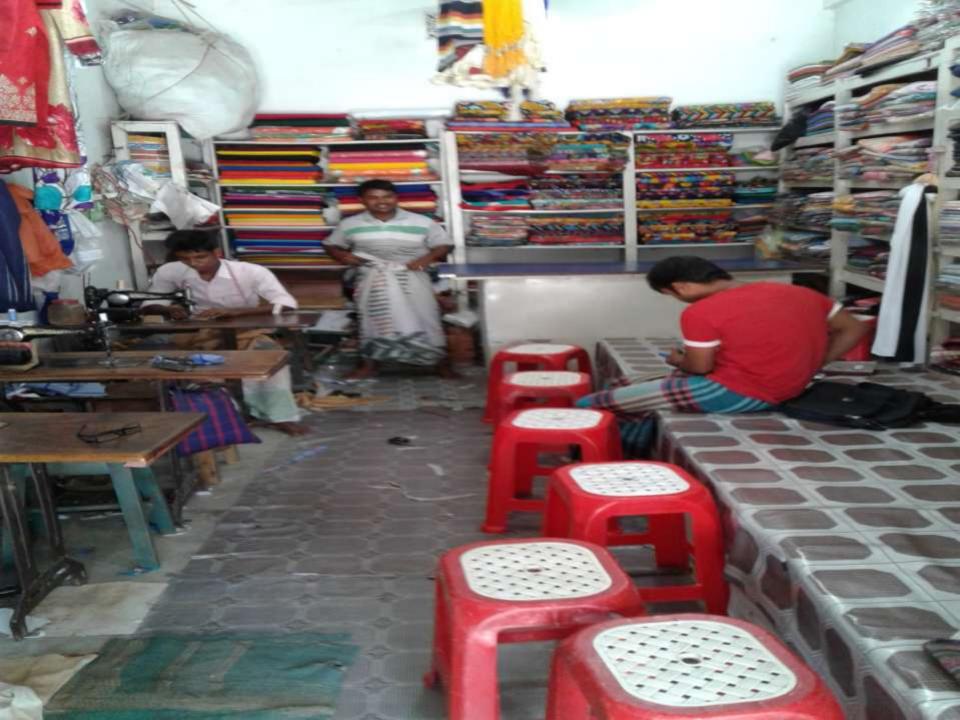

## PROPOSED NOBIN UDYOKTA BUSINESS INFO

| Business Name                                                | :  | S S Tailors                                                                           |
|--------------------------------------------------------------|----|---------------------------------------------------------------------------------------|
| Address/ Location                                            | :  | Gabtoli bazar, Naymotpur, Naogoan.                                                    |
| Total Investment in BDT                                      | :  | Tk. 912,000.                                                                          |
| Financing                                                    | :  | Self Tk. 519,000 (from existing business) Required Investment Tk. 100,000 (as equity) |
| Present salary/drawings from business                        | •  | Taka 4,000 (Four thousand)                                                            |
| Proposed Salary (estimates)                                  | •• | Taka 5,000 (Five thousand)                                                            |
| Proposed Business<br>Implementation Plan                     |    |                                                                                       |
| (i) % of present gross profit margin                         | :  | On products 15% & tailoring 90%.                                                      |
| (ii) Estimated % of proposed gross profit margin             | :  | On products 15% & tailoring 90%.                                                      |
| (iii) In future risk mgt. plan<br>(from fire, disaster etc.) | •  |                                                                                       |