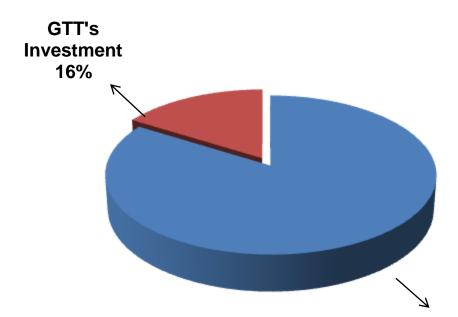

#### SOURCE OF FINANCE

- Entrepreneur's Contribution BDT 519,000
- ■GTT's Investment BDT 100,000
- Total Capital BDT 619,00

Entrepreneur's
Contribution
84%