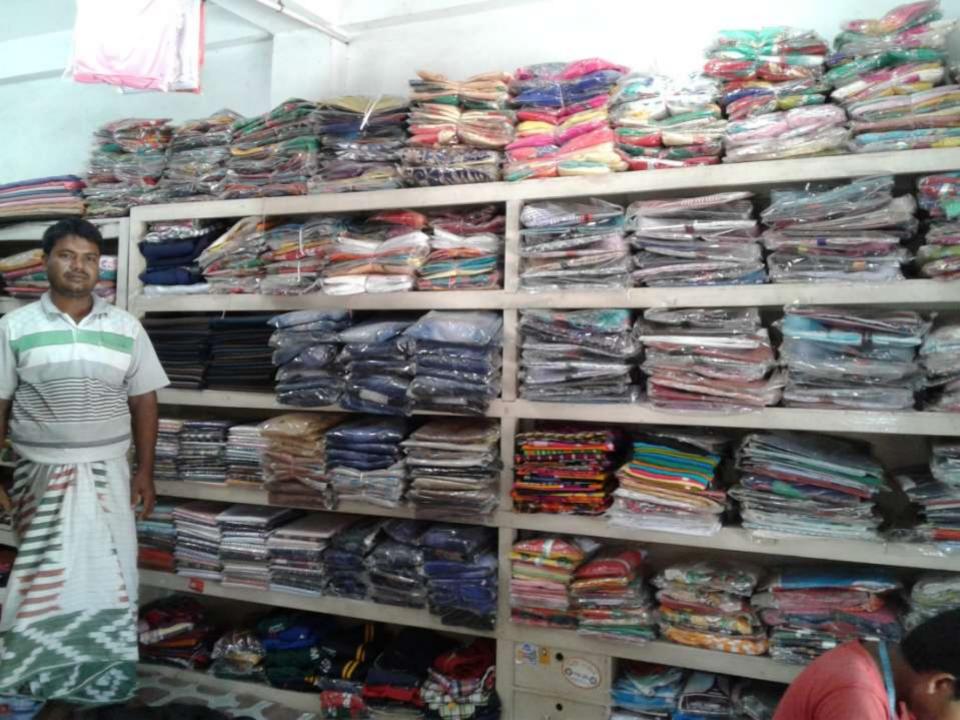

#### PRESENT & PROPOSED INVESTMENT BREAKDOWN

| Particulars                                                                                              |                                                                                   |         | Proposed<br>(BDT) | Total<br>(BDT) |
|----------------------------------------------------------------------------------------------------------|-----------------------------------------------------------------------------------|---------|-------------------|----------------|
| Existing                                                                                                 | Proposed                                                                          |         |                   |                |
| Investment in products (pant piece, shirt piece, gauze cloth, thread and sewing related accessories etc) | Investment in products (pant piece, shirt piece, three piece and gauze cloth etc) | 407,182 | 100,000           | 507,182        |
| Investment in machineries and equipover lock machine - 1 pics, bulb, fan a                               | 19,730                                                                            |         | 19,730            |                |
| Cash in hand                                                                                             |                                                                                   |         |                   | 5,160          |
| Debtors (since January, 2016 to at present)                                                              |                                                                                   |         |                   | 5,400          |
| Creditors (since January, 2016 to at present)                                                            |                                                                                   |         |                   | (30,000)       |
| GB Outstanding loan                                                                                      |                                                                                   |         |                   | (11,472)       |
| Decoration (fixture and fittings)                                                                        | 3,000                                                                             |         | 3,000             |                |
| Advance for shop                                                                                         | 120,000                                                                           |         | 120,000           |                |
| Total Ca                                                                                                 | 519,000                                                                           | 100,000 | 619,000           |                |