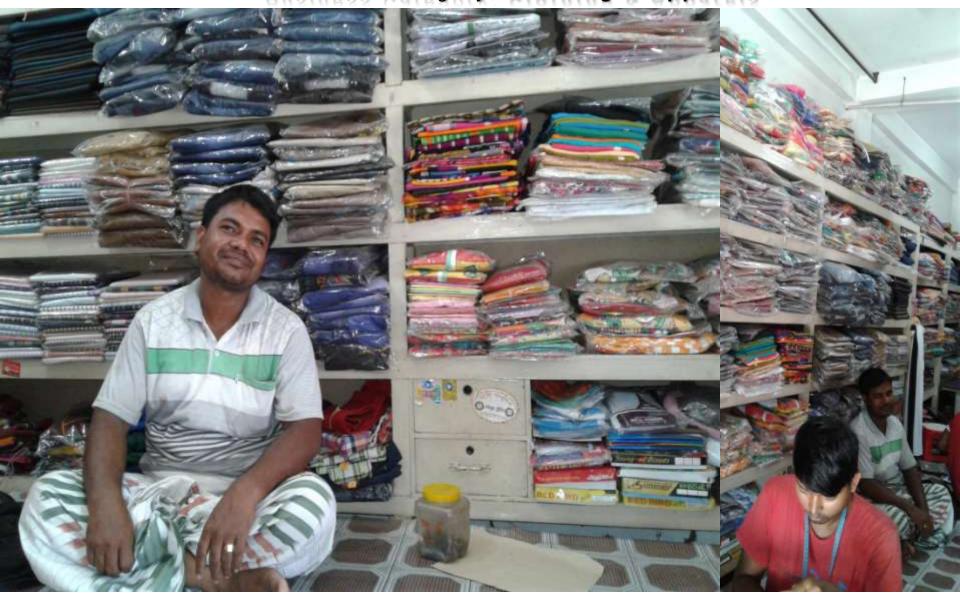

## PROPOSED NOBIN UDYOKTA BUSINESS INFO

| Business Name                                                | :  | S S Tailors                                                                           |
|--------------------------------------------------------------|----|---------------------------------------------------------------------------------------|
| Address/ Location                                            | :  | Gabtoli bazar, Naymotpur, Naogoan.                                                    |
| Total Investment in BDT                                      | :  | Tk. 912,000.                                                                          |
| Financing                                                    | :  | Self Tk. 519,000 (from existing business) Required Investment Tk. 100,000 (as equity) |
| Present salary/drawings from business                        | •  | Taka 4,000 (Four thousand)                                                            |
| Proposed Salary (estimates)                                  | •• | Taka 5,000 (Five thousand)                                                            |
| Proposed Business<br>Implementation Plan                     |    |                                                                                       |
| (i) % of present gross profit margin                         | :  | On products 15% & tailoring 90%.                                                      |
| (ii) Estimated % of proposed gross profit margin             | :  | On products 15% & tailoring 90%.                                                      |
| (iii) In future risk mgt. plan<br>(from fire, disaster etc.) | •  |                                                                                       |