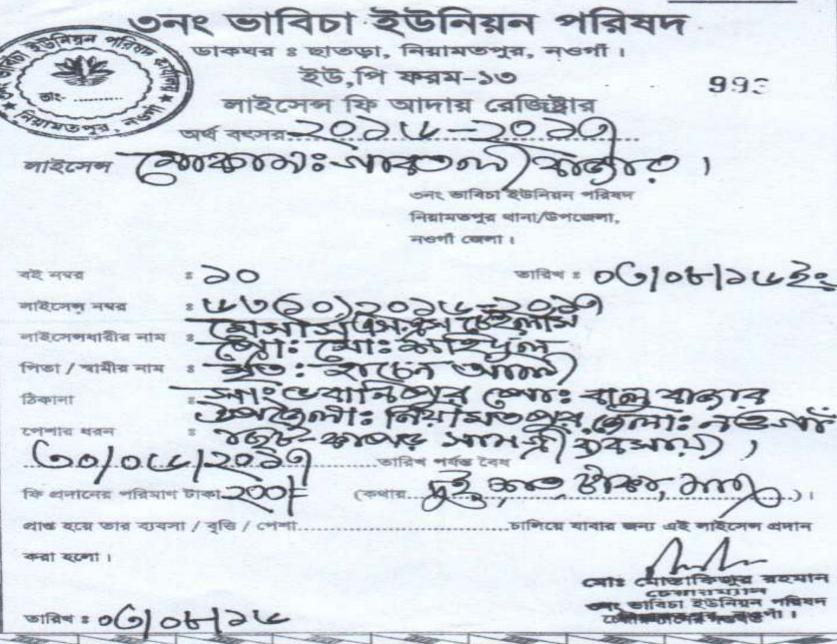

Proposed NU Business Name: S S Tailors
Business Category: Clothing & Apparels

Business Proposal Identified by: Md. Shafiqual Islam, Assit. Officer, Manda unit, Naogoan

Business Proposal Prepared by: Md.Mahbubur Rahman Bhuiyan.

## PROPOSED NOBIN UDYOKTA BUSINESS INFO

| Business Name                                                | :  | S S Tailors                                                                           |
|--------------------------------------------------------------|----|---------------------------------------------------------------------------------------|
| Address/ Location                                            | :  | Gabtoli bazar, Naymotpur, Naogoan.                                                    |
| Total Investment in BDT                                      | :  | Tk. 912,000.                                                                          |
| Financing                                                    | :  | Self Tk. 519,000 (from existing business) Required Investment Tk. 100,000 (as equity) |
| Present salary/drawings from business                        | •  | Taka 4,000 (Four thousand)                                                            |
| Proposed Salary (estimates)                                  | •• | Taka 5,000 (Five thousand)                                                            |
| Proposed Business<br>Implementation Plan                     |    |                                                                                       |
| (i) % of present gross profit margin                         | :  | On products 15% & tailoring 90%.                                                      |
| (ii) Estimated % of proposed gross profit margin             | :  | On products 15% & tailoring 90%.                                                      |
| (iii) In future risk mgt. plan<br>(from fire, disaster etc.) | •  |                                                                                       |