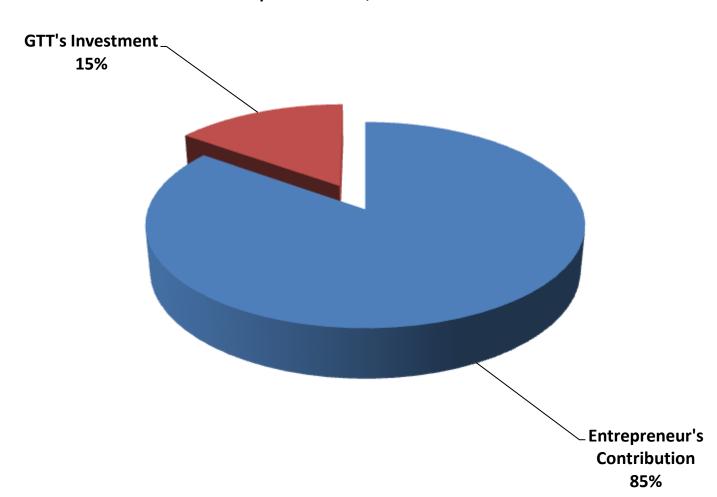

### SOURCE OF FINANCE

- Entrepreneur's Contribution BDT 565,000
- GTT's Investment BDT 100,000
- Total Capital BDT 665,000