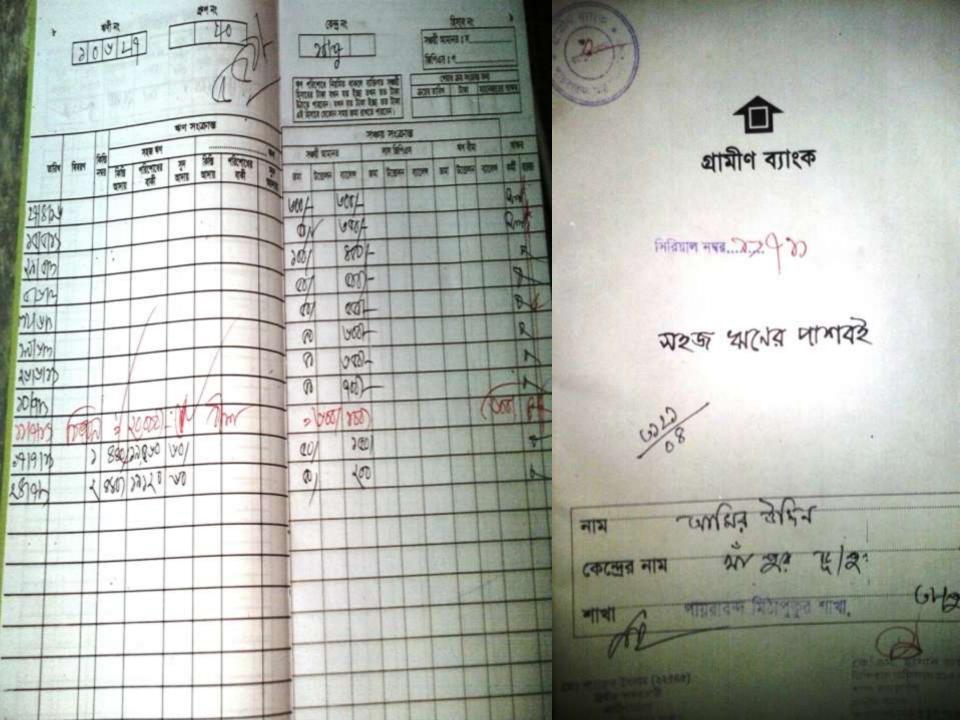

### BRIEF BIO OF THE PROPOSED NOBIN UDYOKTA

| Name and address                                                                                                          | :     | Md. Alamgir Mia Vill: Khapur, Union: Pairabandh, Post: Pairabandh Upazila: Mithapukur, District: Rangpur.                                                                                                            |
|---------------------------------------------------------------------------------------------------------------------------|-------|----------------------------------------------------------------------------------------------------------------------------------------------------------------------------------------------------------------------|
| Age                                                                                                                       | :     | 27 years                                                                                                                                                                                                             |
| Marital status                                                                                                            | :     | Married                                                                                                                                                                                                              |
| Children                                                                                                                  | :     | 01 (One) Daughter.                                                                                                                                                                                                   |
| No. of siblings:                                                                                                          | :     | 02 (Two) Brothers and 02 (Two) Sisters.                                                                                                                                                                              |
| Parent's and GB related Info: (i) Who is GB member (ii) Mother's name (iii) Father's name (iv) GB member's info           | : :   | Mother Father ✓  Mst. Amena Begum  Md. Amir Uddin  Branch: Pairabandh, Mithapukur, Centre # 38/Po,  Loan no.: 4292, Membership since 05 June 1996.  First loan: Tk. 3,000  Existing loan: Nil, Last loan: Tk. 40,000 |
| Further Information: (v) Who pays GB loan installment (vi) Mobile lady (vii) Grameen Education Loan (viii) Any other loan | : : : | N/A No Nil Nil                                                                                                                                                                                                       |

#### BRIEF HISTORY OF GB LOAN UTILIZATION BY FAMILY

- Md. Amir Uddin is a GB member since 05 June 1996 at first he took GB loan BDT 3,000 (Three Thousand).
- Successively several times he utilized GB loan by cultivation purposes.
- Finally GB loan helped him to improve economic condition, livelihood.