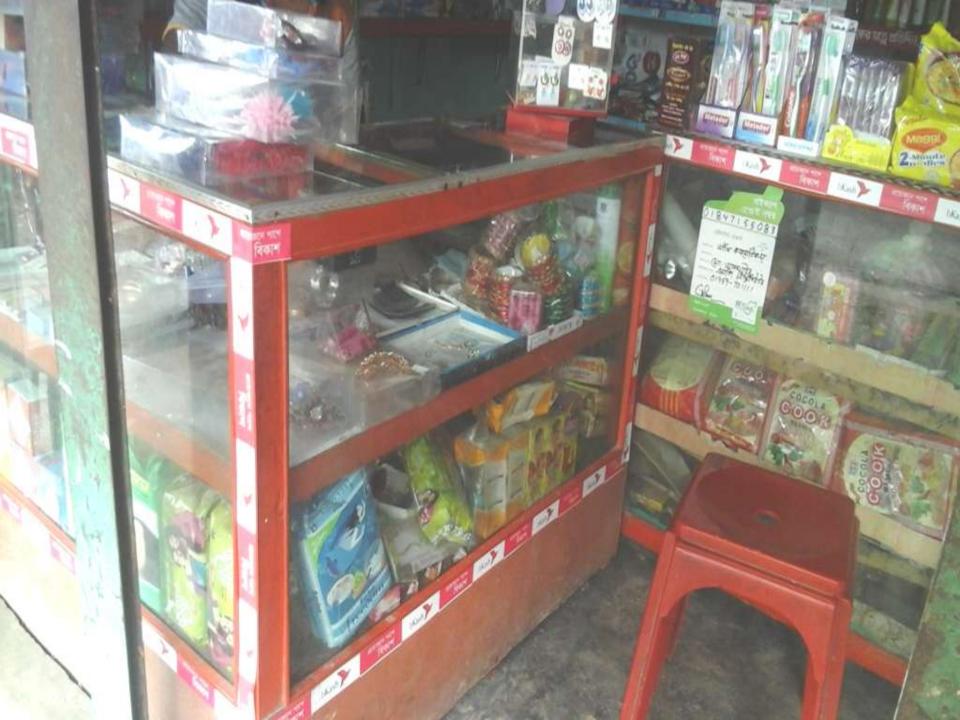

# PROPOSED NOBIN UDYOKTA BUSINESS INFO

| Business Name                                                                                                                                                                            | : | Akhi cosmetics Corner                                                                     |
|------------------------------------------------------------------------------------------------------------------------------------------------------------------------------------------|---|-------------------------------------------------------------------------------------------|
| Address/ Location                                                                                                                                                                        | : | Bairagiganj bazar, Mithapukur, Rangpur.                                                   |
| Total Investment in BDT                                                                                                                                                                  | : | Tk. 665,000                                                                               |
| Financing                                                                                                                                                                                | : | Self Tk. 565,000 (from existing business) Required Investment Tk. 100,000 (as equity)     |
| Present salary/drawings from business                                                                                                                                                    | : | BDT 6,000 (Six Thousand)                                                                  |
| Proposed Salary                                                                                                                                                                          | : | BDT 7,000 (Seven Thousand )                                                               |
| Proposed Business Implementation Plan  (i) % of present gross profit margin  (ii) Estimated % of proposed gross profit margin  (iii) In future risk mgt. plan (from fire, disaster etc.) | : | Grocery & Cosmetics Business 15%,bKash 100%  Grocery & Cosmetics Business 15%, bKash 100% |

#### PRESENT & PROPOSED INVESTMENT BREAKDOWN

| Particulars                                                                                      |                                                                               |                         |                   |                |
|--------------------------------------------------------------------------------------------------|-------------------------------------------------------------------------------|-------------------------|-------------------|----------------|
| Existing                                                                                         | Proposed                                                                      | Existing Business (BDT) | Proposed<br>(BDT) | Total<br>(BDT) |
| Investment in products (Confectionary, Cosmetics item and Grocery items etc.)                    | Investment in products (Confectionary, Cosmetics item and Grocery items etc.) | 307,010                 | 100,000           | 407,010        |
| Investment in bKash                                                                              | 100,000                                                                       | _                       | 100,000           |                |
| Investment in Machineries & Equipment ( Calculator, Fan, Light, Refrigerator, Computer Set etc.) |                                                                               |                         | -                 | 63,300         |
| Cash in hand                                                                                     | 3,390                                                                         | _                       | 3,390             |                |
| Debtors (Since June, 2016 to at present)                                                         |                                                                               |                         | _                 | 3,200          |
| Decoration (fixture and fittings)                                                                |                                                                               |                         | _                 | 18,100         |
| Advance for Shop                                                                                 |                                                                               |                         | -                 | 70,000         |
| Total Capital                                                                                    |                                                                               |                         | 100,000           | 665,000        |