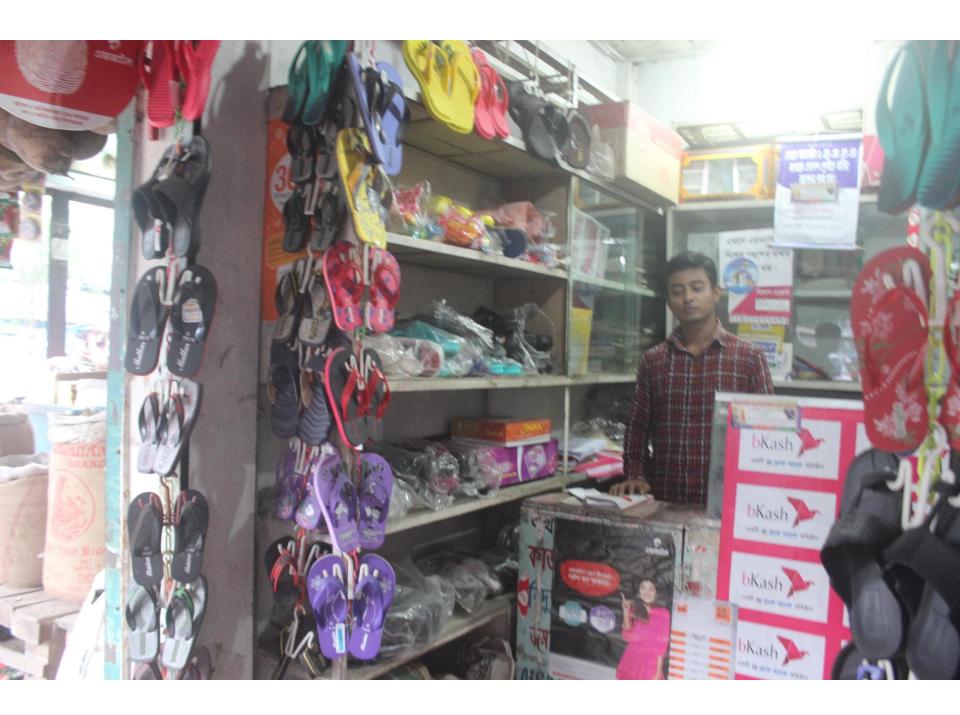

| Proposed Nobin Udyokta Business Info              |   |                                                                                                                                                                                                                                                                                                                                                   |  |  |
|---------------------------------------------------|---|---------------------------------------------------------------------------------------------------------------------------------------------------------------------------------------------------------------------------------------------------------------------------------------------------------------------------------------------------|--|--|
| Business Name                                     | : | HASAN TAREK TELECOM                                                                                                                                                                                                                                                                                                                               |  |  |
| Location                                          | : | New Ranihat, D T M Feni sadar                                                                                                                                                                                                                                                                                                                     |  |  |
| Total Investment in BDT                           | : | BDT 150,000/-                                                                                                                                                                                                                                                                                                                                     |  |  |
| Financing                                         | : | Self BDT 90,000/-(from existing business) 60% Required Investment BDT 60,000/-(as equity) 40%                                                                                                                                                                                                                                                     |  |  |
| Present salary/drawings from business (estimates) | : | BDT 5,000/-                                                                                                                                                                                                                                                                                                                                       |  |  |
| Proposed Salary                                   | : | BDT 5,000/-                                                                                                                                                                                                                                                                                                                                       |  |  |
| Size of shop                                      | : | 12ft x 10ft= 120square ft                                                                                                                                                                                                                                                                                                                         |  |  |
| Security of the shop                              | : | BDT 50,000/-                                                                                                                                                                                                                                                                                                                                      |  |  |
| Implementation                                    | • | <ul> <li>The business is planned to be scaled up by investment in existing goods like; Mobile accessories etc.</li> <li>Average 20% gain on sale.</li> <li>The business is operating by entrepreneur. Existing no employees.</li> <li>The shop is rented.</li> <li>Collects goods from Feni.</li> <li>Agreed grace period is 3 months.</li> </ul> |  |  |