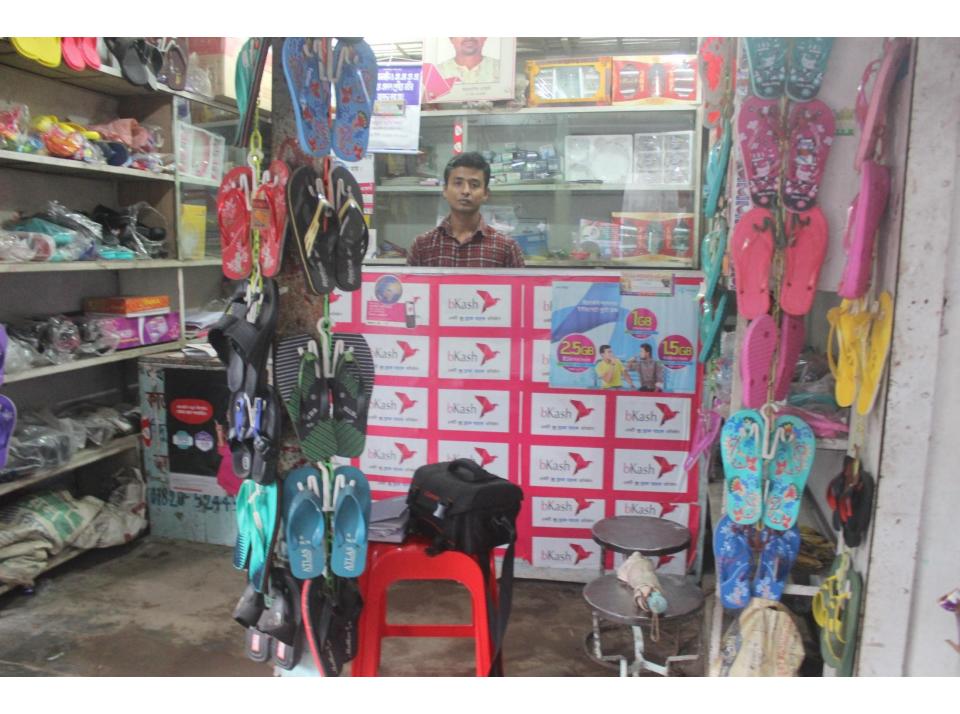

| Proposed Nobin Udyokta Business Info              |   |                                                                                                                                                                                                                                                                                                                                                   |  |  |
|---------------------------------------------------|---|---------------------------------------------------------------------------------------------------------------------------------------------------------------------------------------------------------------------------------------------------------------------------------------------------------------------------------------------------|--|--|
| Business Name                                     | : | HASAN TAREK TELECOM                                                                                                                                                                                                                                                                                                                               |  |  |
| Location                                          | : | New Ranihat, D T M Feni sadar                                                                                                                                                                                                                                                                                                                     |  |  |
| Total Investment in BDT                           | : | BDT 150,000/-                                                                                                                                                                                                                                                                                                                                     |  |  |
| Financing                                         | : | Self BDT 90,000/-(from existing business) 60% Required Investment BDT 60,000/-(as equity) 40%                                                                                                                                                                                                                                                     |  |  |
| Present salary/drawings from business (estimates) | : | BDT 5,000/-                                                                                                                                                                                                                                                                                                                                       |  |  |
| Proposed Salary                                   | : | BDT 5,000/-                                                                                                                                                                                                                                                                                                                                       |  |  |
| Size of shop                                      | : | 12ft x 10ft= 120square ft                                                                                                                                                                                                                                                                                                                         |  |  |
| Security of the shop                              | : | BDT 50,000/-                                                                                                                                                                                                                                                                                                                                      |  |  |
| Implementation                                    | • | <ul> <li>The business is planned to be scaled up by investment in existing goods like; Mobile accessories etc.</li> <li>Average 20% gain on sale.</li> <li>The business is operating by entrepreneur. Existing no employees.</li> <li>The shop is rented.</li> <li>Collects goods from Feni.</li> <li>Agreed grace period is 3 months.</li> </ul> |  |  |