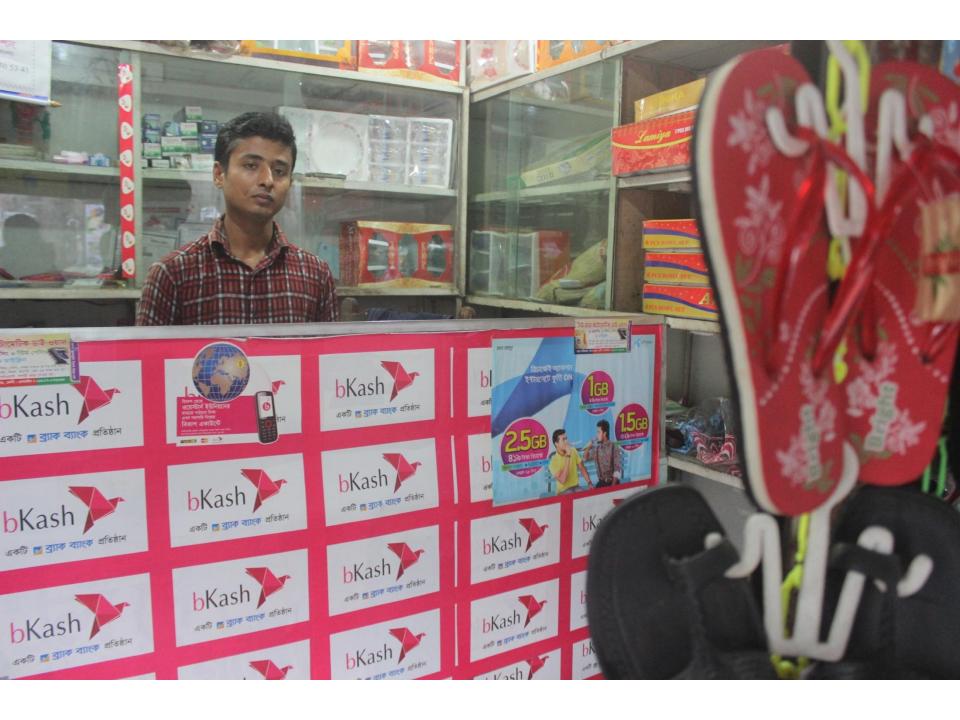

| Proposed Nobin Udyokta Business Info              |   |                                                                                                                                                                                                                                                                                                                                                   |  |  |
|---------------------------------------------------|---|---------------------------------------------------------------------------------------------------------------------------------------------------------------------------------------------------------------------------------------------------------------------------------------------------------------------------------------------------|--|--|
| Business Name                                     | : | HASAN TAREK TELECOM                                                                                                                                                                                                                                                                                                                               |  |  |
| Location                                          | : | New Ranihat, D T M Feni sadar                                                                                                                                                                                                                                                                                                                     |  |  |
| Total Investment in BDT                           | : | BDT 150,000/-                                                                                                                                                                                                                                                                                                                                     |  |  |
| Financing                                         | : | Self BDT 90,000/-(from existing business) 60% Required Investment BDT 60,000/-(as equity) 40%                                                                                                                                                                                                                                                     |  |  |
| Present salary/drawings from business (estimates) | : | BDT 5,000/-                                                                                                                                                                                                                                                                                                                                       |  |  |
| Proposed Salary                                   | : | BDT 5,000/-                                                                                                                                                                                                                                                                                                                                       |  |  |
| Size of shop                                      | : | 12ft x 10ft= 120square ft                                                                                                                                                                                                                                                                                                                         |  |  |
| Security of the shop                              | : | BDT 50,000/-                                                                                                                                                                                                                                                                                                                                      |  |  |
| Implementation                                    | • | <ul> <li>The business is planned to be scaled up by investment in existing goods like; Mobile accessories etc.</li> <li>Average 20% gain on sale.</li> <li>The business is operating by entrepreneur. Existing no employees.</li> <li>The shop is rented.</li> <li>Collects goods from Feni.</li> <li>Agreed grace period is 3 months.</li> </ul> |  |  |

# Pictures

1982206

त्याकाम कांत्र प्रअमंत भाष्ट्रासर ो अधिकामित क्यायाम्यम, निका- क्रेक यात्री -श्रीत: मानावुव, (गा: कि.सि. यम, एमन अ

शक्तः दुलानकात काकात सारका, निकः - दु ला: कार्ने शहे, हमने अपन हमने।

अरे अ भी अरे 2/ अंग्राम लिखानीय छाता मिल याति उद्धा दिल्य पश्चित अर्थायमी अर अस सिहाला अन्यापन चाः श्रीव्य