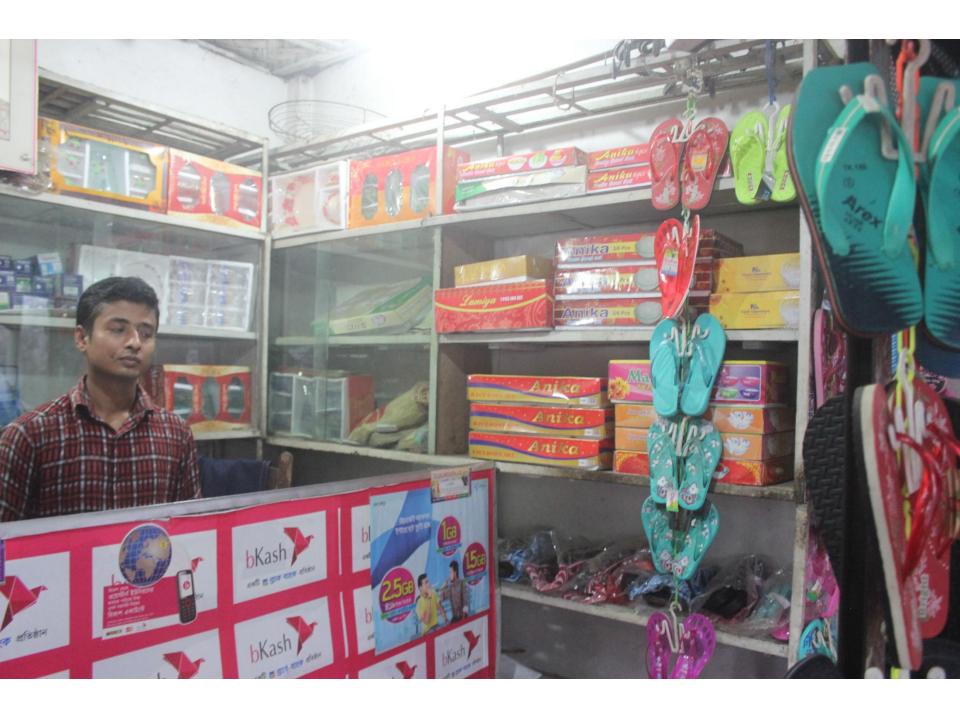

| Proposed Nobin Udyokta Business Info              |   |                                                                                                                                                                                                                                                                                                                                                   |  |  |
|---------------------------------------------------|---|---------------------------------------------------------------------------------------------------------------------------------------------------------------------------------------------------------------------------------------------------------------------------------------------------------------------------------------------------|--|--|
| Business Name                                     | : | HASAN TAREK TELECOM                                                                                                                                                                                                                                                                                                                               |  |  |
| Location                                          | : | New Ranihat, D T M Feni sadar                                                                                                                                                                                                                                                                                                                     |  |  |
| Total Investment in BDT                           | : | BDT 150,000/-                                                                                                                                                                                                                                                                                                                                     |  |  |
| Financing                                         | : | Self BDT 90,000/-(from existing business) 60% Required Investment BDT 60,000/-(as equity) 40%                                                                                                                                                                                                                                                     |  |  |
| Present salary/drawings from business (estimates) | : | BDT 5,000/-                                                                                                                                                                                                                                                                                                                                       |  |  |
| Proposed Salary                                   | : | BDT 5,000/-                                                                                                                                                                                                                                                                                                                                       |  |  |
| Size of shop                                      | : | 12ft x 10ft= 120square ft                                                                                                                                                                                                                                                                                                                         |  |  |
| Security of the shop                              | : | BDT 50,000/-                                                                                                                                                                                                                                                                                                                                      |  |  |
| Implementation                                    | • | <ul> <li>The business is planned to be scaled up by investment in existing goods like; Mobile accessories etc.</li> <li>Average 20% gain on sale.</li> <li>The business is operating by entrepreneur. Existing no employees.</li> <li>The shop is rented.</li> <li>Collects goods from Feni.</li> <li>Agreed grace period is 3 months.</li> </ul> |  |  |