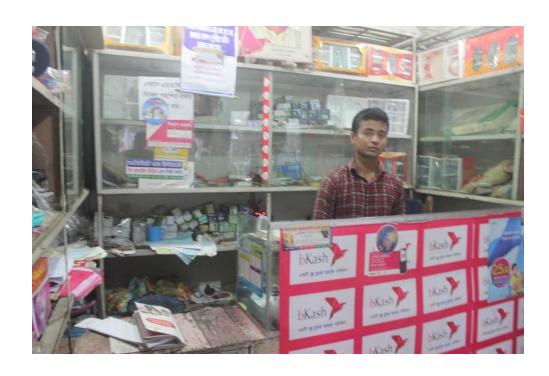

| Proposed Nobin Udyokta Business Info              |   |                                                                                                                                                                                                                                                                                                                                                   |  |  |
|---------------------------------------------------|---|---------------------------------------------------------------------------------------------------------------------------------------------------------------------------------------------------------------------------------------------------------------------------------------------------------------------------------------------------|--|--|
| Business Name                                     | : | HASAN TAREK TELECOM                                                                                                                                                                                                                                                                                                                               |  |  |
| Location                                          | : | New Ranihat, D T M Feni sadar                                                                                                                                                                                                                                                                                                                     |  |  |
| Total Investment in BDT                           | : | BDT 150,000/-                                                                                                                                                                                                                                                                                                                                     |  |  |
| Financing                                         | : | Self BDT 90,000/-(from existing business) 60% Required Investment BDT 60,000/-(as equity) 40%                                                                                                                                                                                                                                                     |  |  |
| Present salary/drawings from business (estimates) | : | BDT 5,000/-                                                                                                                                                                                                                                                                                                                                       |  |  |
| Proposed Salary                                   | : | BDT 5,000/-                                                                                                                                                                                                                                                                                                                                       |  |  |
| Size of shop                                      | : | 12ft x 10ft= 120square ft                                                                                                                                                                                                                                                                                                                         |  |  |
| Security of the shop                              | : | BDT 50,000/-                                                                                                                                                                                                                                                                                                                                      |  |  |
| Implementation                                    | • | <ul> <li>The business is planned to be scaled up by investment in existing goods like; Mobile accessories etc.</li> <li>Average 20% gain on sale.</li> <li>The business is operating by entrepreneur. Existing no employees.</li> <li>The shop is rented.</li> <li>Collects goods from Feni.</li> <li>Agreed grace period is 3 months.</li> </ul> |  |  |