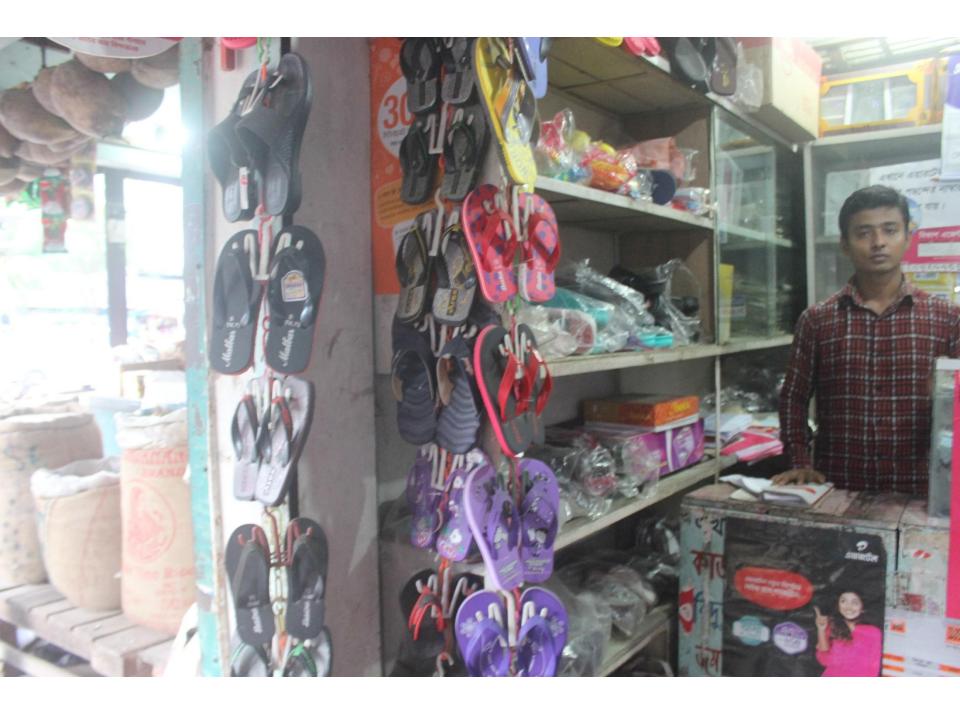

| Proposed Nobin Udyokta Business Info              |   |                                                                                                                                                                                                                                                                                                                                                   |  |  |
|---------------------------------------------------|---|---------------------------------------------------------------------------------------------------------------------------------------------------------------------------------------------------------------------------------------------------------------------------------------------------------------------------------------------------|--|--|
| Business Name                                     | : | HASAN TAREK TELECOM                                                                                                                                                                                                                                                                                                                               |  |  |
| Location                                          | : | New Ranihat, D T M Feni sadar                                                                                                                                                                                                                                                                                                                     |  |  |
| Total Investment in BDT                           | : | BDT 150,000/-                                                                                                                                                                                                                                                                                                                                     |  |  |
| Financing                                         | : | Self BDT 90,000/-(from existing business) 60% Required Investment BDT 60,000/-(as equity) 40%                                                                                                                                                                                                                                                     |  |  |
| Present salary/drawings from business (estimates) | : | BDT 5,000/-                                                                                                                                                                                                                                                                                                                                       |  |  |
| Proposed Salary                                   | : | BDT 5,000/-                                                                                                                                                                                                                                                                                                                                       |  |  |
| Size of shop                                      | : | 12ft x 10ft= 120square ft                                                                                                                                                                                                                                                                                                                         |  |  |
| Security of the shop                              | : | BDT 50,000/-                                                                                                                                                                                                                                                                                                                                      |  |  |
| Implementation                                    | • | <ul> <li>The business is planned to be scaled up by investment in existing goods like; Mobile accessories etc.</li> <li>Average 20% gain on sale.</li> <li>The business is operating by entrepreneur. Existing no employees.</li> <li>The shop is rented.</li> <li>Collects goods from Feni.</li> <li>Agreed grace period is 3 months.</li> </ul> |  |  |