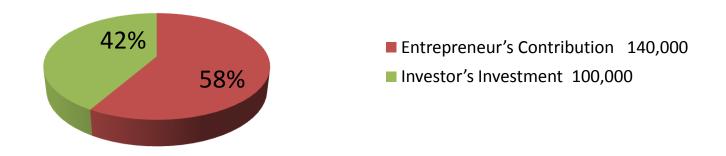

| Proposed Nobin Udyokta Business Info              |   |                                                                                                                                                                                                                                                                                                                                                                                                     |  |
|---------------------------------------------------|---|-----------------------------------------------------------------------------------------------------------------------------------------------------------------------------------------------------------------------------------------------------------------------------------------------------------------------------------------------------------------------------------------------------|--|
| Business Name                                     | : | BISHWAJIT STORE                                                                                                                                                                                                                                                                                                                                                                                     |  |
| Location                                          | : | Kalidoho bazar, feni                                                                                                                                                                                                                                                                                                                                                                                |  |
| Total Investment in BDT                           | : | BDT 240,000/-                                                                                                                                                                                                                                                                                                                                                                                       |  |
| Financing                                         | : | Self BDT 140,000/-(from existing business) 58% Required Investment BDT 1,00,000/-(as equity) 42%                                                                                                                                                                                                                                                                                                    |  |
| Present salary/drawings from business (estimates) | : | BDT 5,000/-                                                                                                                                                                                                                                                                                                                                                                                         |  |
| Proposed Salary                                   | : | BDT 5,000/-                                                                                                                                                                                                                                                                                                                                                                                         |  |
| Size of shop                                      |   | 16 ft x 10ft= 160 square ft                                                                                                                                                                                                                                                                                                                                                                         |  |
| Security of the shop                              |   | -                                                                                                                                                                                                                                                                                                                                                                                                   |  |
| Implementation                                    | • | <ul> <li>The business is planned to be scaled up by investment in existing goods like; Grocery Item etc.</li> <li>Average 20% gain on sale.</li> <li>The business is operating by entrepreneur. Existing no employees. After getting equity fund 1 employee will be appointed.</li> <li>The shop is rented.</li> <li>Collects goods from Feni.</li> <li>Agreed grace period is 3 months.</li> </ul> |  |

| Investment Breakdown         |          |          |        |  |  |
|------------------------------|----------|----------|--------|--|--|
| Particulars                  | Existing | Proposed | Total  |  |  |
| Rice,Puffed race, Pulse,soap | 80,000   | 50,000   | 130000 |  |  |
| Chips,Oil,Others             | 60,000   | 50,000   | 110000 |  |  |
|                              | 140,000  | 100,000  | 240000 |  |  |