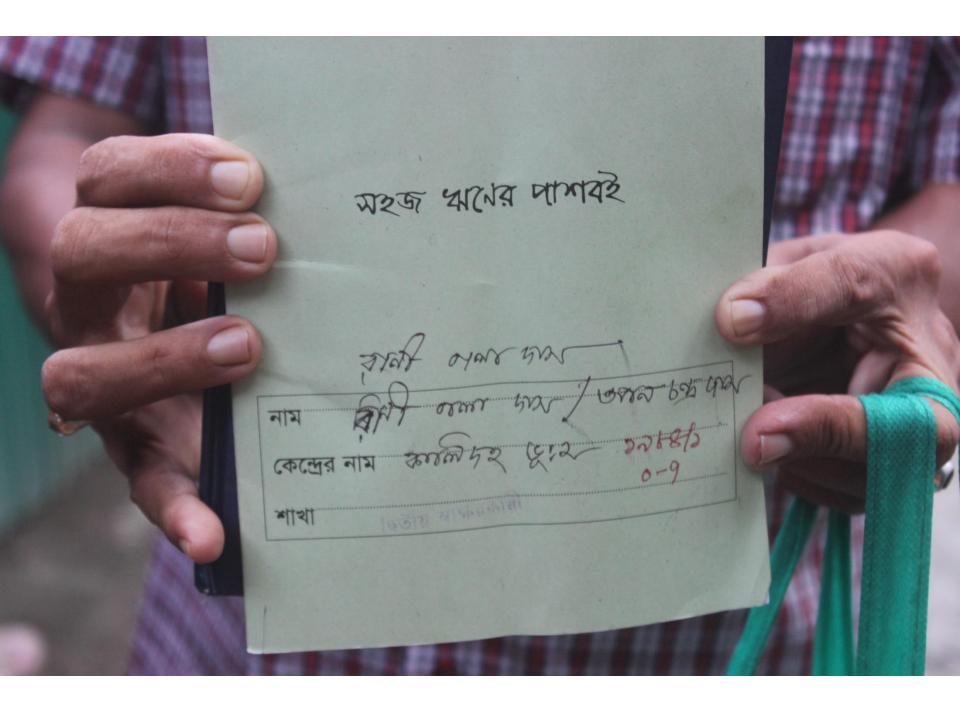

### BRIEF HISTORY OF GB LOAN UTILIZATION BY HIS FAMILY

**RANI BALA DAS** joined Grameen Bank since 10 years ago. At first she took 3,000 taka loan from Grameen Bank. She gradually took loan from GB. Utilize loan in business.