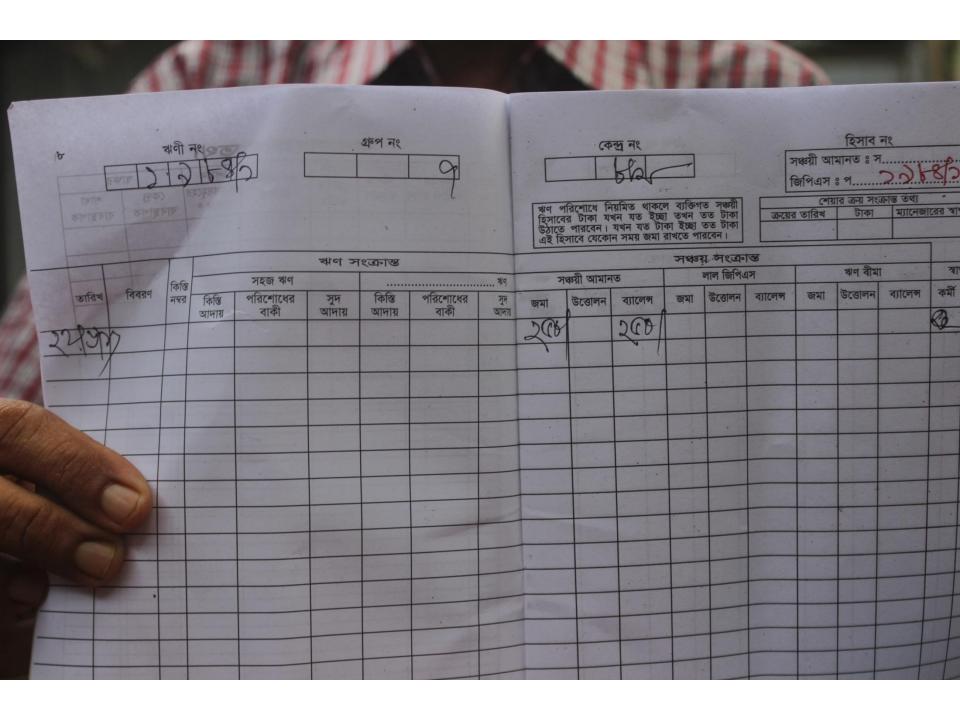

### BRIEF HISTORY OF GB LOAN UTILIZATION BY HIS FAMILY

**RANI BALA DAS** joined Grameen Bank since 10 years ago. At first she took 3,000 taka loan from Grameen Bank. She gradually took loan from GB. Utilize loan in business.