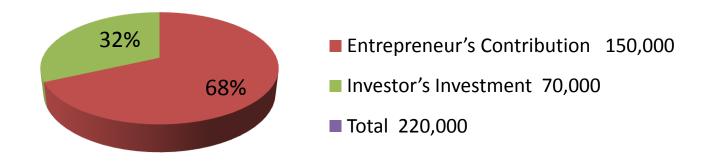

| Investment Breakdown |          |          |        |  |  |
|----------------------|----------|----------|--------|--|--|
| Particulars          | Existing | Proposed | Total  |  |  |
| Pant                 | 25,000   | 25,000   | 50000  |  |  |
| Three piece          | 10,000   | 25,000   | 35000  |  |  |
| Butirs               | 100,000  | 20,000   | 120000 |  |  |
| Blouse, peticote     | 5,000    | 0        | 5000   |  |  |
|                      | 150,000  | 70,000   | 220000 |  |  |