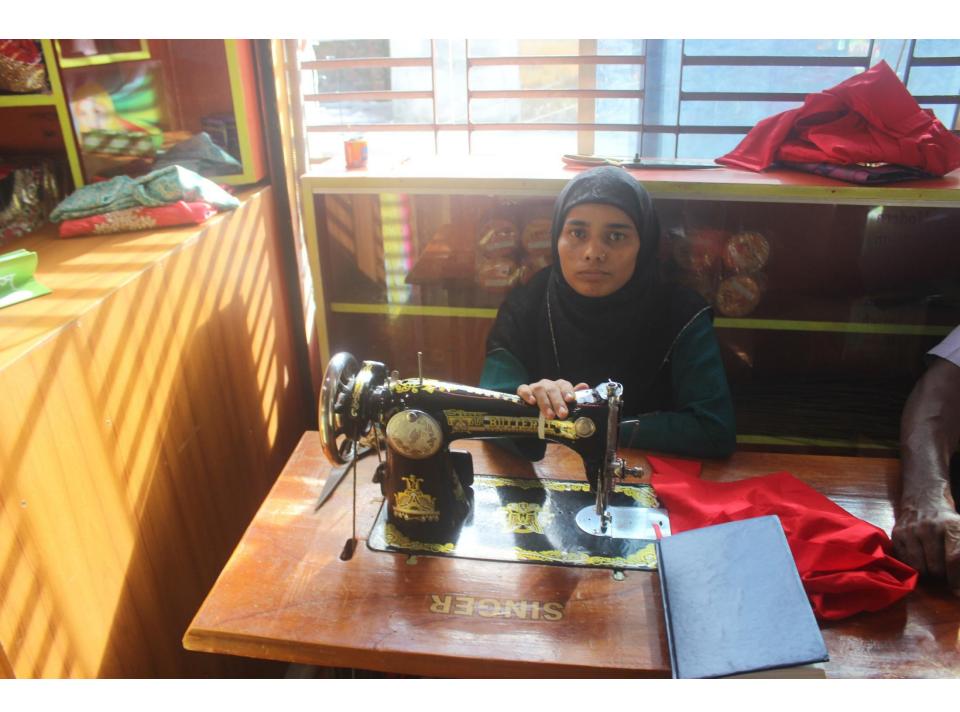

| Proposed Nobin Udyokta Business Info              |          |                                                                                                                                                                                                                                                                                                                                                                                                           |  |
|---------------------------------------------------|----------|-----------------------------------------------------------------------------------------------------------------------------------------------------------------------------------------------------------------------------------------------------------------------------------------------------------------------------------------------------------------------------------------------------------|--|
| Business Name                                     | :        | JANNAT DRESS HOUSE                                                                                                                                                                                                                                                                                                                                                                                        |  |
| Location                                          | :        | 92 Ali Ahmed Tower , khoddor potti, feni                                                                                                                                                                                                                                                                                                                                                                  |  |
| Total Investment in BDT                           | :        | BDT 220,000/-                                                                                                                                                                                                                                                                                                                                                                                             |  |
| Financing                                         | :        | Self BDT 150,000/-(from existing business) % Required Investment BDT 70,000/-(as equity) %                                                                                                                                                                                                                                                                                                                |  |
| Present salary/drawings from business (estimates) | :        | BDT 5,000/-                                                                                                                                                                                                                                                                                                                                                                                               |  |
| Proposed Salary                                   | <b>:</b> | BDT 5,000/-                                                                                                                                                                                                                                                                                                                                                                                               |  |
| Size of shop                                      | :        | 08 ft x 06 ft= 86 square ft                                                                                                                                                                                                                                                                                                                                                                               |  |
| Security of the shop                              | :        | BDT 35,000/-                                                                                                                                                                                                                                                                                                                                                                                              |  |
| Implementation                                    | :        | <ul> <li>The business is planned to be scaled up by investment in existing goods like; Cloth item etc.</li> <li>Average 30% gain on sale.</li> <li>The business is operating by entrepreneur. Existing 2 employees.</li> <li>After getting equity fund 1 employee will be appointed.</li> <li>The shop is rented.</li> <li>Collects goods from Feni.</li> <li>Agreed grace period is 3 months.</li> </ul> |  |

# Pictures

2084706