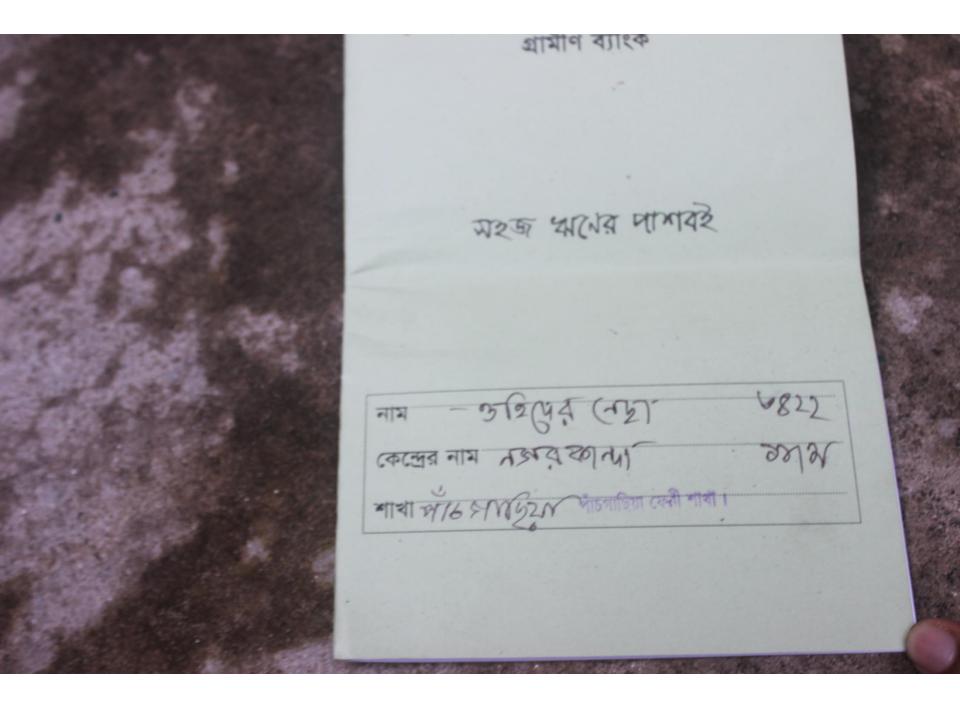

### BRIEF HISTORY OF GB LOAN UTILIZATION BY HIS FAMILY

**WOAHIDUR NESSA** joined Grameen Bank since 08 years ago. At first she took 3,000 taka loan from Grameen Bank. She gradually took loan from GB. Utilize loan in business.