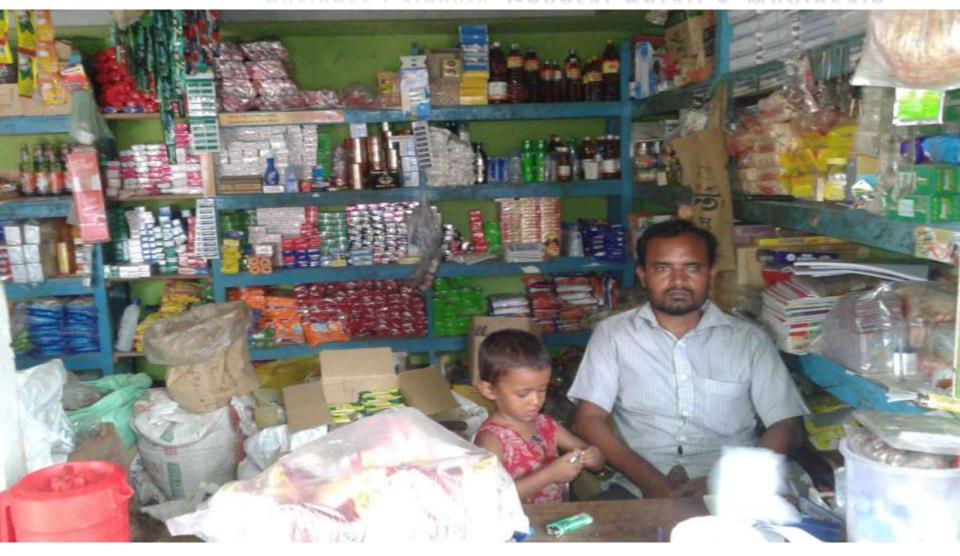

## **PROPOSED NOBIN UDYOKTA BUSINESS INFO**

| Business Name                                                                                                                                   | : | Abul Store                                                                             |
|-------------------------------------------------------------------------------------------------------------------------------------------------|---|----------------------------------------------------------------------------------------|
| Address/ Location                                                                                                                               | : | Dadonchokbazar, Shibgong, Chapainawabgong.                                             |
| Total Investment in BDT                                                                                                                         | • | Tk. 775,000                                                                            |
| Financing                                                                                                                                       |   | Self Tk.575,000 (from existing business)<br>Required Investment Tk.200,000 (as equity) |
| Present salary/drawings from business                                                                                                           | : | Taka 8,500 (Eight thousand Five Hundred)                                               |
| Proposed Salary (estimates)                                                                                                                     | : | Taka 9,500 (Four thousand)                                                             |
| Proposed Business<br>Implementation Plan<br>(i) % of present gross profit<br>margin                                                             |   | On products 10%                                                                        |
| <ul> <li>(ii) Estimated % of proposed<br/>gross profit margin</li> <li>(iii) In future risk mgt. plan<br/>(from fire, disaster etc.)</li> </ul> | : | On products 10%                                                                        |

## **INFO ON EXISTING BUSINESS OPERATIONS**

| Dentiouleus                                  | EB (BDT) |         |           |  |  |  |
|----------------------------------------------|----------|---------|-----------|--|--|--|
| Particulars                                  | Daily    | Monthly | Yearly    |  |  |  |
| Sales income from products (A)               | 10,000   | 280,000 | 3,360,000 |  |  |  |
| Less: Cost of Sales (Purchase product) (B)   | 9,000    | 252,000 | 3,024,000 |  |  |  |
| Gross Profit (C) [C=(A-B)]                   | 1,000    | 28,000  | 336,000   |  |  |  |
| Less: Operating Cost:                        |          |         |           |  |  |  |
| Electricity bill                             |          | 1,000   | 12,000    |  |  |  |
| Shop rent                                    |          | 2,000   | 24,000    |  |  |  |
| Night Guard bill                             |          | 150     | 1,800     |  |  |  |
| Mobile bill                                  |          | 600     | 7,200     |  |  |  |
| Conveyance bill                              |          | 3,000   | 36,000    |  |  |  |
| Ownership Transfer Fee                       |          | -       |           |  |  |  |
| Present Salary (Self and family)             |          | 6,000   | 72,000    |  |  |  |
| Present Salary (Assistant -01-)              |          | 5,000   | 60,000    |  |  |  |
| Provision of Bad Debt                        |          | 11      | 135       |  |  |  |
| Other Cost (stationary & Entertainment etc.) |          | 1,500   | 18,000    |  |  |  |
| Non Cash Item:                               |          | .,      |           |  |  |  |
| Depreciation Expenses                        |          | 514     | 6,165     |  |  |  |
| Total Operating Cost (D)                     |          | 19,775  | 237,300   |  |  |  |
| Net Profit (C-D):                            |          | 8,225   | 98,700    |  |  |  |