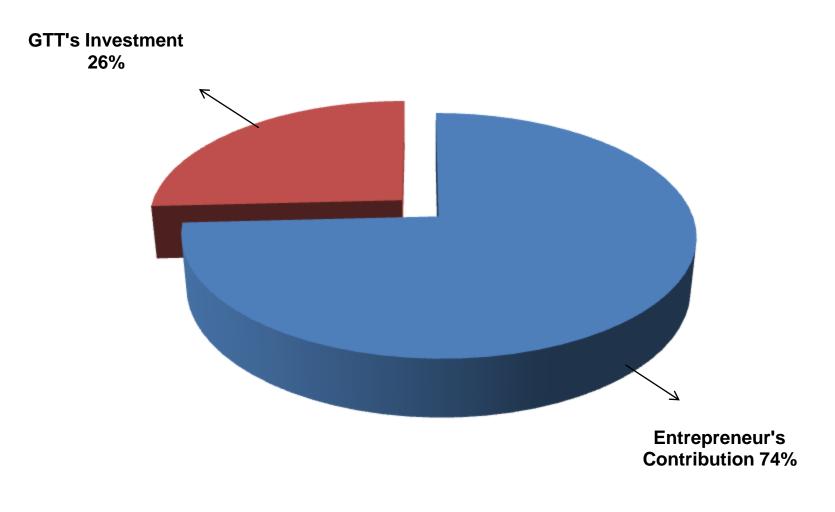

- Entrepreneur's Contribution BDT 575,000
- GTT's Investment BDT 200,000
- Total Capital BDT 775,000