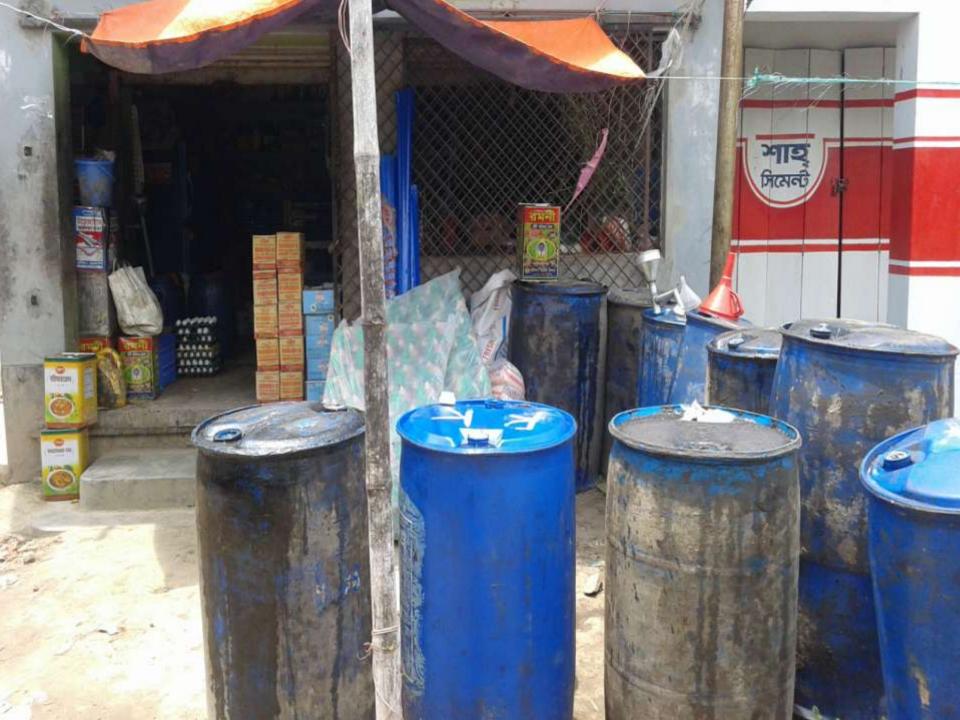

## **PROPOSED NOBIN UDYOKTA BUSINESS INFO**

| Business Name                                                                                                                                   | : | Abul Store                                                                             |
|-------------------------------------------------------------------------------------------------------------------------------------------------|---|----------------------------------------------------------------------------------------|
| Address/ Location                                                                                                                               | : | Dadonchokbazar, Shibgong, Chapainawabgong.                                             |
| Total Investment in BDT                                                                                                                         | • | Tk. 775,000                                                                            |
| Financing                                                                                                                                       |   | Self Tk.575,000 (from existing business)<br>Required Investment Tk.200,000 (as equity) |
| Present salary/drawings from business                                                                                                           | : | Taka 8,500 (Eight thousand Five Hundred)                                               |
| Proposed Salary (estimates)                                                                                                                     | : | Taka 9,500 (Four thousand)                                                             |
| Proposed Business<br>Implementation Plan<br>(i) % of present gross profit<br>margin                                                             |   | On products 10%                                                                        |
| <ul> <li>(ii) Estimated % of proposed<br/>gross profit margin</li> <li>(iii) In future risk mgt. plan<br/>(from fire, disaster etc.)</li> </ul> | : | On products 10%                                                                        |

## PRESENT & PROPOSED INVESTMENT BREAKDOWN

| Particulars                                                                  |                                                                                   |         | Proposed<br>(BDT) | Total<br>(BDT) |
|------------------------------------------------------------------------------|-----------------------------------------------------------------------------------|---------|-------------------|----------------|
| Existing                                                                     | Proposed                                                                          |         |                   |                |
| Investment in products (Grosary<br>item -Oil,Rice,Soap,Sugar,Egg,Tea<br>etc) | Investment in products<br>(Grosary item -<br>Oil,Rice,Soap,Sugar,Egg,Te<br>a etc) | 490,130 | 200,000           | 690,130        |
| Investment in Equipments & Tools (bulb and fan etc.)                         |                                                                                   |         |                   | 27,100         |
| Cash in hand                                                                 |                                                                                   |         |                   | 11,270         |
| Advance for shop                                                             |                                                                                   |         |                   | 30,000         |
| Decoration (fixture and fittings)                                            |                                                                                   |         |                   | 21,000         |
| GB Loan Outstanding                                                          |                                                                                   |         |                   | (30,000)       |
| Debtors (Since March, 2016 to at present)                                    |                                                                                   |         |                   | 13,500         |
| Creators (Since March, 2016 to at present)                                   |                                                                                   |         |                   | 12,000         |
| Total Capital                                                                |                                                                                   |         | 200,000           | 775,000        |