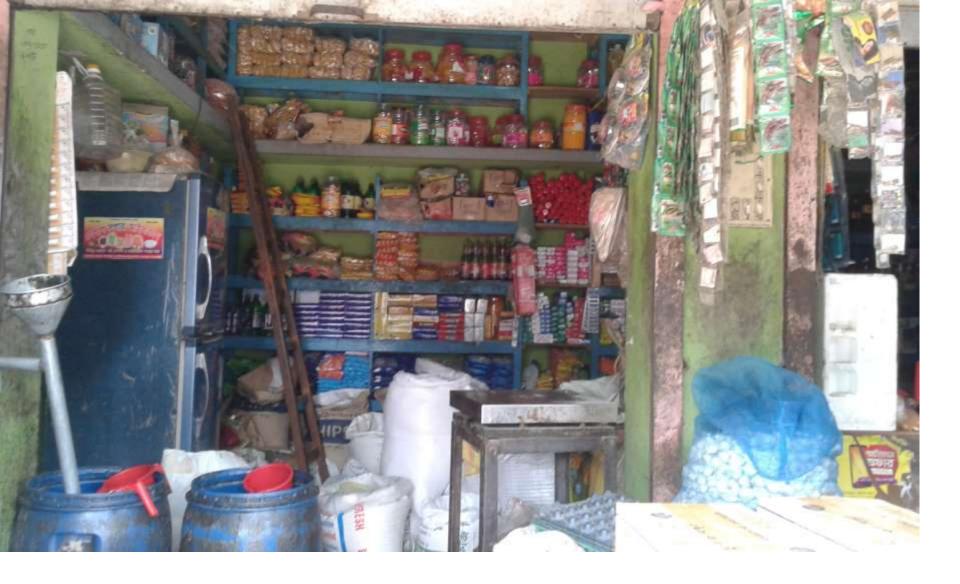

## **PROPOSED NOBIN UDYOKTA BUSINESS INFO**

| Business Name                                                                                                                                   | : | Abul Store                                                                             |
|-------------------------------------------------------------------------------------------------------------------------------------------------|---|----------------------------------------------------------------------------------------|
| Address/ Location                                                                                                                               | : | Dadonchokbazar, Shibgong, Chapainawabgong.                                             |
| Total Investment in BDT                                                                                                                         | • | Tk. 775,000                                                                            |
| Financing                                                                                                                                       |   | Self Tk.575,000 (from existing business)<br>Required Investment Tk.200,000 (as equity) |
| Present salary/drawings from business                                                                                                           | : | Taka 8,500 (Eight thousand Five Hundred)                                               |
| Proposed Salary (estimates)                                                                                                                     | : | Taka 9,500 (Four thousand)                                                             |
| Proposed Business<br>Implementation Plan<br>(i) % of present gross profit<br>margin                                                             |   | On products 10%                                                                        |
| <ul> <li>(ii) Estimated % of proposed<br/>gross profit margin</li> <li>(iii) In future risk mgt. plan<br/>(from fire, disaster etc.)</li> </ul> | : | On products 10%                                                                        |

## PRESENT & PROPOSED INVESTMENT BREAKDOWN

| Particulars                                                                  |                                                                                   |         | Proposed<br>(BDT) | Total<br>(BDT) |
|------------------------------------------------------------------------------|-----------------------------------------------------------------------------------|---------|-------------------|----------------|
| Existing                                                                     | Proposed                                                                          |         |                   |                |
| Investment in products (Grosary<br>item -Oil,Rice,Soap,Sugar,Egg,Tea<br>etc) | Investment in products<br>(Grosary item -<br>Oil,Rice,Soap,Sugar,Egg,Te<br>a etc) | 490,130 | 200,000           | 690,130        |
| Investment in Equipments & Tools (bulb and fan etc.)                         |                                                                                   |         |                   | 27,100         |
| Cash in hand                                                                 |                                                                                   |         |                   | 11,270         |
| Advance for shop                                                             |                                                                                   |         |                   | 30,000         |
| Decoration (fixture and fittings)                                            |                                                                                   |         |                   | 21,000         |
| GB Loan Outstanding                                                          |                                                                                   |         |                   | (30,000)       |
| Debtors (Since March, 2016 to at present)                                    |                                                                                   |         |                   | 13,500         |
| Creators (Since March, 2016 to at present)                                   |                                                                                   |         |                   | 12,000         |
| Total Capital                                                                |                                                                                   |         | 200,000           | 775,000        |