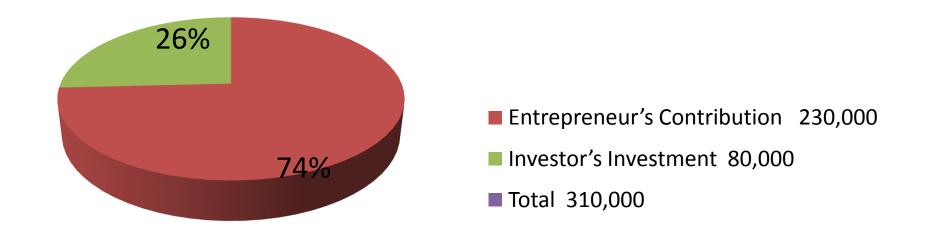

| Investment Breakdown   |          |          |                       |  |  |
|------------------------|----------|----------|-----------------------|--|--|
| Particulars            | Existing | Proposed | <b>Proposed Total</b> |  |  |
| Stone (20 x 4000)      | 80,000   | 15,000   | 95,000                |  |  |
| Cloth (80 x 450)       | 36,000   | 10,000   | 46,000                |  |  |
| Plane cloth (30 x 180) | 28,800   | 5,000    | 33,800                |  |  |
| Lace                   | 31,200   | 5,000    | 36,200                |  |  |
| Veil (30 x 1800)       | 54,000   | 45,000   | 99,000                |  |  |
| Total                  | 230,000  | 80,000   | 310,000               |  |  |