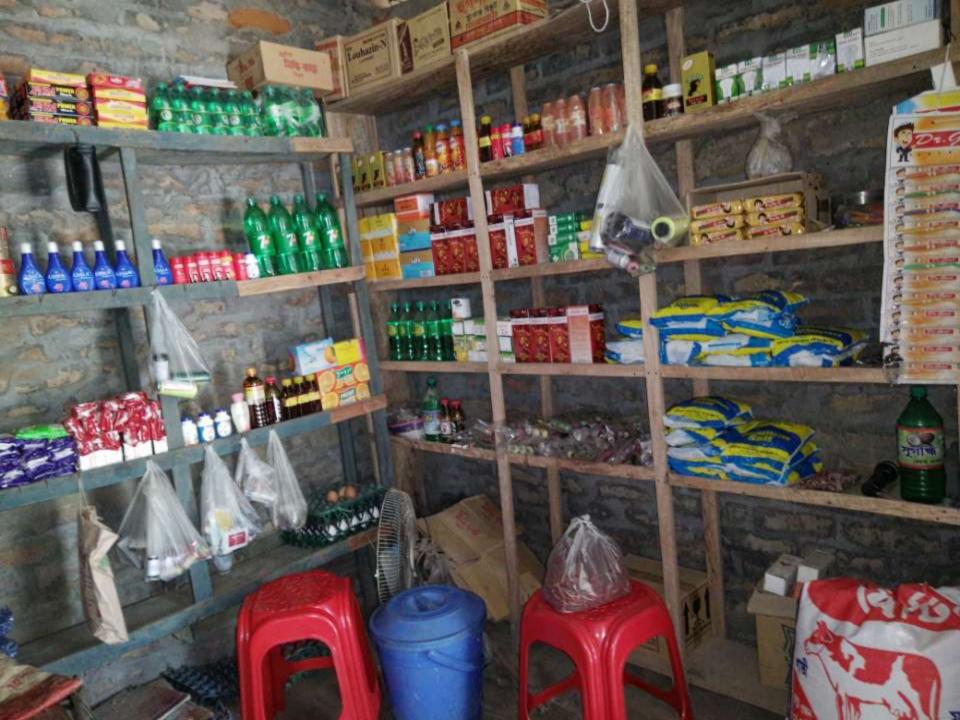

### PROPOSED NOBIN UDYOKTA BUSINESS INFO

| Business Name                                                | : | M/S Disa Enterprise                                                                   |
|--------------------------------------------------------------|---|---------------------------------------------------------------------------------------|
| Address/ Location                                            | : | Chadsikarimaddho,Para,Shibgong,Chapainawbganj.                                        |
| Total Investment in BDT                                      | : | Tk. 213,900                                                                           |
| Financing                                                    |   | Self Tk. 113,900 (from existing business) Required Investment Tk. 100,000 (as equity) |
| Present salary/drawings from business                        | • | BDT 8,500 (Eight thousand five hundred)                                               |
| Proposed Salary                                              | : | BDT 9,500 (Nine thousand five hundred)                                                |
| Proposed Business<br>Implementation Plan                     |   |                                                                                       |
| (i) % of present gross profit margin                         | : | On products 20%                                                                       |
| (ii) Estimated % of proposed gross profit margin             | : | On products 20%                                                                       |
| (iii) In future risk mgt. plan<br>(from fire, disaster etc.) | : |                                                                                       |

### PRESENT & PROPOSED INVESTMENT BREAKDOWN

| Particulars                                                                                          | Existing<br>Business                                                                                                 | Proposed | Total   |         |  |
|------------------------------------------------------------------------------------------------------|----------------------------------------------------------------------------------------------------------------------|----------|---------|---------|--|
| Existing                                                                                             | Proposed                                                                                                             | (BDT)    | (BDT)   | (BDT)   |  |
| Investment in products (Different types of Rice, Oil, salt, Sugar, Flour,soft drinks, Biscuits, etc) | Investment in products (Rice, Oil, salt, Sugar, Flour, Cosmetics, soft drinks, Biscuits, Betel nut, Betel leave etc) | 71,500   | 50,000  | 121,500 |  |
| Investment in equipment (Refrigerator,fan,bulb etc.)                                                 |                                                                                                                      | 8,200    | -       | 8,200   |  |
| Cash in hand                                                                                         |                                                                                                                      | 2,600    | -       | 2,600   |  |
| Debtors (Since February, 2016 to at pr                                                               | 7,600                                                                                                                | -        | 7,600   |         |  |
| Decoration (fixture and fittings)                                                                    |                                                                                                                      | 26,300   | -       | 26,300  |  |
| Total Capit                                                                                          | 114,000                                                                                                              | 50,000   | 164,000 |         |  |