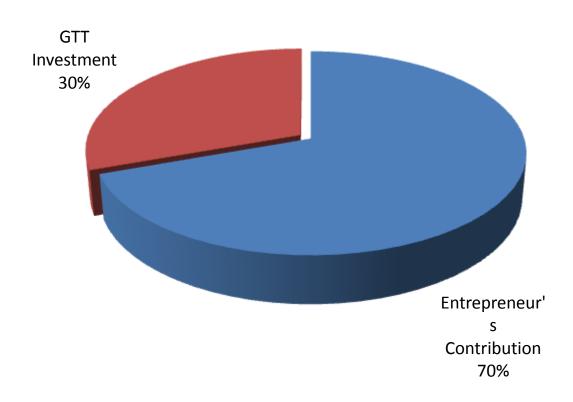

### SOURCE OF FINANCE

- Entrepreneur's Contribution BDT 114,000
- GTT Investment BDT 50,000
- Total Capital BDT 164,000