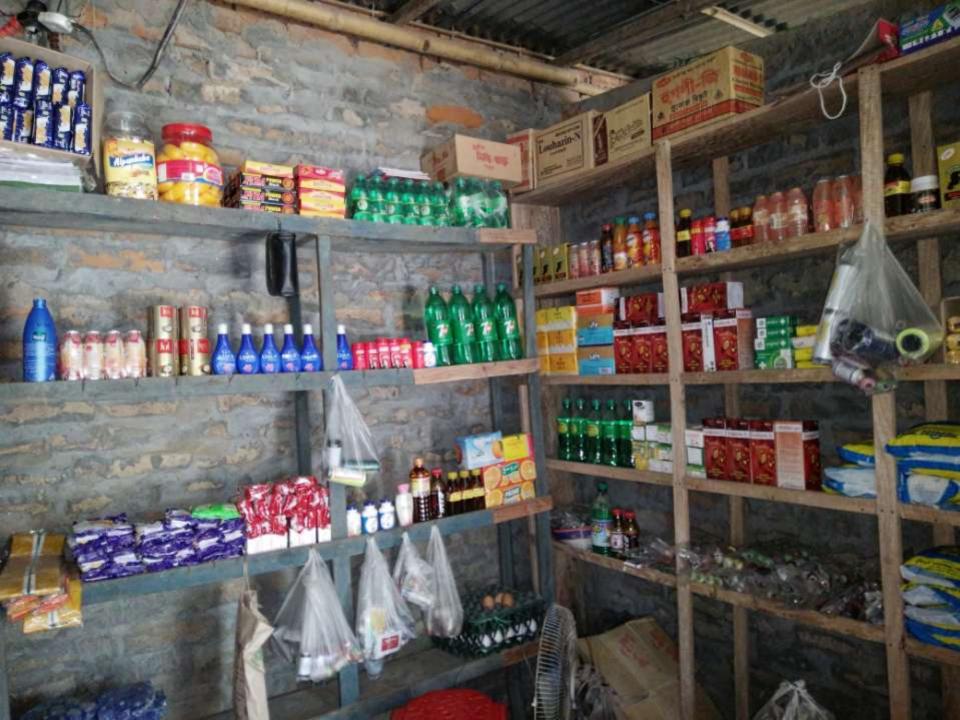

### PROPOSED NOBIN UDYOKTA BUSINESS INFO

| Business Name                                                | : | M/S Disa Enterprise                                                                   |
|--------------------------------------------------------------|---|---------------------------------------------------------------------------------------|
| Address/ Location                                            | : | Chadsikarimaddho,Para,Shibgong,Chapainawbganj.                                        |
| Total Investment in BDT                                      | : | Tk. 213,900                                                                           |
| Financing                                                    |   | Self Tk. 113,900 (from existing business) Required Investment Tk. 100,000 (as equity) |
| Present salary/drawings from business                        | • | BDT 8,500 (Eight thousand five hundred)                                               |
| Proposed Salary                                              | : | BDT 9,500 (Nine thousand five hundred)                                                |
| Proposed Business<br>Implementation Plan                     |   |                                                                                       |
| (i) % of present gross profit margin                         | : | On products 20%                                                                       |
| (ii) Estimated % of proposed gross profit margin             | : | On products 20%                                                                       |
| (iii) In future risk mgt. plan<br>(from fire, disaster etc.) | : |                                                                                       |

### PRESENT & PROPOSED INVESTMENT BREAKDOWN

| Particulars                                                                                          | Existing<br>Business                                                                                                 | Proposed | Total   |         |  |
|------------------------------------------------------------------------------------------------------|----------------------------------------------------------------------------------------------------------------------|----------|---------|---------|--|
| Existing                                                                                             | Proposed                                                                                                             | (BDT)    | (BDT)   | (BDT)   |  |
| Investment in products (Different types of Rice, Oil, salt, Sugar, Flour,soft drinks, Biscuits, etc) | Investment in products (Rice, Oil, salt, Sugar, Flour, Cosmetics, soft drinks, Biscuits, Betel nut, Betel leave etc) | 71,500   | 50,000  | 121,500 |  |
| Investment in equipment (Refrigerator,fan,bulb etc.)                                                 |                                                                                                                      | 8,200    | -       | 8,200   |  |
| Cash in hand                                                                                         |                                                                                                                      | 2,600    | -       | 2,600   |  |
| Debtors (Since February, 2016 to at pr                                                               | 7,600                                                                                                                | -        | 7,600   |         |  |
| Decoration (fixture and fittings)                                                                    |                                                                                                                      | 26,300   | -       | 26,300  |  |
| Total Capit                                                                                          | 114,000                                                                                                              | 50,000   | 164,000 |         |  |