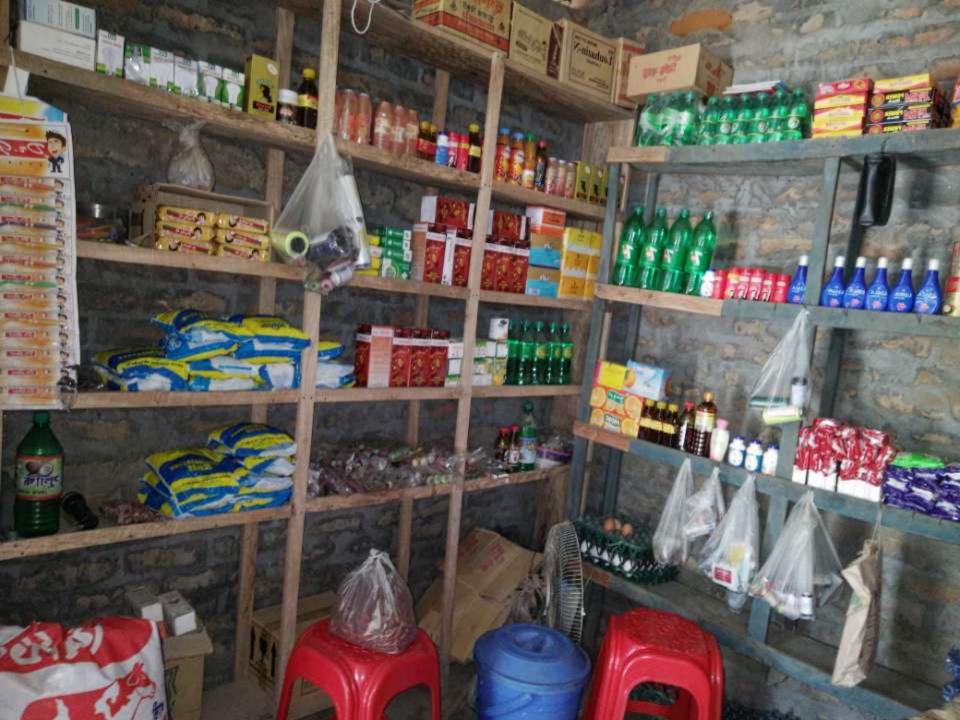

### PROPOSED NOBIN UDYOKTA BUSINESS INFO

| Business Name                                                | : | M/S Disa Enterprise                                                                   |
|--------------------------------------------------------------|---|---------------------------------------------------------------------------------------|
| Address/ Location                                            | : | Chadsikarimaddho,Para,Shibgong,Chapainawbganj.                                        |
| Total Investment in BDT                                      | : | Tk. 213,900                                                                           |
| Financing                                                    |   | Self Tk. 113,900 (from existing business) Required Investment Tk. 100,000 (as equity) |
| Present salary/drawings from business                        | • | BDT 8,500 (Eight thousand five hundred)                                               |
| Proposed Salary                                              | : | BDT 9,500 (Nine thousand five hundred)                                                |
| Proposed Business<br>Implementation Plan                     |   |                                                                                       |
| (i) % of present gross profit margin                         | : | On products 20%                                                                       |
| (ii) Estimated % of proposed gross profit margin             | : | On products 20%                                                                       |
| (iii) In future risk mgt. plan<br>(from fire, disaster etc.) | : |                                                                                       |

### PRESENT & PROPOSED INVESTMENT BREAKDOWN

| Particulars                                                                                          | Existing<br>Business                                                                                                 | Proposed | Total   |         |  |
|------------------------------------------------------------------------------------------------------|----------------------------------------------------------------------------------------------------------------------|----------|---------|---------|--|
| Existing                                                                                             | Proposed                                                                                                             | (BDT)    | (BDT)   | (BDT)   |  |
| Investment in products (Different types of Rice, Oil, salt, Sugar, Flour,soft drinks, Biscuits, etc) | Investment in products (Rice, Oil, salt, Sugar, Flour, Cosmetics, soft drinks, Biscuits, Betel nut, Betel leave etc) | 71,500   | 50,000  | 121,500 |  |
| Investment in equipment (Refrigerator,fan,bulb etc.)                                                 |                                                                                                                      | 8,200    | -       | 8,200   |  |
| Cash in hand                                                                                         |                                                                                                                      | 2,600    | -       | 2,600   |  |
| Debtors (Since February, 2016 to at pr                                                               | 7,600                                                                                                                | -        | 7,600   |         |  |
| Decoration (fixture and fittings)                                                                    |                                                                                                                      | 26,300   | -       | 26,300  |  |
| Total Capit                                                                                          | 114,000                                                                                                              | 50,000   | 164,000 |         |  |