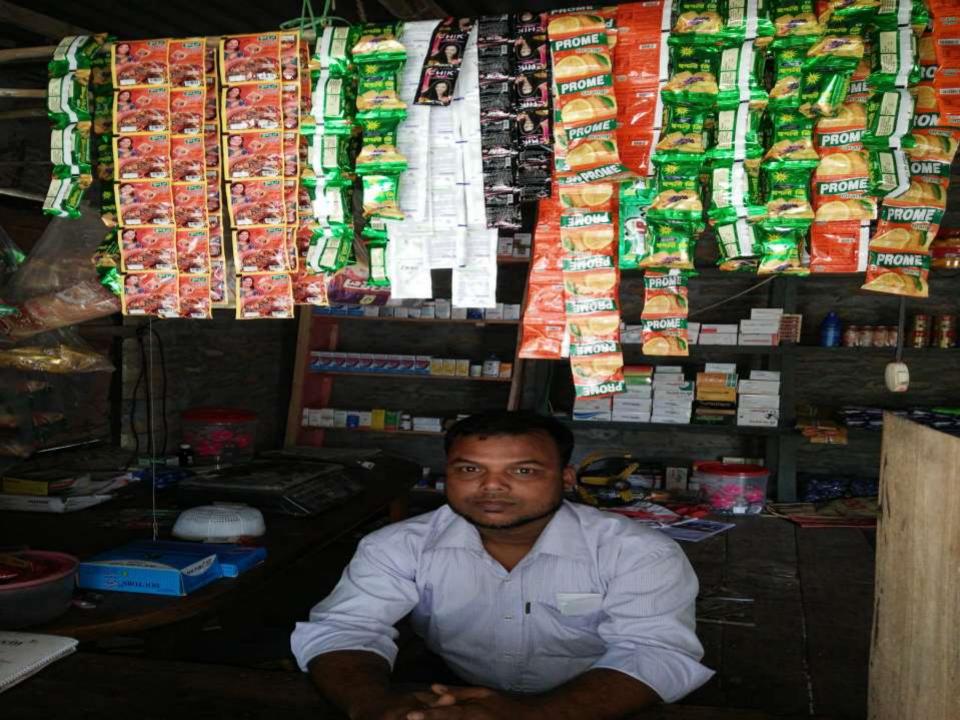

### PROPOSED NOBIN UDYOKTA BUSINESS INFO

| Business Name                                                | : | M/S Disa Enterprise                                                                   |
|--------------------------------------------------------------|---|---------------------------------------------------------------------------------------|
| Address/ Location                                            | : | Chadsikarimaddho,Para,Shibgong,Chapainawbganj.                                        |
| Total Investment in BDT                                      | : | Tk. 213,900                                                                           |
| Financing                                                    |   | Self Tk. 113,900 (from existing business) Required Investment Tk. 100,000 (as equity) |
| Present salary/drawings from business                        | • | BDT 8,500 (Eight thousand five hundred)                                               |
| Proposed Salary                                              | : | BDT 9,500 (Nine thousand five hundred)                                                |
| Proposed Business<br>Implementation Plan                     |   |                                                                                       |
| (i) % of present gross profit margin                         | : | On products 20%                                                                       |
| (ii) Estimated % of proposed gross profit margin             | : | On products 20%                                                                       |
| (iii) In future risk mgt. plan<br>(from fire, disaster etc.) | : |                                                                                       |

### PRESENT & PROPOSED INVESTMENT BREAKDOWN

| Particulars                                                                                          | Existing<br>Business                                                                                                 | Proposed | Total   |         |  |
|------------------------------------------------------------------------------------------------------|----------------------------------------------------------------------------------------------------------------------|----------|---------|---------|--|
| Existing                                                                                             | Proposed                                                                                                             | (BDT)    | (BDT)   | (BDT)   |  |
| Investment in products (Different types of Rice, Oil, salt, Sugar, Flour,soft drinks, Biscuits, etc) | Investment in products (Rice, Oil, salt, Sugar, Flour, Cosmetics, soft drinks, Biscuits, Betel nut, Betel leave etc) | 71,500   | 50,000  | 121,500 |  |
| Investment in equipment (Refrigerator,fan,bulb etc.)                                                 |                                                                                                                      | 8,200    | -       | 8,200   |  |
| Cash in hand                                                                                         |                                                                                                                      | 2,600    | -       | 2,600   |  |
| Debtors (Since February, 2016 to at pr                                                               | 7,600                                                                                                                | -        | 7,600   |         |  |
| Decoration (fixture and fittings)                                                                    |                                                                                                                      | 26,300   | -       | 26,300  |  |
| Total Capit                                                                                          | 114,000                                                                                                              | 50,000   | 164,000 |         |  |