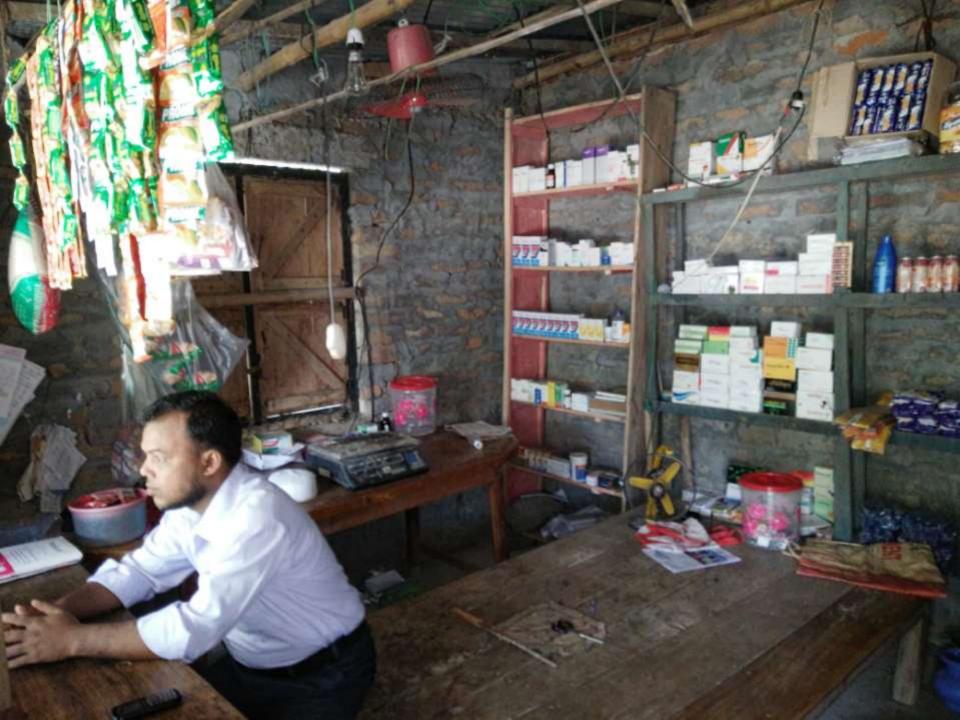

### PROPOSED NOBIN UDYOKTA BUSINESS INFO

| Business Name                                                | : | M/S Disa Enterprise                                                                   |
|--------------------------------------------------------------|---|---------------------------------------------------------------------------------------|
| Address/ Location                                            | : | Chadsikarimaddho,Para,Shibgong,Chapainawbganj.                                        |
| Total Investment in BDT                                      | : | Tk. 213,900                                                                           |
| Financing                                                    |   | Self Tk. 113,900 (from existing business) Required Investment Tk. 100,000 (as equity) |
| Present salary/drawings from business                        | • | BDT 8,500 (Eight thousand five hundred)                                               |
| Proposed Salary                                              | : | BDT 9,500 (Nine thousand five hundred)                                                |
| Proposed Business<br>Implementation Plan                     |   |                                                                                       |
| (i) % of present gross profit margin                         | : | On products 20%                                                                       |
| (ii) Estimated % of proposed gross profit margin             | : | On products 20%                                                                       |
| (iii) In future risk mgt. plan<br>(from fire, disaster etc.) | : |                                                                                       |

### PRESENT & PROPOSED INVESTMENT BREAKDOWN

| Particulars                                                                                          | Existing<br>Business                                                                                                 | Proposed | Total   |         |  |
|------------------------------------------------------------------------------------------------------|----------------------------------------------------------------------------------------------------------------------|----------|---------|---------|--|
| Existing                                                                                             | Proposed                                                                                                             | (BDT)    | (BDT)   | (BDT)   |  |
| Investment in products (Different types of Rice, Oil, salt, Sugar, Flour,soft drinks, Biscuits, etc) | Investment in products (Rice, Oil, salt, Sugar, Flour, Cosmetics, soft drinks, Biscuits, Betel nut, Betel leave etc) | 71,500   | 50,000  | 121,500 |  |
| Investment in equipment (Refrigerator,fan,bulb etc.)                                                 |                                                                                                                      | 8,200    | -       | 8,200   |  |
| Cash in hand                                                                                         |                                                                                                                      | 2,600    | -       | 2,600   |  |
| Debtors (Since February, 2016 to at pr                                                               | 7,600                                                                                                                | -        | 7,600   |         |  |
| Decoration (fixture and fittings)                                                                    |                                                                                                                      | 26,300   | -       | 26,300  |  |
| Total Capit                                                                                          | 114,000                                                                                                              | 50,000   | 164,000 |         |  |