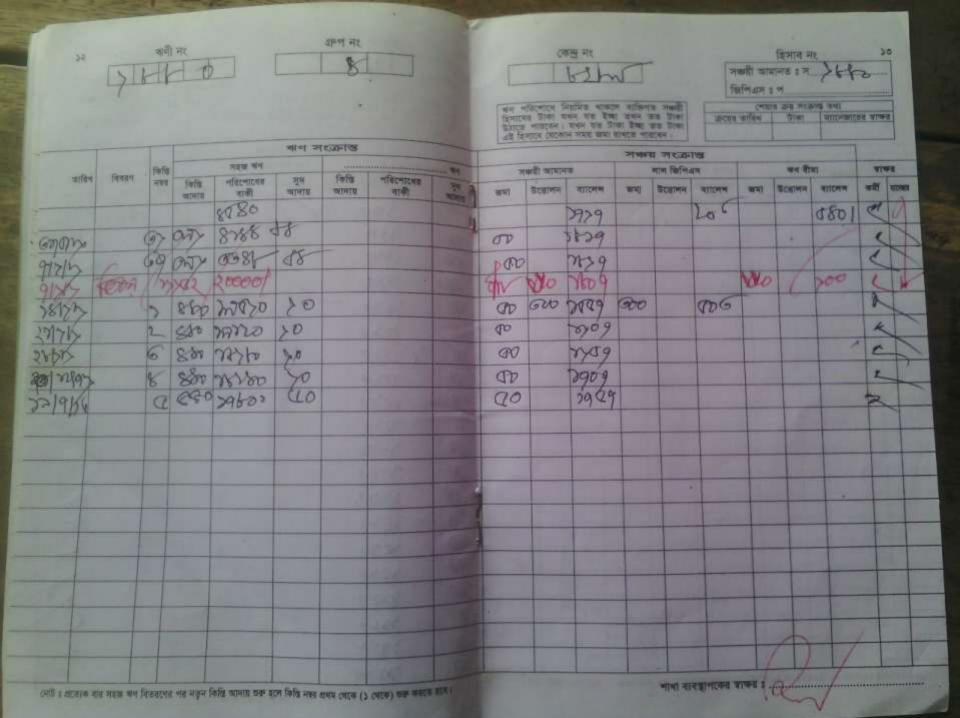

#### সহজ ঝণের পাশ বই

| माम (                    | क्रान्त पृष्   |
|--------------------------|----------------|
| भागी नर                  | 1479/2         |
| <b>华</b> 利取              | •>             |
| কেন্দ্ৰ নং               | 62PV           |
| त्वरभुत गाम              | bry ramort & 2 |
| বই ইস্যার তারিখ          | man            |
| শাখা ব্যবস্থাপকের সাক্ষর | - Lhd          |