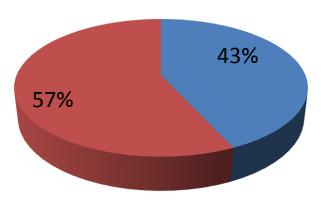

| Proposed Nobin Udyokta Business Info              |   |                                                                                                                                                                                                                                                                                                                                                                                                                                                                     |  |
|---------------------------------------------------|---|---------------------------------------------------------------------------------------------------------------------------------------------------------------------------------------------------------------------------------------------------------------------------------------------------------------------------------------------------------------------------------------------------------------------------------------------------------------------|--|
| Business Name                                     | : | NUR VARIETIES STORE                                                                                                                                                                                                                                                                                                                                                                                                                                                 |  |
| Location                                          | : | Islampur, Gazipur                                                                                                                                                                                                                                                                                                                                                                                                                                                   |  |
| Total Investment in BDT                           | : | BDT 1,76,000/-                                                                                                                                                                                                                                                                                                                                                                                                                                                      |  |
| Financing                                         | : | Self BDT 76,000/- (from existing business) 43%                                                                                                                                                                                                                                                                                                                                                                                                                      |  |
|                                                   |   | Required Investment BDT 1,00,000/- (as equity) 57%                                                                                                                                                                                                                                                                                                                                                                                                                  |  |
| Present salary/drawings from business (estimates) | : | BDT 5,000                                                                                                                                                                                                                                                                                                                                                                                                                                                           |  |
| Proposed Salary                                   | : | BDT 5,000                                                                                                                                                                                                                                                                                                                                                                                                                                                           |  |
| Size of shop                                      | : | 10 ft x 10 ft= 100 square ft                                                                                                                                                                                                                                                                                                                                                                                                                                        |  |
| Security of the shop                              | : | 15,000                                                                                                                                                                                                                                                                                                                                                                                                                                                              |  |
| Implementation                                    | : | <ul> <li>The business is planned to be scaled up by investment in existing goods like; Mobil, beskites, chanacur, cake, Bread, koil, tea, pan etc.</li> <li>Average 10% gain on sales.</li> <li>The business is operating by entrepreneur. Existing no employee.</li> <li>After getting equity fund no employee will be appointed.</li> <li>The shop is Rent.</li> <li>Collects goods from Chowrasta, Gazipur.</li> <li>Agreed grace period is 3 months.</li> </ul> |  |

| Investment Breakdown                      |          |          |                   |  |  |
|-------------------------------------------|----------|----------|-------------------|--|--|
| Particulars                               | Existing | Proposed | Proposed<br>Total |  |  |
| Mobil                                     | 48,000   | 72,000   | 1,20,000          |  |  |
| Meshines Tools                            | 15,000   | 20,000   | 35,000            |  |  |
| beskites,chanacur,cake,pouruti,koil ,etc. | 10,000   | 8,000    | 18,000            |  |  |
| Tea, pan                                  | 3,000    | -        | 3,000             |  |  |
| Total                                     | 76,000   | 1,00,000 | 1,76,000          |  |  |