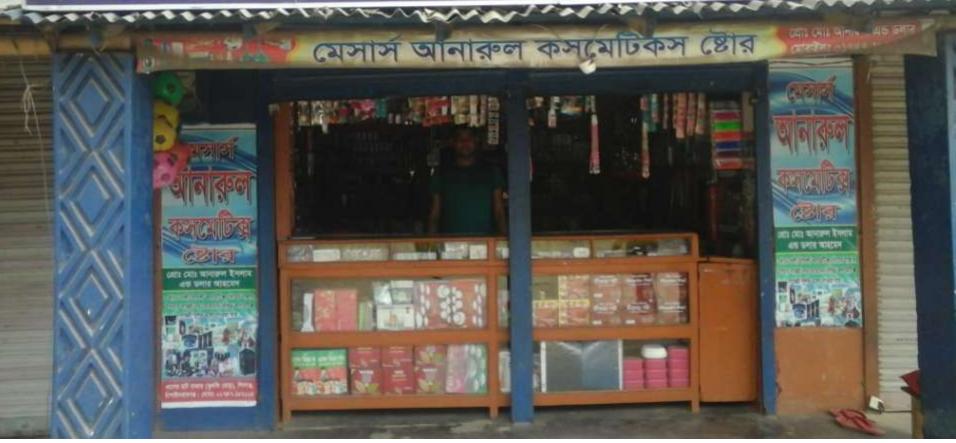

#### PROPOSED NOBIN UDYOKTA BUSINESS INFO

| Business Name                                                | : | M/S Anarul Cosmetics                                                                 |
|--------------------------------------------------------------|---|--------------------------------------------------------------------------------------|
| Address/ Location                                            | : | Binodpur, Shibgong, Chapainawbganj.                                                  |
| Total Investment in BDT                                      | : | Tk. 270,000                                                                          |
| Financing                                                    |   | Self Tk. 200,000 (from existing business) Required Investment Tk. 70,000 (as equity) |
| Present salary/drawings from business                        | • | BDT 6,500 (Six thousand five hundred)                                                |
| Proposed Salary                                              | : | BDT 8,000 (Eight thousand)                                                           |
| Proposed Business<br>Implementation Plan                     |   |                                                                                      |
| (i) % of present gross profit margin                         | : | On products 20%                                                                      |
| (ii) Estimated % of proposed gross profit margin             | : | On products 20%                                                                      |
| (iii) In future risk mgt. plan<br>(from fire, disaster etc.) | : |                                                                                      |