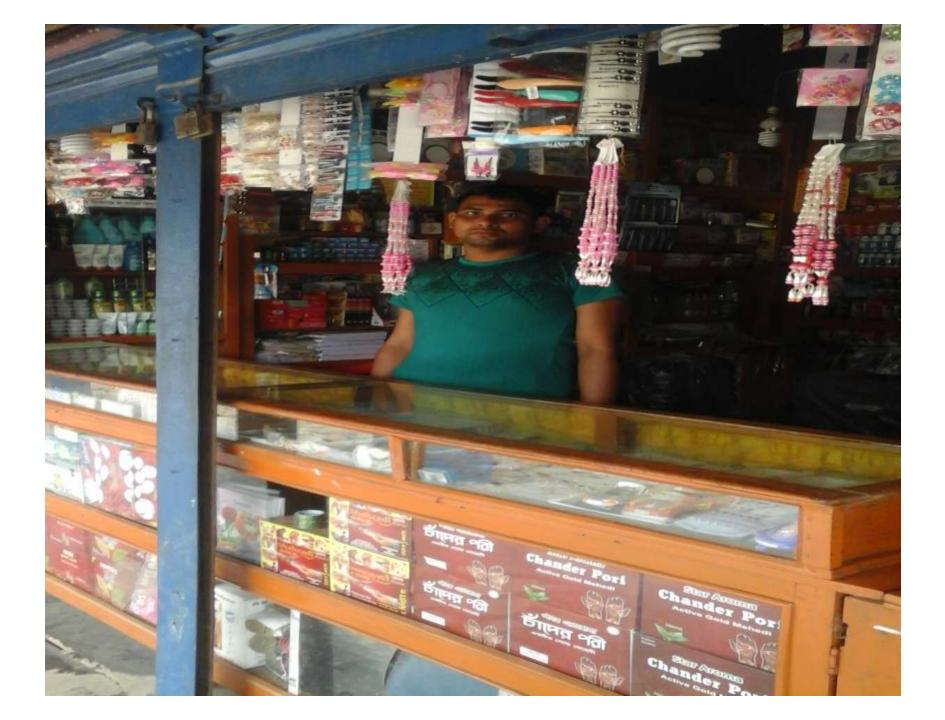

#### PROPOSED NOBIN UDYOKTA BUSINESS INFO

| Business Name                                                | : | M/S Anarul Cosmetics                                                                 |
|--------------------------------------------------------------|---|--------------------------------------------------------------------------------------|
| Address/ Location                                            | : | Binodpur, Shibgong, Chapainawbganj.                                                  |
| Total Investment in BDT                                      | : | Tk. 270,000                                                                          |
| Financing                                                    |   | Self Tk. 200,000 (from existing business) Required Investment Tk. 70,000 (as equity) |
| Present salary/drawings from business                        | • | BDT 6,500 (Six thousand five hundred)                                                |
| Proposed Salary                                              | : | BDT 8,000 (Eight thousand)                                                           |
| Proposed Business<br>Implementation Plan                     |   |                                                                                      |
| (i) % of present gross profit margin                         | : | On products 20%                                                                      |
| (ii) Estimated % of proposed gross profit margin             | : | On products 20%                                                                      |
| (iii) In future risk mgt. plan<br>(from fire, disaster etc.) | : |                                                                                      |

#### INFO ON EXISTING BUSINESS OPERATIONS

|                                              |       | EB (BDT) |           |  |  |
|----------------------------------------------|-------|----------|-----------|--|--|
| Particulars                                  | Daily | Monthly  | Yearly    |  |  |
| Sales income from products (A)               | 3,000 | 84,000   | 1,008,000 |  |  |
| Cost of products (Products Purchase) (B)     | 2,400 | 67,200   | 806,400   |  |  |
| Gross Profit (C) [C=(A-B)]                   | 600   | 16,800   | 201,600   |  |  |
| Less: Operating Cost:                        |       |          | ,         |  |  |
| Electricity bill                             |       | 500      | 6,000     |  |  |
| Mobile bill                                  |       | 700      | 8,400     |  |  |
| Conveyance bill                              |       | 1,200    | 14,400    |  |  |
| Night Gard bill                              |       | 100      | 1,200     |  |  |
| Ownership Transfer Fee                       |       | -        | , -       |  |  |
| Present Salary (Self & family)               |       | 6,000    | 72,000    |  |  |
| Bank Charge (DD, PO, SC)                     |       | -        |           |  |  |
| Other Cost (stationary & Entertainment etc.) |       | 1,200    | 14,400    |  |  |
| Non Cash Item:                               |       | 1,200    | ,         |  |  |
| Depreciation Expenses                        |       | 320      | 3,835     |  |  |
| Total Operating Cost (D)                     |       | 10,020   | 120,235   |  |  |
| Net Profit (C-D):                            |       | 6,780    | 81,365    |  |  |