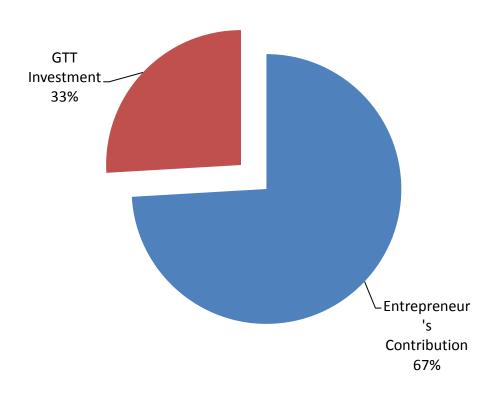

#### SOURCE OF FINANCE

- Entrepreneur's Contribution BDT 200,000
- GTT Investment BDT 70,000
- Total Capital BDT 270,000