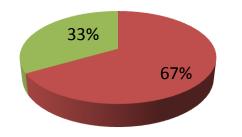

| Proposed Nobin Udyokta Business Info                 |   |                                                                                                                                                                                                                                                                                                                                                                                                                                                                         |  |  |
|------------------------------------------------------|---|-------------------------------------------------------------------------------------------------------------------------------------------------------------------------------------------------------------------------------------------------------------------------------------------------------------------------------------------------------------------------------------------------------------------------------------------------------------------------|--|--|
| Business Name                                        | : | SHOISHOB VARIETIES STORE                                                                                                                                                                                                                                                                                                                                                                                                                                                |  |  |
| Location                                             | : | Bilaspur, Gazipur                                                                                                                                                                                                                                                                                                                                                                                                                                                       |  |  |
| Total Investment in BDT                              | : | BDT 3,00,000/-                                                                                                                                                                                                                                                                                                                                                                                                                                                          |  |  |
| Financing                                            | : | Self BDT 2,00,000/- (from existing business) 67%                                                                                                                                                                                                                                                                                                                                                                                                                        |  |  |
|                                                      |   | Required Investment BDT 1,00,000/- (as equity) 33%                                                                                                                                                                                                                                                                                                                                                                                                                      |  |  |
| Present salary/drawings<br>from business (estimates) | : | BDT 5,000                                                                                                                                                                                                                                                                                                                                                                                                                                                               |  |  |
| Proposed Salary                                      | : | BDT 5,000                                                                                                                                                                                                                                                                                                                                                                                                                                                               |  |  |
| Size of shop                                         | : | 10 ft x 10 ft= 100 square ft                                                                                                                                                                                                                                                                                                                                                                                                                                            |  |  |
| Security of the shop                                 | : | 60,000                                                                                                                                                                                                                                                                                                                                                                                                                                                                  |  |  |
| Implementation                                       | : | <ul> <li>The business is planned to be scaled up by investment in existing goods like; Rice ,Oil,Cosmetics Item,Electric Item,Soft drinks etc.</li> <li>Average 12% gain on sales.</li> <li>The business is operating by entrepreneur. Existing no employee.</li> <li>After getting equity fund no employee will be appointed.</li> <li>Entrepreneur is owner of the shop.</li> <li>Collects goods from Joydevpur.</li> <li>Agreed grace period is 3 months.</li> </ul> |  |  |