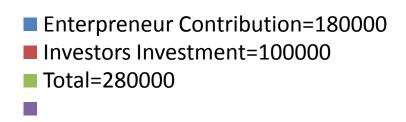

| Proposed Nobin Udyokta Business Info              |   |                                                                                                                                                                                                                                                                                                                                                                                                                      |  |
|---------------------------------------------------|---|----------------------------------------------------------------------------------------------------------------------------------------------------------------------------------------------------------------------------------------------------------------------------------------------------------------------------------------------------------------------------------------------------------------------|--|
| Business Name                                     | : | SUKKUR ALI ENTERPRISE                                                                                                                                                                                                                                                                                                                                                                                                |  |
| Location                                          | : | Kunia, Gazipur                                                                                                                                                                                                                                                                                                                                                                                                       |  |
| Total Investment in BDT                           | : | BDT 2,80,000/-                                                                                                                                                                                                                                                                                                                                                                                                       |  |
| Financing                                         | : | Self BDT 1,80,000/- (from existing business) 64%                                                                                                                                                                                                                                                                                                                                                                     |  |
|                                                   |   | Required Investment BDT 1,00,000/- (as equity) 36%                                                                                                                                                                                                                                                                                                                                                                   |  |
| Present salary/drawings from business (estimates) | : | BDT 5,000                                                                                                                                                                                                                                                                                                                                                                                                            |  |
| Proposed Salary                                   | : | BDT 5,000                                                                                                                                                                                                                                                                                                                                                                                                            |  |
| Size of shop                                      | : | 50 ft x 20 ft= 1000 square ft                                                                                                                                                                                                                                                                                                                                                                                        |  |
| Security of the shop                              | : | -                                                                                                                                                                                                                                                                                                                                                                                                                    |  |
| Implementation                                    | : | <ul> <li>The business is planned to be scaled up by investment in existing goods like; Ricksha.</li> <li>Average 55% gain on sales.</li> <li>The business is operating by entrepreneur. Existing no employee.</li> <li>After getting equity fund no employee will be appointed.</li> <li>Entrepreneur is owner of the shop.</li> <li>Collects goods from Tongi.</li> <li>Agreed grace period is 3 months.</li> </ul> |  |