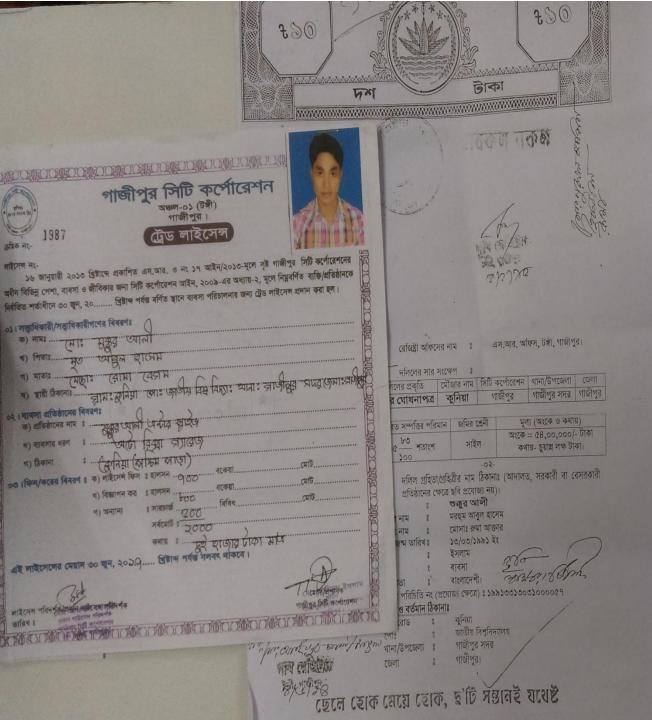

# Pictures

1987

০১। সন্তাধিকারী/সভাষিকারীগণের বিবরণঃ

২ । ব্যবসা প্রতিষ্ঠানের বিবরণঃ

০৩ (ফিল/করের বিবরণ ঃ ক) লাইমের্গ ফিস ঃ হালসন

ग) विकाना

व्यविष अत्मिम

খ) বিজ্ঞাপন কর ঃ হালসন

গণপ্রজাতন্ত্রী বাংলাদেশ সরকার NATIONAL ID CARD / জাতীয় পরিচয় পত্র

নাম: তত্ত্ব আলী Name: SUKKUR ALI

পিতা: মৃত আবুল হাসেম

মাতা: রুমা বেগম

Date of Birth: 13 Mar 1991 ID NO: 19913313031000057

এই কার্ডটি গণপ্রপ্রতিষ্ঠী বাংলাদেশ সর্বস্থানের সম্পত্তিঃ কার্ডটি ব্যবহারকারী ব্যবহার কোথাও পাওয়া গেলে নিকটছ পোট অভিলে জনা দেয়ার জন্য অনুরোধ করা হবো। কানা; গ্রাম/রাজ্য: কুনিয়া পাছর, ডাক্ষর; ন্যাশনাল ইউনিতার্বিটি - ১৭০৪, গাজীপুর সদর, গাজীপুর