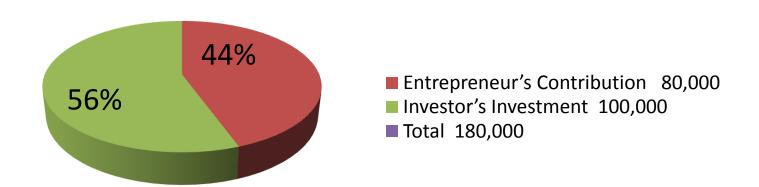

| Investment Breakdown                 |          |          |        |  |
|--------------------------------------|----------|----------|--------|--|
| Particulars                          | Existing | Proposed | Total  |  |
| Soap,Rice,Drinks                     | 35,000   | 47,000   | 82000  |  |
| Coil, Semai, Sugar, Palse, Cosmetics | 45,000   | 53,000   | 98000  |  |
|                                      | 80,000   | 100,000  | 180000 |  |