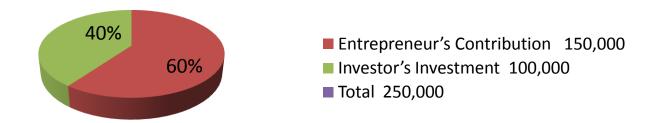

| Proposed Nobin Udyokta Business Info              |   |                                                                                                                                                                                                                                                                                                                                                                                                              |  |
|---------------------------------------------------|---|--------------------------------------------------------------------------------------------------------------------------------------------------------------------------------------------------------------------------------------------------------------------------------------------------------------------------------------------------------------------------------------------------------------|--|
| Business Name                                     | : | MONOYARA COSMETICS & STUDIO                                                                                                                                                                                                                                                                                                                                                                                  |  |
| Location                                          | : | -                                                                                                                                                                                                                                                                                                                                                                                                            |  |
| Total Investment in BDT                           | : | BDT 250,000/-                                                                                                                                                                                                                                                                                                                                                                                                |  |
| Financing                                         | : | Self BDT 150,000/-(from existing business) 60%                                                                                                                                                                                                                                                                                                                                                               |  |
|                                                   |   | Required Investment BDT 1,00,000/-(as equity) 40%                                                                                                                                                                                                                                                                                                                                                            |  |
| Present salary/drawings from business (estimates) | : | BDT 5,000/-                                                                                                                                                                                                                                                                                                                                                                                                  |  |
| Proposed Salary                                   | : | BDT 5,000/-                                                                                                                                                                                                                                                                                                                                                                                                  |  |
| Size of shop                                      | : | 12 ft x 30ft= 360square ft                                                                                                                                                                                                                                                                                                                                                                                   |  |
| Security of the shop                              | : | _                                                                                                                                                                                                                                                                                                                                                                                                            |  |
| Implementation                                    | : | <ul> <li>The business is planned to be scaled up by investment in existing goods like; Cosmetics Shop etc.</li> <li>Average 15% gain on sale.</li> <li>The business is operating by entrepreneur. Existing 1 employees.</li> <li>After getting equity fund 1 employ will be appointed.</li> <li>The shop is rented.</li> <li>Collects goods from Dhaka.</li> <li>Agreed grace period is 3 months.</li> </ul> |  |

| Investment Breakdown        |          |          |        |  |  |
|-----------------------------|----------|----------|--------|--|--|
| Particulars                 | Existing | Proposed | Total  |  |  |
| Cosmetics                   | 45,000   | 55,000   | 100000 |  |  |
| Ornaments & Toys            | 30,000   | 45,000   | 75000  |  |  |
| Printer, Camera & Computeer | 75,000   | 0        | 75000  |  |  |
|                             | 150,000  | 100,000  | 250000 |  |  |