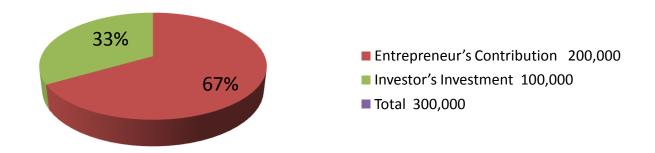

| Proposed Nobin Udyokta Business Info              |   |                                                                                                                                                                                                                                                                                                                                                                                                      |  |  |
|---------------------------------------------------|---|------------------------------------------------------------------------------------------------------------------------------------------------------------------------------------------------------------------------------------------------------------------------------------------------------------------------------------------------------------------------------------------------------|--|--|
| Business Name                                     | : | MS MOLLA SAW MILL                                                                                                                                                                                                                                                                                                                                                                                    |  |  |
| Location                                          | : | Mawna bazar                                                                                                                                                                                                                                                                                                                                                                                          |  |  |
| Total Investment in BDT                           | : | BDT 300000/-                                                                                                                                                                                                                                                                                                                                                                                         |  |  |
| Financing                                         | : | Self BDT 200000/-(from existing business) 67% Required Investment BDT 1,00,000/-(as equity) 33%                                                                                                                                                                                                                                                                                                      |  |  |
| Present salary/drawings from business (estimates) | : | BDT 5,000/-                                                                                                                                                                                                                                                                                                                                                                                          |  |  |
| Proposed Salary                                   | : | BDT 5,000/-                                                                                                                                                                                                                                                                                                                                                                                          |  |  |
| Size of shop                                      | : | 196 ft x 70 ft= 13720 square ft                                                                                                                                                                                                                                                                                                                                                                      |  |  |
| Security of the shop                              | : | BDT 250,000/-                                                                                                                                                                                                                                                                                                                                                                                        |  |  |
| Implementation                                    | : | <ul> <li>The business is planned to be scaled up by investment in existing goods like; wood etc.</li> <li>Average 20% gain on sale.</li> <li>The business is operating by entrepreneur. Existing 2 employees.</li> <li>After getting equity fund 1 employ will be appointed.</li> <li>The shop is rented.</li> <li>Collects goods from Gazipur.</li> <li>Agreed grace period is 3 months.</li> </ul> |  |  |

| Investment Breakdown |          |          |        |  |  |  |
|----------------------|----------|----------|--------|--|--|--|
| Particulars          | Existing | Proposed | Total  |  |  |  |
| Shegun               | 30,000   | 30,000   | 60000  |  |  |  |
| Akashi               | 149,500  | 65,000   | 214500 |  |  |  |
| Jackfruit            | 20,500   | 5,000    | 25500  |  |  |  |
|                      | 200,000  | 100,000  | 300000 |  |  |  |