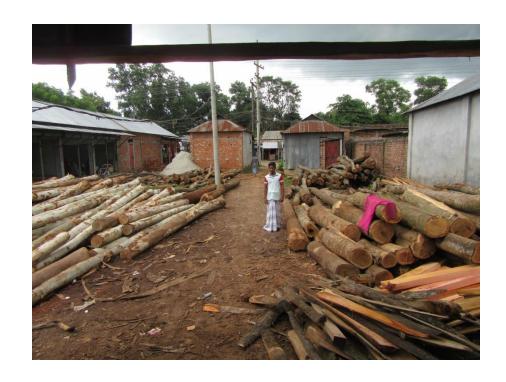

| Proposed Nobin Udyokta Business Info              |   |                                                                                                                                                                                                                                                                                                                                                                                                      |  |  |
|---------------------------------------------------|---|------------------------------------------------------------------------------------------------------------------------------------------------------------------------------------------------------------------------------------------------------------------------------------------------------------------------------------------------------------------------------------------------------|--|--|
| Business Name                                     | : | MS MOLLA SAW MILL                                                                                                                                                                                                                                                                                                                                                                                    |  |  |
| Location                                          | : | Mawna bazar                                                                                                                                                                                                                                                                                                                                                                                          |  |  |
| Total Investment in BDT                           | : | BDT 300000/-                                                                                                                                                                                                                                                                                                                                                                                         |  |  |
| Financing                                         | : | Self BDT 200000/-(from existing business) 67% Required Investment BDT 1,00,000/-(as equity) 33%                                                                                                                                                                                                                                                                                                      |  |  |
| Present salary/drawings from business (estimates) | : | BDT 5,000/-                                                                                                                                                                                                                                                                                                                                                                                          |  |  |
| Proposed Salary                                   | : | BDT 5,000/-                                                                                                                                                                                                                                                                                                                                                                                          |  |  |
| Size of shop                                      | : | 196 ft x 70 ft= 13720 square ft                                                                                                                                                                                                                                                                                                                                                                      |  |  |
| Security of the shop                              | : | BDT 250,000/-                                                                                                                                                                                                                                                                                                                                                                                        |  |  |
| Implementation                                    | : | <ul> <li>The business is planned to be scaled up by investment in existing goods like; wood etc.</li> <li>Average 20% gain on sale.</li> <li>The business is operating by entrepreneur. Existing 2 employees.</li> <li>After getting equity fund 1 employ will be appointed.</li> <li>The shop is rented.</li> <li>Collects goods from Gazipur.</li> <li>Agreed grace period is 3 months.</li> </ul> |  |  |