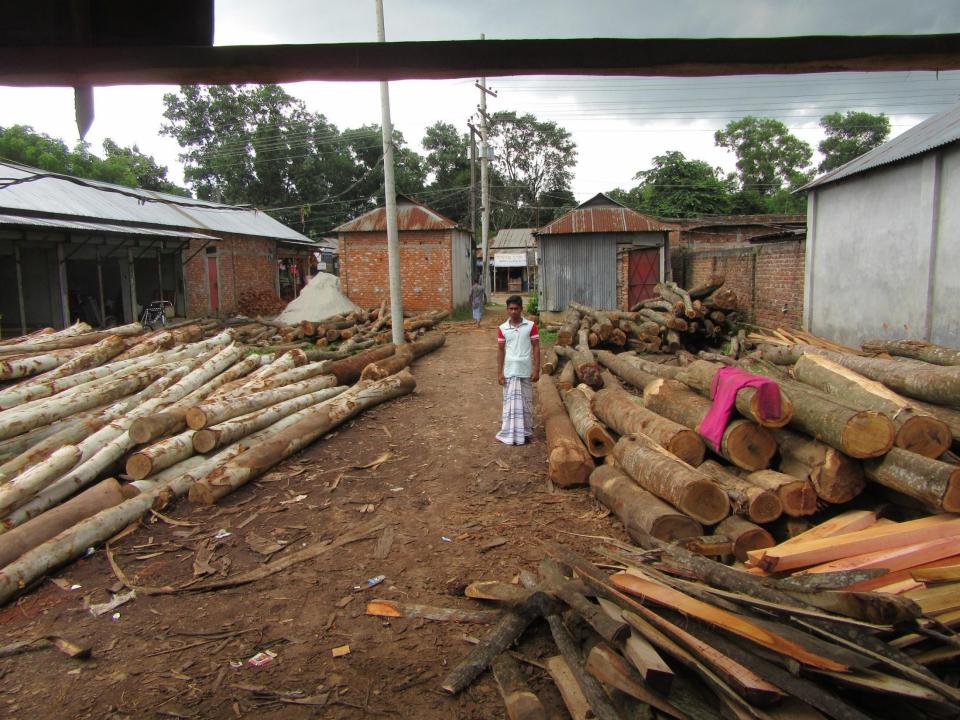

| Proposed Nobin Udyokta Business Info              |   |                                                                                                                                                                                                                                                                                                                                                                                                      |  |  |
|---------------------------------------------------|---|------------------------------------------------------------------------------------------------------------------------------------------------------------------------------------------------------------------------------------------------------------------------------------------------------------------------------------------------------------------------------------------------------|--|--|
| Business Name                                     | : | MS MOLLA SAW MILL                                                                                                                                                                                                                                                                                                                                                                                    |  |  |
| Location                                          | : | Mawna bazar                                                                                                                                                                                                                                                                                                                                                                                          |  |  |
| Total Investment in BDT                           | : | BDT 300000/-                                                                                                                                                                                                                                                                                                                                                                                         |  |  |
| Financing                                         | : | Self BDT 200000/-(from existing business) 67% Required Investment BDT 1,00,000/-(as equity) 33%                                                                                                                                                                                                                                                                                                      |  |  |
| Present salary/drawings from business (estimates) | : | BDT 5,000/-                                                                                                                                                                                                                                                                                                                                                                                          |  |  |
| Proposed Salary                                   | : | BDT 5,000/-                                                                                                                                                                                                                                                                                                                                                                                          |  |  |
| Size of shop                                      | : | 196 ft x 70 ft= 13720 square ft                                                                                                                                                                                                                                                                                                                                                                      |  |  |
| Security of the shop                              | : | BDT 250,000/-                                                                                                                                                                                                                                                                                                                                                                                        |  |  |
| Implementation                                    | : | <ul> <li>The business is planned to be scaled up by investment in existing goods like; wood etc.</li> <li>Average 20% gain on sale.</li> <li>The business is operating by entrepreneur. Existing 2 employees.</li> <li>After getting equity fund 1 employ will be appointed.</li> <li>The shop is rented.</li> <li>Collects goods from Gazipur.</li> <li>Agreed grace period is 3 months.</li> </ul> |  |  |

# Pictures

(ইউপিজমনি করম- ৩)