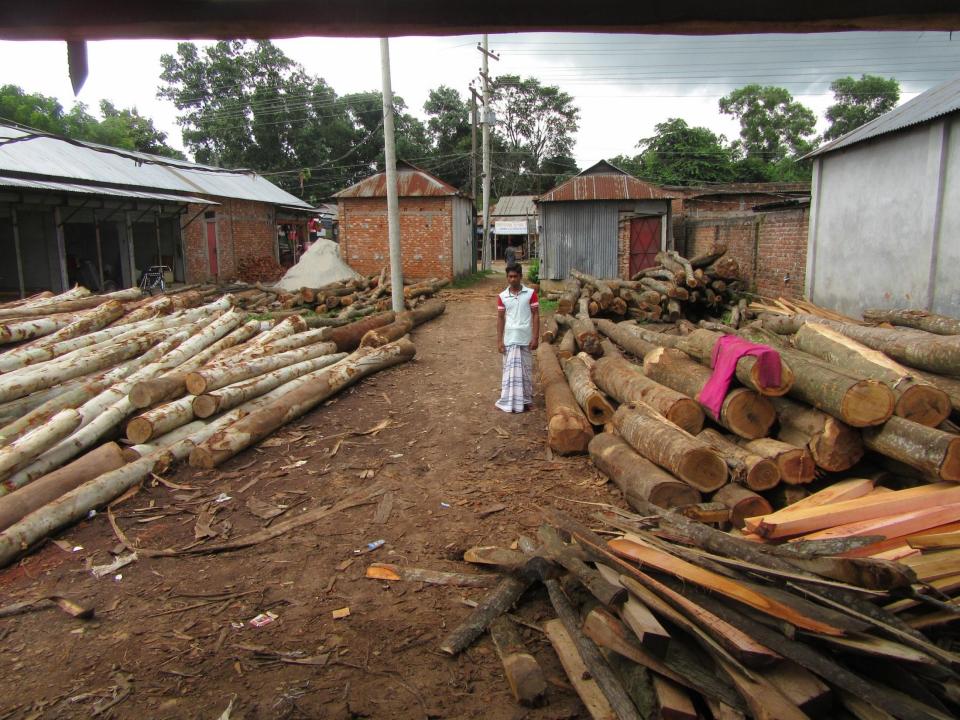

| Proposed Nobin Udyokta Business Info              |   |                                                                                                                                                                                                                                                                                                                                                                                                      |  |  |
|---------------------------------------------------|---|------------------------------------------------------------------------------------------------------------------------------------------------------------------------------------------------------------------------------------------------------------------------------------------------------------------------------------------------------------------------------------------------------|--|--|
| Business Name                                     | : | MS MOLLA SAW MILL                                                                                                                                                                                                                                                                                                                                                                                    |  |  |
| Location                                          | : | Mawna bazar                                                                                                                                                                                                                                                                                                                                                                                          |  |  |
| Total Investment in BDT                           | : | BDT 300000/-                                                                                                                                                                                                                                                                                                                                                                                         |  |  |
| Financing                                         | : | Self BDT 200000/-(from existing business) 67% Required Investment BDT 1,00,000/-(as equity) 33%                                                                                                                                                                                                                                                                                                      |  |  |
| Present salary/drawings from business (estimates) | : | BDT 5,000/-                                                                                                                                                                                                                                                                                                                                                                                          |  |  |
| Proposed Salary                                   | : | BDT 5,000/-                                                                                                                                                                                                                                                                                                                                                                                          |  |  |
| Size of shop                                      | : | 196 ft x 70 ft= 13720 square ft                                                                                                                                                                                                                                                                                                                                                                      |  |  |
| Security of the shop                              | : | BDT 250,000/-                                                                                                                                                                                                                                                                                                                                                                                        |  |  |
| Implementation                                    | : | <ul> <li>The business is planned to be scaled up by investment in existing goods like; wood etc.</li> <li>Average 20% gain on sale.</li> <li>The business is operating by entrepreneur. Existing 2 employees.</li> <li>After getting equity fund 1 employ will be appointed.</li> <li>The shop is rented.</li> <li>Collects goods from Gazipur.</li> <li>Agreed grace period is 3 months.</li> </ul> |  |  |

# Pictures

(ইউপিজমনি করম- ৩)