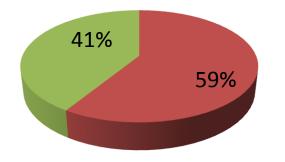

| Proposed Nobin Udyokta Business Info                 |   |                                                                                                                                                                                                                                                                                                                                                                                                             |  |  |
|------------------------------------------------------|---|-------------------------------------------------------------------------------------------------------------------------------------------------------------------------------------------------------------------------------------------------------------------------------------------------------------------------------------------------------------------------------------------------------------|--|--|
| Business Name                                        | : | SUMAIYA TELECOM                                                                                                                                                                                                                                                                                                                                                                                             |  |  |
| Location                                             | : | Gulisthan                                                                                                                                                                                                                                                                                                                                                                                                   |  |  |
| Total Investment in BDT                              | : | BDT 170000/-                                                                                                                                                                                                                                                                                                                                                                                                |  |  |
| Financing                                            | : | Self BDT 100,000/-(from existing business) 41%<br>Required Investment BDT 70,000/-(as equity) 59%                                                                                                                                                                                                                                                                                                           |  |  |
| Present salary/drawings<br>from business (estimates) | : | BDT 5,000/-                                                                                                                                                                                                                                                                                                                                                                                                 |  |  |
| Proposed Salary                                      | : | BDT 5,000/-                                                                                                                                                                                                                                                                                                                                                                                                 |  |  |
| Size of shop                                         | : | 12 ft x 06 ft= 72 square ft                                                                                                                                                                                                                                                                                                                                                                                 |  |  |
| Security of the shop                                 | : | BDT 100000/-                                                                                                                                                                                                                                                                                                                                                                                                |  |  |
| Implementation                                       | : | <ul> <li>The business is planned to be scaled up by investment in existing goods like; Mobile accessories etc.</li> <li>Average 20% gain on sale.</li> <li>The business is operating by entrepreneur. Existing no employees. After getting equity fund 1 employ will be appointed.</li> <li>The shop is rented.</li> <li>Collects goods from Gulistan.</li> <li>Agreed grace period is 3 months.</li> </ul> |  |  |