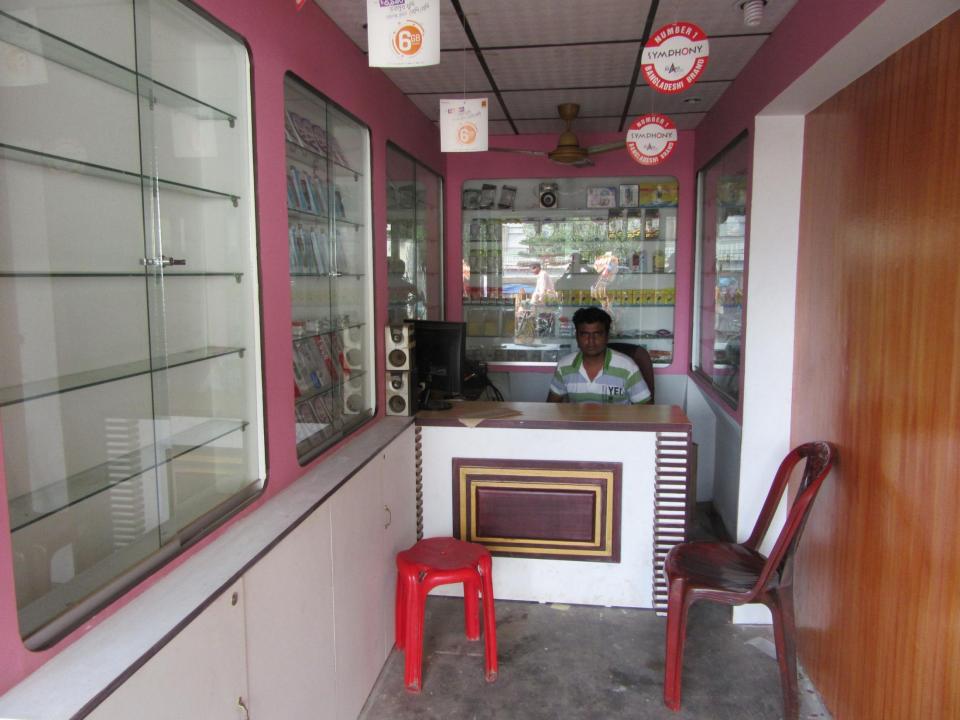

| Proposed Nobin Udyokta Business Info                 |   |                                                                                                                                                                                                                                                                                                                                                                                                             |  |  |
|------------------------------------------------------|---|-------------------------------------------------------------------------------------------------------------------------------------------------------------------------------------------------------------------------------------------------------------------------------------------------------------------------------------------------------------------------------------------------------------|--|--|
| Business Name                                        | : | SUMAIYA TELECOM                                                                                                                                                                                                                                                                                                                                                                                             |  |  |
| Location                                             | : | Gulisthan                                                                                                                                                                                                                                                                                                                                                                                                   |  |  |
| Total Investment in BDT                              | : | BDT 170000/-                                                                                                                                                                                                                                                                                                                                                                                                |  |  |
| Financing                                            | : | Self BDT 100,000/-(from existing business) 41%<br>Required Investment BDT 70,000/-(as equity) 59%                                                                                                                                                                                                                                                                                                           |  |  |
| Present salary/drawings<br>from business (estimates) | : | BDT 5,000/-                                                                                                                                                                                                                                                                                                                                                                                                 |  |  |
| Proposed Salary                                      | : | BDT 5,000/-                                                                                                                                                                                                                                                                                                                                                                                                 |  |  |
| Size of shop                                         | : | 12 ft x 06 ft= 72 square ft                                                                                                                                                                                                                                                                                                                                                                                 |  |  |
| Security of the shop                                 | : | BDT 100000/-                                                                                                                                                                                                                                                                                                                                                                                                |  |  |
| Implementation                                       | : | <ul> <li>The business is planned to be scaled up by investment in existing goods like; Mobile accessories etc.</li> <li>Average 20% gain on sale.</li> <li>The business is operating by entrepreneur. Existing no employees. After getting equity fund 1 employ will be appointed.</li> <li>The shop is rented.</li> <li>Collects goods from Gulistan.</li> <li>Agreed grace period is 3 months.</li> </ul> |  |  |