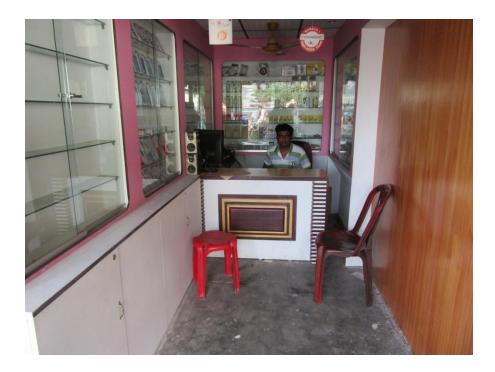

| Proposed Nobin Udyokta Business Info                 |   |                                                                                                                                                                                                                                                                                                                                                                                                             |  |  |
|------------------------------------------------------|---|-------------------------------------------------------------------------------------------------------------------------------------------------------------------------------------------------------------------------------------------------------------------------------------------------------------------------------------------------------------------------------------------------------------|--|--|
| Business Name                                        | : | SUMAIYA TELECOM                                                                                                                                                                                                                                                                                                                                                                                             |  |  |
| Location                                             | : | Gulisthan                                                                                                                                                                                                                                                                                                                                                                                                   |  |  |
| Total Investment in BDT                              | : | BDT 170000/-                                                                                                                                                                                                                                                                                                                                                                                                |  |  |
| Financing                                            | : | Self BDT 100,000/-(from existing business) 41%<br>Required Investment BDT 70,000/-(as equity) 59%                                                                                                                                                                                                                                                                                                           |  |  |
| Present salary/drawings<br>from business (estimates) | : | BDT 5,000/-                                                                                                                                                                                                                                                                                                                                                                                                 |  |  |
| Proposed Salary                                      | : | BDT 5,000/-                                                                                                                                                                                                                                                                                                                                                                                                 |  |  |
| Size of shop                                         | : | 12 ft x 06 ft= 72 square ft                                                                                                                                                                                                                                                                                                                                                                                 |  |  |
| Security of the shop                                 | : | BDT 100000/-                                                                                                                                                                                                                                                                                                                                                                                                |  |  |
| Implementation                                       | : | <ul> <li>The business is planned to be scaled up by investment in existing goods like; Mobile accessories etc.</li> <li>Average 20% gain on sale.</li> <li>The business is operating by entrepreneur. Existing no employees. After getting equity fund 1 employ will be appointed.</li> <li>The shop is rented.</li> <li>Collects goods from Gulistan.</li> <li>Agreed grace period is 3 months.</li> </ul> |  |  |