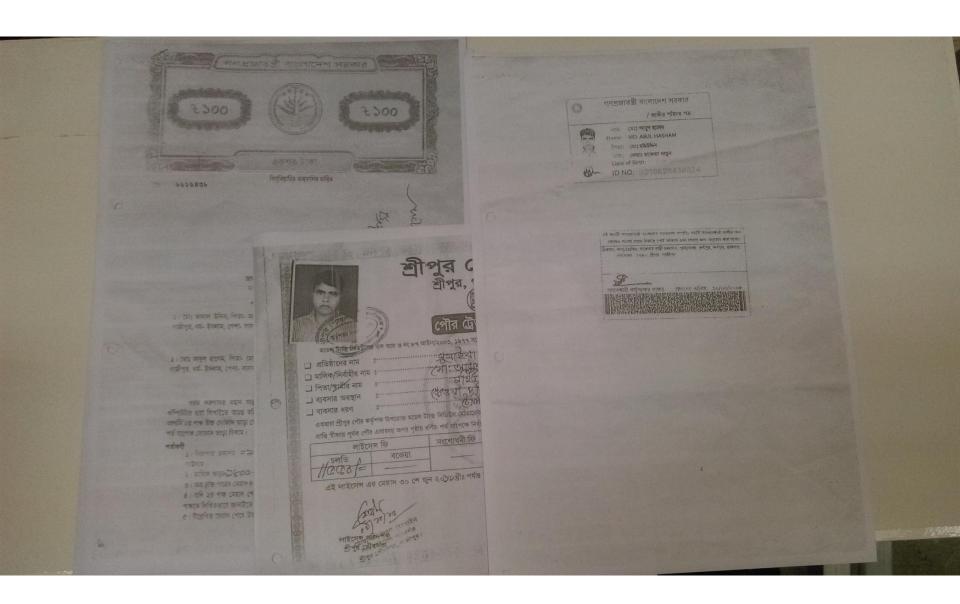

#### Proposed NU Business Name: SUMAIYA TELECOM

Project identification and prepared by: Md. Hafijur Rahman, Mawna Unit, Gazipur

Project verified by: MD. Rafiqul Islam

| Brief Bio of The Proposed Nobin Udyokta                                                                                                                        |       |                                                                                                                                                                                                                 |  |  |
|----------------------------------------------------------------------------------------------------------------------------------------------------------------|-------|-----------------------------------------------------------------------------------------------------------------------------------------------------------------------------------------------------------------|--|--|
| Name                                                                                                                                                           | :     | MD. ABUL HASHAM                                                                                                                                                                                                 |  |  |
| Age                                                                                                                                                            | :     | 01-02-1988(28 Years)                                                                                                                                                                                            |  |  |
| Education, till to date                                                                                                                                        | :     | BA                                                                                                                                                                                                              |  |  |
| Marital status                                                                                                                                                 | :     | Unmarried                                                                                                                                                                                                       |  |  |
| Children                                                                                                                                                       | :     | -                                                                                                                                                                                                               |  |  |
| No. of siblings:                                                                                                                                               | :     | 4 Brothers                                                                                                                                                                                                      |  |  |
| Address                                                                                                                                                        | :     | Vill: Kornopur, P.O: Gosingga, P.S: Shreepur, Dist: Gazipur                                                                                                                                                     |  |  |
| Parent's and GB related Info<br>(i) Who is GB member<br>(ii) Mother's name<br>(iii) Father's name<br>(iv) GB member's info                                     | : : : | Mother Father<br>MST. HAFEJA KHATUN<br>MD. MOHIUDDIN<br>Branch: Goshingga, Shreepur, Centre # 7(Female),<br>Member ID: 1514, Group No: 04<br>Member since: 12-06-2004 <i>(12Years)</i><br>First Ioan: BDT 5,000 |  |  |
| Further Information:<br>(v) Who pays GB loan installment<br>(vi) Mobile lady<br>(vii) Grameen Education Loan<br>(viii) Any other loan like GB,<br>BRAC ASA etc | : : : | Existing Loan: BDT 10000, Outstanding Ioan: 9650<br>N/A<br>No<br>No                                                                                                                                             |  |  |

## BRIEF BIO OF THE PROPOSED NOBIN UDYOKTA (CONT...)

| Present<br>Occupation(Besides own<br>business, i.e., persuading<br>further studies, other<br>business etc.) | : | Nil                                                      |
|-------------------------------------------------------------------------------------------------------------|---|----------------------------------------------------------|
| Business Experiences and                                                                                    | : | 6 years experience in running business.                  |
| Training Info                                                                                               | : | He has no training.                                      |
| Other Own/Family Sources of Income                                                                          | : | _                                                        |
| Other Own/Family Sources of Liabilities                                                                     | : | None                                                     |
| Entrepreneur Contact No.                                                                                    | : | 01738-948948                                             |
| Mother's Contact No.                                                                                        | : | 01710-926342                                             |
| NU Project<br>Source/Reference                                                                              | : | Grameen Shakti Samajik Byabosha Ltd. Mawna Unit, Gazipur |