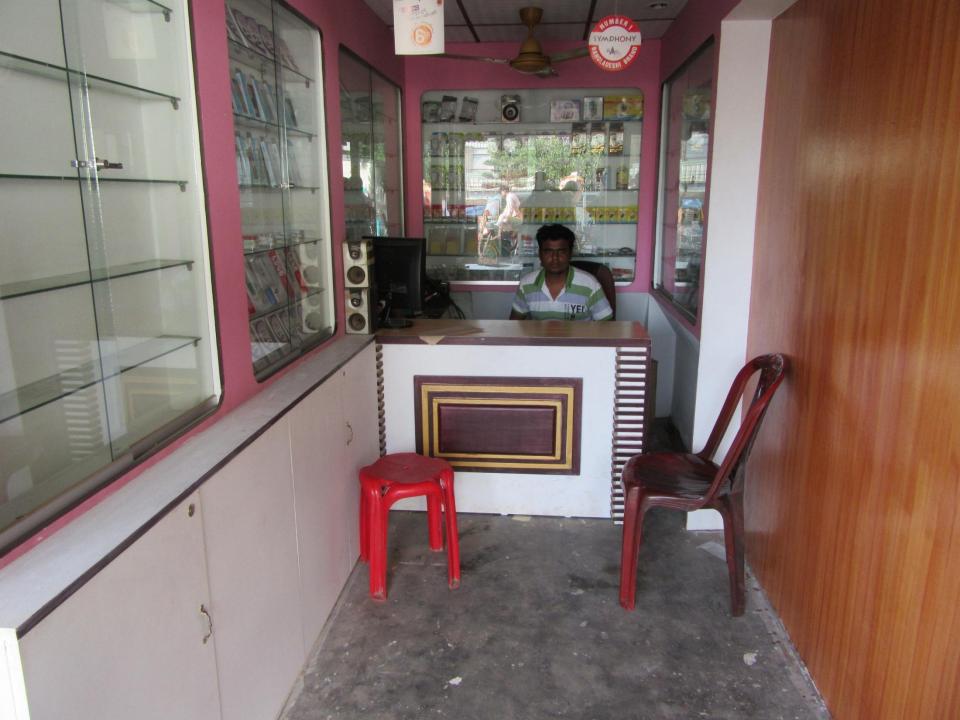

| Proposed Nobin Udyokta Business Info                 |   |                                                                                                                                                                                                                                                                                                                                                                                                             |  |  |
|------------------------------------------------------|---|-------------------------------------------------------------------------------------------------------------------------------------------------------------------------------------------------------------------------------------------------------------------------------------------------------------------------------------------------------------------------------------------------------------|--|--|
| Business Name                                        | : | SUMAIYA TELECOM                                                                                                                                                                                                                                                                                                                                                                                             |  |  |
| Location                                             | : | Gulisthan                                                                                                                                                                                                                                                                                                                                                                                                   |  |  |
| Total Investment in BDT                              | : | BDT 170000/-                                                                                                                                                                                                                                                                                                                                                                                                |  |  |
| Financing                                            | : | Self BDT 100,000/-(from existing business) 41%<br>Required Investment BDT 70,000/-(as equity) 59%                                                                                                                                                                                                                                                                                                           |  |  |
| Present salary/drawings<br>from business (estimates) | : | BDT 5,000/-                                                                                                                                                                                                                                                                                                                                                                                                 |  |  |
| Proposed Salary                                      | : | BDT 5,000/-                                                                                                                                                                                                                                                                                                                                                                                                 |  |  |
| Size of shop                                         | : | 12 ft x 06 ft= 72 square ft                                                                                                                                                                                                                                                                                                                                                                                 |  |  |
| Security of the shop                                 | : | BDT 100000/-                                                                                                                                                                                                                                                                                                                                                                                                |  |  |
| Implementation                                       | : | <ul> <li>The business is planned to be scaled up by investment in existing goods like; Mobile accessories etc.</li> <li>Average 20% gain on sale.</li> <li>The business is operating by entrepreneur. Existing no employees. After getting equity fund 1 employ will be appointed.</li> <li>The shop is rented.</li> <li>Collects goods from Gulistan.</li> <li>Agreed grace period is 3 months.</li> </ul> |  |  |