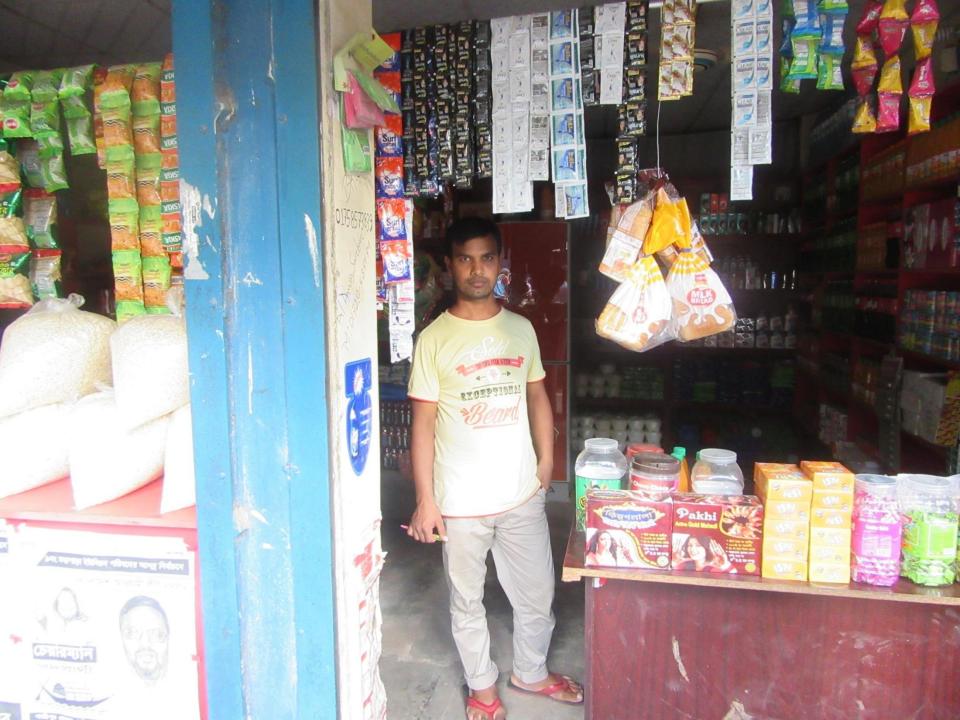

| Proposed Nobin Udyokta Business Info              |   |                                                                                                                                                                                                                                                                                                                                                            |  |  |
|---------------------------------------------------|---|------------------------------------------------------------------------------------------------------------------------------------------------------------------------------------------------------------------------------------------------------------------------------------------------------------------------------------------------------------|--|--|
| Business Name                                     | : | AL AMIN CONFECTIONARY                                                                                                                                                                                                                                                                                                                                      |  |  |
| Location                                          | : | Barek Market, Mouchak, Kaliakoir                                                                                                                                                                                                                                                                                                                           |  |  |
| Total Investment in BDT                           | : | BDT 200,000/-                                                                                                                                                                                                                                                                                                                                              |  |  |
| Financing                                         | : | Self BDT 1,00,000/-(from existing business) 50% Required Investment BDT 1,00,000/-(as equity) 50%                                                                                                                                                                                                                                                          |  |  |
| Present salary/drawings from business (estimates) | : | BDT 5,000/-                                                                                                                                                                                                                                                                                                                                                |  |  |
| Proposed Salary                                   | : | BDT 5,000/-                                                                                                                                                                                                                                                                                                                                                |  |  |
| Size of shop                                      |   | 17 ft x 25 ft= 425 square ft                                                                                                                                                                                                                                                                                                                               |  |  |
| Security of the shop                              | : | BDT 100,000/-                                                                                                                                                                                                                                                                                                                                              |  |  |
| Implementation                                    | : | <ul> <li>The business is planned to be scaled up by investment in existing goods like; Grocery item etc.</li> <li>Average 15% gain on sale.</li> <li>The business is operating by entrepreneur. Existing no employees.</li> <li>The shop is rented.</li> <li>Collects goods from Jamalpur, cha bagan.</li> <li>Agreed grace period is 3 months.</li> </ul> |  |  |