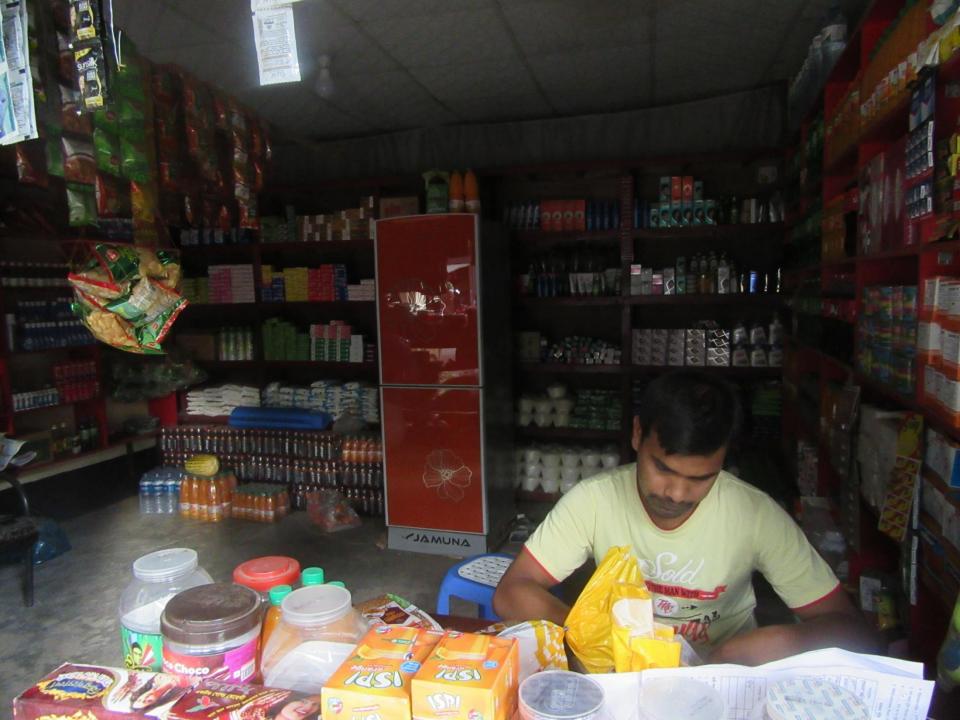

| Proposed Nobin Udyokta Business Info              |   |                                                                                                                                                                                                                                                                                                                                                            |  |  |
|---------------------------------------------------|---|------------------------------------------------------------------------------------------------------------------------------------------------------------------------------------------------------------------------------------------------------------------------------------------------------------------------------------------------------------|--|--|
| Business Name                                     | : | AL AMIN CONFECTIONARY                                                                                                                                                                                                                                                                                                                                      |  |  |
| Location                                          | : | Barek Market, Mouchak, Kaliakoir                                                                                                                                                                                                                                                                                                                           |  |  |
| Total Investment in BDT                           | : | BDT 200,000/-                                                                                                                                                                                                                                                                                                                                              |  |  |
| Financing                                         | : | Self BDT 1,00,000/-(from existing business) 50% Required Investment BDT 1,00,000/-(as equity) 50%                                                                                                                                                                                                                                                          |  |  |
| Present salary/drawings from business (estimates) | : | BDT 5,000/-                                                                                                                                                                                                                                                                                                                                                |  |  |
| Proposed Salary                                   | : | BDT 5,000/-                                                                                                                                                                                                                                                                                                                                                |  |  |
| Size of shop                                      |   | 17 ft x 25 ft= 425 square ft                                                                                                                                                                                                                                                                                                                               |  |  |
| Security of the shop                              | : | BDT 100,000/-                                                                                                                                                                                                                                                                                                                                              |  |  |
| Implementation                                    | : | <ul> <li>The business is planned to be scaled up by investment in existing goods like; Grocery item etc.</li> <li>Average 15% gain on sale.</li> <li>The business is operating by entrepreneur. Existing no employees.</li> <li>The shop is rented.</li> <li>Collects goods from Jamalpur, cha bagan.</li> <li>Agreed grace period is 3 months.</li> </ul> |  |  |