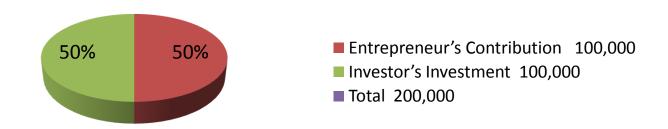

| Proposed Nobin Udyokta Business Info              |   |                                                                                                                                                                                                                                                                                                                                                            |  |  |
|---------------------------------------------------|---|------------------------------------------------------------------------------------------------------------------------------------------------------------------------------------------------------------------------------------------------------------------------------------------------------------------------------------------------------------|--|--|
| Business Name                                     | : | AL AMIN CONFECTIONARY                                                                                                                                                                                                                                                                                                                                      |  |  |
| Location                                          | : | Barek Market, Mouchak, Kaliakoir                                                                                                                                                                                                                                                                                                                           |  |  |
| Total Investment in BDT                           | : | BDT 200,000/-                                                                                                                                                                                                                                                                                                                                              |  |  |
| Financing                                         | : | Self BDT 1,00,000/-(from existing business) 50% Required Investment BDT 1,00,000/-(as equity) 50%                                                                                                                                                                                                                                                          |  |  |
| Present salary/drawings from business (estimates) | : | BDT 5,000/-                                                                                                                                                                                                                                                                                                                                                |  |  |
| Proposed Salary                                   | : | BDT 5,000/-                                                                                                                                                                                                                                                                                                                                                |  |  |
| Size of shop                                      |   | 17 ft x 25 ft= 425 square ft                                                                                                                                                                                                                                                                                                                               |  |  |
| Security of the shop                              | : | BDT 100,000/-                                                                                                                                                                                                                                                                                                                                              |  |  |
| Implementation                                    | : | <ul> <li>The business is planned to be scaled up by investment in existing goods like; Grocery item etc.</li> <li>Average 15% gain on sale.</li> <li>The business is operating by entrepreneur. Existing no employees.</li> <li>The shop is rented.</li> <li>Collects goods from Jamalpur, cha bagan.</li> <li>Agreed grace period is 3 months.</li> </ul> |  |  |

| Investment Breakdown      |          |          |         |  |
|---------------------------|----------|----------|---------|--|
| Particulars               | Existing | Proposed | #VALUE! |  |
| Soft drinks               | 13,000   | 11,000   | 24000   |  |
| Juice, Biscuit            | 19,000   | 8,500    | 27500   |  |
| Oil, toothpaste, shampoo, | 20,000   | 35,000   | 55000   |  |
| Others                    | 33,000   | 23,000   | 56000   |  |
| Freeze                    | 15,000   | 0        | 15000   |  |
| Rice                      |          | 22,500   | 22500   |  |
|                           | 100,000  | 100,000  | 200000  |  |