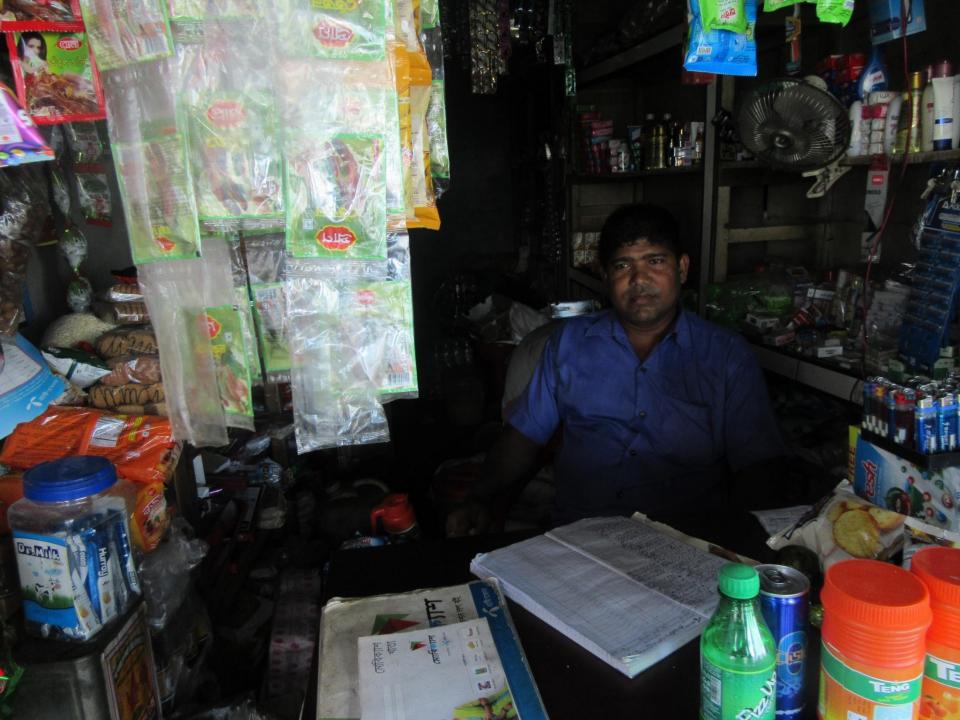

| Proposed Nobin Udyokta Business Info                 |   |                                                                                                                                                                                                                                                                                                                                              |  |
|------------------------------------------------------|---|----------------------------------------------------------------------------------------------------------------------------------------------------------------------------------------------------------------------------------------------------------------------------------------------------------------------------------------------|--|
| Business Name                                        | : | MS RAJJAK ENTERPRISE                                                                                                                                                                                                                                                                                                                         |  |
| Location                                             | : | Muradpur Baazar                                                                                                                                                                                                                                                                                                                              |  |
| Total Investment in BDT                              | : | BDT 250,000/-                                                                                                                                                                                                                                                                                                                                |  |
| Financing                                            | : | Self BDT 1,50,000/-(from existing business) 60%<br>Required Investment BDT 1,00,000/-(as equity) 40%                                                                                                                                                                                                                                         |  |
| Present salary/drawings<br>from business (estimates) | : | BDT 5,000/-                                                                                                                                                                                                                                                                                                                                  |  |
| Proposed Salary                                      | : | BDT 5,000/-                                                                                                                                                                                                                                                                                                                                  |  |
| Size of shop                                         | : | 18 ft x 36 ft= 648 square ft                                                                                                                                                                                                                                                                                                                 |  |
| Security of the shop                                 | : | _                                                                                                                                                                                                                                                                                                                                            |  |
| Implementation                                       | : | <ul> <li>The business is planned to be scaled up by investment in existing goods like; Grocery Item etc.</li> <li>Average 15% gain on sale.</li> <li>The business is operating by entrepreneur. Existing no employees.</li> <li>The shop is rented.</li> <li>Collects goods from Dhaka.</li> <li>Agreed grace period is 3 months.</li> </ul> |  |