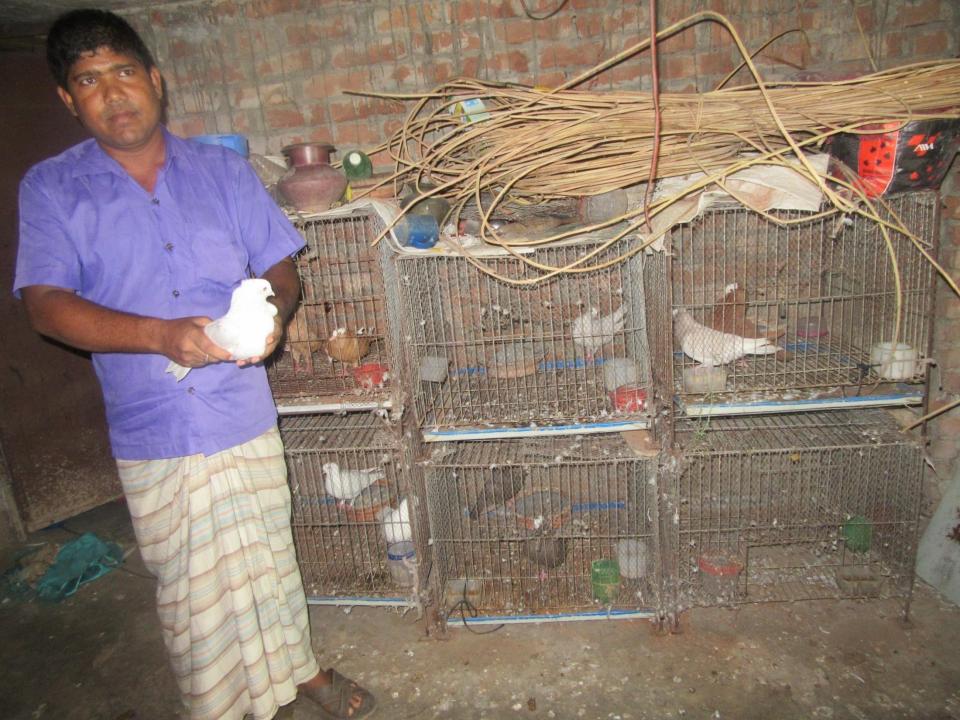

| Proposed Nobin Udyokta Business Info                 |   |                                                                                                                                                                                                                                                                                                                                              |  |
|------------------------------------------------------|---|----------------------------------------------------------------------------------------------------------------------------------------------------------------------------------------------------------------------------------------------------------------------------------------------------------------------------------------------|--|
| Business Name                                        | : | MS RAJJAK ENTERPRISE                                                                                                                                                                                                                                                                                                                         |  |
| Location                                             | : | Muradpur Baazar                                                                                                                                                                                                                                                                                                                              |  |
| Total Investment in BDT                              | : | BDT 250,000/-                                                                                                                                                                                                                                                                                                                                |  |
| Financing                                            | : | Self BDT 1,50,000/-(from existing business) 60%<br>Required Investment BDT 1,00,000/-(as equity) 40%                                                                                                                                                                                                                                         |  |
| Present salary/drawings<br>from business (estimates) | : | BDT 5,000/-                                                                                                                                                                                                                                                                                                                                  |  |
| Proposed Salary                                      | : | BDT 5,000/-                                                                                                                                                                                                                                                                                                                                  |  |
| Size of shop                                         | : | 18 ft x 36 ft= 648 square ft                                                                                                                                                                                                                                                                                                                 |  |
| Security of the shop                                 | : | _                                                                                                                                                                                                                                                                                                                                            |  |
| Implementation                                       | : | <ul> <li>The business is planned to be scaled up by investment in existing goods like; Grocery Item etc.</li> <li>Average 15% gain on sale.</li> <li>The business is operating by entrepreneur. Existing no employees.</li> <li>The shop is rented.</li> <li>Collects goods from Dhaka.</li> <li>Agreed grace period is 3 months.</li> </ul> |  |

## **Existing Business (BDT**)

| Particular                        | Daily | Monthly | Yearly |
|-----------------------------------|-------|---------|--------|
| Revenue(Sales)                    |       |         |        |
| Grocaries items                   | 2400  | 72000   | 864000 |
| Bikash, flexiload                 | 100   | 3000    | 36000  |
| Total Sales (A)                   | 2500  | 75000   | 900000 |
| Less Variable Expense             |       |         |        |
| Grocaries items                   | 2040  | 61200   | 734400 |
| Total variable Expense (B)        | 2,040 | 61200   | 734400 |
| Contribution Margin (CM) [C=(A-B) | 460   | 13800   | 165600 |
| Less Variable Expense             |       |         |        |
| Electricity bill                  |       | 200     | 2400   |
| Transportation                    |       | 400     | 4800   |
| Salary (self)                     |       | 5000    | 60000  |
| Entertainment                     |       | 200     | 2400   |
| Guard                             |       | 100     | 1200   |
| Mobile bill                       |       | 200     | 2400   |
| Total fixed cost (D)              |       | 6,100   | 73200  |
| Net Profit (E)= [C-D]             |       | 7,700   | 92400  |