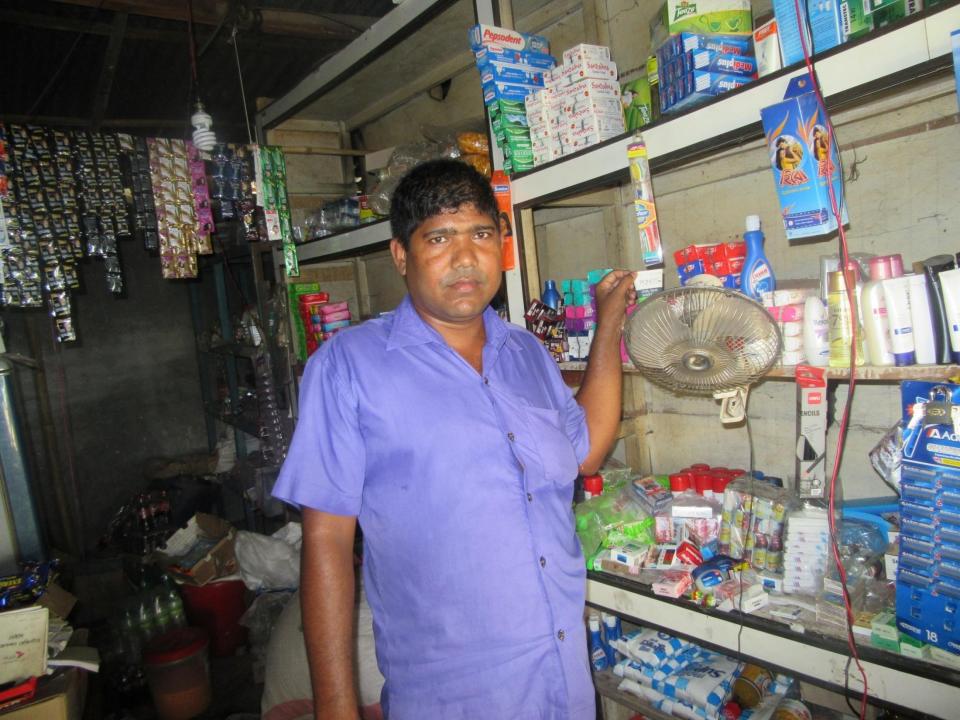

| Proposed Nobin Udyokta Business Info                 |   |                                                                                                                                                                                                                                                                                                                                              |  |
|------------------------------------------------------|---|----------------------------------------------------------------------------------------------------------------------------------------------------------------------------------------------------------------------------------------------------------------------------------------------------------------------------------------------|--|
| Business Name                                        | : | MS RAJJAK ENTERPRISE                                                                                                                                                                                                                                                                                                                         |  |
| Location                                             | : | Muradpur Baazar                                                                                                                                                                                                                                                                                                                              |  |
| Total Investment in BDT                              | : | BDT 250,000/-                                                                                                                                                                                                                                                                                                                                |  |
| Financing                                            | : | Self BDT 1,50,000/-(from existing business) 60%<br>Required Investment BDT 1,00,000/-(as equity) 40%                                                                                                                                                                                                                                         |  |
| Present salary/drawings<br>from business (estimates) | : | BDT 5,000/-                                                                                                                                                                                                                                                                                                                                  |  |
| Proposed Salary                                      | : | BDT 5,000/-                                                                                                                                                                                                                                                                                                                                  |  |
| Size of shop                                         | : | 18 ft x 36 ft= 648 square ft                                                                                                                                                                                                                                                                                                                 |  |
| Security of the shop                                 | : | _                                                                                                                                                                                                                                                                                                                                            |  |
| Implementation                                       | : | <ul> <li>The business is planned to be scaled up by investment in existing goods like; Grocery Item etc.</li> <li>Average 15% gain on sale.</li> <li>The business is operating by entrepreneur. Existing no employees.</li> <li>The shop is rented.</li> <li>Collects goods from Dhaka.</li> <li>Agreed grace period is 3 months.</li> </ul> |  |