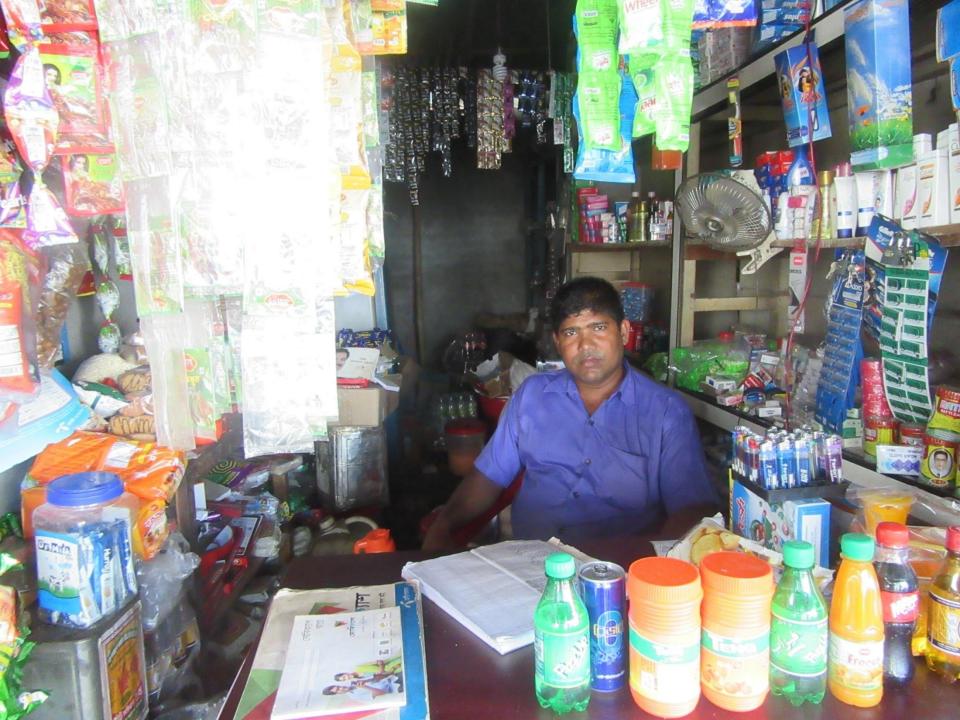

| Proposed Nobin Udyokta Business Info                 |   |                                                                                                                                                                                                                                                                                                                                              |  |
|------------------------------------------------------|---|----------------------------------------------------------------------------------------------------------------------------------------------------------------------------------------------------------------------------------------------------------------------------------------------------------------------------------------------|--|
| Business Name                                        | : | MS RAJJAK ENTERPRISE                                                                                                                                                                                                                                                                                                                         |  |
| Location                                             | : | Muradpur Baazar                                                                                                                                                                                                                                                                                                                              |  |
| Total Investment in BDT                              | : | BDT 250,000/-                                                                                                                                                                                                                                                                                                                                |  |
| Financing                                            | : | Self BDT 1,50,000/-(from existing business) 60%<br>Required Investment BDT 1,00,000/-(as equity) 40%                                                                                                                                                                                                                                         |  |
| Present salary/drawings<br>from business (estimates) | : | BDT 5,000/-                                                                                                                                                                                                                                                                                                                                  |  |
| Proposed Salary                                      | : | BDT 5,000/-                                                                                                                                                                                                                                                                                                                                  |  |
| Size of shop                                         | : | 18 ft x 36 ft= 648 square ft                                                                                                                                                                                                                                                                                                                 |  |
| Security of the shop                                 | : | _                                                                                                                                                                                                                                                                                                                                            |  |
| Implementation                                       | : | <ul> <li>The business is planned to be scaled up by investment in existing goods like; Grocery Item etc.</li> <li>Average 15% gain on sale.</li> <li>The business is operating by entrepreneur. Existing no employees.</li> <li>The shop is rented.</li> <li>Collects goods from Dhaka.</li> <li>Agreed grace period is 3 months.</li> </ul> |  |