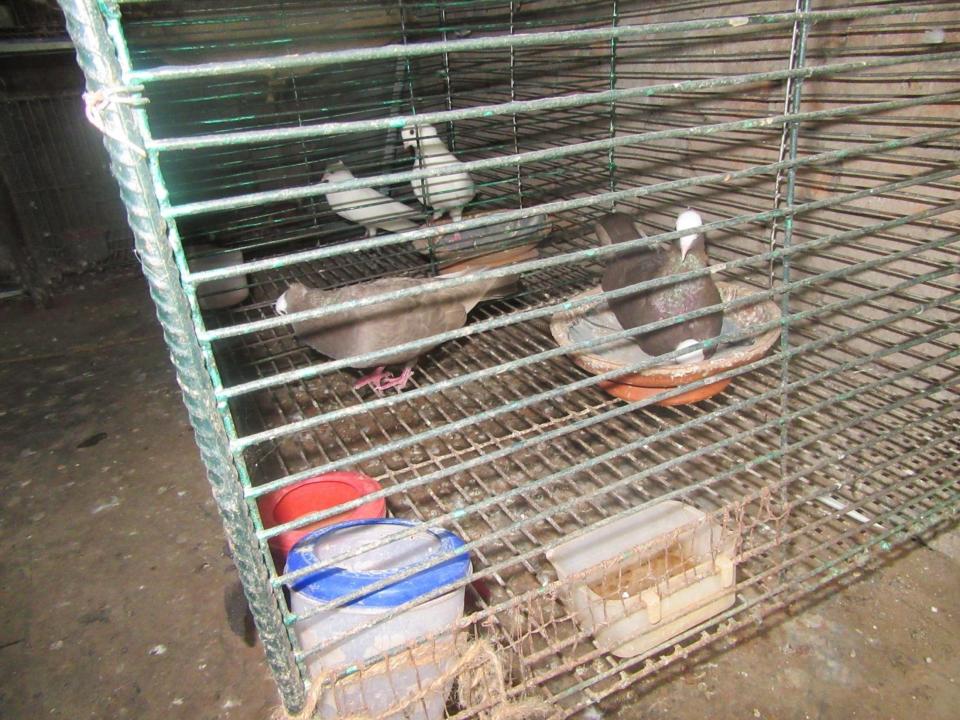

| Proposed Nobin Udyokta Business Info                 |   |                                                                                                                                                                                                                                                                                                                                              |  |
|------------------------------------------------------|---|----------------------------------------------------------------------------------------------------------------------------------------------------------------------------------------------------------------------------------------------------------------------------------------------------------------------------------------------|--|
| Business Name                                        | : | MS RAJJAK ENTERPRISE                                                                                                                                                                                                                                                                                                                         |  |
| Location                                             | : | Muradpur Baazar                                                                                                                                                                                                                                                                                                                              |  |
| Total Investment in BDT                              | : | BDT 250,000/-                                                                                                                                                                                                                                                                                                                                |  |
| Financing                                            | : | Self BDT 1,50,000/-(from existing business) 60%<br>Required Investment BDT 1,00,000/-(as equity) 40%                                                                                                                                                                                                                                         |  |
| Present salary/drawings<br>from business (estimates) | : | BDT 5,000/-                                                                                                                                                                                                                                                                                                                                  |  |
| Proposed Salary                                      | : | BDT 5,000/-                                                                                                                                                                                                                                                                                                                                  |  |
| Size of shop                                         | : | 18 ft x 36 ft= 648 square ft                                                                                                                                                                                                                                                                                                                 |  |
| Security of the shop                                 | : | _                                                                                                                                                                                                                                                                                                                                            |  |
| Implementation                                       | : | <ul> <li>The business is planned to be scaled up by investment in existing goods like; Grocery Item etc.</li> <li>Average 15% gain on sale.</li> <li>The business is operating by entrepreneur. Existing no employees.</li> <li>The shop is rented.</li> <li>Collects goods from Dhaka.</li> <li>Agreed grace period is 3 months.</li> </ul> |  |

## **Existing Business (BDT**)

| Particular                        | Daily | Monthly | Yearly |
|-----------------------------------|-------|---------|--------|
| Revenue(Sales)                    |       |         |        |
| Grocaries items                   | 2400  | 72000   | 864000 |
| Bikash, flexiload                 | 100   | 3000    | 36000  |
| Total Sales (A)                   | 2500  | 75000   | 900000 |
| Less Variable Expense             |       |         |        |
| Grocaries items                   | 2040  | 61200   | 734400 |
| Total variable Expense (B)        | 2,040 | 61200   | 734400 |
| Contribution Margin (CM) [C=(A-B) | 460   | 13800   | 165600 |
| Less Variable Expense             |       |         |        |
| Electricity bill                  |       | 200     | 2400   |
| Transportation                    |       | 400     | 4800   |
| Salary (self)                     |       | 5000    | 60000  |
| Entertainment                     |       | 200     | 2400   |
| Guard                             |       | 100     | 1200   |
| Mobile bill                       |       | 200     | 2400   |
| Total fixed cost (D)              |       | 6,100   | 73200  |
| Net Profit (E)= [C-D]             |       | 7,700   | 92400  |