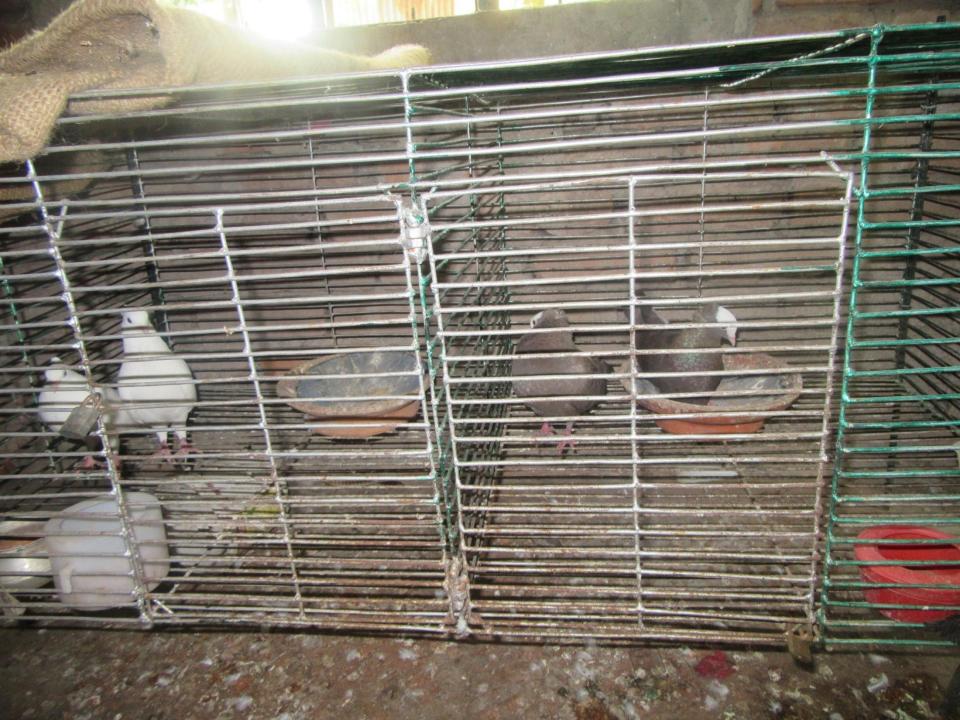

| Proposed Nobin Udyokta Business Info                 |   |                                                                                                                                                                                                                                                                                                                                              |  |
|------------------------------------------------------|---|----------------------------------------------------------------------------------------------------------------------------------------------------------------------------------------------------------------------------------------------------------------------------------------------------------------------------------------------|--|
| Business Name                                        | : | MS RAJJAK ENTERPRISE                                                                                                                                                                                                                                                                                                                         |  |
| Location                                             | : | Muradpur Baazar                                                                                                                                                                                                                                                                                                                              |  |
| Total Investment in BDT                              | : | BDT 250,000/-                                                                                                                                                                                                                                                                                                                                |  |
| Financing                                            | : | Self BDT 1,50,000/-(from existing business) 60%<br>Required Investment BDT 1,00,000/-(as equity) 40%                                                                                                                                                                                                                                         |  |
| Present salary/drawings<br>from business (estimates) | : | BDT 5,000/-                                                                                                                                                                                                                                                                                                                                  |  |
| Proposed Salary                                      | : | BDT 5,000/-                                                                                                                                                                                                                                                                                                                                  |  |
| Size of shop                                         | : | 18 ft x 36 ft= 648 square ft                                                                                                                                                                                                                                                                                                                 |  |
| Security of the shop                                 | : | _                                                                                                                                                                                                                                                                                                                                            |  |
| Implementation                                       | : | <ul> <li>The business is planned to be scaled up by investment in existing goods like; Grocery Item etc.</li> <li>Average 15% gain on sale.</li> <li>The business is operating by entrepreneur. Existing no employees.</li> <li>The shop is rented.</li> <li>Collects goods from Dhaka.</li> <li>Agreed grace period is 3 months.</li> </ul> |  |

## **Existing Business (BDT**)

| Particular                        | Daily | Monthly | Yearly |
|-----------------------------------|-------|---------|--------|
| Revenue(Sales)                    |       |         |        |
| Grocaries items                   | 2400  | 72000   | 864000 |
| Bikash, flexiload                 | 100   | 3000    | 36000  |
| Total Sales (A)                   | 2500  | 75000   | 900000 |
| Less Variable Expense             |       |         |        |
| Grocaries items                   | 2040  | 61200   | 734400 |
| Total variable Expense (B)        | 2,040 | 61200   | 734400 |
| Contribution Margin (CM) [C=(A-B) | 460   | 13800   | 165600 |
| Less Variable Expense             |       |         |        |
| Electricity bill                  |       | 200     | 2400   |
| Transportation                    |       | 400     | 4800   |
| Salary (self)                     |       | 5000    | 60000  |
| Entertainment                     |       | 200     | 2400   |
| Guard                             |       | 100     | 1200   |
| Mobile bill                       |       | 200     | 2400   |
| Total fixed cost (D)              |       | 6,100   | 73200  |
| Net Profit (E)= [C-D]             |       | 7,700   | 92400  |