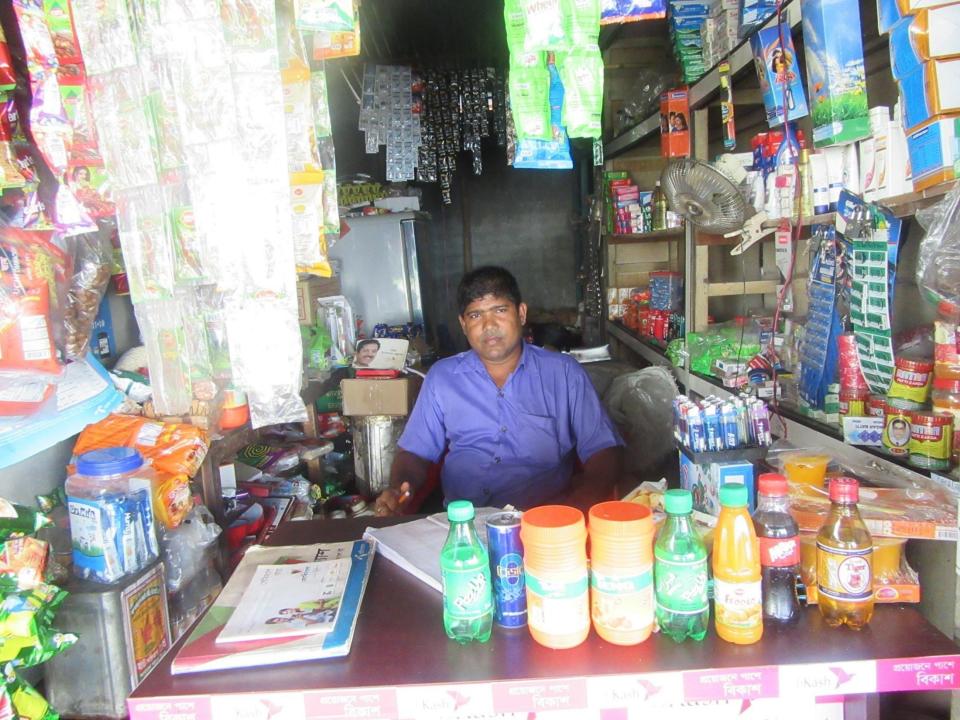

| Proposed Nobin Udyokta Business Info                 |   |                                                                                                                                                                                                                                                                                                                                              |  |
|------------------------------------------------------|---|----------------------------------------------------------------------------------------------------------------------------------------------------------------------------------------------------------------------------------------------------------------------------------------------------------------------------------------------|--|
| Business Name                                        | : | MS RAJJAK ENTERPRISE                                                                                                                                                                                                                                                                                                                         |  |
| Location                                             | : | Muradpur Baazar                                                                                                                                                                                                                                                                                                                              |  |
| Total Investment in BDT                              | : | BDT 250,000/-                                                                                                                                                                                                                                                                                                                                |  |
| Financing                                            | : | Self BDT 1,50,000/-(from existing business) 60%<br>Required Investment BDT 1,00,000/-(as equity) 40%                                                                                                                                                                                                                                         |  |
| Present salary/drawings<br>from business (estimates) | : | BDT 5,000/-                                                                                                                                                                                                                                                                                                                                  |  |
| Proposed Salary                                      | : | BDT 5,000/-                                                                                                                                                                                                                                                                                                                                  |  |
| Size of shop                                         | : | 18 ft x 36 ft= 648 square ft                                                                                                                                                                                                                                                                                                                 |  |
| Security of the shop                                 | : | _                                                                                                                                                                                                                                                                                                                                            |  |
| Implementation                                       | : | <ul> <li>The business is planned to be scaled up by investment in existing goods like; Grocery Item etc.</li> <li>Average 15% gain on sale.</li> <li>The business is operating by entrepreneur. Existing no employees.</li> <li>The shop is rented.</li> <li>Collects goods from Dhaka.</li> <li>Agreed grace period is 3 months.</li> </ul> |  |

## **Existing Business (BDT**)

| Particular                        | Daily | Monthly | Yearly |
|-----------------------------------|-------|---------|--------|
| Revenue(Sales)                    |       |         |        |
| Grocaries items                   | 2400  | 72000   | 864000 |
| Bikash, flexiload                 | 100   | 3000    | 36000  |
| Total Sales (A)                   | 2500  | 75000   | 900000 |
| Less Variable Expense             |       |         |        |
| Grocaries items                   | 2040  | 61200   | 734400 |
| Total variable Expense (B)        | 2,040 | 61200   | 734400 |
| Contribution Margin (CM) [C=(A-B) | 460   | 13800   | 165600 |
| Less Variable Expense             |       |         |        |
| Electricity bill                  |       | 200     | 2400   |
| Transportation                    |       | 400     | 4800   |
| Salary (self)                     |       | 5000    | 60000  |
| Entertainment                     |       | 200     | 2400   |
| Guard                             |       | 100     | 1200   |
| Mobile bill                       |       | 200     | 2400   |
| Total fixed cost (D)              |       | 6,100   | 73200  |
| Net Profit (E)= [C-D]             |       | 7,700   | 92400  |