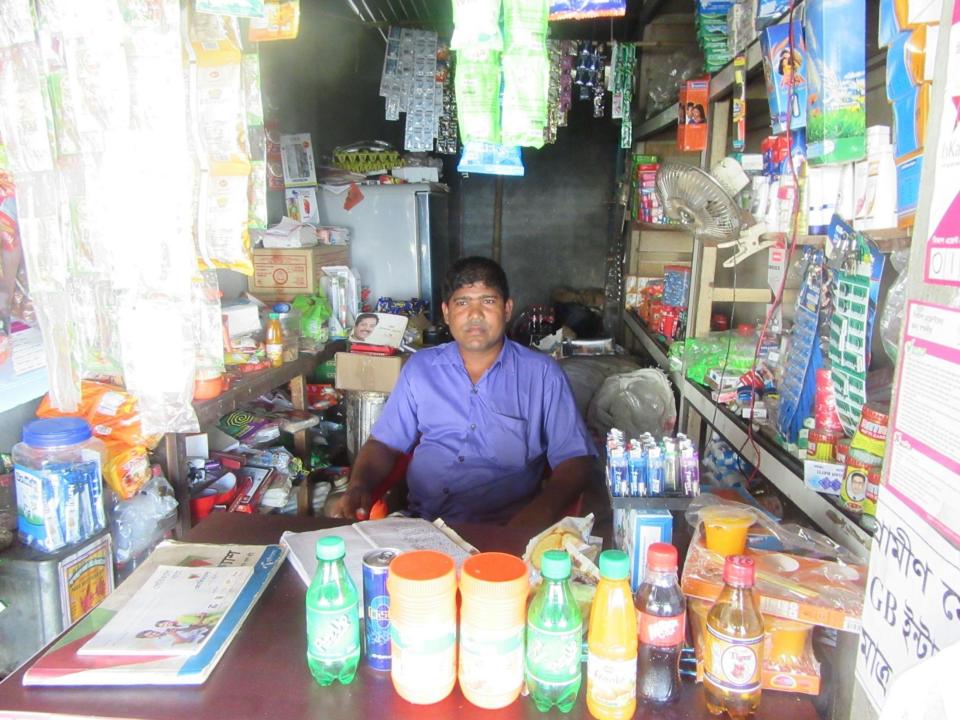

| Proposed Nobin Udyokta Business Info                 |   |                                                                                                                                                                                                                                                                                                                                              |  |
|------------------------------------------------------|---|----------------------------------------------------------------------------------------------------------------------------------------------------------------------------------------------------------------------------------------------------------------------------------------------------------------------------------------------|--|
| Business Name                                        | : | MS RAJJAK ENTERPRISE                                                                                                                                                                                                                                                                                                                         |  |
| Location                                             | : | Muradpur Baazar                                                                                                                                                                                                                                                                                                                              |  |
| Total Investment in BDT                              | : | BDT 250,000/-                                                                                                                                                                                                                                                                                                                                |  |
| Financing                                            | : | Self BDT 1,50,000/-(from existing business) 60%<br>Required Investment BDT 1,00,000/-(as equity) 40%                                                                                                                                                                                                                                         |  |
| Present salary/drawings<br>from business (estimates) | : | BDT 5,000/-                                                                                                                                                                                                                                                                                                                                  |  |
| Proposed Salary                                      | : | BDT 5,000/-                                                                                                                                                                                                                                                                                                                                  |  |
| Size of shop                                         | : | 18 ft x 36 ft= 648 square ft                                                                                                                                                                                                                                                                                                                 |  |
| Security of the shop                                 | : | _                                                                                                                                                                                                                                                                                                                                            |  |
| Implementation                                       | : | <ul> <li>The business is planned to be scaled up by investment in existing goods like; Grocery Item etc.</li> <li>Average 15% gain on sale.</li> <li>The business is operating by entrepreneur. Existing no employees.</li> <li>The shop is rented.</li> <li>Collects goods from Dhaka.</li> <li>Agreed grace period is 3 months.</li> </ul> |  |