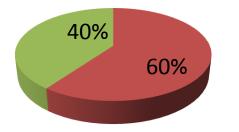

| Proposed Nobin Udyokta Business Info                 |   |                                                                                                                                                                                                                                                                                                                                              |  |
|------------------------------------------------------|---|----------------------------------------------------------------------------------------------------------------------------------------------------------------------------------------------------------------------------------------------------------------------------------------------------------------------------------------------|--|
| Business Name                                        | : | MS RAJJAK ENTERPRISE                                                                                                                                                                                                                                                                                                                         |  |
| Location                                             | : | Muradpur Baazar                                                                                                                                                                                                                                                                                                                              |  |
| Total Investment in BDT                              | : | BDT 250,000/-                                                                                                                                                                                                                                                                                                                                |  |
| Financing                                            | : | Self BDT 1,50,000/-(from existing business) 60%<br>Required Investment BDT 1,00,000/-(as equity) 40%                                                                                                                                                                                                                                         |  |
| Present salary/drawings<br>from business (estimates) | : | BDT 5,000/-                                                                                                                                                                                                                                                                                                                                  |  |
| Proposed Salary                                      | : | BDT 5,000/-                                                                                                                                                                                                                                                                                                                                  |  |
| Size of shop                                         | : | 18 ft x 36 ft= 648 square ft                                                                                                                                                                                                                                                                                                                 |  |
| Security of the shop                                 | : | _                                                                                                                                                                                                                                                                                                                                            |  |
| Implementation                                       | : | <ul> <li>The business is planned to be scaled up by investment in existing goods like; Grocery Item etc.</li> <li>Average 15% gain on sale.</li> <li>The business is operating by entrepreneur. Existing no employees.</li> <li>The shop is rented.</li> <li>Collects goods from Dhaka.</li> <li>Agreed grace period is 3 months.</li> </ul> |  |

#### **Source of Finance**

Entrepreneur's Contribution 150,000
Investor's Investment 100,000
Total 250,000

| Financial Projection (BDT)        |       |         |         |         |  |
|-----------------------------------|-------|---------|---------|---------|--|
| Paticular                         | Daily | Monthly | Year1   | Year 2  |  |
| Revenue(Sales)                    |       |         |         |         |  |
| Grocaries items                   | 3600  | 108000  | 1296000 | 1360800 |  |
| Bikash, flexiload                 | 150   | 4500    | 54000   | 56700   |  |
| Total Sales (A)                   | 3750  | 112500  | 1350000 | 1417500 |  |
| Less Variable Expense             |       |         |         |         |  |
| Grocaries items                   | 3060  | 91800   | 1101600 | 1156680 |  |
| Total variable Expense (B)        | 3,060 | 91800   | 1101600 | 1156680 |  |
| Contribution Margin (CM) [C=(A-B) | 690   | 20700   | 248400  | 260820  |  |
| Less Variable Expense             |       |         |         |         |  |
| Electricity bill                  |       | 400     | 4800    | 5000    |  |
| Transportation                    |       | 600     | 7200    | 7,400   |  |
| Salary (self)                     |       | 5000    | 60000   | 60000   |  |
| Entertainment                     |       | 200     | 2400    | 2400    |  |
| Guard                             |       | 100     | 1200    | 1200    |  |
| Mobile bill                       |       | 300     | 3600    | 3800    |  |
| Total fixed cost (D)              |       | 6,500   | 78000   | 78,600  |  |
| Net Profit (E)= [C-D]             |       | 14200   | 170400  | 182,220 |  |
| Investment Payback                |       |         | 60,000  | 60,000  |  |