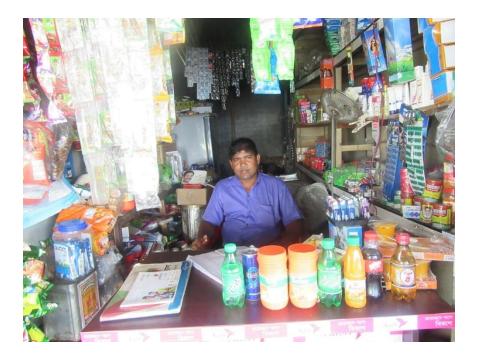

| Proposed Nobin Udyokta Business Info                 |   |                                                                                                                                                                                                                                                                                                                                              |  |
|------------------------------------------------------|---|----------------------------------------------------------------------------------------------------------------------------------------------------------------------------------------------------------------------------------------------------------------------------------------------------------------------------------------------|--|
| Business Name                                        | : | MS RAJJAK ENTERPRISE                                                                                                                                                                                                                                                                                                                         |  |
| Location                                             | : | Muradpur Baazar                                                                                                                                                                                                                                                                                                                              |  |
| Total Investment in BDT                              | : | BDT 250,000/-                                                                                                                                                                                                                                                                                                                                |  |
| Financing                                            | : | Self BDT 1,50,000/-(from existing business) 60%<br>Required Investment BDT 1,00,000/-(as equity) 40%                                                                                                                                                                                                                                         |  |
| Present salary/drawings<br>from business (estimates) | : | BDT 5,000/-                                                                                                                                                                                                                                                                                                                                  |  |
| Proposed Salary                                      | : | BDT 5,000/-                                                                                                                                                                                                                                                                                                                                  |  |
| Size of shop                                         | : | 18 ft x 36 ft= 648 square ft                                                                                                                                                                                                                                                                                                                 |  |
| Security of the shop                                 | : | _                                                                                                                                                                                                                                                                                                                                            |  |
| Implementation                                       | : | <ul> <li>The business is planned to be scaled up by investment in existing goods like; Grocery Item etc.</li> <li>Average 15% gain on sale.</li> <li>The business is operating by entrepreneur. Existing no employees.</li> <li>The shop is rented.</li> <li>Collects goods from Dhaka.</li> <li>Agreed grace period is 3 months.</li> </ul> |  |

## **Existing Business (BDT**)

| Particular                        | Daily | Monthly | Yearly |
|-----------------------------------|-------|---------|--------|
| Revenue(Sales)                    |       |         |        |
| Grocaries items                   | 2400  | 72000   | 864000 |
| Bikash, flexiload                 | 100   | 3000    | 36000  |
| Total Sales (A)                   | 2500  | 75000   | 900000 |
| Less Variable Expense             |       |         |        |
| Grocaries items                   | 2040  | 61200   | 734400 |
| Total variable Expense (B)        | 2,040 | 61200   | 734400 |
| Contribution Margin (CM) [C=(A-B) | 460   | 13800   | 165600 |
| Less Variable Expense             |       |         |        |
| Electricity bill                  |       | 200     | 2400   |
| Transportation                    |       | 400     | 4800   |
| Salary (self)                     |       | 5000    | 60000  |
| Entertainment                     |       | 200     | 2400   |
| Guard                             |       | 100     | 1200   |
| Mobile bill                       |       | 200     | 2400   |
| Total fixed cost (D)              |       | 6,100   | 73200  |
| Net Profit (E)= [C-D]             |       | 7,700   | 92400  |