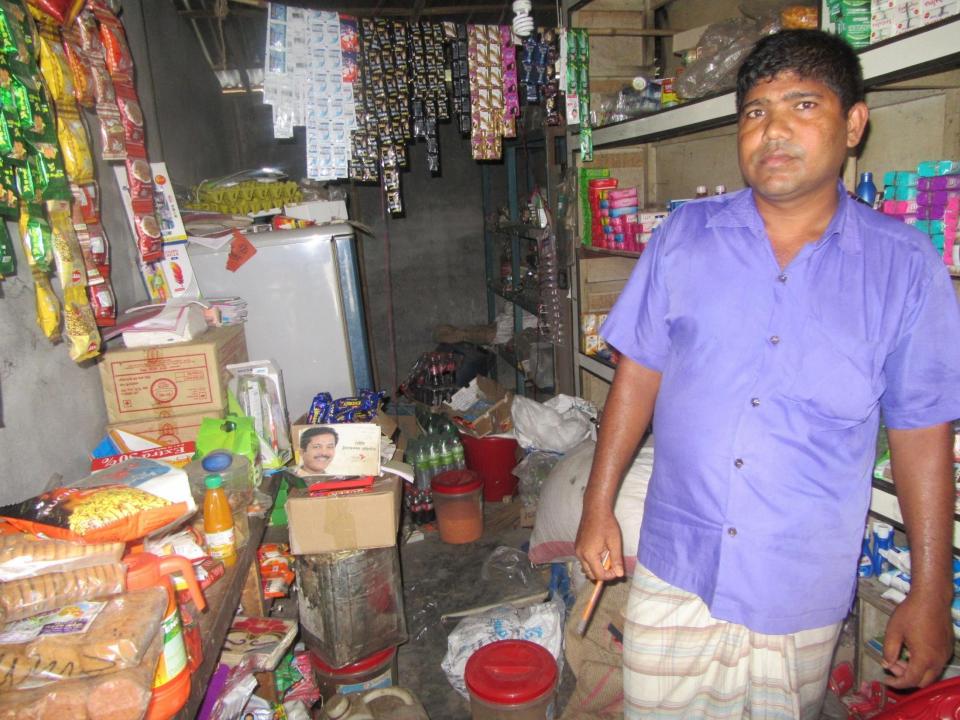

| Proposed Nobin Udyokta Business Info                 |   |                                                                                                                                                                                                                                                                                                                                              |  |
|------------------------------------------------------|---|----------------------------------------------------------------------------------------------------------------------------------------------------------------------------------------------------------------------------------------------------------------------------------------------------------------------------------------------|--|
| Business Name                                        | : | MS RAJJAK ENTERPRISE                                                                                                                                                                                                                                                                                                                         |  |
| Location                                             | : | Muradpur Baazar                                                                                                                                                                                                                                                                                                                              |  |
| Total Investment in BDT                              | : | BDT 250,000/-                                                                                                                                                                                                                                                                                                                                |  |
| Financing                                            | : | Self BDT 1,50,000/-(from existing business) 60%<br>Required Investment BDT 1,00,000/-(as equity) 40%                                                                                                                                                                                                                                         |  |
| Present salary/drawings<br>from business (estimates) | : | BDT 5,000/-                                                                                                                                                                                                                                                                                                                                  |  |
| Proposed Salary                                      | : | BDT 5,000/-                                                                                                                                                                                                                                                                                                                                  |  |
| Size of shop                                         | : | 18 ft x 36 ft= 648 square ft                                                                                                                                                                                                                                                                                                                 |  |
| Security of the shop                                 | : | _                                                                                                                                                                                                                                                                                                                                            |  |
| Implementation                                       | : | <ul> <li>The business is planned to be scaled up by investment in existing goods like; Grocery Item etc.</li> <li>Average 15% gain on sale.</li> <li>The business is operating by entrepreneur. Existing no employees.</li> <li>The shop is rented.</li> <li>Collects goods from Dhaka.</li> <li>Agreed grace period is 3 months.</li> </ul> |  |