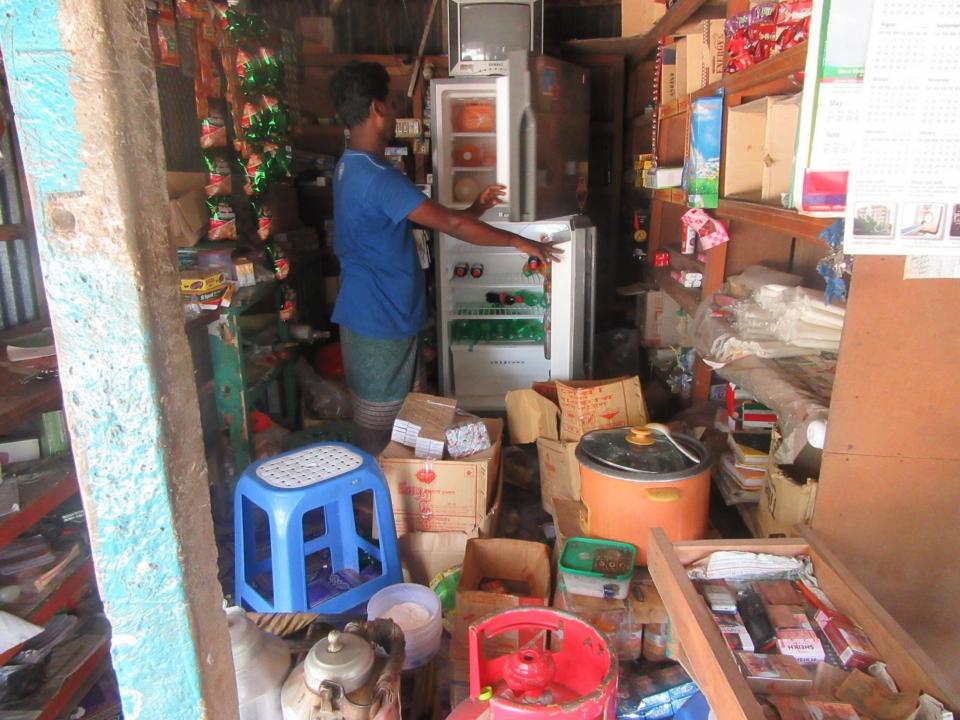

| Proposed Nobin Udyokta Business Info              |   |                                                                                                                                                                                                                                                                                                                                                        |  |
|---------------------------------------------------|---|--------------------------------------------------------------------------------------------------------------------------------------------------------------------------------------------------------------------------------------------------------------------------------------------------------------------------------------------------------|--|
| Business Name                                     | : | MUKTI STORE                                                                                                                                                                                                                                                                                                                                            |  |
| Location                                          | : | Vangar Jangar                                                                                                                                                                                                                                                                                                                                          |  |
| Total Investment in BDT                           | : | BDT 150,000/-                                                                                                                                                                                                                                                                                                                                          |  |
| Financing                                         | : | Self BDT 100,000/-(from existing business) 67% Required Investment BDT ,50,000/-(as equity) 33%                                                                                                                                                                                                                                                        |  |
| Present salary/drawings from business (estimates) | : | BDT 5,000/-                                                                                                                                                                                                                                                                                                                                            |  |
| Proposed Salary                                   | : | BDT 5,000/-                                                                                                                                                                                                                                                                                                                                            |  |
| Size of shop                                      | : | 15 ft x 12 ft= 180 square ft                                                                                                                                                                                                                                                                                                                           |  |
| Security of the shop                              | : |                                                                                                                                                                                                                                                                                                                                                        |  |
| Implementation                                    | ٠ | ■The business is planned to be scaled up by investment in existing goods like; Grocery item, Cement etc.  ■Average 15% gain on sale.  ■The business is operating by entrepreneur. Existing no employees. After getting equity fund 1 employee will be appointed.  ■The shop is rented.  ■Collects goods from Dhaka.  ■Agreed grace period is 3 months. |  |

### **Existing Business (BDT)**

|                                   |       | ı       |         |
|-----------------------------------|-------|---------|---------|
| Particular                        | Daily | Monthly | Yearly  |
| Revenue(Sales)                    |       |         |         |
| Grocaries item                    | 3000  | 90000   | 1080000 |
| Total Sales (A)                   | 3000  | 90000   | 1080000 |
| Less Variable Expense             |       |         |         |
| Grocaries item                    | 2550  | 76500   | 918000  |
| Total variable Expense (B)        | 2,550 | 76500   | 918000  |
| Contribution Margin (CM) [C=(A-B) | 450   | 13500   | 162000  |
| Less Variable Expense             |       |         |         |
| Rent                              |       | 300     | 3600    |
| Electricity bill                  |       | 1200    | 14400   |
| Transportation                    |       | 300     | 3600    |
| Salary (self)                     |       | 5000    | 60000   |
| Salary(Staff)                     |       |         |         |
| Entertainment                     |       | 100     | 1200    |
| Mobile bill                       |       | 100     | 1200    |
| Total fixed cost (D)              |       | 7,000   | 84000   |
| Net Profit (E)= [C-D]             |       | 6,500   | 78000   |