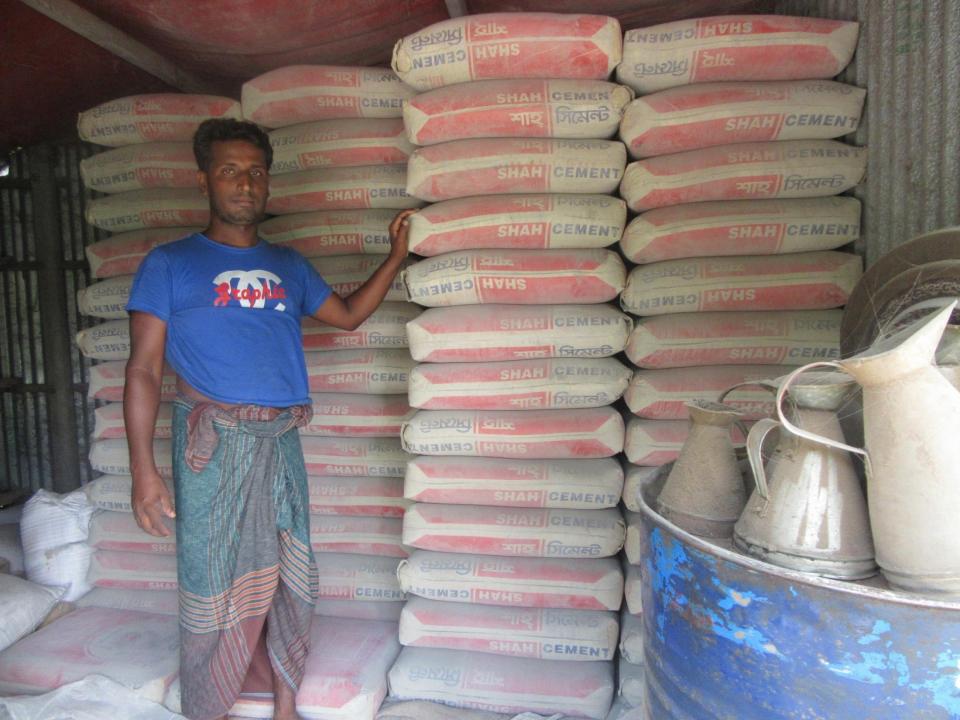

| Proposed Nobin Udyokta Business Info              |   |                                                                                                                                                                                                                                                                                                                                                        |  |
|---------------------------------------------------|---|--------------------------------------------------------------------------------------------------------------------------------------------------------------------------------------------------------------------------------------------------------------------------------------------------------------------------------------------------------|--|
| Business Name                                     | : | MUKTI STORE                                                                                                                                                                                                                                                                                                                                            |  |
| Location                                          | : | Vangar Jangar                                                                                                                                                                                                                                                                                                                                          |  |
| Total Investment in BDT                           | : | BDT 150,000/-                                                                                                                                                                                                                                                                                                                                          |  |
| Financing                                         | : | Self BDT 100,000/-(from existing business) 67% Required Investment BDT ,50,000/-(as equity) 33%                                                                                                                                                                                                                                                        |  |
| Present salary/drawings from business (estimates) | : | BDT 5,000/-                                                                                                                                                                                                                                                                                                                                            |  |
| Proposed Salary                                   | : | BDT 5,000/-                                                                                                                                                                                                                                                                                                                                            |  |
| Size of shop                                      | : | 15 ft x 12 ft= 180 square ft                                                                                                                                                                                                                                                                                                                           |  |
| Security of the shop                              | : |                                                                                                                                                                                                                                                                                                                                                        |  |
| Implementation                                    | ٠ | ■The business is planned to be scaled up by investment in existing goods like; Grocery item, Cement etc.  ■Average 15% gain on sale.  ■The business is operating by entrepreneur. Existing no employees. After getting equity fund 1 employee will be appointed.  ■The shop is rented.  ■Collects goods from Dhaka.  ■Agreed grace period is 3 months. |  |

| Investment Breakdown |          |          |        |  |  |
|----------------------|----------|----------|--------|--|--|
| Particulars          | Existing | Proposed | Total  |  |  |
| Cement               | 45,000   | 22,000   | 67000  |  |  |
| Biscuit,Cement,Soap, | 30,000   | 14,000   | 44000  |  |  |
| Others               | 10,000   | 14,000   | 24000  |  |  |
| Freeze               | 15,000   | 0        | 15000  |  |  |
|                      | 100,000  | 50,000   | 150000 |  |  |