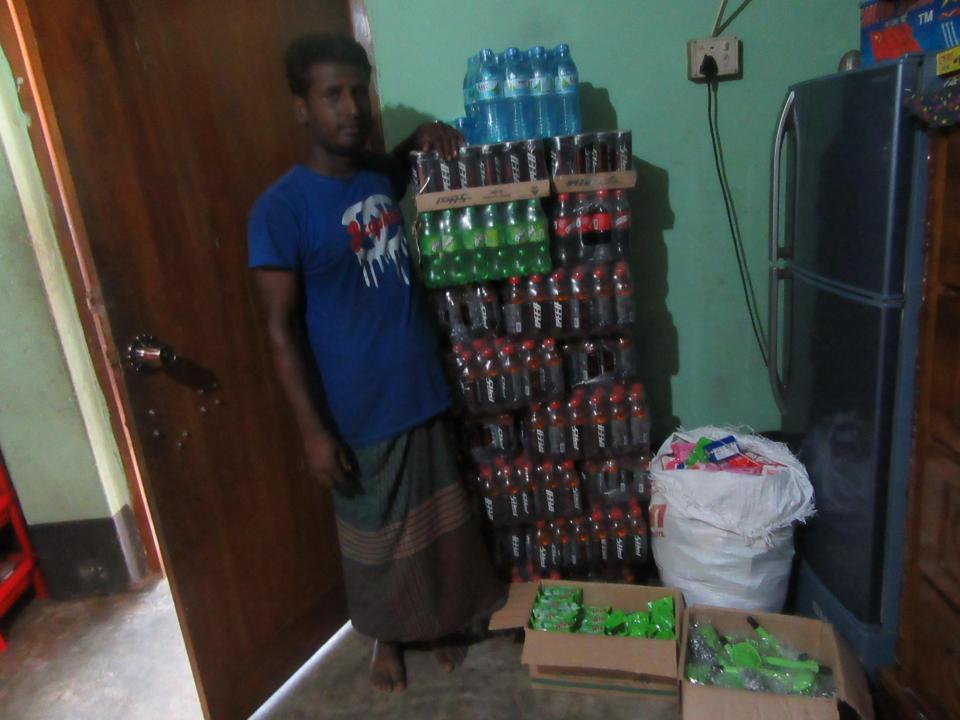

| Proposed Nobin Udyokta Business Info              |   |                                                                                                                                                                                                                                                                                                                                                        |  |
|---------------------------------------------------|---|--------------------------------------------------------------------------------------------------------------------------------------------------------------------------------------------------------------------------------------------------------------------------------------------------------------------------------------------------------|--|
| Business Name                                     | : | MUKTI STORE                                                                                                                                                                                                                                                                                                                                            |  |
| Location                                          | : | Vangar Jangar                                                                                                                                                                                                                                                                                                                                          |  |
| Total Investment in BDT                           | : | BDT 150,000/-                                                                                                                                                                                                                                                                                                                                          |  |
| Financing                                         | : | Self BDT 100,000/-(from existing business) 67% Required Investment BDT ,50,000/-(as equity) 33%                                                                                                                                                                                                                                                        |  |
| Present salary/drawings from business (estimates) | : | BDT 5,000/-                                                                                                                                                                                                                                                                                                                                            |  |
| Proposed Salary                                   | : | BDT 5,000/-                                                                                                                                                                                                                                                                                                                                            |  |
| Size of shop                                      | : | 15 ft x 12 ft= 180 square ft                                                                                                                                                                                                                                                                                                                           |  |
| Security of the shop                              | : |                                                                                                                                                                                                                                                                                                                                                        |  |
| Implementation                                    | ٠ | ■The business is planned to be scaled up by investment in existing goods like; Grocery item, Cement etc.  ■Average 15% gain on sale.  ■The business is operating by entrepreneur. Existing no employees. After getting equity fund 1 employee will be appointed.  ■The shop is rented.  ■Collects goods from Dhaka.  ■Agreed grace period is 3 months. |  |