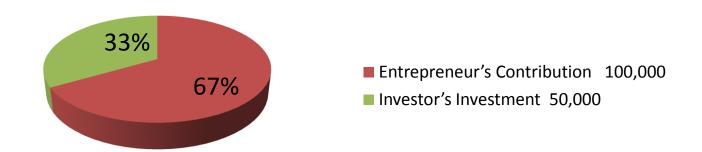

| Proposed Nobin Udyokta Business Info              |   |                                                                                                                                                                                                                                                                                                                                                        |  |
|---------------------------------------------------|---|--------------------------------------------------------------------------------------------------------------------------------------------------------------------------------------------------------------------------------------------------------------------------------------------------------------------------------------------------------|--|
| Business Name                                     | : | MUKTI STORE                                                                                                                                                                                                                                                                                                                                            |  |
| Location                                          | : | Vangar Jangar                                                                                                                                                                                                                                                                                                                                          |  |
| Total Investment in BDT                           | : | BDT 150,000/-                                                                                                                                                                                                                                                                                                                                          |  |
| Financing                                         | : | Self BDT 100,000/-(from existing business) 67% Required Investment BDT ,50,000/-(as equity) 33%                                                                                                                                                                                                                                                        |  |
| Present salary/drawings from business (estimates) | : | BDT 5,000/-                                                                                                                                                                                                                                                                                                                                            |  |
| Proposed Salary                                   | : | BDT 5,000/-                                                                                                                                                                                                                                                                                                                                            |  |
| Size of shop                                      | : | 15 ft x 12 ft= 180 square ft                                                                                                                                                                                                                                                                                                                           |  |
| Security of the shop                              | : |                                                                                                                                                                                                                                                                                                                                                        |  |
| Implementation                                    | ٠ | ■The business is planned to be scaled up by investment in existing goods like; Grocery item, Cement etc.  ■Average 15% gain on sale.  ■The business is operating by entrepreneur. Existing no employees. After getting equity fund 1 employee will be appointed.  ■The shop is rented.  ■Collects goods from Dhaka.  ■Agreed grace period is 3 months. |  |