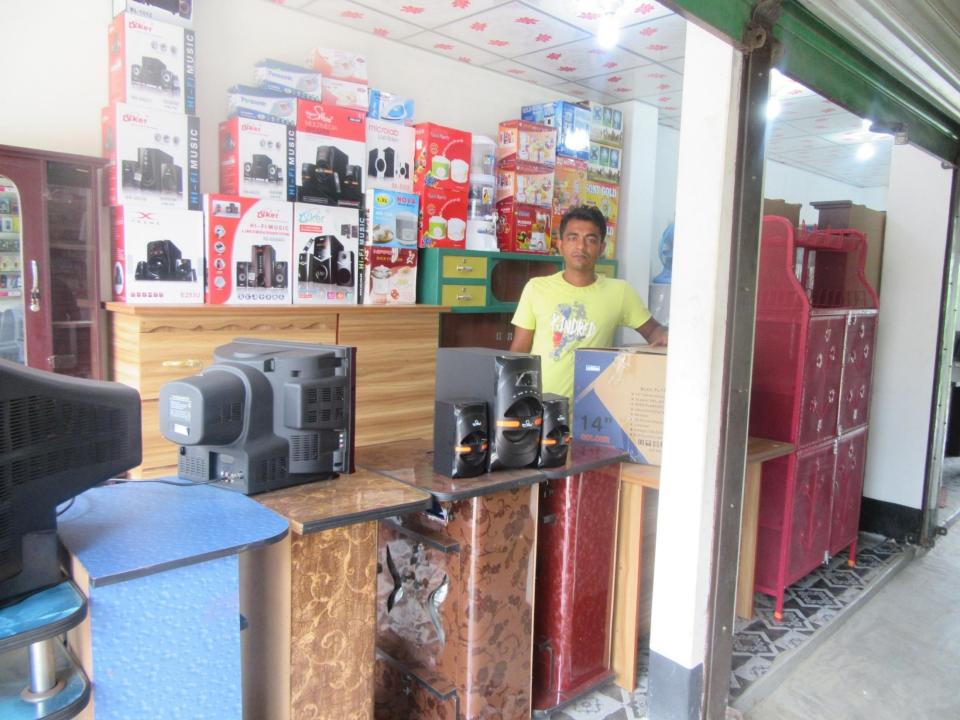

| Proposed Nobin Udyokta Business Info              |   |                                                                                                                                                                                                                                                                                                                                         |  |  |
|---------------------------------------------------|---|-----------------------------------------------------------------------------------------------------------------------------------------------------------------------------------------------------------------------------------------------------------------------------------------------------------------------------------------|--|--|
| Business Name                                     | : | RUMA ELECTRONICS                                                                                                                                                                                                                                                                                                                        |  |  |
| Location                                          | : | Boroibari Baazar                                                                                                                                                                                                                                                                                                                        |  |  |
| Total Investment in BDT                           | : | BDT 570,000/-                                                                                                                                                                                                                                                                                                                           |  |  |
| Financing                                         | : | Self BDT 420,000/-(from existing business) 76% Required Investment BDT 1,50,000/-(as equity) 26%                                                                                                                                                                                                                                        |  |  |
| Present salary/drawings from business (estimates) | : | BDT 5,000/-                                                                                                                                                                                                                                                                                                                             |  |  |
| Proposed Salary                                   | : | BDT 5,000/-                                                                                                                                                                                                                                                                                                                             |  |  |
| Size of shop                                      | : | 34 ft x 8.5 ft= 289square ft                                                                                                                                                                                                                                                                                                            |  |  |
| Security of the shop                              | : | BDT 100,000/-                                                                                                                                                                                                                                                                                                                           |  |  |
| Implementation                                    | : | ■The business is planned to be scaled up by investment in existing goods like; Electric item etc.  ■Average 20% gain on sale.  ■The business is operating by entrepreneur. Existing no employees. After getting equity fund 1 employee will be appointed  ■The shop is rented.  ■Collects goods from  ■Agreed grace period is 3 months. |  |  |

# Pictures

এই কাউটি খাওলাতথ্যী বাংগালেশ পরকারের সম্পত্তি। কাউটি যাবহারকারী বাতীত অনা কোবাও পাওয়া গেলে নিকটছ পোট অভিনে জনা দেয়ার জন্য অনুবাধ করা হলো। ঠিকানা: প্রাম/রাজ: আর্ঘাড়িয়াবাড়ী, আর্ঘাড়িয়াবাড়ী, ডাকমর: বড়ই বাড়ী - ১৭৫০, কালিয়াকৈর, গাজীপুর