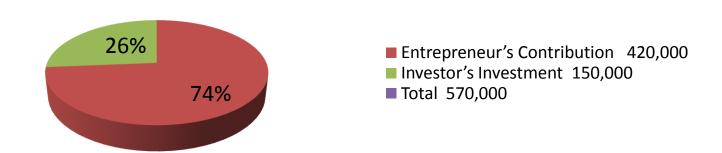

| Proposed Nobin Udyokta Business Info              |   |                                                                                                                                                                                                                                                                                                                                         |  |  |
|---------------------------------------------------|---|-----------------------------------------------------------------------------------------------------------------------------------------------------------------------------------------------------------------------------------------------------------------------------------------------------------------------------------------|--|--|
| Business Name                                     | : | RUMA ELECTRONICS                                                                                                                                                                                                                                                                                                                        |  |  |
| Location                                          | : | Boroibari Baazar                                                                                                                                                                                                                                                                                                                        |  |  |
| Total Investment in BDT                           | : | BDT 570,000/-                                                                                                                                                                                                                                                                                                                           |  |  |
| Financing                                         | : | Self BDT 420,000/-(from existing business) 76% Required Investment BDT 1,50,000/-(as equity) 26%                                                                                                                                                                                                                                        |  |  |
| Present salary/drawings from business (estimates) | : | BDT 5,000/-                                                                                                                                                                                                                                                                                                                             |  |  |
| Proposed Salary                                   | : | BDT 5,000/-                                                                                                                                                                                                                                                                                                                             |  |  |
| Size of shop                                      | : | 34 ft x 8.5 ft= 289square ft                                                                                                                                                                                                                                                                                                            |  |  |
| Security of the shop                              | : | BDT 100,000/-                                                                                                                                                                                                                                                                                                                           |  |  |
| Implementation                                    | : | ■The business is planned to be scaled up by investment in existing goods like; Electric item etc.  ■Average 20% gain on sale.  ■The business is operating by entrepreneur. Existing no employees. After getting equity fund 1 employee will be appointed  ■The shop is rented.  ■Collects goods from  ■Agreed grace period is 3 months. |  |  |

| Investment Breakdown  |          |          |        |  |  |  |
|-----------------------|----------|----------|--------|--|--|--|
| Particulars           | Existing | Proposed | Total  |  |  |  |
| Freeze                | 247,000  | 100,000  | 347000 |  |  |  |
| TV, Fan, LED,         | 125,000  | 50,000   | 175000 |  |  |  |
| Iron, Showcase others | 48,000   | 0        | 48000  |  |  |  |
|                       | 420,000  | 150,000  | 570000 |  |  |  |