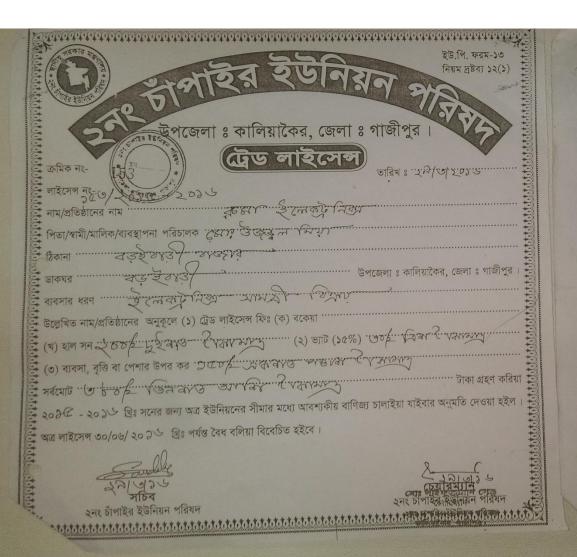

| Proposed Nobin Udyokta Business Info              |   |                                                                                                                                                                                                                                                                                                                                         |  |  |
|---------------------------------------------------|---|-----------------------------------------------------------------------------------------------------------------------------------------------------------------------------------------------------------------------------------------------------------------------------------------------------------------------------------------|--|--|
| Business Name                                     | : | RUMA ELECTRONICS                                                                                                                                                                                                                                                                                                                        |  |  |
| Location                                          | : | Boroibari Baazar                                                                                                                                                                                                                                                                                                                        |  |  |
| Total Investment in BDT                           | : | BDT 570,000/-                                                                                                                                                                                                                                                                                                                           |  |  |
| Financing                                         | : | Self BDT 420,000/-(from existing business) 76% Required Investment BDT 1,50,000/-(as equity) 26%                                                                                                                                                                                                                                        |  |  |
| Present salary/drawings from business (estimates) | : | BDT 5,000/-                                                                                                                                                                                                                                                                                                                             |  |  |
| Proposed Salary                                   | : | BDT 5,000/-                                                                                                                                                                                                                                                                                                                             |  |  |
| Size of shop                                      | : | 34 ft x 8.5 ft= 289square ft                                                                                                                                                                                                                                                                                                            |  |  |
| Security of the shop                              | : | BDT 100,000/-                                                                                                                                                                                                                                                                                                                           |  |  |
| Implementation                                    | : | ■The business is planned to be scaled up by investment in existing goods like; Electric item etc.  ■Average 20% gain on sale.  ■The business is operating by entrepreneur. Existing no employees. After getting equity fund 1 employee will be appointed  ■The shop is rented.  ■Collects goods from  ■Agreed grace period is 3 months. |  |  |