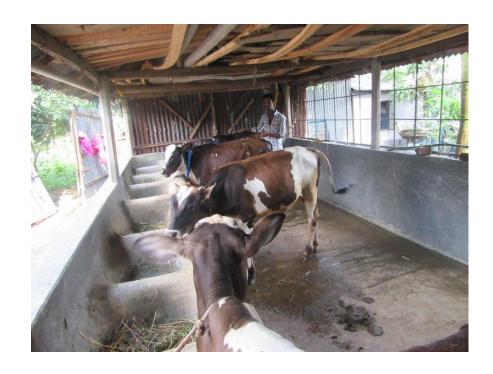

# Pictures

ভষ্য পরিবর্তন 🔻

ঠিকানা পরিবর্তন 🔻

পুৰঃমূদ্ৰণ (https://services.nidw.gov.bd/re\_issue\_card)

ছবি গরিবর্ডন (https://services.nidw.gov.bd/biometric\_appointment)

আবেদনপত্ৰের হাল অবস্থা (https://services.nidw.gov.bd/appStatus)