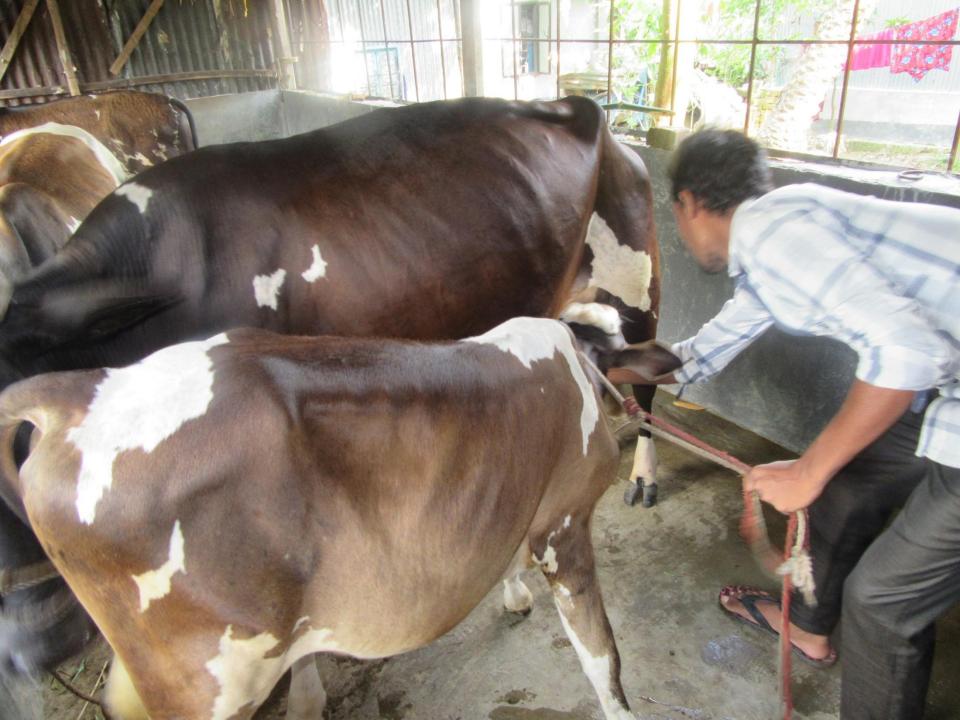

# Pictures

ভষ্য পরিবর্তন 🔻

ঠিকানা পরিবর্তন 🔻

পুৰঃমূদ্ৰণ (https://services.nidw.gov.bd/re\_issue\_card)

ছবি গরিবর্ডন (https://services.nidw.gov.bd/biometric\_appointment)

আবেদনপত্ৰের হাল অবস্থা (https://services.nidw.gov.bd/appStatus)

# **FAMILY PICTURE**