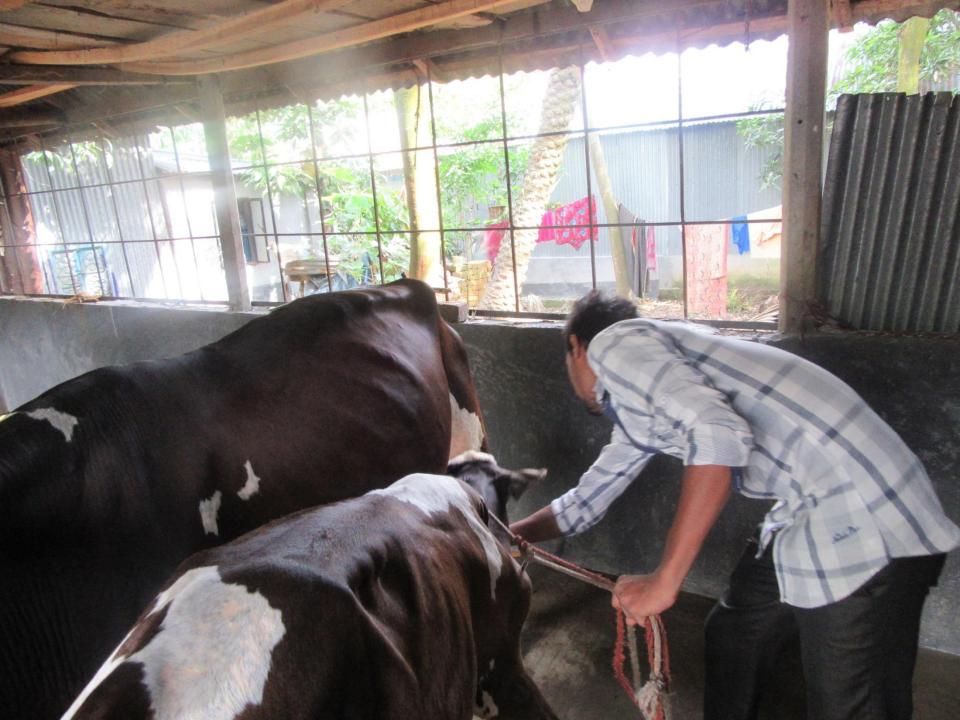

# Pictures

ভষ্য পরিবর্তন 🔻

ঠিকানা পরিবর্তন 🔻

পুৰঃমূদ্ৰণ (https://services.nidw.gov.bd/re\_issue\_card)

ছবি গরিবর্ডন (https://services.nidw.gov.bd/biometric\_appointment)

আবেদনপত্ৰের হাল অবস্থা (https://services.nidw.gov.bd/appStatus)

# **FAMILY PICTURE**