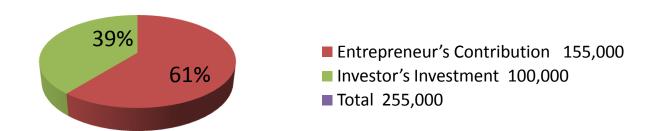

| Proposed Nobin Udyokta Business Info              |   |                                                                                                                                                                                                                                                                                                |  |  |
|---------------------------------------------------|---|------------------------------------------------------------------------------------------------------------------------------------------------------------------------------------------------------------------------------------------------------------------------------------------------|--|--|
| Business Name                                     | : | SHIMUL DAIRY FARM                                                                                                                                                                                                                                                                              |  |  |
| Location                                          | : | Muradpur, Mouchak, Kaliakoir                                                                                                                                                                                                                                                                   |  |  |
| Total Investment in BDT                           | : | BDT 255,000/-                                                                                                                                                                                                                                                                                  |  |  |
| Financing                                         | : | Self BDT 1,55,000/-(from existing business) 61% Required Investment BDT 1,00,000/-(as equity) 39%                                                                                                                                                                                              |  |  |
| Present salary/drawings from business (estimates) | : | BDT 5,000/-                                                                                                                                                                                                                                                                                    |  |  |
| Proposed Salary                                   | : | BDT 5,000/-                                                                                                                                                                                                                                                                                    |  |  |
| Size of shop                                      | : | 10 ft x 28 ft= 280 square ft                                                                                                                                                                                                                                                                   |  |  |
| Security of the shop                              | : | -                                                                                                                                                                                                                                                                                              |  |  |
| Implementation                                    | : | <ul> <li>The business is planned to be scaled up by investment in existing goods like; milk etc.</li> <li>Average % gain on sale.</li> <li>The business is operating by entrepreneur. Existing no employees.</li> <li>The shop is rented.</li> <li>Agreed grace period is 3 months.</li> </ul> |  |  |

| Investment Breakdown |          |          |        |  |  |
|----------------------|----------|----------|--------|--|--|
| Particulars          | Existing | Proposed | Total  |  |  |
| Cow                  | 50,000   | 80,000   | 130000 |  |  |
| Calf                 | 105,000  | 20,000   | 125000 |  |  |
|                      | 155,000  | 100,000  | 255000 |  |  |