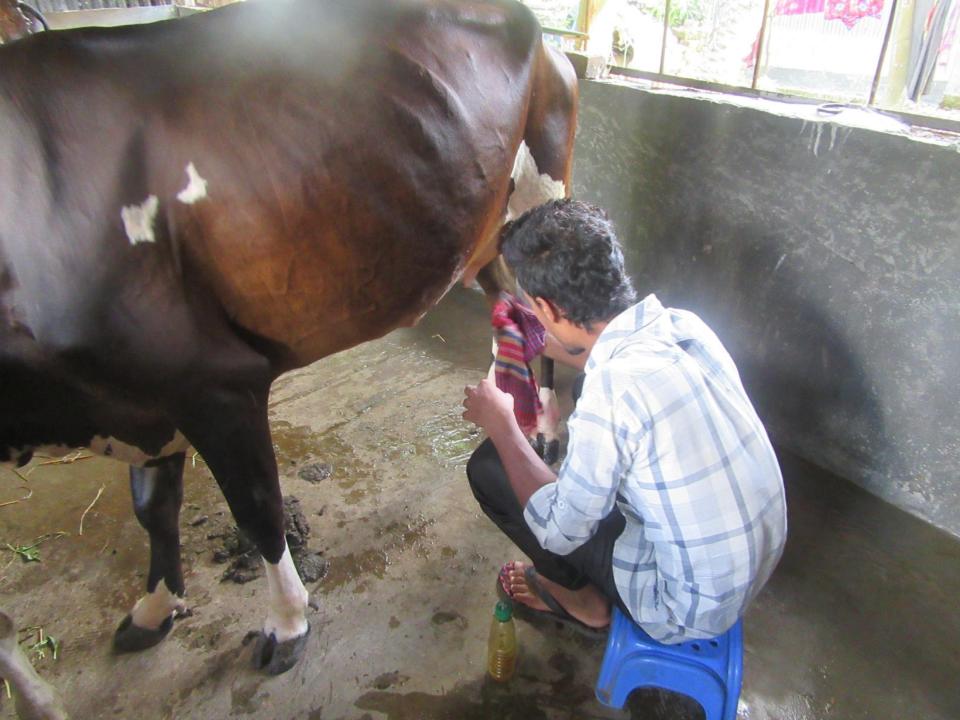

# Pictures

ভষ্য পরিবর্তন 🔻

ঠিকানা পরিবর্তন 🔻

পুৰঃমূদ্ৰণ (https://services.nidw.gov.bd/re\_issue\_card)

ছবি গরিবর্ডন (https://services.nidw.gov.bd/biometric\_appointment)

আবেদনপত্ৰের হাল অবস্থা (https://services.nidw.gov.bd/appStatus)

# **FAMILY PICTURE**