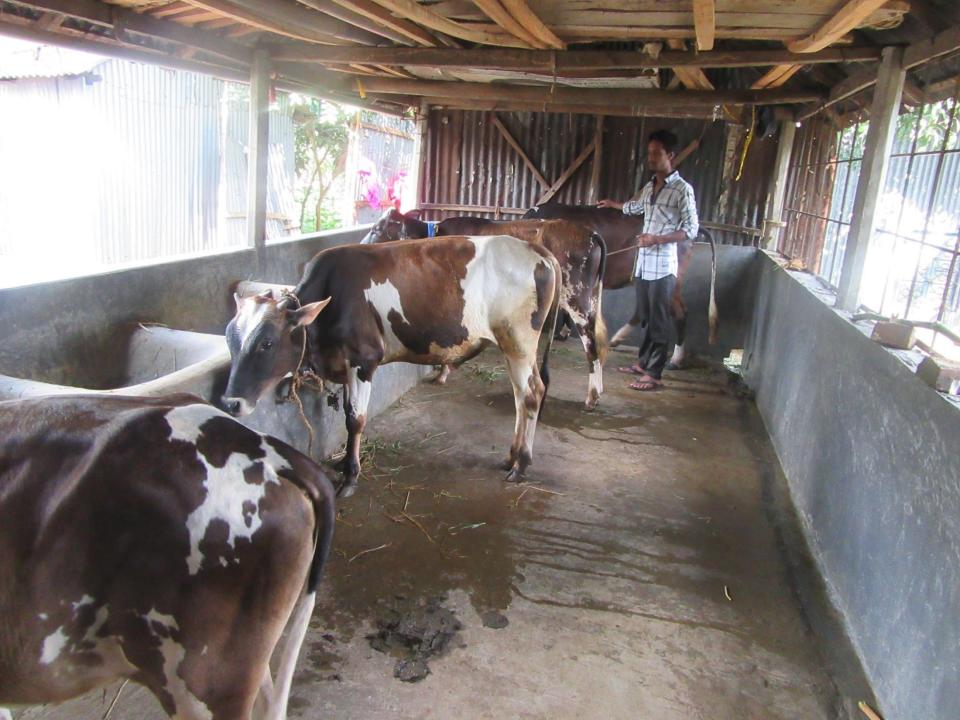

# Pictures

ভষ্য পরিবর্তন 🔻

ঠিকানা পরিবর্তন 🔻

পুৰঃমূদ্ৰণ (https://services.nidw.gov.bd/re\_issue\_card)

ছবি গরিবর্ডন (https://services.nidw.gov.bd/biometric\_appointment)

আবেদনপত্ৰের হাল অবস্থা (https://services.nidw.gov.bd/appStatus)