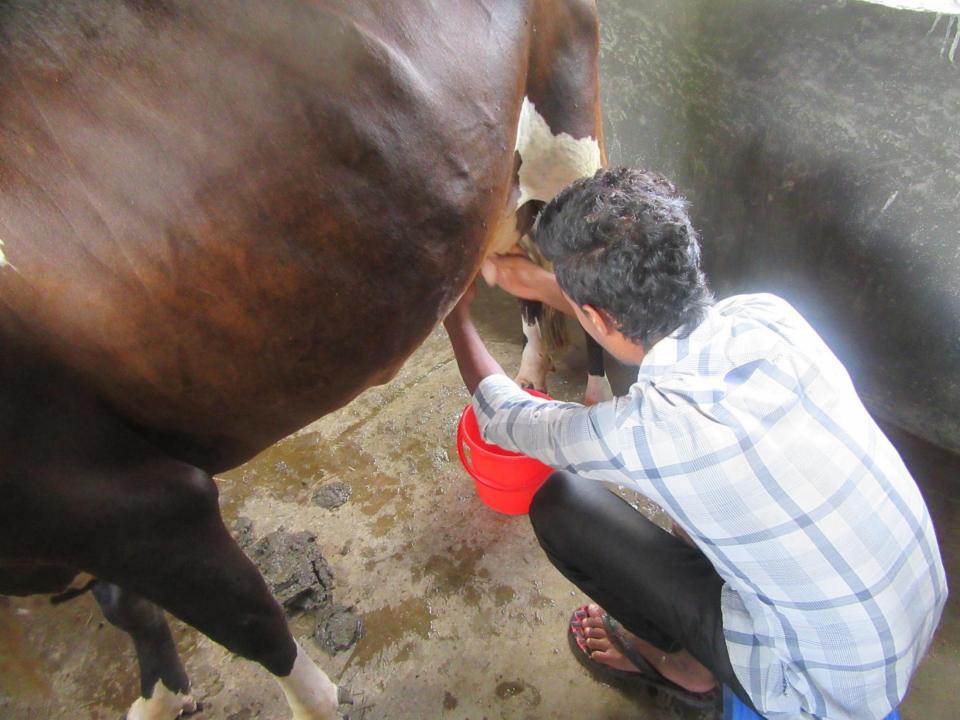

# Pictures

ভষ্য পরিবর্তন 🔻

ঠিকানা পরিবর্তন 🔻

পুৰঃমূদ্ৰণ (https://services.nidw.gov.bd/re\_issue\_card)

ছবি গরিবর্ডন (https://services.nidw.gov.bd/biometric\_appointment)

আবেদনপত্ৰের হাল অবস্থা (https://services.nidw.gov.bd/appStatus)

# **FAMILY PICTURE**