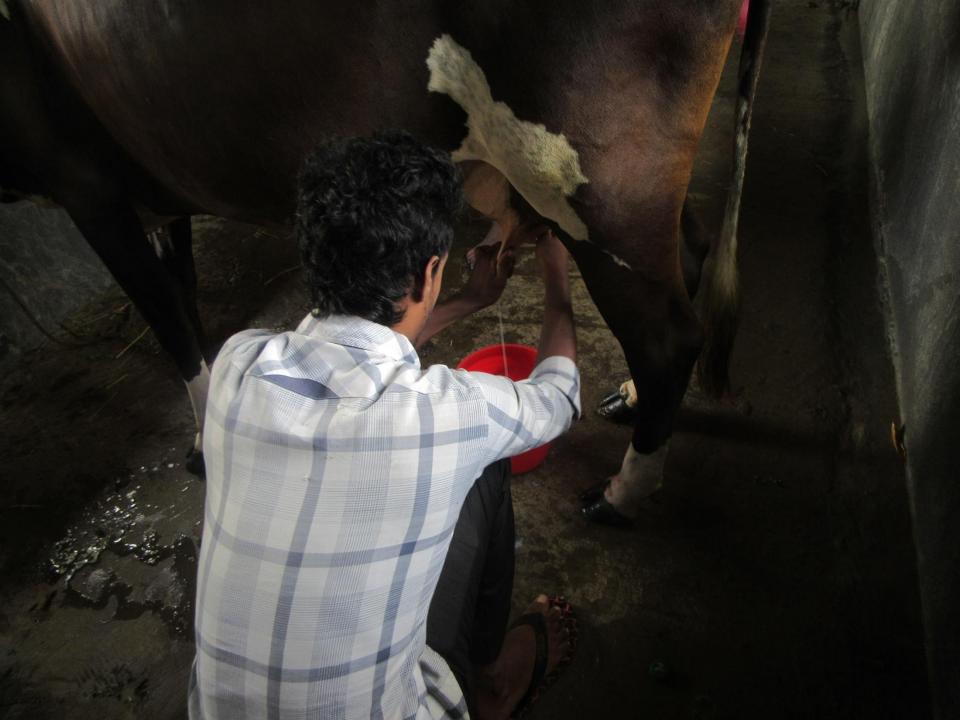

# Pictures

ভষ্য পরিবর্তন 🔻

ঠিকানা পরিবর্তন 🔻

পুৰঃমূদ্ৰণ (https://services.nidw.gov.bd/re\_issue\_card)

ছবি গরিবর্ডন (https://services.nidw.gov.bd/biometric\_appointment)

আবেদনপত্ৰের হাল অবস্থা (https://services.nidw.gov.bd/appStatus)