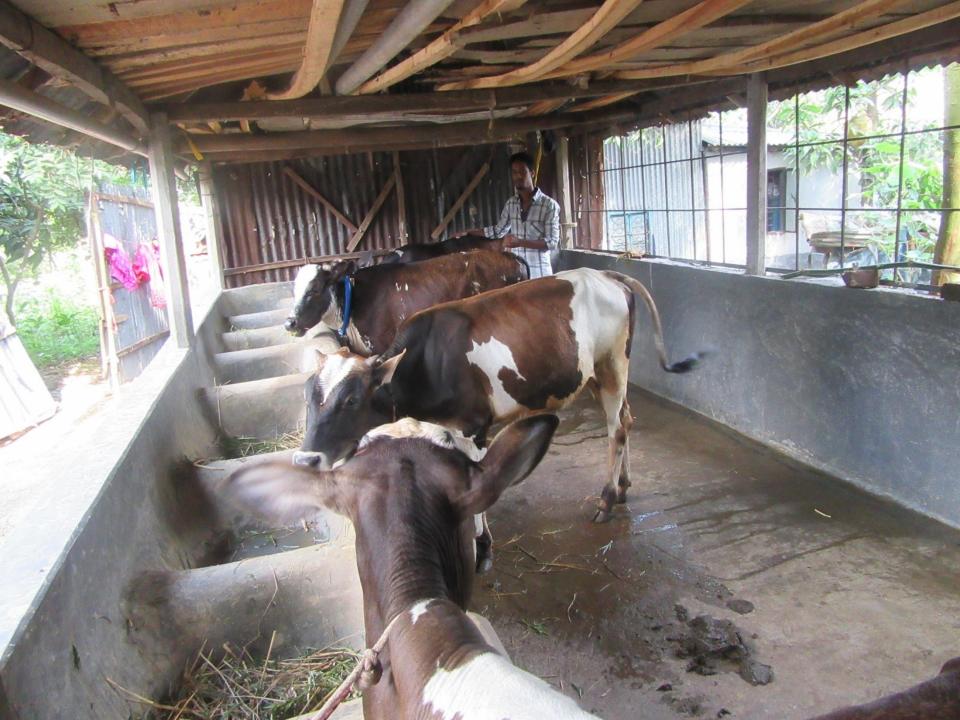

# Pictures

ভষ্য পরিবর্তন 🔻

ঠিকানা পরিবর্তন 🔻

পুৰঃমূদ্ৰণ (https://services.nidw.gov.bd/re\_issue\_card)

ছবি গরিবর্ডন (https://services.nidw.gov.bd/biometric\_appointment)

আবেদনপত্ৰের হাল অবস্থা (https://services.nidw.gov.bd/appStatus)