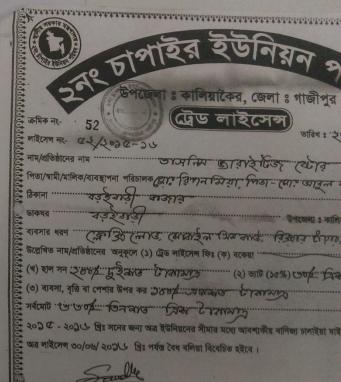

# Pictures

1

নাম: মোঃ রিপন মিয়া Name: MD. RIPON MIA

পিতা: মোঃ আবুল বাশার মাতা: মনোয়ারা বেগম

Date of Birth: 30 Jun 1988

ID NO: 3313228973971

এই বাজী পাওলাক্সী বাংগালেশ সরকারের সম্পরি। কাজী বাবহারকারী বাজীত অনা কোনাও পাওয়া সেনে নিকট্ পাট অভিনে জনা নেয়ার জনা অনুবোধ করা হয়ে। ঠিকানা: প্রাম/বাজা: আআবিজ্ঞাবাজী, আধারিয়াবাজী, ভাকথর: বড়ই বাজী - ১৭৫০, কালিয়াকৈর, গাজীপুর
প্রদানকারী কর্তৃপক্ষের স্বাক্ষর
প্রদানকারী কর্তৃপক্ষের স্বাক্ষর
প্রদানকারী কর্তৃপক্ষের স্বাক্ষর
প্রদানকারী কর্তৃপক্ষের স্বাক্ষর al: Lynd ( will force; ( such Dudm x some sweet of in sight (ors. 525- 212) - sweet, sugar Lui, susy of Mulassed - 45 of partien I 216 DUM 0

২নং চাপাইর ইউনিয়ন পরিযদ