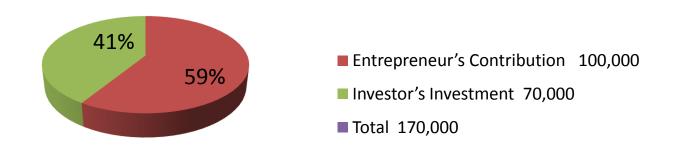

| Proposed Nobin Udyokta Business Info              |   |                                                                                                                                                                                                                                                                                                                                 |  |  |
|---------------------------------------------------|---|---------------------------------------------------------------------------------------------------------------------------------------------------------------------------------------------------------------------------------------------------------------------------------------------------------------------------------|--|--|
| Business Name                                     | : | TASNIM VARIETIES STORE                                                                                                                                                                                                                                                                                                          |  |  |
| Location                                          | : | Boroibari bazar                                                                                                                                                                                                                                                                                                                 |  |  |
| Total Investment in BDT                           | : | BDT 170,000/-                                                                                                                                                                                                                                                                                                                   |  |  |
| Financing                                         | : | Self BDT 70,000/-(from existing business) 41%                                                                                                                                                                                                                                                                                   |  |  |
|                                                   |   | Required Investment BDT 1,00,000/-(as equity) 59%                                                                                                                                                                                                                                                                               |  |  |
| Present salary/drawings from business (estimates) | : | BDT 5,000/-                                                                                                                                                                                                                                                                                                                     |  |  |
| Proposed Salary                                   | : | BDT 5,000/-                                                                                                                                                                                                                                                                                                                     |  |  |
| Size of shop                                      | : | 20 ft x 9 ft= 180 square ft                                                                                                                                                                                                                                                                                                     |  |  |
| Security of the shop                              | : | BDT 35,000/-                                                                                                                                                                                                                                                                                                                    |  |  |
| Implementation                                    | • | <ul> <li>The business is planned to be scaled up by investment in existing goods like; etc.</li> <li>Average 20% gain on sale.</li> <li>The business is operating by entrepreneur. Existing no employees.</li> <li>The shop is rented.</li> <li>Collects goods from Dhaka.</li> <li>Agreed grace period is 3 months.</li> </ul> |  |  |

| Investment Breakdown  |          |          |        |  |
|-----------------------|----------|----------|--------|--|
| Particulars           | Existing | Proposed | Total  |  |
| Bearing, Tube, Paddel | 23,000   | 53,000   | 76000  |  |
| Nut,bolt etc          | 22,000   | 47,000   | 69000  |  |
| Flexiload , Bikash    | 25,000   | 0        | 25000  |  |
|                       | 70,000   | 100,000  | 170000 |  |