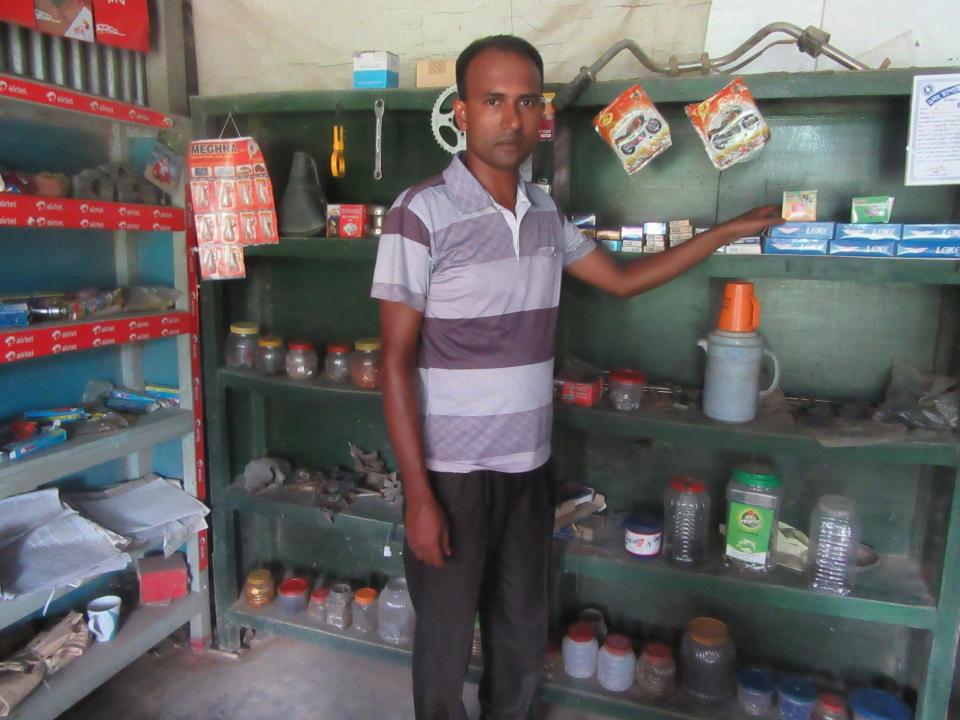

| Proposed Nobin Udyokta Business Info              |   |                                                                                                                                                                                                                                                                                                                                 |  |  |
|---------------------------------------------------|---|---------------------------------------------------------------------------------------------------------------------------------------------------------------------------------------------------------------------------------------------------------------------------------------------------------------------------------|--|--|
| Business Name                                     | : | TASNIM VARIETIES STORE                                                                                                                                                                                                                                                                                                          |  |  |
| Location                                          | : | Boroibari bazar                                                                                                                                                                                                                                                                                                                 |  |  |
| Total Investment in BDT                           | : | BDT 170,000/-                                                                                                                                                                                                                                                                                                                   |  |  |
| Financing                                         | : | Self BDT 70,000/-(from existing business) 41%                                                                                                                                                                                                                                                                                   |  |  |
|                                                   |   | Required Investment BDT 1,00,000/-(as equity) 59%                                                                                                                                                                                                                                                                               |  |  |
| Present salary/drawings from business (estimates) | : | BDT 5,000/-                                                                                                                                                                                                                                                                                                                     |  |  |
| Proposed Salary                                   | : | BDT 5,000/-                                                                                                                                                                                                                                                                                                                     |  |  |
| Size of shop                                      | : | 20 ft x 9 ft= 180 square ft                                                                                                                                                                                                                                                                                                     |  |  |
| Security of the shop                              | : | BDT 35,000/-                                                                                                                                                                                                                                                                                                                    |  |  |
| Implementation                                    | • | <ul> <li>The business is planned to be scaled up by investment in existing goods like; etc.</li> <li>Average 20% gain on sale.</li> <li>The business is operating by entrepreneur. Existing no employees.</li> <li>The shop is rented.</li> <li>Collects goods from Dhaka.</li> <li>Agreed grace period is 3 months.</li> </ul> |  |  |

# Pictures

1

নাম: মোঃ রিপন মিয়া Name: MD. RIPON MIA

পিতা: মোঃ আবুল বাশার মাতা: মনোয়ারা বেগম

Date of Birth: 30 Jun 1988

ID NO: 3313228973971

এই বাজী পাওলাক্সী বাংগালেশ সরকারের সম্পরি। কাজী বাবহারকারী বাজীত অনা কোনাও পাওয়া সেনে নিকট্ পাট অভিনে জনা নেয়ার জনা অনুবোধ করা হয়ে। ঠিকানা: প্রাম/বাজা: আআবিজ্ঞাবাজী, আধারিয়াবাজী, ভাকথর: বড়ই বাজী - ১৭৫০, কালিয়াকৈর, গাজীপুর
প্রদানকারী কর্তৃপক্ষের স্বাক্ষর
প্রদানকারী কর্তৃপক্ষের স্বাক্ষর
প্রদানকারী কর্তৃপক্ষের স্বাক্ষর
প্রদানকারী কর্তৃপক্ষের স্বাক্ষর al: Lynd ( will force; ( such Dudm x some sweet of in sight (ors. 525- 212) - sweet, sugar Lui, susy of Mulassed - 45 of partien I 216 DUM 0