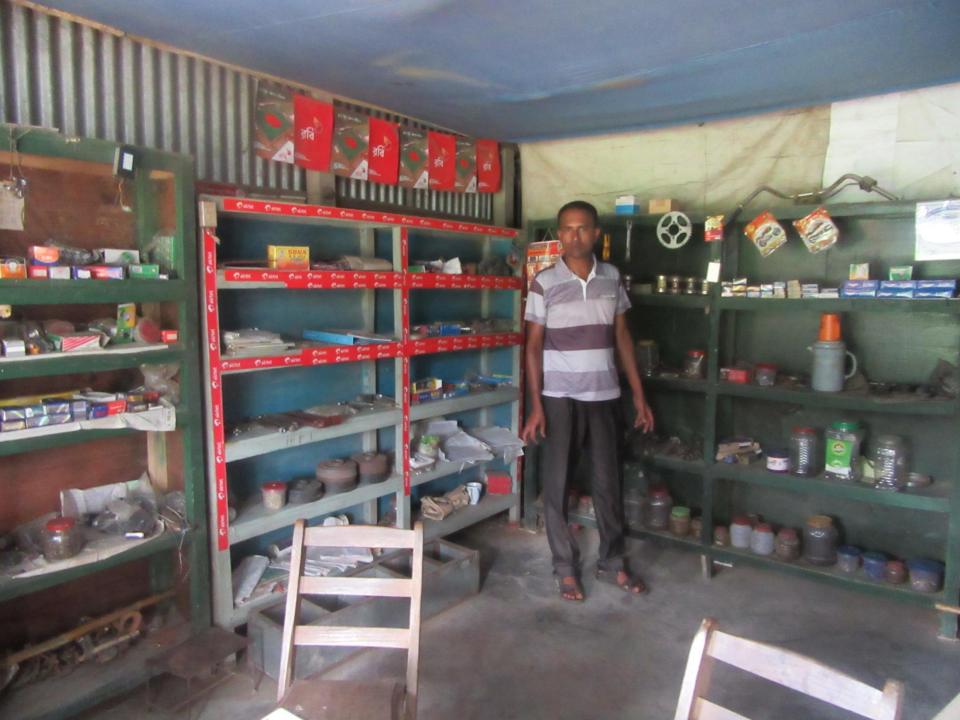

| Proposed Nobin Udyokta Business Info              |   |                                                                                                                                                                                                                                                                                                                                 |  |  |
|---------------------------------------------------|---|---------------------------------------------------------------------------------------------------------------------------------------------------------------------------------------------------------------------------------------------------------------------------------------------------------------------------------|--|--|
| Business Name                                     | : | TASNIM VARIETIES STORE                                                                                                                                                                                                                                                                                                          |  |  |
| Location                                          | : | Boroibari bazar                                                                                                                                                                                                                                                                                                                 |  |  |
| Total Investment in BDT                           | : | BDT 170,000/-                                                                                                                                                                                                                                                                                                                   |  |  |
| Financing                                         | : | Self BDT 70,000/-(from existing business) 41%                                                                                                                                                                                                                                                                                   |  |  |
|                                                   |   | Required Investment BDT 1,00,000/-(as equity) 59%                                                                                                                                                                                                                                                                               |  |  |
| Present salary/drawings from business (estimates) | : | BDT 5,000/-                                                                                                                                                                                                                                                                                                                     |  |  |
| Proposed Salary                                   | : | BDT 5,000/-                                                                                                                                                                                                                                                                                                                     |  |  |
| Size of shop                                      | : | 20 ft x 9 ft= 180 square ft                                                                                                                                                                                                                                                                                                     |  |  |
| Security of the shop                              | : | BDT 35,000/-                                                                                                                                                                                                                                                                                                                    |  |  |
| Implementation                                    | • | <ul> <li>The business is planned to be scaled up by investment in existing goods like; etc.</li> <li>Average 20% gain on sale.</li> <li>The business is operating by entrepreneur. Existing no employees.</li> <li>The shop is rented.</li> <li>Collects goods from Dhaka.</li> <li>Agreed grace period is 3 months.</li> </ul> |  |  |

# Pictures

1

নাম: মোঃ রিপন মিয়া Name: MD. RIPON MIA

পিতা: মোঃ আবুল বাশার মাতা: মনোয়ারা বেগম

Date of Birth: 30 Jun 1988

ID NO: 3313228973971

এই বাজী পাওলাক্সী বাংগালেশ সরকারের সম্পরি। কাজী বাবহারকারী বাজীত অনা কোনাও পাওয়া সেনে নিকট্ পাট অভিনে জনা নেয়ার জনা অনুবোধ করা হয়ে। ঠিকানা: প্রাম/বাজা: আআবিজ্ঞাবাজী, আধারিয়াবাজী, ভাকথর: বড়ই বাজী - ১৭৫০, কালিয়াকৈর, গাজীপুর
প্রদানকারী কর্তৃপক্ষের স্বাক্ষর
প্রদানকারী কর্তৃপক্ষের স্বাক্ষর
প্রদানকারী কর্তৃপক্ষের স্বাক্ষর
প্রদানকারী কর্তৃপক্ষের স্বাক্ষর al: Lynd ( will force; ( such Dudm x some sweet of in sight (ors. 525- 212) - sweet, sugar Lui, susy of Mulassed - 45 of partien I 216 DUM 0