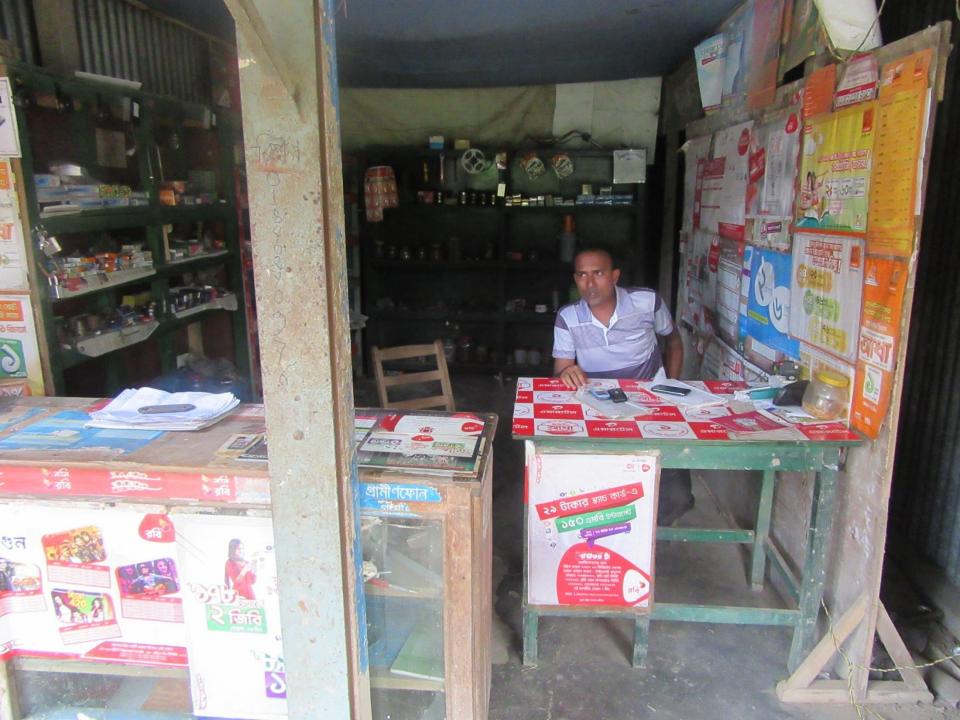

| Proposed Nobin Udyokta Business Info              |   |                                                                                                                                                                                                                                                                                                                                 |  |  |
|---------------------------------------------------|---|---------------------------------------------------------------------------------------------------------------------------------------------------------------------------------------------------------------------------------------------------------------------------------------------------------------------------------|--|--|
| Business Name                                     | : | TASNIM VARIETIES STORE                                                                                                                                                                                                                                                                                                          |  |  |
| Location                                          | : | Boroibari bazar                                                                                                                                                                                                                                                                                                                 |  |  |
| Total Investment in BDT                           | : | BDT 170,000/-                                                                                                                                                                                                                                                                                                                   |  |  |
| Financing                                         | : | Self BDT 70,000/-(from existing business) 41%                                                                                                                                                                                                                                                                                   |  |  |
|                                                   |   | Required Investment BDT 1,00,000/-(as equity) 59%                                                                                                                                                                                                                                                                               |  |  |
| Present salary/drawings from business (estimates) | : | BDT 5,000/-                                                                                                                                                                                                                                                                                                                     |  |  |
| Proposed Salary                                   | : | BDT 5,000/-                                                                                                                                                                                                                                                                                                                     |  |  |
| Size of shop                                      | : | 20 ft x 9 ft= 180 square ft                                                                                                                                                                                                                                                                                                     |  |  |
| Security of the shop                              | : | BDT 35,000/-                                                                                                                                                                                                                                                                                                                    |  |  |
| Implementation                                    | • | <ul> <li>The business is planned to be scaled up by investment in existing goods like; etc.</li> <li>Average 20% gain on sale.</li> <li>The business is operating by entrepreneur. Existing no employees.</li> <li>The shop is rented.</li> <li>Collects goods from Dhaka.</li> <li>Agreed grace period is 3 months.</li> </ul> |  |  |

# Pictures

1

নাম: মোঃ রিপন মিয়া Name: MD. RIPON MIA

পিতা: মোঃ আবুল বাশার মাতা: মনোয়ারা বেগম

Date of Birth: 30 Jun 1988

ID NO: 3313228973971

এই বাজী পাওলাক্সী বাংগালেশ সরকারের সম্পরি। কাজী বাবহারকারী বাজীত অনা কোনাও পাওয়া সেনে নিকট্ পাট অভিনে জনা নেয়ার জনা অনুবোধ করা হয়ে। ঠিকানা: প্রাম/বাজা: আআবিজ্ঞাবাজী, আধারিয়াবাজী, ভাকথর: বড়ই বাজী - ১৭৫০, কালিয়াকৈর, গাজীপুর
প্রদানকারী কর্তৃপক্ষের স্বাক্ষর
প্রদানকারী কর্তৃপক্ষের স্বাক্ষর
প্রদানকারী কর্তৃপক্ষের স্বাক্ষর
প্রদানকারী কর্তৃপক্ষের স্বাক্ষর al: Lynd ( will force; ( such Dudm x some sweet of in sight (ors. 525- 212) - sweet, sugar Lui, susy of Mulassed - 45 of partien I 216 DUM 0