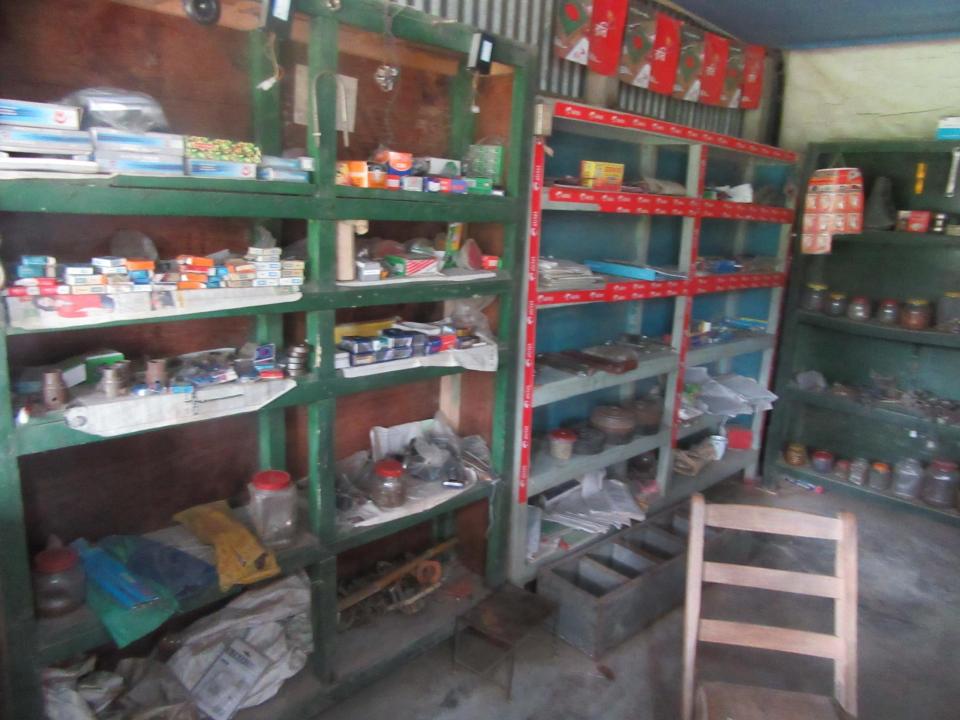

| Proposed Nobin Udyokta Business Info              |   |                                                                                                                                                                                                                                                                                                                                 |  |  |
|---------------------------------------------------|---|---------------------------------------------------------------------------------------------------------------------------------------------------------------------------------------------------------------------------------------------------------------------------------------------------------------------------------|--|--|
| Business Name                                     | : | TASNIM VARIETIES STORE                                                                                                                                                                                                                                                                                                          |  |  |
| Location                                          | : | Boroibari bazar                                                                                                                                                                                                                                                                                                                 |  |  |
| Total Investment in BDT                           | : | BDT 170,000/-                                                                                                                                                                                                                                                                                                                   |  |  |
| Financing                                         | : | Self BDT 70,000/-(from existing business) 41%                                                                                                                                                                                                                                                                                   |  |  |
|                                                   |   | Required Investment BDT 1,00,000/-(as equity) 59%                                                                                                                                                                                                                                                                               |  |  |
| Present salary/drawings from business (estimates) | : | BDT 5,000/-                                                                                                                                                                                                                                                                                                                     |  |  |
| Proposed Salary                                   | : | BDT 5,000/-                                                                                                                                                                                                                                                                                                                     |  |  |
| Size of shop                                      | : | 20 ft x 9 ft= 180 square ft                                                                                                                                                                                                                                                                                                     |  |  |
| Security of the shop                              | : | BDT 35,000/-                                                                                                                                                                                                                                                                                                                    |  |  |
| Implementation                                    | • | <ul> <li>The business is planned to be scaled up by investment in existing goods like; etc.</li> <li>Average 20% gain on sale.</li> <li>The business is operating by entrepreneur. Existing no employees.</li> <li>The shop is rented.</li> <li>Collects goods from Dhaka.</li> <li>Agreed grace period is 3 months.</li> </ul> |  |  |

# Pictures

1

নাম: মোঃ রিপন মিয়া Name: MD. RIPON MIA

পিতা: মোঃ আবুল বাশার মাতা: মনোয়ারা বেগম

Date of Birth: 30 Jun 1988

ID NO: 3313228973971

এই বাজী পাওলাক্সী বাংগালেশ সরকারের সম্পরি। কাজী বাবহারকারী বাজীত অনা কোনাও পাওয়া সেনে নিকট্ পাট অভিনে জনা নেয়ার জনা অনুবোধ করা হয়ে। ঠিকানা: প্রাম/বাজা: আআবিজ্ঞাবাজী, আধারিয়াবাজী, ভাকথর: বড়ই বাজী - ১৭৫০, কালিয়াকৈর, গাজীপুর
প্রদানকারী কর্তৃপক্ষের স্বাক্ষর
প্রদানকারী কর্তৃপক্ষের স্বাক্ষর
প্রদানকারী কর্তৃপক্ষের স্বাক্ষর
প্রদানকারী কর্তৃপক্ষের স্বাক্ষর al: Lynd ( will force; ( such Dudm x some sweet of in sight (ors. 525- 212) - sweet, sugar Lui, susy of Mulassed - 45 of partien I 216 DUM 0