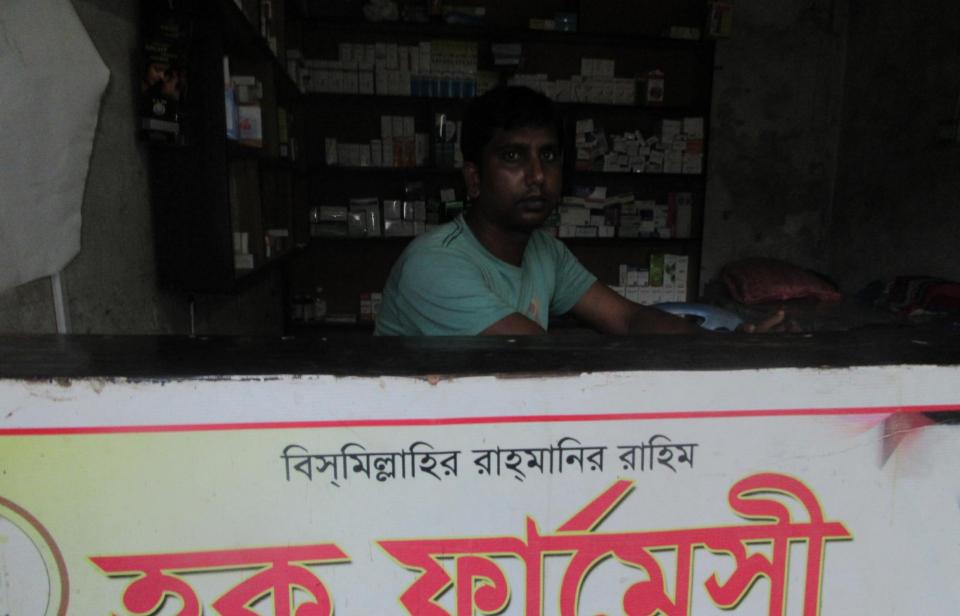

| Proposed Nobin Udyokta Business Info              |   |                                                                                                                                                                                                                                                                                                                                               |  |  |
|---------------------------------------------------|---|-----------------------------------------------------------------------------------------------------------------------------------------------------------------------------------------------------------------------------------------------------------------------------------------------------------------------------------------------|--|--|
| Business Name                                     | : | HOQ PHARMACY                                                                                                                                                                                                                                                                                                                                  |  |  |
| Location                                          | : | Gosaibari, Bot tola Bazaar                                                                                                                                                                                                                                                                                                                    |  |  |
| Total Investment in BDT                           | : | BDT 125,000/-                                                                                                                                                                                                                                                                                                                                 |  |  |
| Financing                                         | : | Self BDT 55,000/-(from existing business) 44% Required Investment BDT 70,000/-(as equity) 56%                                                                                                                                                                                                                                                 |  |  |
| Present salary/drawings from business (estimates) | : | BDT 3,000/-                                                                                                                                                                                                                                                                                                                                   |  |  |
| Proposed Salary                                   | : | BDT 3,000/-                                                                                                                                                                                                                                                                                                                                   |  |  |
| Size of shop                                      | : | 12 ft x 10 ft= 120 square ft                                                                                                                                                                                                                                                                                                                  |  |  |
| Security of the shop                              | : | BDT 20,000/-                                                                                                                                                                                                                                                                                                                                  |  |  |
| Implementation                                    | : | <ul> <li>The business is planned to be scaled up by investment in existing goods like; Medicine Item etc.</li> <li>Average 15% gain on sale.</li> <li>The business is operating by entrepreneur. Existing no employees.</li> <li>The shop is rented.</li> <li>Collects goods from Bogra.</li> <li>Agreed grace period is 3 months.</li> </ul> |  |  |

## Pictures