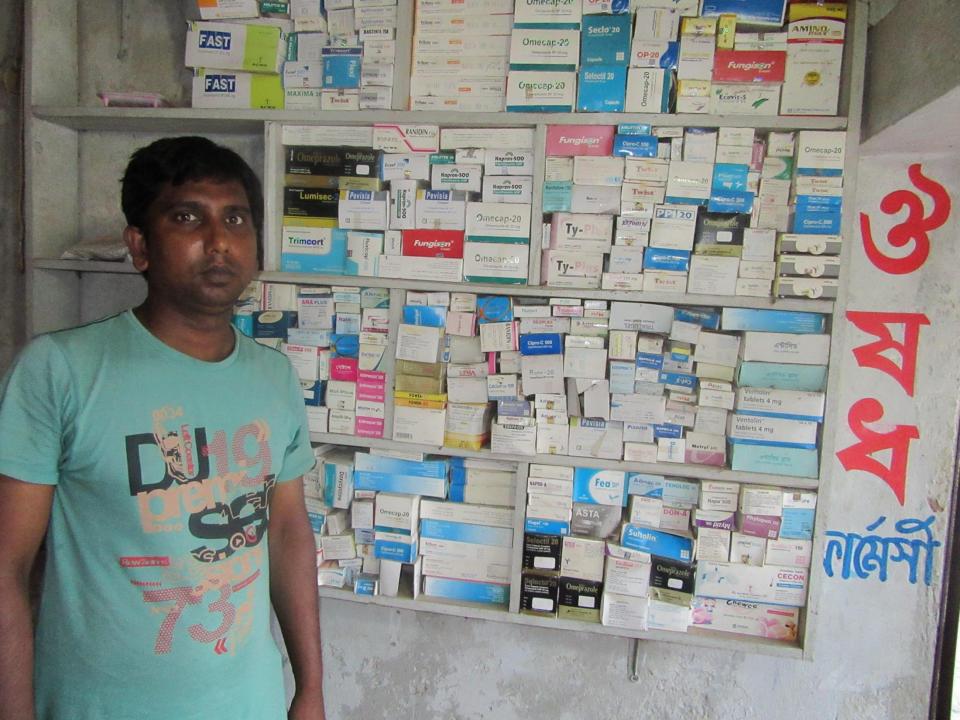

| Proposed Nobin Udyokta Business Info              |   |                                                                                                                                                                                                                                                                                                                                               |  |  |
|---------------------------------------------------|---|-----------------------------------------------------------------------------------------------------------------------------------------------------------------------------------------------------------------------------------------------------------------------------------------------------------------------------------------------|--|--|
| Business Name                                     | : | HOQ PHARMACY                                                                                                                                                                                                                                                                                                                                  |  |  |
| Location                                          | : | Gosaibari, Bot tola Bazaar                                                                                                                                                                                                                                                                                                                    |  |  |
| Total Investment in BDT                           | : | BDT 125,000/-                                                                                                                                                                                                                                                                                                                                 |  |  |
| Financing                                         | : | Self BDT 55,000/-(from existing business) 44% Required Investment BDT 70,000/-(as equity) 56%                                                                                                                                                                                                                                                 |  |  |
| Present salary/drawings from business (estimates) | : | BDT 3,000/-                                                                                                                                                                                                                                                                                                                                   |  |  |
| Proposed Salary                                   | : | BDT 3,000/-                                                                                                                                                                                                                                                                                                                                   |  |  |
| Size of shop                                      | : | 12 ft x 10 ft= 120 square ft                                                                                                                                                                                                                                                                                                                  |  |  |
| Security of the shop                              | : | BDT 20,000/-                                                                                                                                                                                                                                                                                                                                  |  |  |
| Implementation                                    | : | <ul> <li>The business is planned to be scaled up by investment in existing goods like; Medicine Item etc.</li> <li>Average 15% gain on sale.</li> <li>The business is operating by entrepreneur. Existing no employees.</li> <li>The shop is rented.</li> <li>Collects goods from Bogra.</li> <li>Agreed grace period is 3 months.</li> </ul> |  |  |

## Pictures