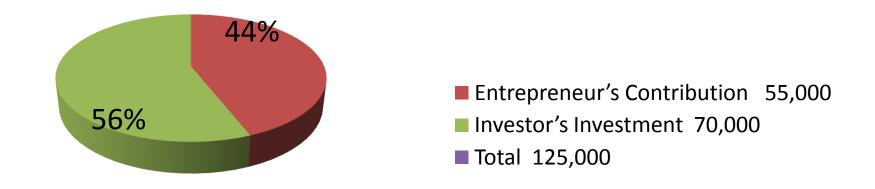

| Proposed Nobin Udyokta Business Info              |   |                                                                                                                                                                                                                                                                                                                                               |  |  |
|---------------------------------------------------|---|-----------------------------------------------------------------------------------------------------------------------------------------------------------------------------------------------------------------------------------------------------------------------------------------------------------------------------------------------|--|--|
| Business Name                                     | : | HOQ PHARMACY                                                                                                                                                                                                                                                                                                                                  |  |  |
| Location                                          | : | Gosaibari, Bot tola Bazaar                                                                                                                                                                                                                                                                                                                    |  |  |
| Total Investment in BDT                           | : | BDT 125,000/-                                                                                                                                                                                                                                                                                                                                 |  |  |
| Financing                                         | : | Self BDT 55,000/-(from existing business) 44% Required Investment BDT 70,000/-(as equity) 56%                                                                                                                                                                                                                                                 |  |  |
| Present salary/drawings from business (estimates) | : | BDT 3,000/-                                                                                                                                                                                                                                                                                                                                   |  |  |
| Proposed Salary                                   | : | BDT 3,000/-                                                                                                                                                                                                                                                                                                                                   |  |  |
| Size of shop                                      | : | 12 ft x 10 ft= 120 square ft                                                                                                                                                                                                                                                                                                                  |  |  |
| Security of the shop                              | : | BDT 20,000/-                                                                                                                                                                                                                                                                                                                                  |  |  |
| Implementation                                    | : | <ul> <li>The business is planned to be scaled up by investment in existing goods like; Medicine Item etc.</li> <li>Average 15% gain on sale.</li> <li>The business is operating by entrepreneur. Existing no employees.</li> <li>The shop is rented.</li> <li>Collects goods from Bogra.</li> <li>Agreed grace period is 3 months.</li> </ul> |  |  |

| Investment Breakdown                 |          |          |                       |  |  |  |
|--------------------------------------|----------|----------|-----------------------|--|--|--|
| Particulars                          | Existing | Proposed | <b>Proposed Total</b> |  |  |  |
| Antibiotik (30 x 300)                | 9,000    | 15,000   | 24,000                |  |  |  |
| Anti Alsarent (15 x400)              | 6,000    | 12,000   | 18,000                |  |  |  |
| Vitamin (40 x 80)                    | 3,200    | 5,000    | 8,200                 |  |  |  |
| Paracytamol, Maxpro, Prox            | 15,000   | 10,000   | 25,000                |  |  |  |
| Ranitidine, Omiprazole, Isomiprazole | 10,000   | 13,000   | 23,000                |  |  |  |
| Power plus, Safety & Others          | 11,800   | 15,000   | 26,800                |  |  |  |
| Total                                | 55,000   | 70,000   | 125,000               |  |  |  |