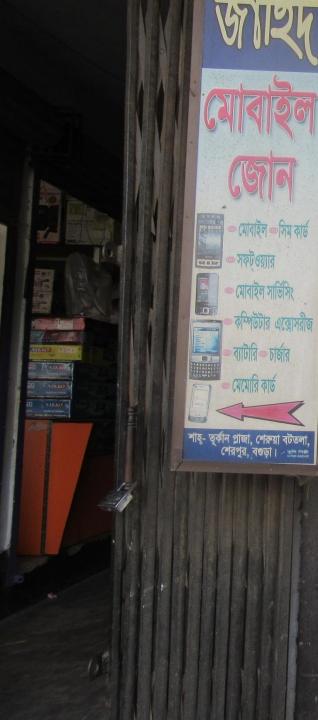

| Proposed Nobin Udyokta Business Info                 |   |                                                                                                                                                                                                                                                                                                                                                                                                             |  |
|------------------------------------------------------|---|-------------------------------------------------------------------------------------------------------------------------------------------------------------------------------------------------------------------------------------------------------------------------------------------------------------------------------------------------------------------------------------------------------------|--|
| Business Name                                        | : | JAHID MOBILE JONE                                                                                                                                                                                                                                                                                                                                                                                           |  |
| Location                                             | : | Shah turkanplaza, Seruya bototola                                                                                                                                                                                                                                                                                                                                                                           |  |
| Total Investment in BDT                              | : | BDT 500000/-                                                                                                                                                                                                                                                                                                                                                                                                |  |
| Financing                                            | : | Self BDT 400000/-(from existing business) %                                                                                                                                                                                                                                                                                                                                                                 |  |
|                                                      |   | Required Investment BDT 100,000/-(as equity) %                                                                                                                                                                                                                                                                                                                                                              |  |
| Present salary/drawings<br>from business (estimates) | : | BDT 5,000/-                                                                                                                                                                                                                                                                                                                                                                                                 |  |
| Proposed Salary                                      | : | BDT 5,000/-                                                                                                                                                                                                                                                                                                                                                                                                 |  |
| Size of shop                                         | : | 15 ft x 10 ft= 150 square ft                                                                                                                                                                                                                                                                                                                                                                                |  |
| Security of the shop                                 | : | _                                                                                                                                                                                                                                                                                                                                                                                                           |  |
| Implementation                                       | : | <ul> <li>The business is planned to be scaled up by investment in existing goods like; Mobile accessories etc.</li> <li>Average 20% gain on sale.</li> <li>The business is operating by entrepreneur. Existing no employees. After getting equity fund 1 employee will be appointed</li> <li>The shop is rented.</li> <li>Collects goods from Sherpur.</li> <li>Agreed grace period is 3 months.</li> </ul> |  |