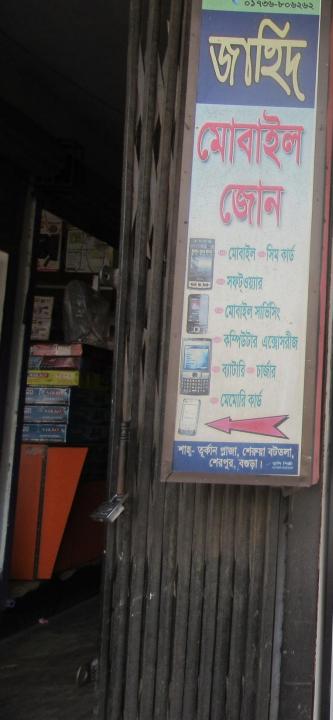

| Proposed Nobin Udyokta Business Info                 |   |                                                                                                                                                                                                                                                                                                                                                                                                             |  |
|------------------------------------------------------|---|-------------------------------------------------------------------------------------------------------------------------------------------------------------------------------------------------------------------------------------------------------------------------------------------------------------------------------------------------------------------------------------------------------------|--|
| Business Name                                        | : | JAHID MOBILE JONE                                                                                                                                                                                                                                                                                                                                                                                           |  |
| Location                                             | : | Shah turkanplaza, Seruya bototola                                                                                                                                                                                                                                                                                                                                                                           |  |
| Total Investment in BDT                              | : | BDT 500000/-                                                                                                                                                                                                                                                                                                                                                                                                |  |
| Financing                                            | : | Self BDT 400000/-(from existing business) %                                                                                                                                                                                                                                                                                                                                                                 |  |
|                                                      |   | Required Investment BDT 100,000/-(as equity) %                                                                                                                                                                                                                                                                                                                                                              |  |
| Present salary/drawings<br>from business (estimates) | : | BDT 5,000/-                                                                                                                                                                                                                                                                                                                                                                                                 |  |
| Proposed Salary                                      | : | BDT 5,000/-                                                                                                                                                                                                                                                                                                                                                                                                 |  |
| Size of shop                                         | : | 15 ft x 10 ft= 150 square ft                                                                                                                                                                                                                                                                                                                                                                                |  |
| Security of the shop                                 | : | _                                                                                                                                                                                                                                                                                                                                                                                                           |  |
| Implementation                                       | : | <ul> <li>The business is planned to be scaled up by investment in existing goods like; Mobile accessories etc.</li> <li>Average 20% gain on sale.</li> <li>The business is operating by entrepreneur. Existing no employees. After getting equity fund 1 employee will be appointed</li> <li>The shop is rented.</li> <li>Collects goods from Sherpur.</li> <li>Agreed grace period is 3 months.</li> </ul> |  |