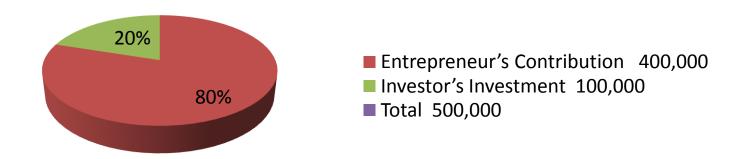

| Investment Breakdown      |          |          |        |  |  |
|---------------------------|----------|----------|--------|--|--|
| Nobile, Led,Fan           | Existing | Proposed | Total  |  |  |
| Plane sheet               | 250,000  | 55,000   | 305000 |  |  |
| Battery, Charger, Battery | 100,000  | 35,000   | 135000 |  |  |
| Others                    | 50,000   | 10,000   | 60000  |  |  |
|                           | 400,000  | 100,000  | 500000 |  |  |