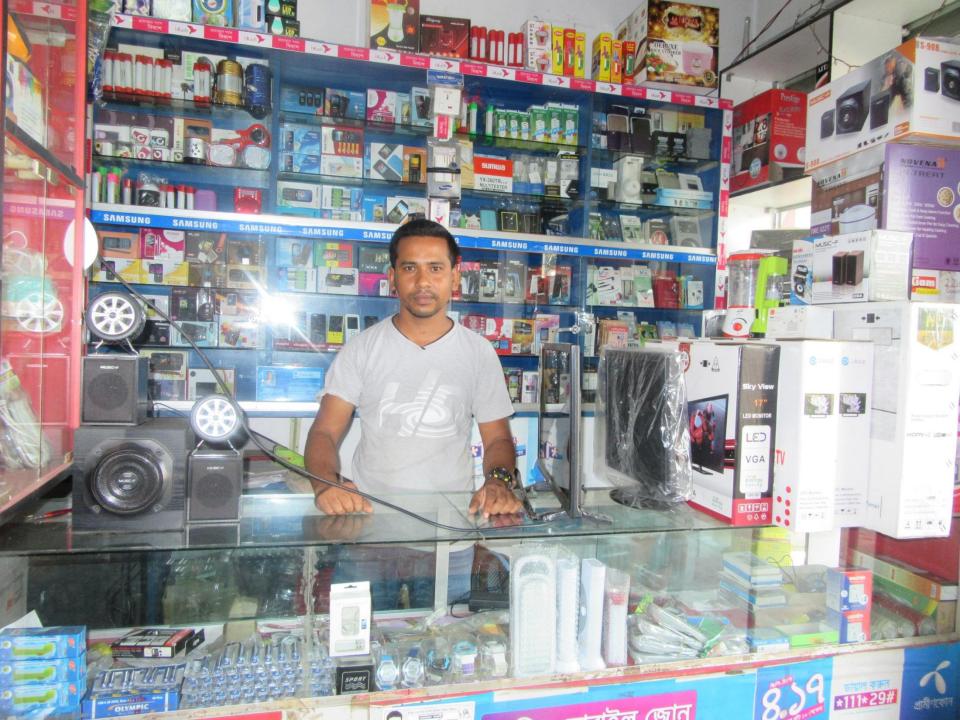

| Proposed Nobin Udyokta Business Info                 |   |                                                                                                                                                                                                                                                                                                                                                                                                             |  |
|------------------------------------------------------|---|-------------------------------------------------------------------------------------------------------------------------------------------------------------------------------------------------------------------------------------------------------------------------------------------------------------------------------------------------------------------------------------------------------------|--|
| Business Name                                        | : | JAHID MOBILE JONE                                                                                                                                                                                                                                                                                                                                                                                           |  |
| Location                                             | : | Shah turkanplaza, Seruya bototola                                                                                                                                                                                                                                                                                                                                                                           |  |
| Total Investment in BDT                              | : | BDT 500000/-                                                                                                                                                                                                                                                                                                                                                                                                |  |
| Financing                                            | : | Self BDT 400000/-(from existing business) %                                                                                                                                                                                                                                                                                                                                                                 |  |
|                                                      |   | Required Investment BDT 100,000/-(as equity) %                                                                                                                                                                                                                                                                                                                                                              |  |
| Present salary/drawings<br>from business (estimates) | : | BDT 5,000/-                                                                                                                                                                                                                                                                                                                                                                                                 |  |
| Proposed Salary                                      | : | BDT 5,000/-                                                                                                                                                                                                                                                                                                                                                                                                 |  |
| Size of shop                                         | : | 15 ft x 10 ft= 150 square ft                                                                                                                                                                                                                                                                                                                                                                                |  |
| Security of the shop                                 | : | _                                                                                                                                                                                                                                                                                                                                                                                                           |  |
| Implementation                                       | : | <ul> <li>The business is planned to be scaled up by investment in existing goods like; Mobile accessories etc.</li> <li>Average 20% gain on sale.</li> <li>The business is operating by entrepreneur. Existing no employees. After getting equity fund 1 employee will be appointed</li> <li>The shop is rented.</li> <li>Collects goods from Sherpur.</li> <li>Agreed grace period is 3 months.</li> </ul> |  |