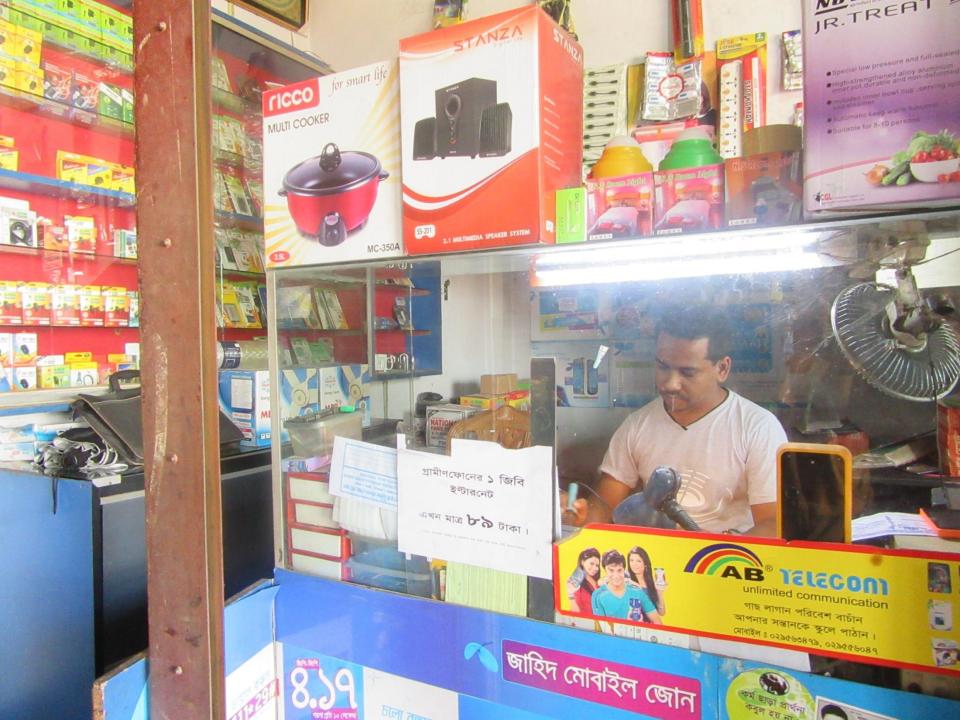

| Proposed Nobin Udyokta Business Info                 |   |                                                                                                                                                                                                                                                                                                                                                                                                             |  |
|------------------------------------------------------|---|-------------------------------------------------------------------------------------------------------------------------------------------------------------------------------------------------------------------------------------------------------------------------------------------------------------------------------------------------------------------------------------------------------------|--|
| Business Name                                        | : | JAHID MOBILE JONE                                                                                                                                                                                                                                                                                                                                                                                           |  |
| Location                                             | : | Shah turkanplaza, Seruya bototola                                                                                                                                                                                                                                                                                                                                                                           |  |
| Total Investment in BDT                              | : | BDT 500000/-                                                                                                                                                                                                                                                                                                                                                                                                |  |
| Financing                                            | : | Self BDT 400000/-(from existing business) %                                                                                                                                                                                                                                                                                                                                                                 |  |
|                                                      |   | Required Investment BDT 100,000/-(as equity) %                                                                                                                                                                                                                                                                                                                                                              |  |
| Present salary/drawings<br>from business (estimates) | : | BDT 5,000/-                                                                                                                                                                                                                                                                                                                                                                                                 |  |
| Proposed Salary                                      | : | BDT 5,000/-                                                                                                                                                                                                                                                                                                                                                                                                 |  |
| Size of shop                                         | : | 15 ft x 10 ft= 150 square ft                                                                                                                                                                                                                                                                                                                                                                                |  |
| Security of the shop                                 | : | _                                                                                                                                                                                                                                                                                                                                                                                                           |  |
| Implementation                                       | : | <ul> <li>The business is planned to be scaled up by investment in existing goods like; Mobile accessories etc.</li> <li>Average 20% gain on sale.</li> <li>The business is operating by entrepreneur. Existing no employees. After getting equity fund 1 employee will be appointed</li> <li>The shop is rented.</li> <li>Collects goods from Sherpur.</li> <li>Agreed grace period is 3 months.</li> </ul> |  |