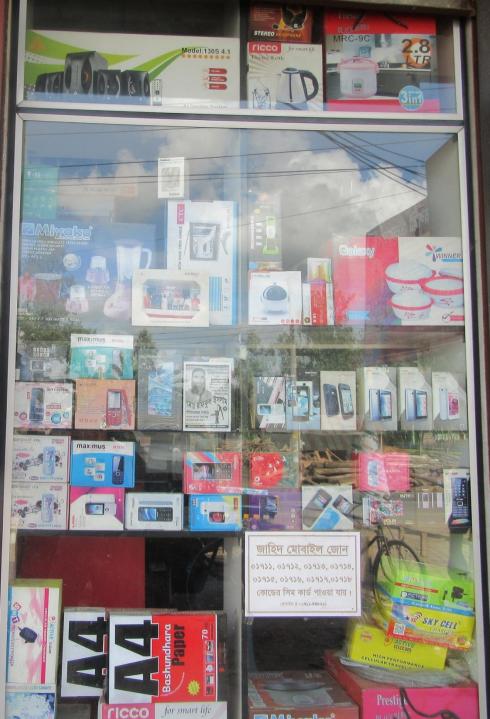

| Proposed Nobin Udyokta Business Info                 |   |                                                                                                                                                                                                                                                                                                                                                                                                             |  |
|------------------------------------------------------|---|-------------------------------------------------------------------------------------------------------------------------------------------------------------------------------------------------------------------------------------------------------------------------------------------------------------------------------------------------------------------------------------------------------------|--|
| Business Name                                        | : | JAHID MOBILE JONE                                                                                                                                                                                                                                                                                                                                                                                           |  |
| Location                                             | : | Shah turkanplaza, Seruya bototola                                                                                                                                                                                                                                                                                                                                                                           |  |
| Total Investment in BDT                              | : | BDT 500000/-                                                                                                                                                                                                                                                                                                                                                                                                |  |
| Financing                                            | : | Self BDT 400000/-(from existing business) %                                                                                                                                                                                                                                                                                                                                                                 |  |
|                                                      |   | Required Investment BDT 100,000/-(as equity) %                                                                                                                                                                                                                                                                                                                                                              |  |
| Present salary/drawings<br>from business (estimates) | : | BDT 5,000/-                                                                                                                                                                                                                                                                                                                                                                                                 |  |
| Proposed Salary                                      | : | BDT 5,000/-                                                                                                                                                                                                                                                                                                                                                                                                 |  |
| Size of shop                                         | : | 15 ft x 10 ft= 150 square ft                                                                                                                                                                                                                                                                                                                                                                                |  |
| Security of the shop                                 | : | _                                                                                                                                                                                                                                                                                                                                                                                                           |  |
| Implementation                                       | : | <ul> <li>The business is planned to be scaled up by investment in existing goods like; Mobile accessories etc.</li> <li>Average 20% gain on sale.</li> <li>The business is operating by entrepreneur. Existing no employees. After getting equity fund 1 employee will be appointed</li> <li>The shop is rented.</li> <li>Collects goods from Sherpur.</li> <li>Agreed grace period is 3 months.</li> </ul> |  |