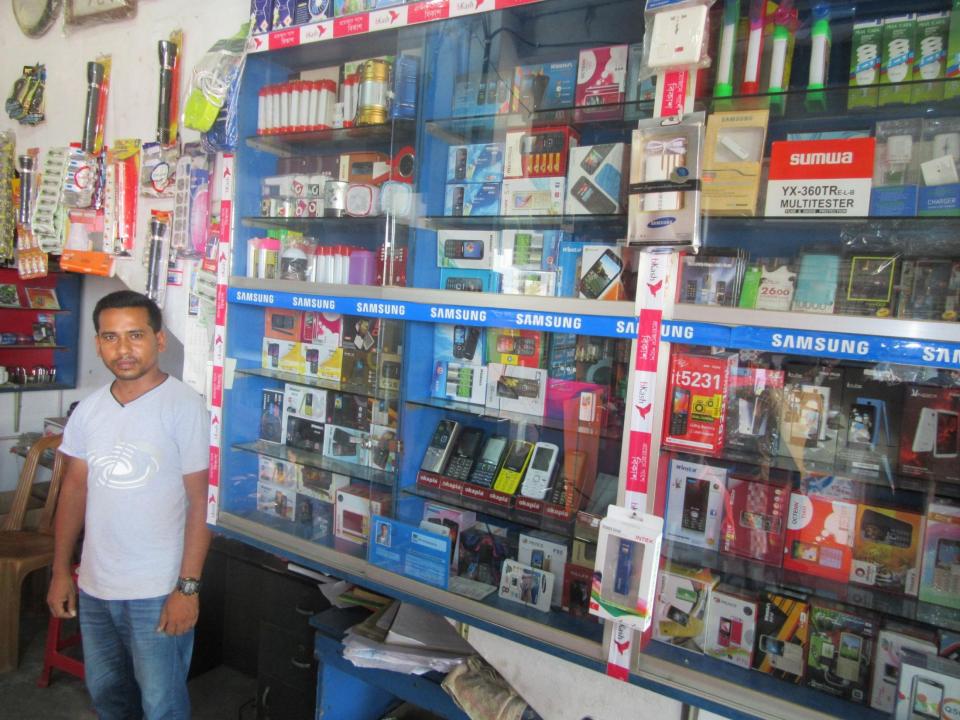

| Proposed Nobin Udyokta Business Info                 |   |                                                                                                                                                                                                                                                                                                                                                                                                             |  |
|------------------------------------------------------|---|-------------------------------------------------------------------------------------------------------------------------------------------------------------------------------------------------------------------------------------------------------------------------------------------------------------------------------------------------------------------------------------------------------------|--|
| Business Name                                        | : | JAHID MOBILE JONE                                                                                                                                                                                                                                                                                                                                                                                           |  |
| Location                                             | : | Shah turkanplaza, Seruya bototola                                                                                                                                                                                                                                                                                                                                                                           |  |
| Total Investment in BDT                              | : | BDT 500000/-                                                                                                                                                                                                                                                                                                                                                                                                |  |
| Financing                                            | : | Self BDT 400000/-(from existing business) %                                                                                                                                                                                                                                                                                                                                                                 |  |
|                                                      |   | Required Investment BDT 100,000/-(as equity) %                                                                                                                                                                                                                                                                                                                                                              |  |
| Present salary/drawings<br>from business (estimates) | : | BDT 5,000/-                                                                                                                                                                                                                                                                                                                                                                                                 |  |
| Proposed Salary                                      | : | BDT 5,000/-                                                                                                                                                                                                                                                                                                                                                                                                 |  |
| Size of shop                                         | : | 15 ft x 10 ft= 150 square ft                                                                                                                                                                                                                                                                                                                                                                                |  |
| Security of the shop                                 | : | _                                                                                                                                                                                                                                                                                                                                                                                                           |  |
| Implementation                                       | : | <ul> <li>The business is planned to be scaled up by investment in existing goods like; Mobile accessories etc.</li> <li>Average 20% gain on sale.</li> <li>The business is operating by entrepreneur. Existing no employees. After getting equity fund 1 employee will be appointed</li> <li>The shop is rented.</li> <li>Collects goods from Sherpur.</li> <li>Agreed grace period is 3 months.</li> </ul> |  |