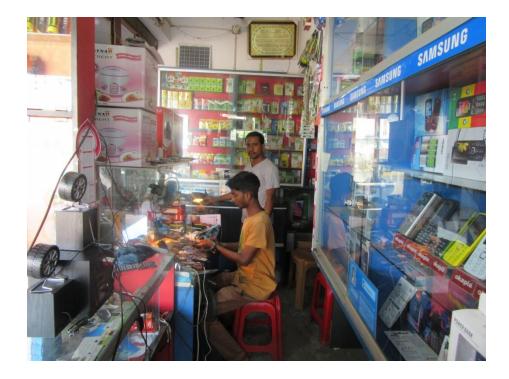

| Proposed Nobin Udyokta Business Info                 |   |                                                                                                                                                                                                                                                                                                                                                                                                             |  |
|------------------------------------------------------|---|-------------------------------------------------------------------------------------------------------------------------------------------------------------------------------------------------------------------------------------------------------------------------------------------------------------------------------------------------------------------------------------------------------------|--|
| Business Name                                        | : | JAHID MOBILE JONE                                                                                                                                                                                                                                                                                                                                                                                           |  |
| Location                                             | : | Shah turkanplaza, Seruya bototola                                                                                                                                                                                                                                                                                                                                                                           |  |
| Total Investment in BDT                              | : | BDT 500000/-                                                                                                                                                                                                                                                                                                                                                                                                |  |
| Financing                                            | : | Self BDT 400000/-(from existing business) %                                                                                                                                                                                                                                                                                                                                                                 |  |
|                                                      |   | Required Investment BDT 100,000/-(as equity) %                                                                                                                                                                                                                                                                                                                                                              |  |
| Present salary/drawings<br>from business (estimates) | : | BDT 5,000/-                                                                                                                                                                                                                                                                                                                                                                                                 |  |
| Proposed Salary                                      | : | BDT 5,000/-                                                                                                                                                                                                                                                                                                                                                                                                 |  |
| Size of shop                                         | : | 15 ft x 10 ft= 150 square ft                                                                                                                                                                                                                                                                                                                                                                                |  |
| Security of the shop                                 | : | _                                                                                                                                                                                                                                                                                                                                                                                                           |  |
| Implementation                                       | : | <ul> <li>The business is planned to be scaled up by investment in existing goods like; Mobile accessories etc.</li> <li>Average 20% gain on sale.</li> <li>The business is operating by entrepreneur. Existing no employees. After getting equity fund 1 employee will be appointed</li> <li>The shop is rented.</li> <li>Collects goods from Sherpur.</li> <li>Agreed grace period is 3 months.</li> </ul> |  |