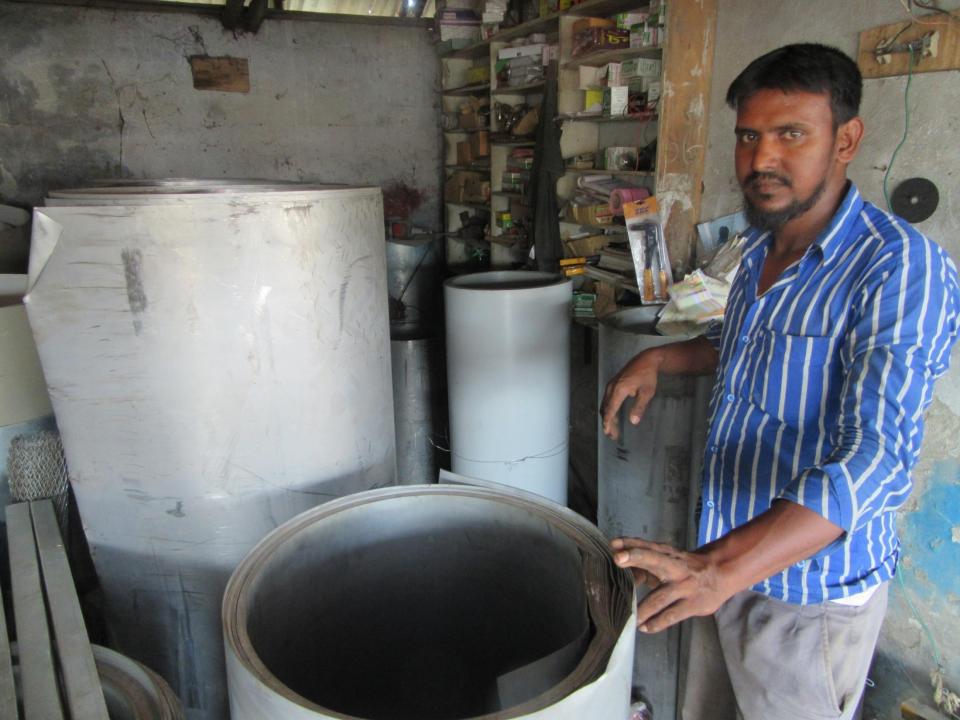

| Proposed Nobin Udyokta Business Info                 |   |                                                                                                                                                                                                                                                                                                                                            |  |
|------------------------------------------------------|---|--------------------------------------------------------------------------------------------------------------------------------------------------------------------------------------------------------------------------------------------------------------------------------------------------------------------------------------------|--|
| Business Name                                        | : | MS ARAFAT SHUVO STILL COMPANY                                                                                                                                                                                                                                                                                                              |  |
| Location                                             | : | Seruya bototola, Serpur                                                                                                                                                                                                                                                                                                                    |  |
| Total Investment in BDT                              | : | BDT 570000/-                                                                                                                                                                                                                                                                                                                               |  |
| Financing                                            | : | Self BDT 420000/-(from existing business) 74%<br>Required Investment BDT 150,000/-(as equity) 26%                                                                                                                                                                                                                                          |  |
| Present salary/drawings<br>from business (estimates) | : | BDT 5,000/-                                                                                                                                                                                                                                                                                                                                |  |
| Proposed Salary                                      | : | BDT 5,000/-                                                                                                                                                                                                                                                                                                                                |  |
| Size of shop                                         | : | 10 ft x 15 ft= 150 square ft                                                                                                                                                                                                                                                                                                               |  |
| Security of the shop                                 | : | _                                                                                                                                                                                                                                                                                                                                          |  |
| Implementation                                       | : | <ul> <li>The business is planned to be scaled up by investment in existing goods like; angel, rod etc.</li> <li>Average 25% gain on sale.</li> <li>The business is operating by entrepreneur. Existing no employees.</li> <li>The shop is rented.</li> <li>Collects goods from Dhaka.</li> <li>Agreed grace period is 3 months.</li> </ul> |  |

### THREATS

Theft Fire Political unrest Pictures