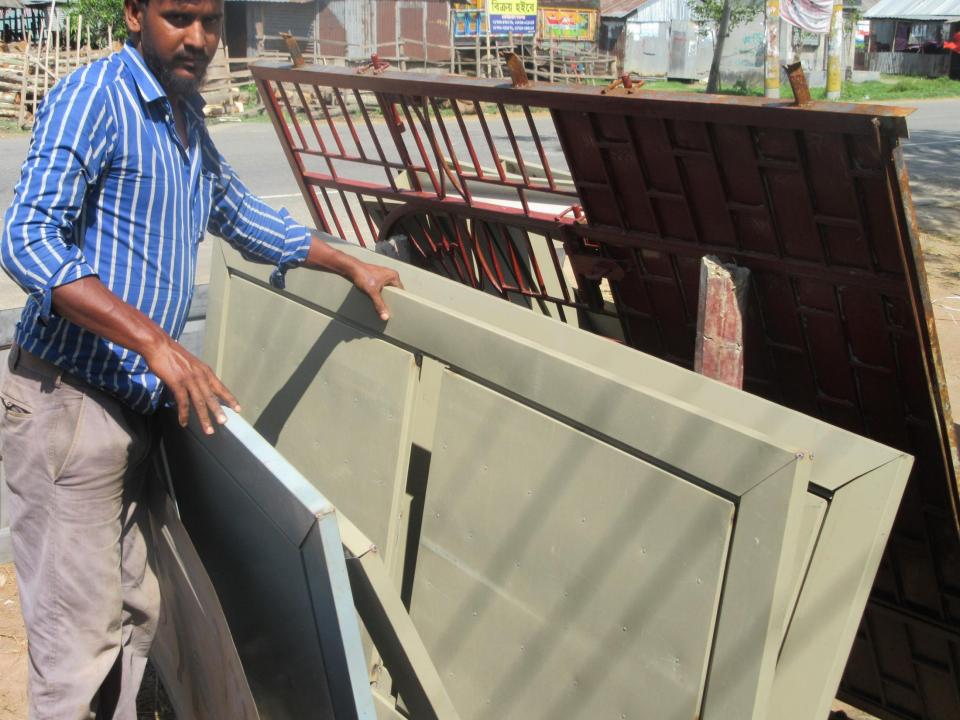

| Proposed Nobin Udyokta Business Info                 |   |                                                                                                                                                                                                                                                                                                                                            |  |
|------------------------------------------------------|---|--------------------------------------------------------------------------------------------------------------------------------------------------------------------------------------------------------------------------------------------------------------------------------------------------------------------------------------------|--|
| Business Name                                        | : | MS ARAFAT SHUVO STILL COMPANY                                                                                                                                                                                                                                                                                                              |  |
| Location                                             | : | Seruya bototola, Serpur                                                                                                                                                                                                                                                                                                                    |  |
| Total Investment in BDT                              | : | BDT 570000/-                                                                                                                                                                                                                                                                                                                               |  |
| Financing                                            | : | Self BDT 420000/-(from existing business) 74%<br>Required Investment BDT 150,000/-(as equity) 26%                                                                                                                                                                                                                                          |  |
| Present salary/drawings<br>from business (estimates) | : | BDT 5,000/-                                                                                                                                                                                                                                                                                                                                |  |
| Proposed Salary                                      | : | BDT 5,000/-                                                                                                                                                                                                                                                                                                                                |  |
| Size of shop                                         | : | 10 ft x 15 ft= 150 square ft                                                                                                                                                                                                                                                                                                               |  |
| Security of the shop                                 | : | _                                                                                                                                                                                                                                                                                                                                          |  |
| Implementation                                       | : | <ul> <li>The business is planned to be scaled up by investment in existing goods like; angel, rod etc.</li> <li>Average 25% gain on sale.</li> <li>The business is operating by entrepreneur. Existing no employees.</li> <li>The shop is rented.</li> <li>Collects goods from Dhaka.</li> <li>Agreed grace period is 3 months.</li> </ul> |  |