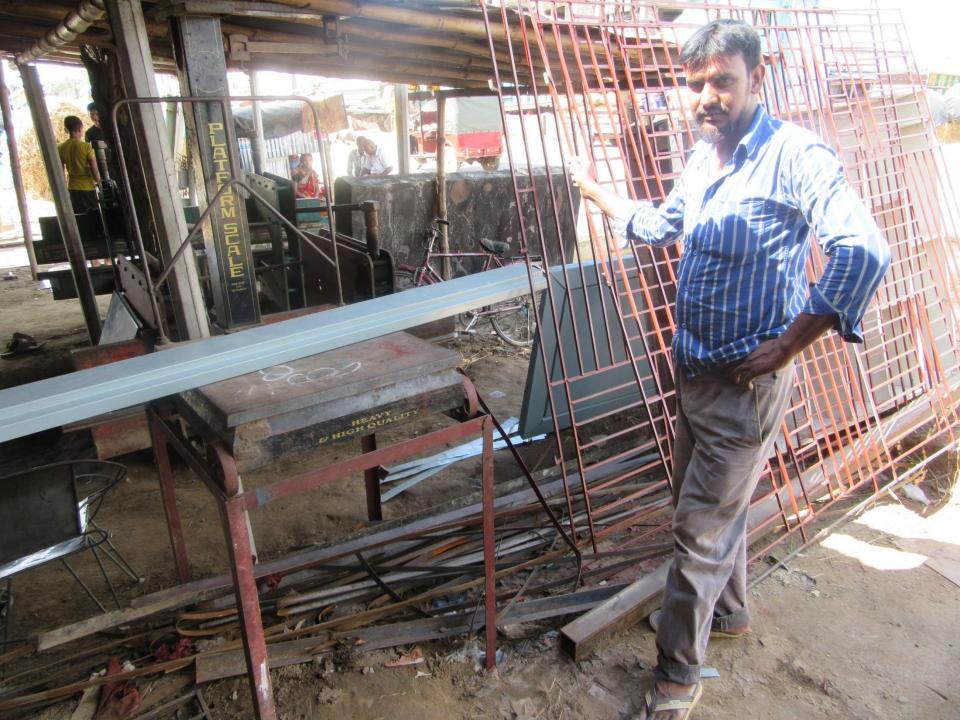

| Proposed Nobin Udyokta Business Info                 |   |                                                                                                                                                                                                                                                                                                                                            |  |
|------------------------------------------------------|---|--------------------------------------------------------------------------------------------------------------------------------------------------------------------------------------------------------------------------------------------------------------------------------------------------------------------------------------------|--|
| Business Name                                        | : | MS ARAFAT SHUVO STILL COMPANY                                                                                                                                                                                                                                                                                                              |  |
| Location                                             | : | Seruya bototola, Serpur                                                                                                                                                                                                                                                                                                                    |  |
| Total Investment in BDT                              | : | BDT 570000/-                                                                                                                                                                                                                                                                                                                               |  |
| Financing                                            | : | Self BDT 420000/-(from existing business) 74%<br>Required Investment BDT 150,000/-(as equity) 26%                                                                                                                                                                                                                                          |  |
| Present salary/drawings<br>from business (estimates) | : | BDT 5,000/-                                                                                                                                                                                                                                                                                                                                |  |
| Proposed Salary                                      | : | BDT 5,000/-                                                                                                                                                                                                                                                                                                                                |  |
| Size of shop                                         | : | 10 ft x 15 ft= 150 square ft                                                                                                                                                                                                                                                                                                               |  |
| Security of the shop                                 | : | _                                                                                                                                                                                                                                                                                                                                          |  |
| Implementation                                       | : | <ul> <li>The business is planned to be scaled up by investment in existing goods like; angel, rod etc.</li> <li>Average 25% gain on sale.</li> <li>The business is operating by entrepreneur. Existing no employees.</li> <li>The shop is rented.</li> <li>Collects goods from Dhaka.</li> <li>Agreed grace period is 3 months.</li> </ul> |  |