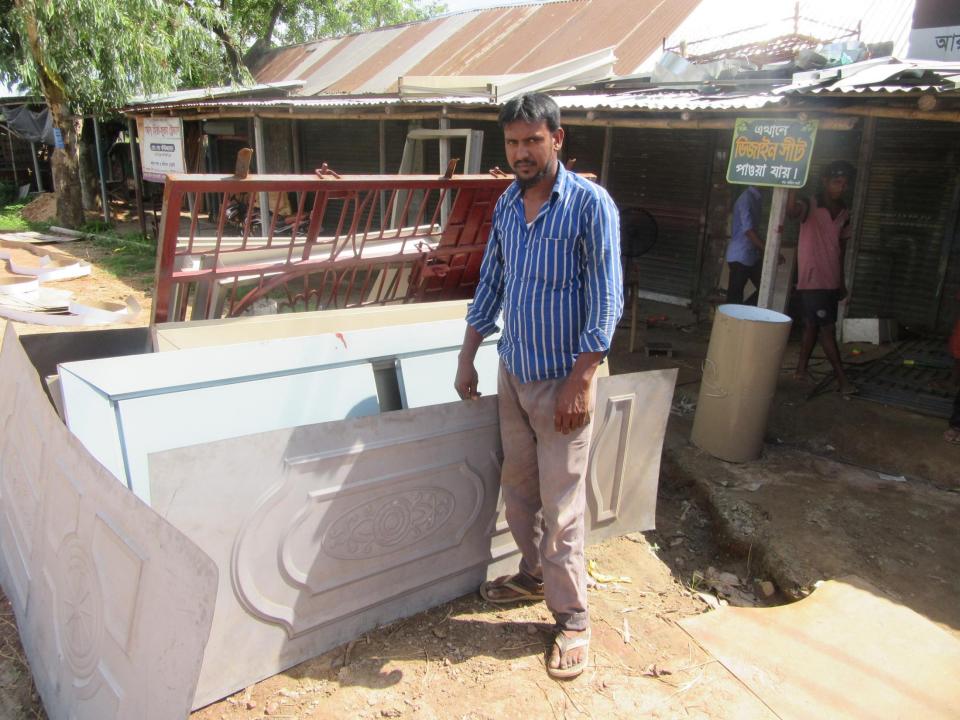

| Proposed Nobin Udyokta Business Info                 |   |                                                                                                                                                                                                                                                                                                                                            |  |
|------------------------------------------------------|---|--------------------------------------------------------------------------------------------------------------------------------------------------------------------------------------------------------------------------------------------------------------------------------------------------------------------------------------------|--|
| Business Name                                        | : | MS ARAFAT SHUVO STILL COMPANY                                                                                                                                                                                                                                                                                                              |  |
| Location                                             | : | Seruya bototola, Serpur                                                                                                                                                                                                                                                                                                                    |  |
| Total Investment in BDT                              | : | BDT 570000/-                                                                                                                                                                                                                                                                                                                               |  |
| Financing                                            | : | Self BDT 420000/-(from existing business) 74%<br>Required Investment BDT 150,000/-(as equity) 26%                                                                                                                                                                                                                                          |  |
| Present salary/drawings<br>from business (estimates) | : | BDT 5,000/-                                                                                                                                                                                                                                                                                                                                |  |
| Proposed Salary                                      | : | BDT 5,000/-                                                                                                                                                                                                                                                                                                                                |  |
| Size of shop                                         | : | 10 ft x 15 ft= 150 square ft                                                                                                                                                                                                                                                                                                               |  |
| Security of the shop                                 | : | _                                                                                                                                                                                                                                                                                                                                          |  |
| Implementation                                       | : | <ul> <li>The business is planned to be scaled up by investment in existing goods like; angel, rod etc.</li> <li>Average 25% gain on sale.</li> <li>The business is operating by entrepreneur. Existing no employees.</li> <li>The shop is rented.</li> <li>Collects goods from Dhaka.</li> <li>Agreed grace period is 3 months.</li> </ul> |  |