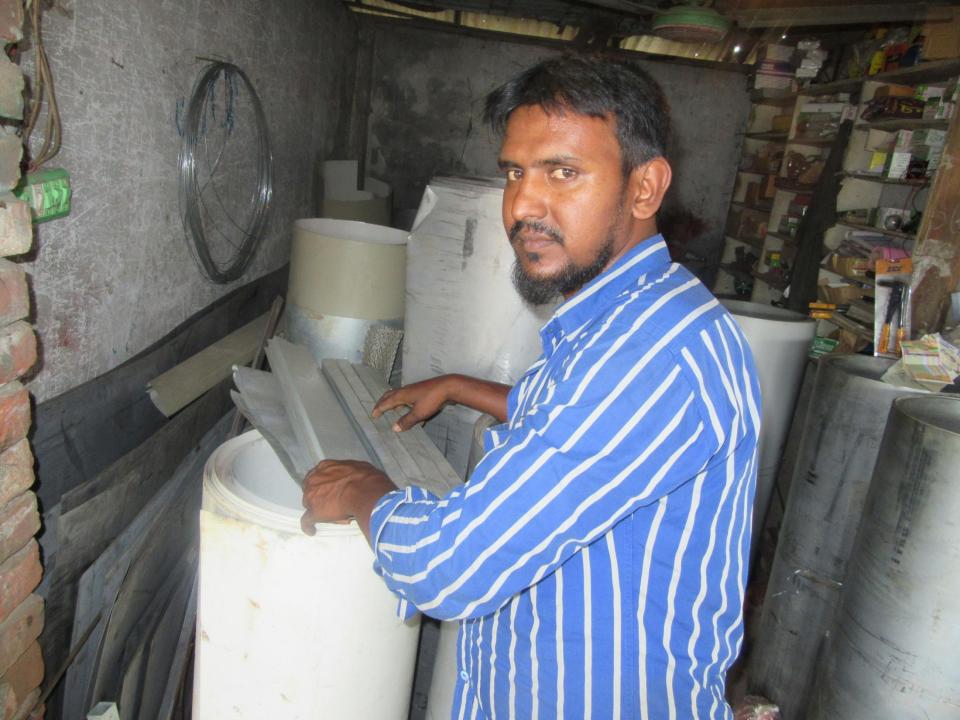

| Proposed Nobin Udyokta Business Info                 |   |                                                                                                                                                                                                                                                                                                                                            |  |
|------------------------------------------------------|---|--------------------------------------------------------------------------------------------------------------------------------------------------------------------------------------------------------------------------------------------------------------------------------------------------------------------------------------------|--|
| Business Name                                        | : | MS ARAFAT SHUVO STILL COMPANY                                                                                                                                                                                                                                                                                                              |  |
| Location                                             | : | Seruya bototola, Serpur                                                                                                                                                                                                                                                                                                                    |  |
| Total Investment in BDT                              | : | BDT 570000/-                                                                                                                                                                                                                                                                                                                               |  |
| Financing                                            | : | Self BDT 420000/-(from existing business) 74%<br>Required Investment BDT 150,000/-(as equity) 26%                                                                                                                                                                                                                                          |  |
| Present salary/drawings<br>from business (estimates) | : | BDT 5,000/-                                                                                                                                                                                                                                                                                                                                |  |
| Proposed Salary                                      | : | BDT 5,000/-                                                                                                                                                                                                                                                                                                                                |  |
| Size of shop                                         | : | 10 ft x 15 ft= 150 square ft                                                                                                                                                                                                                                                                                                               |  |
| Security of the shop                                 | : | _                                                                                                                                                                                                                                                                                                                                          |  |
| Implementation                                       | : | <ul> <li>The business is planned to be scaled up by investment in existing goods like; angel, rod etc.</li> <li>Average 25% gain on sale.</li> <li>The business is operating by entrepreneur. Existing no employees.</li> <li>The shop is rented.</li> <li>Collects goods from Dhaka.</li> <li>Agreed grace period is 3 months.</li> </ul> |  |

### THREATS

Theft Fire Political unrest Pictures