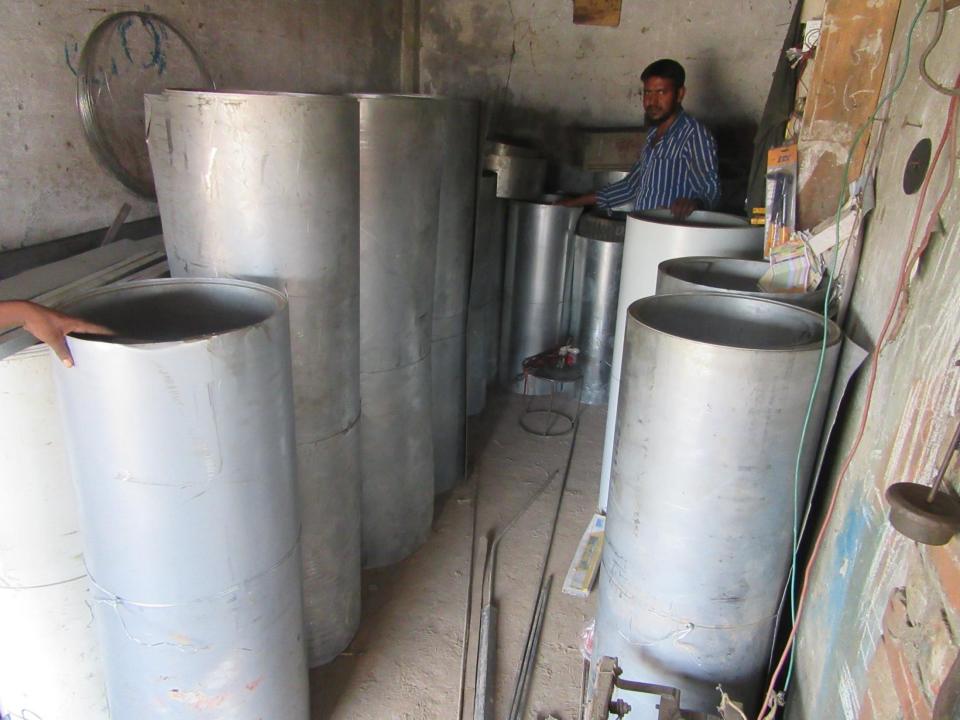

| Proposed Nobin Udyokta Business Info                 |   |                                                                                                                                                                                                                                                                                                                                            |  |
|------------------------------------------------------|---|--------------------------------------------------------------------------------------------------------------------------------------------------------------------------------------------------------------------------------------------------------------------------------------------------------------------------------------------|--|
| Business Name                                        | : | MS ARAFAT SHUVO STILL COMPANY                                                                                                                                                                                                                                                                                                              |  |
| Location                                             | : | Seruya bototola, Serpur                                                                                                                                                                                                                                                                                                                    |  |
| Total Investment in BDT                              | : | BDT 570000/-                                                                                                                                                                                                                                                                                                                               |  |
| Financing                                            | : | Self BDT 420000/-(from existing business) 74%<br>Required Investment BDT 150,000/-(as equity) 26%                                                                                                                                                                                                                                          |  |
| Present salary/drawings<br>from business (estimates) | : | BDT 5,000/-                                                                                                                                                                                                                                                                                                                                |  |
| Proposed Salary                                      | : | BDT 5,000/-                                                                                                                                                                                                                                                                                                                                |  |
| Size of shop                                         | : | 10 ft x 15 ft= 150 square ft                                                                                                                                                                                                                                                                                                               |  |
| Security of the shop                                 | : | _                                                                                                                                                                                                                                                                                                                                          |  |
| Implementation                                       | : | <ul> <li>The business is planned to be scaled up by investment in existing goods like; angel, rod etc.</li> <li>Average 25% gain on sale.</li> <li>The business is operating by entrepreneur. Existing no employees.</li> <li>The shop is rented.</li> <li>Collects goods from Dhaka.</li> <li>Agreed grace period is 3 months.</li> </ul> |  |

### THREATS

Theft Fire Political unrest Pictures