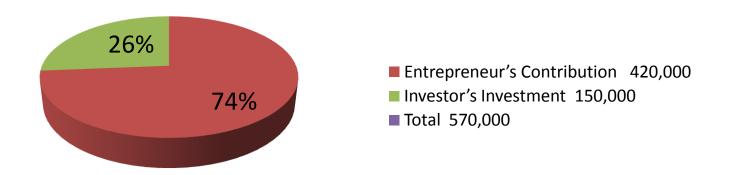

| Proposed Nobin Udyokta Business Info                 |   |                                                                                                                                                                                                                                                                                                                                            |  |
|------------------------------------------------------|---|--------------------------------------------------------------------------------------------------------------------------------------------------------------------------------------------------------------------------------------------------------------------------------------------------------------------------------------------|--|
| Business Name                                        | : | MS ARAFAT SHUVO STILL COMPANY                                                                                                                                                                                                                                                                                                              |  |
| Location                                             | : | Seruya bototola, Serpur                                                                                                                                                                                                                                                                                                                    |  |
| Total Investment in BDT                              | : | BDT 570000/-                                                                                                                                                                                                                                                                                                                               |  |
| Financing                                            | : | Self BDT 420000/-(from existing business) 74%<br>Required Investment BDT 150,000/-(as equity) 26%                                                                                                                                                                                                                                          |  |
| Present salary/drawings<br>from business (estimates) | : | BDT 5,000/-                                                                                                                                                                                                                                                                                                                                |  |
| Proposed Salary                                      | : | BDT 5,000/-                                                                                                                                                                                                                                                                                                                                |  |
| Size of shop                                         | : | 10 ft x 15 ft= 150 square ft                                                                                                                                                                                                                                                                                                               |  |
| Security of the shop                                 | : | _                                                                                                                                                                                                                                                                                                                                          |  |
| Implementation                                       | : | <ul> <li>The business is planned to be scaled up by investment in existing goods like; angel, rod etc.</li> <li>Average 25% gain on sale.</li> <li>The business is operating by entrepreneur. Existing no employees.</li> <li>The shop is rented.</li> <li>Collects goods from Dhaka.</li> <li>Agreed grace period is 3 months.</li> </ul> |  |

| Investment Breakdown |          |          |        |  |  |
|----------------------|----------|----------|--------|--|--|
| Particulars          | Existing | Proposed | Total  |  |  |
| Plane sheet          | 225,000  | 75,000   | 300000 |  |  |
| Design sheet         | 96,000   | 75,000   | 171000 |  |  |
| Square bar           | 15,000   | 0        | 15000  |  |  |
| Door,window          | 35,000   | 0        | 35000  |  |  |
| Others               | 49,000   | 0        | 49000  |  |  |
|                      | 420,000  | 150,000  | 570000 |  |  |