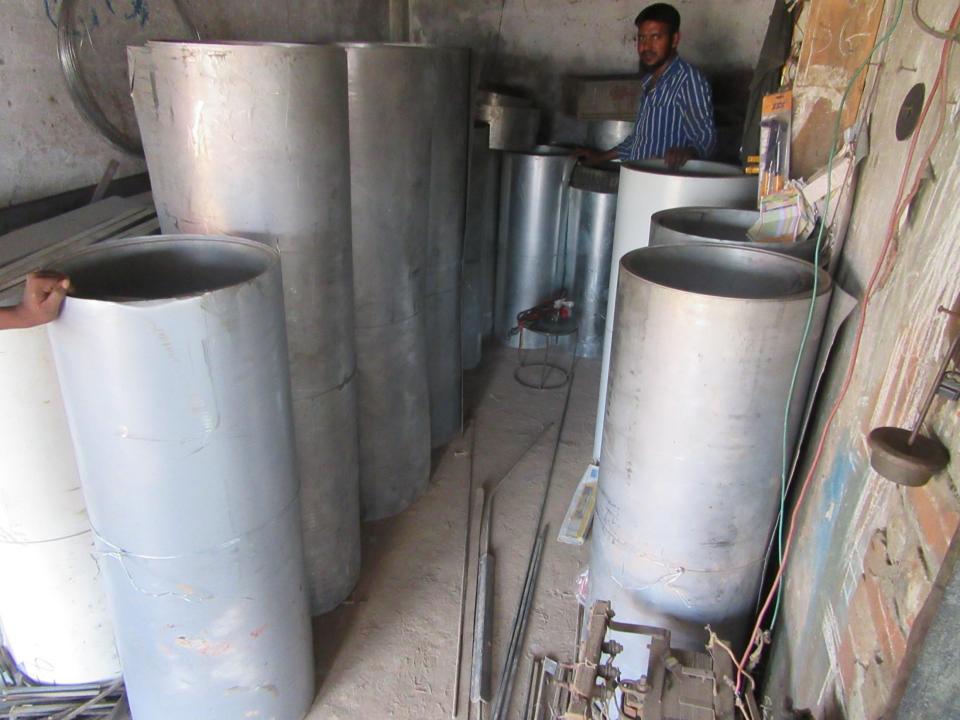

| Proposed Nobin Udyokta Business Info                 |   |                                                                                                                                                                                                                                                                                                                                            |  |
|------------------------------------------------------|---|--------------------------------------------------------------------------------------------------------------------------------------------------------------------------------------------------------------------------------------------------------------------------------------------------------------------------------------------|--|
| Business Name                                        | : | MS ARAFAT SHUVO STILL COMPANY                                                                                                                                                                                                                                                                                                              |  |
| Location                                             | : | Seruya bototola, Serpur                                                                                                                                                                                                                                                                                                                    |  |
| Total Investment in BDT                              | : | BDT 570000/-                                                                                                                                                                                                                                                                                                                               |  |
| Financing                                            | : | Self BDT 420000/-(from existing business) 74%<br>Required Investment BDT 150,000/-(as equity) 26%                                                                                                                                                                                                                                          |  |
| Present salary/drawings<br>from business (estimates) | : | BDT 5,000/-                                                                                                                                                                                                                                                                                                                                |  |
| Proposed Salary                                      | : | BDT 5,000/-                                                                                                                                                                                                                                                                                                                                |  |
| Size of shop                                         | : | 10 ft x 15 ft= 150 square ft                                                                                                                                                                                                                                                                                                               |  |
| Security of the shop                                 | : | _                                                                                                                                                                                                                                                                                                                                          |  |
| Implementation                                       | : | <ul> <li>The business is planned to be scaled up by investment in existing goods like; angel, rod etc.</li> <li>Average 25% gain on sale.</li> <li>The business is operating by entrepreneur. Existing no employees.</li> <li>The shop is rented.</li> <li>Collects goods from Dhaka.</li> <li>Agreed grace period is 3 months.</li> </ul> |  |

### THREATS

Theft Fire Political unrest Pictures