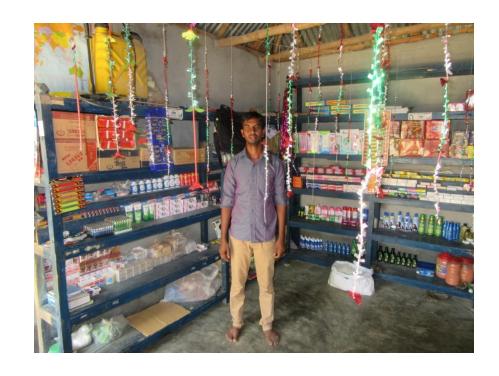

#### **Proposed NU Business Name: MS MEHEDI TRADERS**



Project identification and prepared by: MD. Shahinur Rahman, Sherpur Unit, Bogra

Project verified by: MD. Muzaharul Islam



| Brief Bio of The Proposed Nobin Udyokta                                                                                                              |       |                                                                                                                                                                                      |  |  |  |
|------------------------------------------------------------------------------------------------------------------------------------------------------|-------|---------------------------------------------------------------------------------------------------------------------------------------------------------------