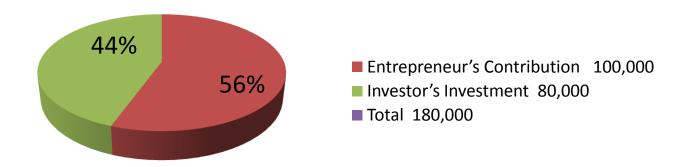

| Investment Breakdown        |         |        |        |  |  |  |
|-----------------------------|---------|--------|--------|--|--|--|
| Existing Proposed Total     |         |        |        |  |  |  |
| Soap, Palse,Detergeent      | 35,000  | 25,000 | 60000  |  |  |  |
| Flour, Rice etc             | 25,000  | 27,000 | 52000  |  |  |  |
| Cosmetics, Medicine, Others | 40,000  | 28,000 | 68000  |  |  |  |
|                             | 100,000 | 80,000 | 180000 |  |  |  |