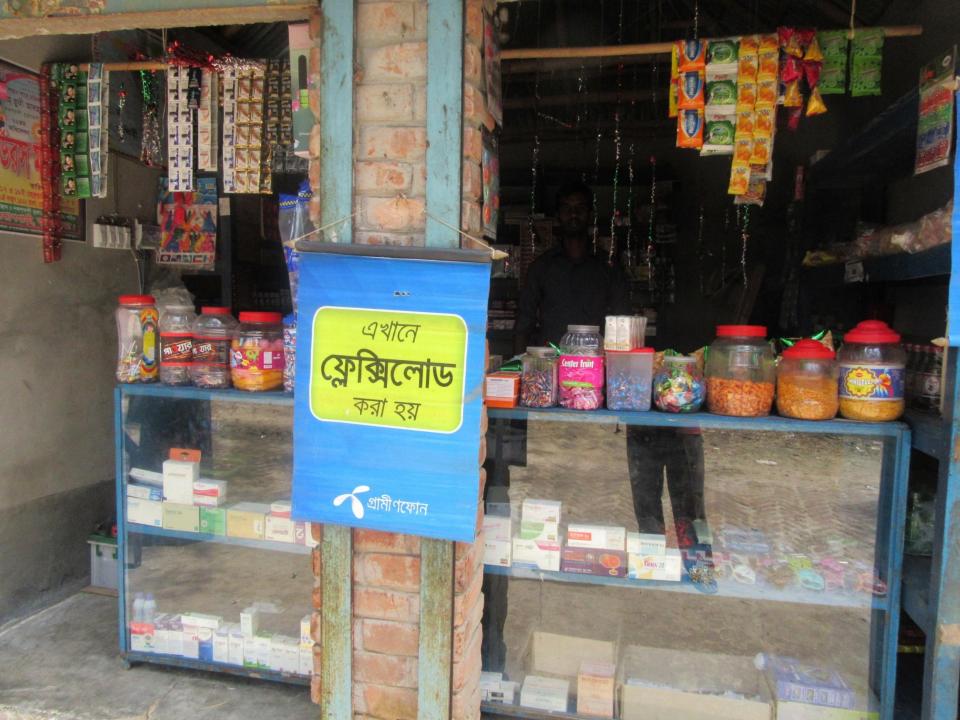

| Proposed Nobin Udyokta Business Info              |   |                                                                                                                                                                                                                                                                                                                                                |  |  |
|---------------------------------------------------|---|------------------------------------------------------------------------------------------------------------------------------------------------------------------------------------------------------------------------------------------------------------------------------------------------------------------------------------------------|--|--|
| Business Name                                     | : | MS MEHEDI TRADERS                                                                                                                                                                                                                                                                                                                              |  |  |
| Location                                          | : | Sherpur                                                                                                                                                                                                                                                                                                                                        |  |  |
| Total Investment in BDT                           | : | BDT 18000/-                                                                                                                                                                                                                                                                                                                                    |  |  |
| Financing                                         | : | Self BDT 100000/-(from existing business) 56% Required Investment BDT 80,000/-(as equity) 44%                                                                                                                                                                                                                                                  |  |  |
| Present salary/drawings from business (estimates) | : | BDT 5,000/-                                                                                                                                                                                                                                                                                                                                    |  |  |
| Proposed Salary                                   | : | BDT 5,000/-                                                                                                                                                                                                                                                                                                                                    |  |  |
| Size of shop                                      | : | 12 ft x 9 ft= 108 square ft                                                                                                                                                                                                                                                                                                                    |  |  |
| Security of the shop                              | : | -                                                                                                                                                                                                                                                                                                                                              |  |  |
| Implementation                                    | : | <ul> <li>The business is planned to be scaled up by investment in existing goods like; Grocery Item etc.</li> <li>Average 15% gain on sale.</li> <li>The business is operating by entrepreneur. Existing no employees.</li> <li>The shop is rented.</li> <li>Collects goods from Sherpur.</li> <li>Agreed grace period is 3 months.</li> </ul> |  |  |