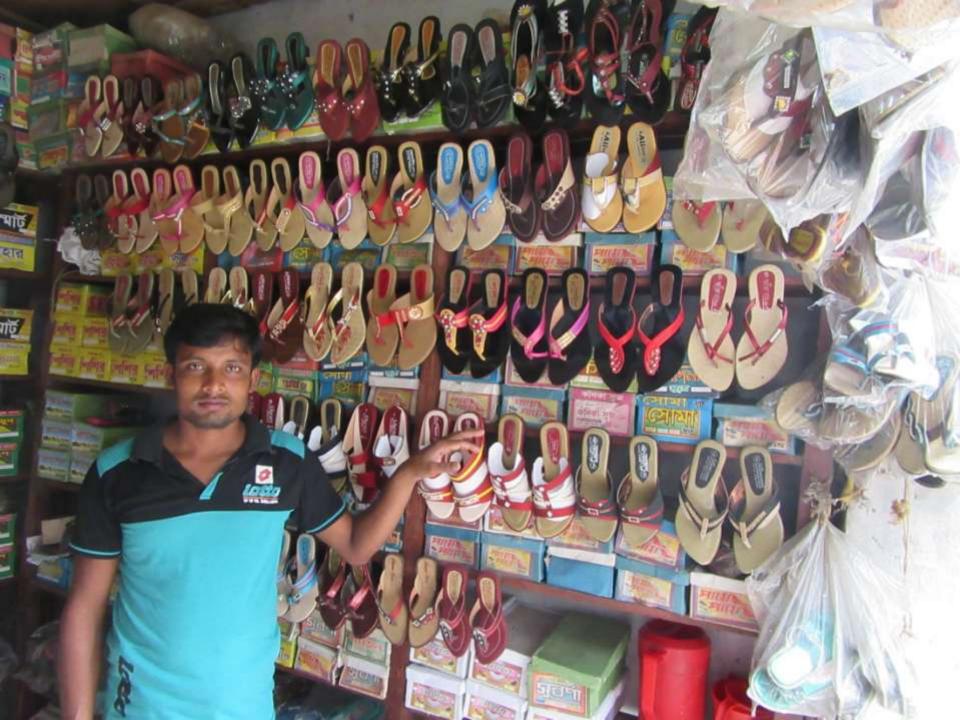

| Proposed Nobin Udyokta Business Info              |   |                                                                                                                                                                                                                                                                                                         |  |
|---------------------------------------------------|---|---------------------------------------------------------------------------------------------------------------------------------------------------------------------------------------------------------------------------------------------------------------------------------------------------------|--|
| Business Name                                     | : | NIROB SHOE STORE                                                                                                                                                                                                                                                                                        |  |
| Location                                          | : | Mougachi bazar, mohonpur                                                                                                                                                                                                                                                                                |  |
| Total Investment in BDT                           | : | BDT 140,000/-                                                                                                                                                                                                                                                                                           |  |
| Financing                                         | • | Self BDT 60,000/-(from existing business) 57% Required Investment BDT 80,000/-(as equity) 43%                                                                                                                                                                                                           |  |
| Present salary/drawings from business (estimates) | • | BDT 5,000/-                                                                                                                                                                                                                                                                                             |  |
| Proposed Salary                                   | : | BDT 5,000/-                                                                                                                                                                                                                                                                                             |  |
| Size of shop                                      | : | 08ft x 08ft= 64 square ft                                                                                                                                                                                                                                                                               |  |
| Security of the shop                              | : | BDT 35000/-                                                                                                                                                                                                                                                                                             |  |
| Implementation                                    | • | <ul> <li>The business is planned to be scaled up by investment in existing goods like; Shoe, sandal etc.</li> <li>Average 25% gain on sale.</li> <li>The business is operating by entrepreneur. Existing no employee.</li> <li>The shop is rented.</li> <li>Agreed grace period is 3 months.</li> </ul> |  |