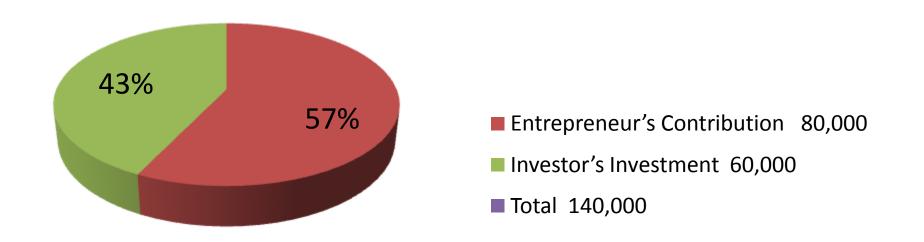

| Proposed Nobin Udyokta Business Info              |   |                                                                                                                                                                                                                                                                                                         |  |
|---------------------------------------------------|---|---------------------------------------------------------------------------------------------------------------------------------------------------------------------------------------------------------------------------------------------------------------------------------------------------------|--|
| Business Name                                     | : | NIROB SHOE STORE                                                                                                                                                                                                                                                                                        |  |
| Location                                          | : | Mougachi bazar, mohonpur                                                                                                                                                                                                                                                                                |  |
| Total Investment in BDT                           | : | BDT 140,000/-                                                                                                                                                                                                                                                                                           |  |
| Financing                                         | • | Self BDT 60,000/-(from existing business) 57% Required Investment BDT 80,000/-(as equity) 43%                                                                                                                                                                                                           |  |
| Present salary/drawings from business (estimates) | • | BDT 5,000/-                                                                                                                                                                                                                                                                                             |  |
| Proposed Salary                                   | : | BDT 5,000/-                                                                                                                                                                                                                                                                                             |  |
| Size of shop                                      | : | 08ft x 08ft= 64 square ft                                                                                                                                                                                                                                                                               |  |
| Security of the shop                              | : | BDT 35000/-                                                                                                                                                                                                                                                                                             |  |
| Implementation                                    | • | <ul> <li>The business is planned to be scaled up by investment in existing goods like; Shoe, sandal etc.</li> <li>Average 25% gain on sale.</li> <li>The business is operating by entrepreneur. Existing no employee.</li> <li>The shop is rented.</li> <li>Agreed grace period is 3 months.</li> </ul> |  |