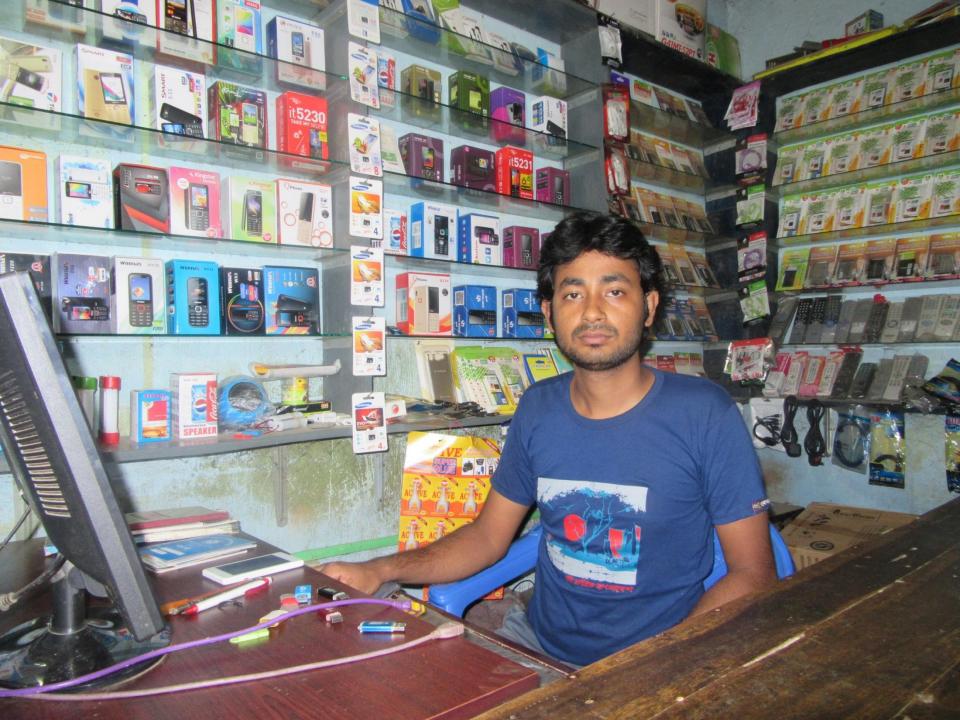

| Proposed Nobin Udyokta Business Info                 |   |                                                                                                                                                                                                                                                                                                                                              |  |
|------------------------------------------------------|---|----------------------------------------------------------------------------------------------------------------------------------------------------------------------------------------------------------------------------------------------------------------------------------------------------------------------------------------------|--|
| Business Name                                        | : | SHAHIN TELECOM                                                                                                                                                                                                                                                                                                                               |  |
| Location                                             | : | Gosaibari Bot tola, Sherpur                                                                                                                                                                                                                                                                                                                  |  |
| Total Investment in BDT                              | : | BDT 185,000/-                                                                                                                                                                                                                                                                                                                                |  |
| Financing                                            | : | Self BDT 125,000/-(from existing business) 68%<br>Required Investment BDT 60,000/-(as equity) 32%                                                                                                                                                                                                                                            |  |
| Present salary/drawings<br>from business (estimates) | : | BDT 5,000/-                                                                                                                                                                                                                                                                                                                                  |  |
| Proposed Salary                                      | : | BDT 5,000/-                                                                                                                                                                                                                                                                                                                                  |  |
| Size of shop                                         | : | 8 ft x 9 ft= 72 square ft                                                                                                                                                                                                                                                                                                                    |  |
| Security of the shop                                 | : | BDT 4,000/-                                                                                                                                                                                                                                                                                                                                  |  |
| Implementation                                       | : | <ul> <li>The business is planned to be scaled up by investment in existing goods like; Telecom Item etc.</li> <li>Average 15% gain on sale.</li> <li>The business is operating by entrepreneur. Existing no employees.</li> <li>The shop is rented.</li> <li>Collects goods from Bogra.</li> <li>Agreed grace period is 3 months.</li> </ul> |  |