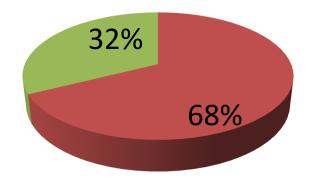

| Proposed Nobin Udyokta Business Info                 |   |                                                                                                                                                                                                                                                                                                                                              |  |
|------------------------------------------------------|---|----------------------------------------------------------------------------------------------------------------------------------------------------------------------------------------------------------------------------------------------------------------------------------------------------------------------------------------------|--|
| Business Name                                        | : | SHAHIN TELECOM                                                                                                                                                                                                                                                                                                                               |  |
| Location                                             | : | Gosaibari Bot tola, Sherpur                                                                                                                                                                                                                                                                                                                  |  |
| Total Investment in BDT                              | : | BDT 185,000/-                                                                                                                                                                                                                                                                                                                                |  |
| Financing                                            | : | Self BDT 125,000/-(from existing business) 68%<br>Required Investment BDT 60,000/-(as equity) 32%                                                                                                                                                                                                                                            |  |
| Present salary/drawings<br>from business (estimates) | : | BDT 5,000/-                                                                                                                                                                                                                                                                                                                                  |  |
| Proposed Salary                                      | : | BDT 5,000/-                                                                                                                                                                                                                                                                                                                                  |  |
| Size of shop                                         | : | 8 ft x 9 ft= 72 square ft                                                                                                                                                                                                                                                                                                                    |  |
| Security of the shop                                 | : | BDT 4,000/-                                                                                                                                                                                                                                                                                                                                  |  |
| Implementation                                       | : | <ul> <li>The business is planned to be scaled up by investment in existing goods like; Telecom Item etc.</li> <li>Average 15% gain on sale.</li> <li>The business is operating by entrepreneur. Existing no employees.</li> <li>The shop is rented.</li> <li>Collects goods from Bogra.</li> <li>Agreed grace period is 3 months.</li> </ul> |  |