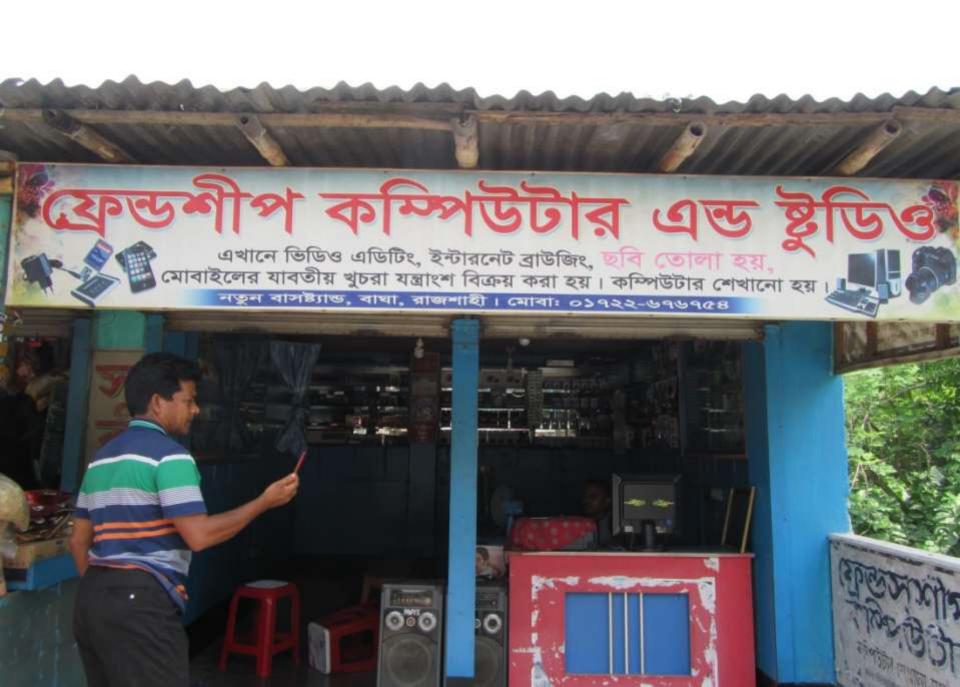

#### **Proposed NU Business Name: FRIENDSHIP COMPUTER & STUDIO**

Project identification and prepared by: Md. Shohidul Islam, Bagha Unit, Rajshahi

Project verified by: MD. Abdul MannanTalukdar

| Brief Bio of The Proposed Nobin Udyokta                                                                                                         |       |                                                                                                                                                                                            |  |  |
|-------------------------------------------------------------------------------------------------------------------------------------------------|-------|--------------------------------------------------------------------------------------------------------------------------------------------------------------------------------------------|--|--|
| Name                                                                                                                                            | :     | MD. SYFUL ISLAM                                                                                                                                                                            |  |  |
| Age                                                                                                                                             | :     | 12-07-1989(27 Years)                                                                                                                                                                       |  |  |
| Education, till to date                                                                                                                         | :     | HSC                                                                                                                                                                                        |  |  |
| Marital status                                                                                                                                  | :     | Married                                                                                                                                                                                    |  |  |
| Children                                                                                                                                        | :     | 1 Daughter                                                                                                                                                                                 |  |  |
| No. of siblings:                                                                                                                                | :     | 1 Brothers                                                                                                                                                                                 |  |  |
| Address                                                                                                                                         | :     | Vill: Bolihar, P.O: Monigram, P.S: Bagha, Dist: Rajshahi                                                                                                                                   |  |  |
| Parent's and GB related Info (i) Who is GB member (ii) Mother's name (iii) Father's name (iv) GB member's info                                  | : : : | Mother Father  MONOYARA BEGUM  MD. SHAMSUL ISLAM  Branch: Monigram, bagha, Centre # 31(Female),  Member ID: 5566, Group No: 02  Member since: - 1990-2010 (20 Years)  First loan: BDT 5000 |  |  |
| Further Information: (v) Who pays GB loan installment (vi) Mobile lady (vii) Grameen Education Loan (viii) Any other loan like GB, BRAC ASA etc | : : : | Existing Loan: BDT 16000, Outstanding loan: BDT 15648 N/A No No No                                                                                                                         |  |  |

| Proposed Nobin Udyokta Business Info              |   |                                                                                                                                                                                                                                         |  |
|---------------------------------------------------|---|-----------------------------------------------------------------------------------------------------------------------------------------------------------------------------------------------------------------------------------------|--|
| Business Name                                     | : | FRIENDSHIP COMPUTER & STUDIO                                                                                                                                                                                                            |  |
| Location                                          | : | Bagha Bazar New bus stand                                                                                                                                                                                                               |  |
| Total Investment in BDT                           | : | BDT 240,000/-                                                                                                                                                                                                                           |  |
| Financing                                         | : | Self BDT 160,000/-(from existing business) 67%                                                                                                                                                                                          |  |
|                                                   |   | Required Investment BDT 80,000/-(as equity) 33%                                                                                                                                                                                         |  |
| Present salary/drawings from business (estimates) | : | BDT 5,000/-                                                                                                                                                                                                                             |  |
| Proposed Salary                                   | : | BDT 5,000/-                                                                                                                                                                                                                             |  |
| Size of shop                                      | : | 15 ft x 15 ft= 225 square ft                                                                                                                                                                                                            |  |
| Security of the shop                              | : | BDT 60,000/-                                                                                                                                                                                                                            |  |
| Implementation                                    | : | <ul> <li>The business is planned to be scaled up by investment in existing goods like; Computer accessories etc.</li> <li>Average 75% gain on sale.</li> <li>The business is operating by entrepreneur. Existing 2 employee.</li> </ul> |  |

# Pictures