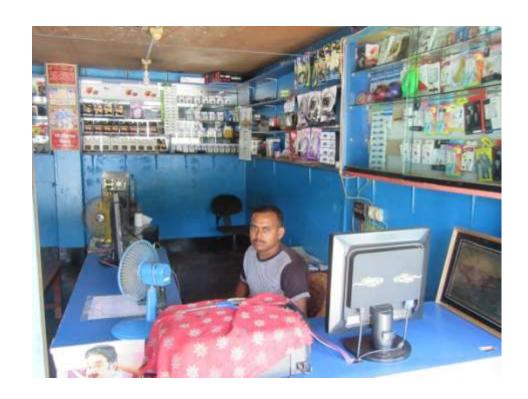

#### **Proposed NU Business Name: FRIENDSHIP COMPUTER & STUDIO**



Project identification and prepared by: Md. Shohidul Islam, Bagha Unit, Rajshahi

Project verified by: MD. Abdul MannanTalukdar



| Brief Bio of The Proposed Nobin Udyokta                                                                                                         |       |                                                                                                                                                                                            |  |  |
|-------------------------------------------------------------------------------------------------------------------------------------------------|-------|-----------------------------------------------------------------------------------------------------------------------------------------------------------------