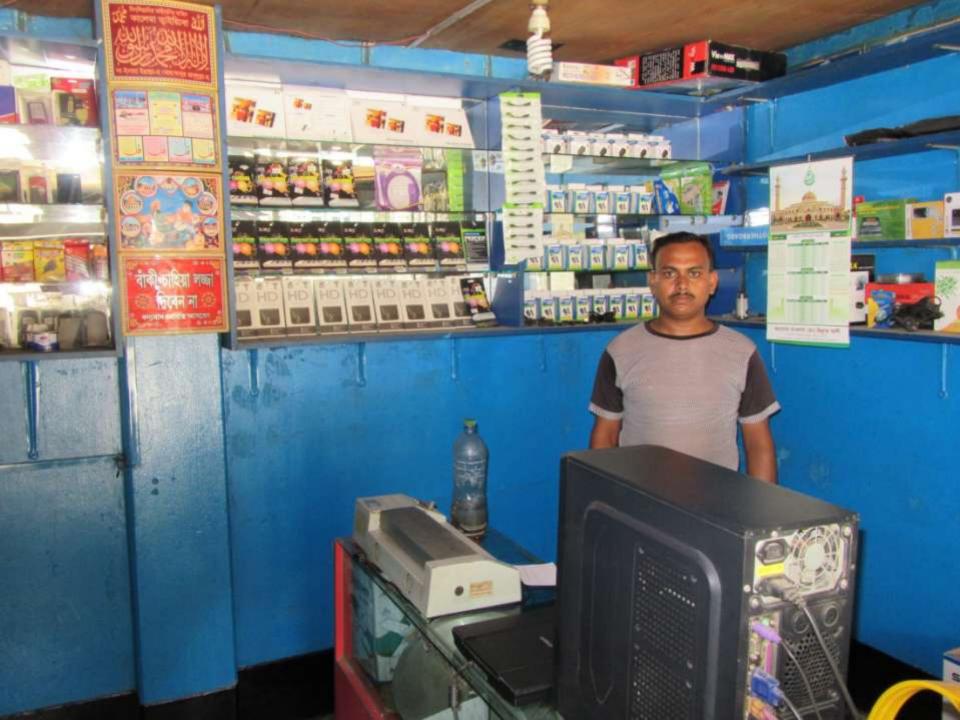

| Proposed Nobin Udyokta Business Info              |   |                                                                                                                                                                                                                                         |  |
|---------------------------------------------------|---|-----------------------------------------------------------------------------------------------------------------------------------------------------------------------------------------------------------------------------------------|--|
| Business Name                                     | : | FRIENDSHIP COMPUTER & STUDIO                                                                                                                                                                                                            |  |
| Location                                          | : | Bagha Bazar New bus stand                                                                                                                                                                                                               |  |
| Total Investment in BDT                           | : | BDT 240,000/-                                                                                                                                                                                                                           |  |
| Financing                                         | : | Self BDT 160,000/-(from existing business) 67%                                                                                                                                                                                          |  |
|                                                   |   | Required Investment BDT 80,000/-(as equity) 33%                                                                                                                                                                                         |  |
| Present salary/drawings from business (estimates) | : | BDT 5,000/-                                                                                                                                                                                                                             |  |
| Proposed Salary                                   | : | BDT 5,000/-                                                                                                                                                                                                                             |  |
| Size of shop                                      | : | 15 ft x 15 ft= 225 square ft                                                                                                                                                                                                            |  |
| Security of the shop                              | : | BDT 60,000/-                                                                                                                                                                                                                            |  |
| Implementation                                    | : | <ul> <li>The business is planned to be scaled up by investment in existing goods like; Computer accessories etc.</li> <li>Average 75% gain on sale.</li> <li>The business is operating by entrepreneur. Existing 2 employee.</li> </ul> |  |

# Pictures