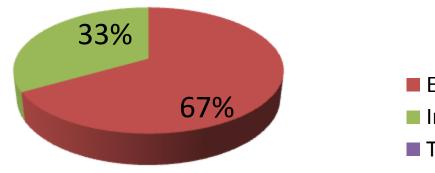

| Proposed Nobin Udyokta Business Info              |   |                                                                                                                                                                                                                                         |  |
|---------------------------------------------------|---|-----------------------------------------------------------------------------------------------------------------------------------------------------------------------------------------------------------------------------------------|--|
| Business Name                                     | : | FRIENDSHIP COMPUTER & STUDIO                                                                                                                                                                                                            |  |
| Location                                          | : | Bagha Bazar New bus stand                                                                                                                                                                                                               |  |
| Total Investment in BDT                           | : | BDT 240,000/-                                                                                                                                                                                                                           |  |
| Financing                                         | : | Self BDT 160,000/-(from existing business) 67%                                                                                                                                                                                          |  |
|                                                   |   | Required Investment BDT 80,000/-(as equity) 33%                                                                                                                                                                                         |  |
| Present salary/drawings from business (estimates) | : | BDT 5,000/-                                                                                                                                                                                                                             |  |
| Proposed Salary                                   | : | BDT 5,000/-                                                                                                                                                                                                                             |  |
| Size of shop                                      | : | 15 ft x 15 ft= 225 square ft                                                                                                                                                                                                            |  |
| Security of the shop                              | : | BDT 60,000/-                                                                                                                                                                                                                            |  |
| Implementation                                    | : | <ul> <li>The business is planned to be scaled up by investment in existing goods like; Computer accessories etc.</li> <li>Average 75% gain on sale.</li> <li>The business is operating by entrepreneur. Existing 2 employee.</li> </ul> |  |