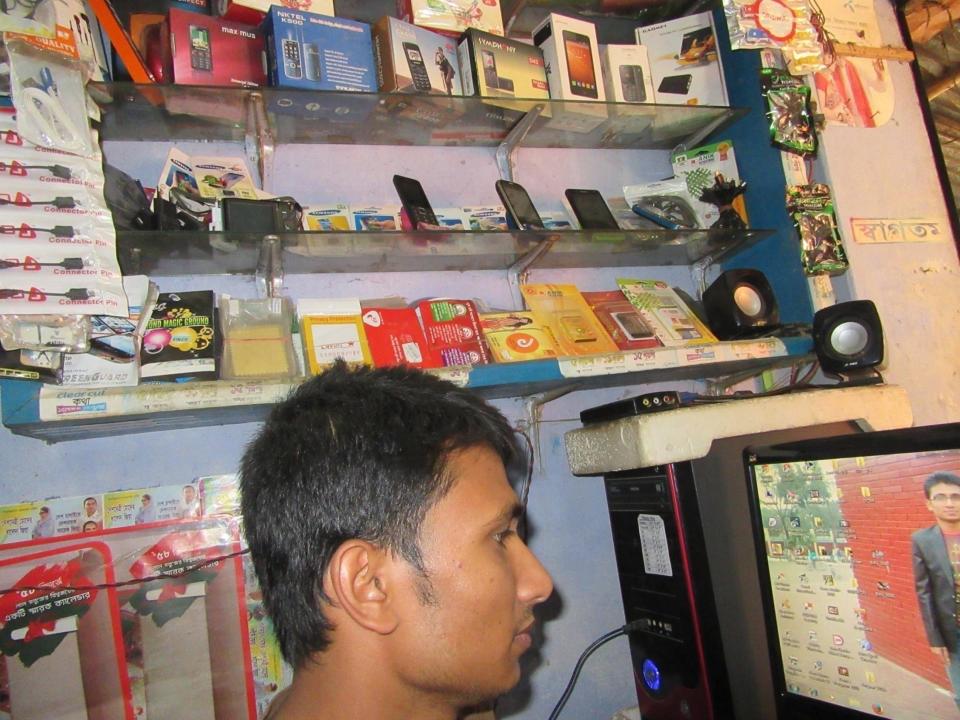

| Proposed Nobin Udyokta Business Info                 |   |                                                                                                                                                                                                                                                                                                                                                                     |  |
|------------------------------------------------------|---|---------------------------------------------------------------------------------------------------------------------------------------------------------------------------------------------------------------------------------------------------------------------------------------------------------------------------------------------------------------------|--|
| Business Name                                        | : | RONI COMPUTER & MOBILE SERVICING CENTRE                                                                                                                                                                                                                                                                                                                             |  |
| Location                                             | : | Muroil Bus Stand Bazar, Kahalu, Bogra                                                                                                                                                                                                                                                                                                                               |  |
| Total Investment in BDT                              | : | BDT 1,80,000/-                                                                                                                                                                                                                                                                                                                                                      |  |
| Financing                                            | : | Self BDT 1,00,000/-(from existing business) 56%<br>Required Investment BDT 80,000/-(as equity) 44%                                                                                                                                                                                                                                                                  |  |
| Present salary/drawings<br>from business (estimates) | : | BDT 5,000/-                                                                                                                                                                                                                                                                                                                                                         |  |
| Proposed Salary                                      | : | BDT 5,000/-                                                                                                                                                                                                                                                                                                                                                         |  |
| Size of shop                                         | : | 6 ft x 12 ft= 72 square ft                                                                                                                                                                                                                                                                                                                                          |  |
| Security of the shop                                 | : | BDT 50,000/-                                                                                                                                                                                                                                                                                                                                                        |  |
| Implementation                                       | : | <ul> <li>The business is planned to be scaled up by investment in existing goods like; Mobile phone &amp; Accessories etc.</li> <li>Average 15% gain on sale.</li> <li>The business is operating by entrepreneur. Existing no employee.</li> <li>The shop is rented.</li> <li>Collects goods from Bogra, Town.</li> <li>Agreed grace period is 3 months.</li> </ul> |  |

## **FAMILY PICTURE**