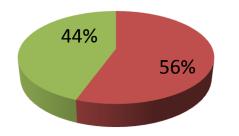

| Proposed Nobin Udyokta Business Info                 |   |                                                                                                                                                                                                                                                                                                                                                                     |  |
|------------------------------------------------------|---|---------------------------------------------------------------------------------------------------------------------------------------------------------------------------------------------------------------------------------------------------------------------------------------------------------------------------------------------------------------------|--|
| Business Name                                        | : | RONI COMPUTER & MOBILE SERVICING CENTRE                                                                                                                                                                                                                                                                                                                             |  |
| Location                                             | : | Muroil Bus Stand Bazar, Kahalu, Bogra                                                                                                                                                                                                                                                                                                                               |  |
| Total Investment in BDT                              | : | BDT 1,80,000/-                                                                                                                                                                                                                                                                                                                                                      |  |
| Financing                                            | : | Self BDT 1,00,000/-(from existing business) 56%<br>Required Investment BDT 80,000/-(as equity) 44%                                                                                                                                                                                                                                                                  |  |
| Present salary/drawings<br>from business (estimates) | : | BDT 5,000/-                                                                                                                                                                                                                                                                                                                                                         |  |
| Proposed Salary                                      | : | BDT 5,000/-                                                                                                                                                                                                                                                                                                                                                         |  |
| Size of shop                                         | : | 6 ft x 12 ft= 72 square ft                                                                                                                                                                                                                                                                                                                                          |  |
| Security of the shop                                 | : | BDT 50,000/-                                                                                                                                                                                                                                                                                                                                                        |  |
| Implementation                                       | : | <ul> <li>The business is planned to be scaled up by investment in existing goods like; Mobile phone &amp; Accessories etc.</li> <li>Average 15% gain on sale.</li> <li>The business is operating by entrepreneur. Existing no employee.</li> <li>The shop is rented.</li> <li>Collects goods from Bogra, Town.</li> <li>Agreed grace period is 3 months.</li> </ul> |  |