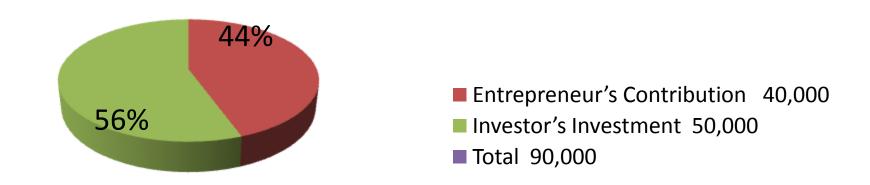

| Proposed Nobin Udyokta Business Info              |   |                                                                                                                                                                                                                                                                                                                                                   |  |
|---------------------------------------------------|---|---------------------------------------------------------------------------------------------------------------------------------------------------------------------------------------------------------------------------------------------------------------------------------------------------------------------------------------------------|--|
| Business Name                                     | : | KIRON MOBILE SERVISING CENTER                                                                                                                                                                                                                                                                                                                     |  |
| Location                                          | : | Bagha Bazar                                                                                                                                                                                                                                                                                                                                       |  |
| Total Investment in BDT                           | : | BDT 90,000/-                                                                                                                                                                                                                                                                                                                                      |  |
| Financing                                         | : | Self BDT 40000/-(from existing business) 44%                                                                                                                                                                                                                                                                                                      |  |
|                                                   |   | Required Investment BDT 50,000/-(as equity) 56%                                                                                                                                                                                                                                                                                                   |  |
| Present salary/drawings from business (estimates) | : | BDT 5,000/-                                                                                                                                                                                                                                                                                                                                       |  |
| Proposed Salary                                   | : | BDT 5,000/-                                                                                                                                                                                                                                                                                                                                       |  |
| Size of shop                                      | : | 08ft x 12ft= 96square ft                                                                                                                                                                                                                                                                                                                          |  |
| Security of the shop                              | : | -                                                                                                                                                                                                                                                                                                                                                 |  |
| Implementation                                    | • | <ul> <li>The business is planned to be scaled up by investment in existing goods like; Mobile accessories etc.</li> <li>Average 20% gain on sale.</li> <li>The business is operating by entrepreneur. Existing no employee.</li> <li>Collects goods from Elakas.</li> <li>The shop is owned.</li> <li>Agreed grace period is 3 months.</li> </ul> |  |

| Investment Breakdown                   |          |          |                |  |  |  |
|----------------------------------------|----------|----------|----------------|--|--|--|
| Particulars                            | Existing | Proposed | Proposed Total |  |  |  |
| Mobile Battery (10 x220)               | 2,200    | 0        | 2,200          |  |  |  |
| Caching (20 x250)                      | 5,000    | 0        | 5,000          |  |  |  |
| Remote (11 x 100)                      | 1,100    | 0        | 1,100          |  |  |  |
| Energy Bulb, Charger, Mobile Parts etc | 4,700    | 0        | 4,700          |  |  |  |
| Computer (1)                           | 25,000   | 0        | 25,000         |  |  |  |
| Power Supply (1)                       | 2,000    | 0        | 2,000          |  |  |  |
| Mobile Phone (10 x 2500)               | 0        | 25,000   | 25,000         |  |  |  |
| Television (10 x 2500)                 | 0        | 25,000   | 25,000         |  |  |  |
| Total                                  | 40,000   | 50,000   | 90,000         |  |  |  |