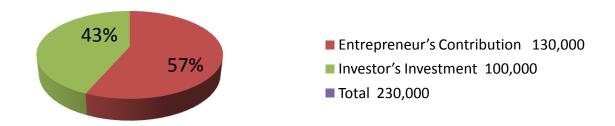

| Investment Breakdown              |          |          |        |  |  |  |
|-----------------------------------|----------|----------|--------|--|--|--|
| Particulars                       | Existing | Proposed | Total  |  |  |  |
| Rice, Sugar, Mastered oil, Shemai | 80,000   | 30,000   | 110000 |  |  |  |
| Salt,Soft drinks, biscuit         | 30,000   | 45,000   | 75000  |  |  |  |
| Others                            | 20,000   | 25,000   | 45000  |  |  |  |
|                                   | 130,000  | 100,000  | 230000 |  |  |  |