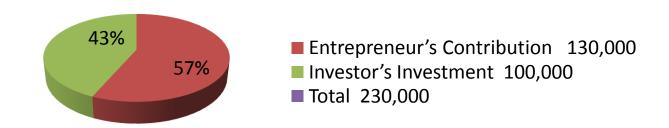

| Proposed Nobin Udyokta Business Info              |   |                                                                                                                                                                                                                                                                                                                                                                               |  |  |
|---------------------------------------------------|---|-------------------------------------------------------------------------------------------------------------------------------------------------------------------------------------------------------------------------------------------------------------------------------------------------------------------------------------------------------------------------------|--|--|
| Business Name                                     | : | MAA FURNITURE                                                                                                                                                                                                                                                                                                                                                                 |  |  |
| Location                                          | : | Arola Baazar, Paikor,Kahalu                                                                                                                                                                                                                                                                                                                                                   |  |  |
| Total Investment in BDT                           | : | BDT 230000/-                                                                                                                                                                                                                                                                                                                                                                  |  |  |
| Financing                                         | : | Self BDT 130000/-(from existing business) 57% Required Investment BDT 1,00,000/-(as equity) 43%                                                                                                                                                                                                                                                                               |  |  |
| Present salary/drawings from business (estimates) | : | BDT 5,000/-                                                                                                                                                                                                                                                                                                                                                                   |  |  |
| Proposed Salary                                   | : | BDT 5,000/-                                                                                                                                                                                                                                                                                                                                                                   |  |  |
| Size of shop                                      | : | 30 ft x 20 ft= 600 square ft                                                                                                                                                                                                                                                                                                                                                  |  |  |
| Security of the shop                              | • | BDT 10000/-                                                                                                                                                                                                                                                                                                                                                                   |  |  |
| Implementation                                    | : | <ul> <li>The business is planned to be scaled up by investment in existing goods like; Furniture etc.</li> <li>The business is operating by entrepreneur. Existing 2 employees.</li> <li>After getting equity fund 1 employee will be appointed</li> <li>The shop is rented.</li> <li>Collects goods from Kahalu, Bogra.</li> <li>Agreed grace period is 3 months.</li> </ul> |  |  |

| Investment Breakdown |          |          |        |  |  |  |  |
|----------------------|----------|----------|--------|--|--|--|--|
| Particulars          | Existing | Proposed | Total  |  |  |  |  |
| Furniture board      | 50,000   | 25,000   | 75000  |  |  |  |  |
| Wood                 | 20,000   | 15,000   | 35000  |  |  |  |  |
| Cotton               | 15,000   | 10,000   | 25000  |  |  |  |  |
| Coconut chobra       | 25,000   | 25,000   | 50000  |  |  |  |  |
| lase cloth           | 10,000   | 15,000   | 25000  |  |  |  |  |
| Others               | 10,000   | 10,000   | 20000  |  |  |  |  |
|                      | 130,000  | 100,000  | 230000 |  |  |  |  |