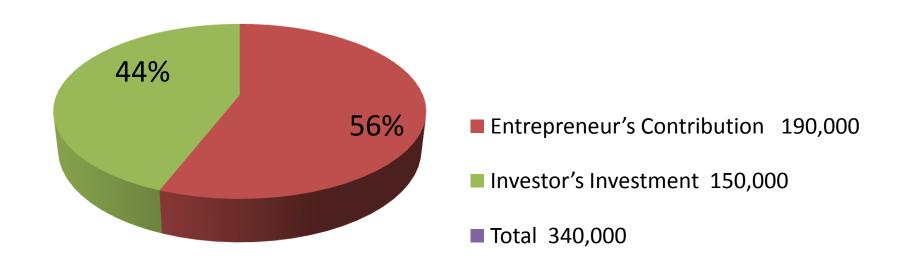

| Investment Breakdown                  |         |         |         |  |  |  |
|---------------------------------------|---------|---------|---------|--|--|--|
| Particulars Existing Proposed Total   |         |         |         |  |  |  |
| Shampoo,body lotion,Body spray,lotion | 100,000 | 90,000  | 190000  |  |  |  |
| Detergent,Facewash,Nail polish        | 70,000  | 35,000  | 105000  |  |  |  |
| Others                                | 20,000  | 25,000  | 45000   |  |  |  |
|                                       | 190,000 | 150,000 | 340,000 |  |  |  |