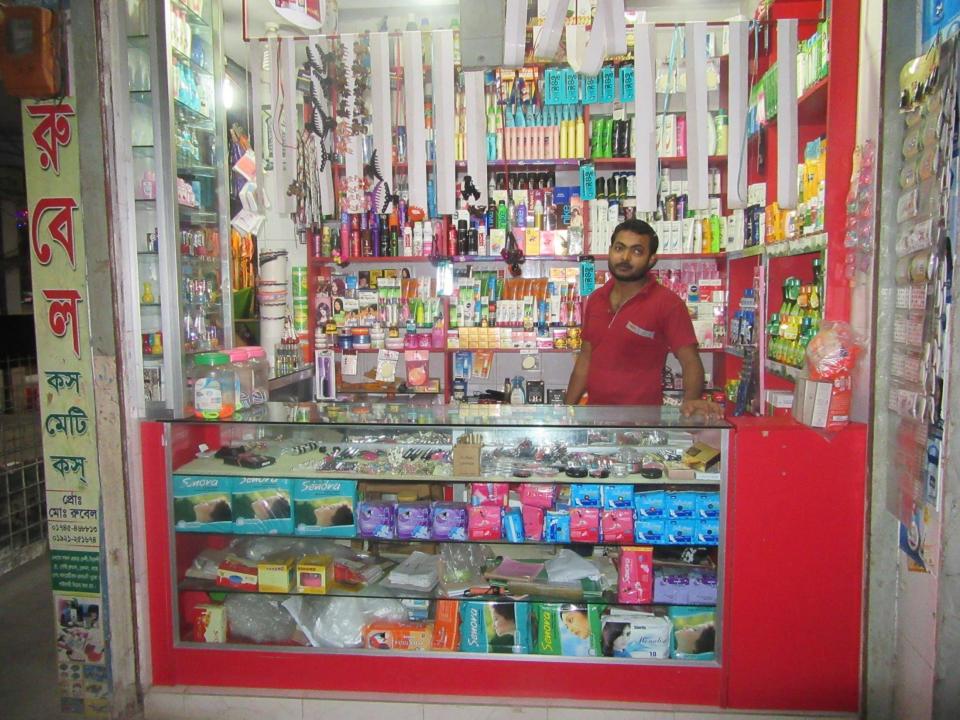

# Pictures

| Proposed Nobin Udyokta Business Info              |          |                                                                                                                                                                                                                                                                                                                                                                                                                  |  |  |  |
|---------------------------------------------------|----------|------------------------------------------------------------------------------------------------------------------------------------------------------------------------------------------------------------------------------------------------------------------------------------------------------------------------------------------------------------------------------------------------------------------|--|--|--|
| Business Name                                     | :        | RUBEL COSMETICS                                                                                                                                                                                                                                                                                                                                                                                                  |  |  |  |
| Location                                          | :        | New market, bogra                                                                                                                                                                                                                                                                                                                                                                                                |  |  |  |
| Total Investment in BDT                           | :        | BDT 340,000/-                                                                                                                                                                                                                                                                                                                                                                                                    |  |  |  |
| Financing                                         | :        | Self BDT 190000/-(from existing business) 56%<br>Required Investment BDT 1,50,000/-(as equity) 44%                                                                                                                                                                                                                                                                                                               |  |  |  |
| Present salary/drawings from business (estimates) | :        | BDT 5,000/-                                                                                                                                                                                                                                                                                                                                                                                                      |  |  |  |
| Proposed Salary                                   | <b>:</b> | BDT 5,000/-                                                                                                                                                                                                                                                                                                                                                                                                      |  |  |  |
| Size of shop                                      | :        | 10 ft x 07 ft= 70 square ft                                                                                                                                                                                                                                                                                                                                                                                      |  |  |  |
| Security of the shop                              | :        | BDT 500000/-                                                                                                                                                                                                                                                                                                                                                                                                     |  |  |  |
| Implementation                                    | :        | <ul> <li>The business is planned to be scaled up by investment in existing goods like; varieties cosmetics etc.</li> <li>Average % gain on sale.</li> <li>The business is operating by entrepreneur. Existing 1 employees.</li> <li>After getting equity fund 1 employee will be appointed</li> <li>The shop is rented.</li> <li>Collects goods from Dhaka.</li> <li>Agreed grace period is 3 months.</li> </ul> |  |  |  |