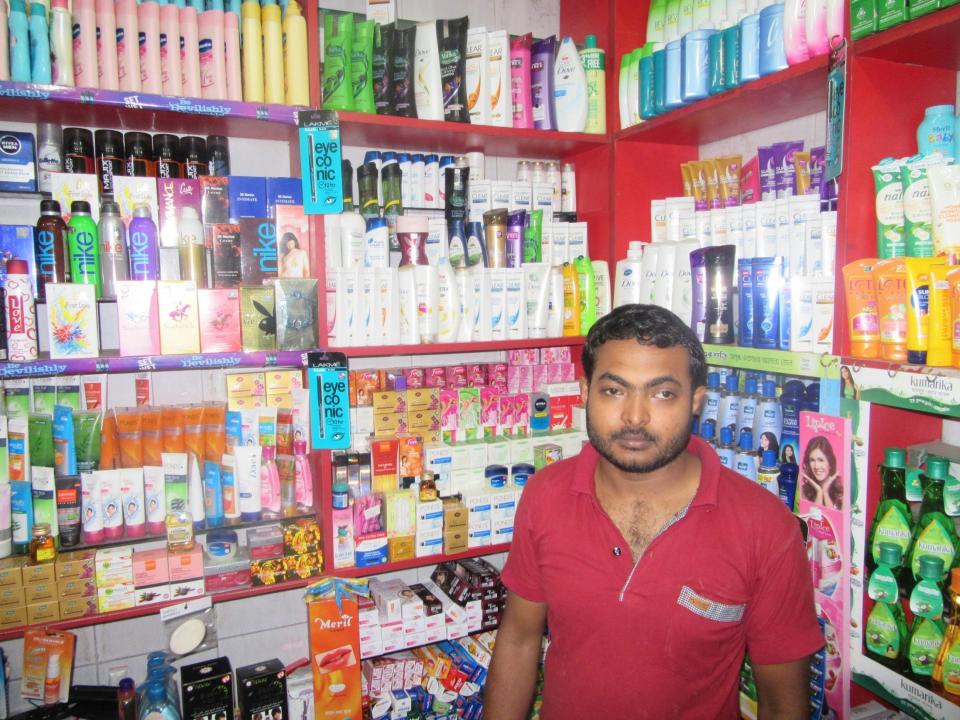

# Pictures

| Proposed Nobin Udyokta Business Info              |          |                                                                                                                                                                                                                                                                                                                                                                                                                  |  |  |  |
|---------------------------------------------------|----------|------------------------------------------------------------------------------------------------------------------------------------------------------------------------------------------------------------------------------------------------------------------------------------------------------------------------------------------------------------------------------------------------------------------|--|--|--|
| Business Name                                     | :        | RUBEL COSMETICS                                                                                                                                                                                                                                                                                                                                                                                                  |  |  |  |
| Location                                          | :        | New market, bogra                                                                                                                                                                                                                                                                                                                                                                                                |  |  |  |
| Total Investment in BDT                           | :        | BDT 340,000/-                                                                                                                                                                                                                                                                                                                                                                                                    |  |  |  |
| Financing                                         | :        | Self BDT 190000/-(from existing business) 56%<br>Required Investment BDT 1,50,000/-(as equity) 44%                                                                                                                                                                                                                                                                                                               |  |  |  |
| Present salary/drawings from business (estimates) | :        | BDT 5,000/-                                                                                                                                                                                                                                                                                                                                                                                                      |  |  |  |
| Proposed Salary                                   | <b>:</b> | BDT 5,000/-                                                                                                                                                                                                                                                                                                                                                                                                      |  |  |  |
| Size of shop                                      | :        | 10 ft x 07 ft= 70 square ft                                                                                                                                                                                                                                                                                                                                                                                      |  |  |  |
| Security of the shop                              | :        | BDT 500000/-                                                                                                                                                                                                                                                                                                                                                                                                     |  |  |  |
| Implementation                                    | :        | <ul> <li>The business is planned to be scaled up by investment in existing goods like; varieties cosmetics etc.</li> <li>Average % gain on sale.</li> <li>The business is operating by entrepreneur. Existing 1 employees.</li> <li>After getting equity fund 1 employee will be appointed</li> <li>The shop is rented.</li> <li>Collects goods from Dhaka.</li> <li>Agreed grace period is 3 months.</li> </ul> |  |  |  |