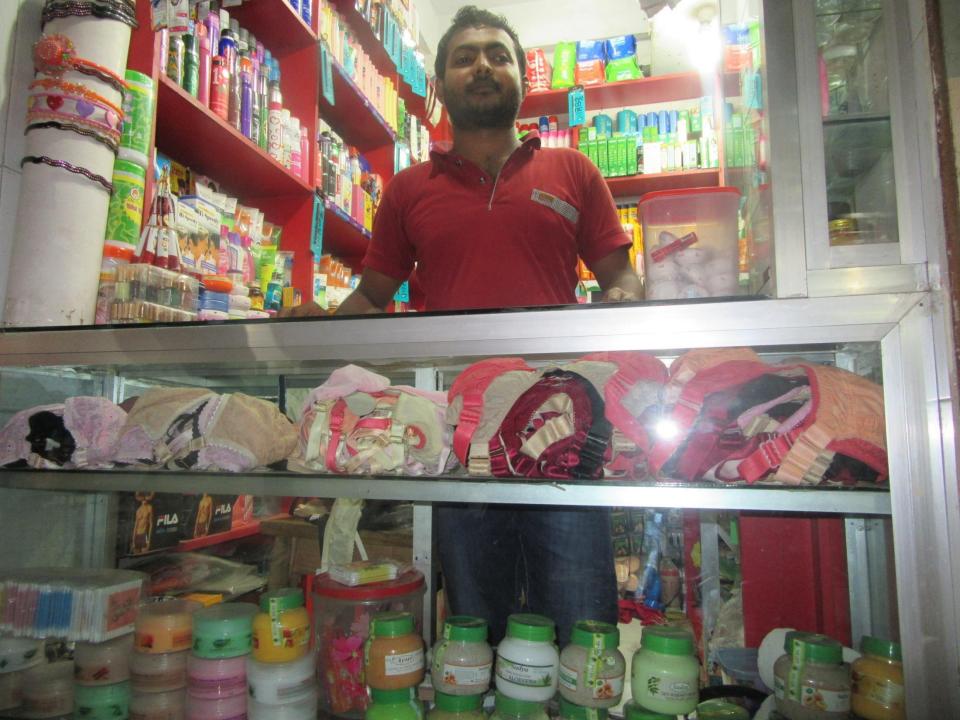

# Pictures

| Proposed Nobin Udyokta Business Info              |          |                                                                                                                                                                                                                                                                                                                                                                                                                  |  |  |  |
|---------------------------------------------------|----------|------------------------------------------------------------------------------------------------------------------------------------------------------------------------------------------------------------------------------------------------------------------------------------------------------------------------------------------------------------------------------------------------------------------|--|--|--|
| Business Name                                     | :        | RUBEL COSMETICS                                                                                                                                                                                                                                                                                                                                                                                                  |  |  |  |
| Location                                          | :        | New market, bogra                                                                                                                                                                                                                                                                                                                                                                                                |  |  |  |
| Total Investment in BDT                           | :        | BDT 340,000/-                                                                                                                                                                                                                                                                                                                                                                                                    |  |  |  |
| Financing                                         | :        | Self BDT 190000/-(from existing business) 56%<br>Required Investment BDT 1,50,000/-(as equity) 44%                                                                                                                                                                                                                                                                                                               |  |  |  |
| Present salary/drawings from business (estimates) | :        | BDT 5,000/-                                                                                                                                                                                                                                                                                                                                                                                                      |  |  |  |
| Proposed Salary                                   | <b>:</b> | BDT 5,000/-                                                                                                                                                                                                                                                                                                                                                                                                      |  |  |  |
| Size of shop                                      | :        | 10 ft x 07 ft= 70 square ft                                                                                                                                                                                                                                                                                                                                                                                      |  |  |  |
| Security of the shop                              | :        | BDT 500000/-                                                                                                                                                                                                                                                                                                                                                                                                     |  |  |  |
| Implementation                                    | :        | <ul> <li>The business is planned to be scaled up by investment in existing goods like; varieties cosmetics etc.</li> <li>Average % gain on sale.</li> <li>The business is operating by entrepreneur. Existing 1 employees.</li> <li>After getting equity fund 1 employee will be appointed</li> <li>The shop is rented.</li> <li>Collects goods from Dhaka.</li> <li>Agreed grace period is 3 months.</li> </ul> |  |  |  |