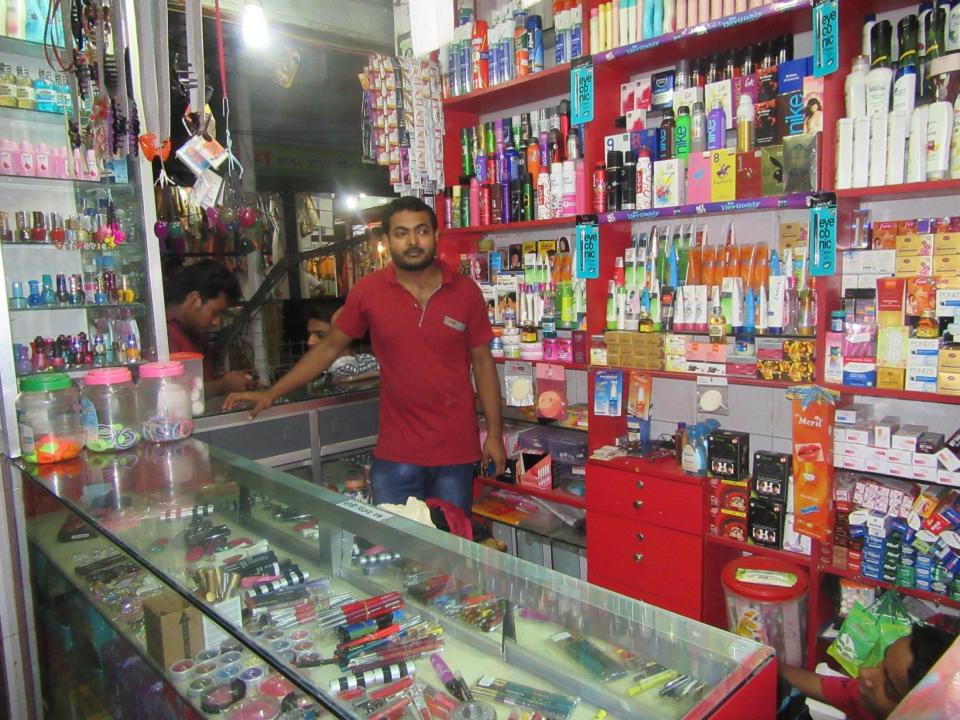

# Pictures

| Proposed Nobin Udyokta Business Info              |          |                                                                                                                                                                                                                                                                                                                                                                                                                  |  |  |  |
|---------------------------------------------------|----------|------------------------------------------------------------------------------------------------------------------------------------------------------------------------------------------------------------------------------------------------------------------------------------------------------------------------------------------------------------------------------------------------------------------|--|--|--|
| Business Name                                     | :        | RUBEL COSMETICS                                                                                                                                                                                                                                                                                                                                                                                                  |  |  |  |
| Location                                          | :        | New market, bogra                                                                                                                                                                                                                                                                                                                                                                                                |  |  |  |
| Total Investment in BDT                           | :        | BDT 340,000/-                                                                                                                                                                                                                                                                                                                                                                                                    |  |  |  |
| Financing                                         | :        | Self BDT 190000/-(from existing business) 56%<br>Required Investment BDT 1,50,000/-(as equity) 44%                                                                                                                                                                                                                                                                                                               |  |  |  |
| Present salary/drawings from business (estimates) | :        | BDT 5,000/-                                                                                                                                                                                                                                                                                                                                                                                                      |  |  |  |
| Proposed Salary                                   | <b>:</b> | BDT 5,000/-                                                                                                                                                                                                                                                                                                                                                                                                      |  |  |  |
| Size of shop                                      | :        | 10 ft x 07 ft= 70 square ft                                                                                                                                                                                                                                                                                                                                                                                      |  |  |  |
| Security of the shop                              | :        | BDT 500000/-                                                                                                                                                                                                                                                                                                                                                                                                     |  |  |  |
| Implementation                                    | :        | <ul> <li>The business is planned to be scaled up by investment in existing goods like; varieties cosmetics etc.</li> <li>Average % gain on sale.</li> <li>The business is operating by entrepreneur. Existing 1 employees.</li> <li>After getting equity fund 1 employee will be appointed</li> <li>The shop is rented.</li> <li>Collects goods from Dhaka.</li> <li>Agreed grace period is 3 months.</li> </ul> |  |  |  |