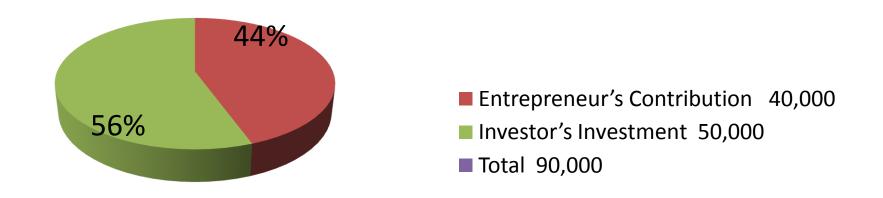

| Proposed Nobin Udyokta Business Info              |   |                                                                                                                                                                                                                                                                                                                                                       |  |  |  |
|---------------------------------------------------|---|-------------------------------------------------------------------------------------------------------------------------------------------------------------------------------------------------------------------------------------------------------------------------------------------------------------------------------------------------------|--|--|--|
| Business Name                                     | : | KALAM ELECTRONICS                                                                                                                                                                                                                                                                                                                                     |  |  |  |
| Location                                          | : | Dorgar hat, Norohotto, Kahalu, Bogra                                                                                                                                                                                                                                                                                                                  |  |  |  |
| Total Investment in BDT                           | : | BDT 90,000/-                                                                                                                                                                                                                                                                                                                                          |  |  |  |
| Financing                                         | : | Self BDT 40,000/-(from existing business) 44% Required Investment BDT 50,000/-(as equity) 56%                                                                                                                                                                                                                                                         |  |  |  |
| Present salary/drawings from business (estimates) | : | BDT 3,000/-                                                                                                                                                                                                                                                                                                                                           |  |  |  |
| Proposed Salary                                   | : | BDT 3,000/-                                                                                                                                                                                                                                                                                                                                           |  |  |  |
| Size of shop                                      | : | 10 ft x 8 ft= 80 square ft                                                                                                                                                                                                                                                                                                                            |  |  |  |
| Security of the shop                              | : | -                                                                                                                                                                                                                                                                                                                                                     |  |  |  |
| Implementation                                    | • | <ul> <li>The business is planned to be scaled up by investment in existing goods like; electric item etc.</li> <li>Average 40% gain on sale.</li> <li>The business is operating by entrepreneur. Existing no employees.</li> <li>The shop is rented.</li> <li>Collects goods from Kahalu, Bogra.</li> <li>Agreed grace period is 3 months.</li> </ul> |  |  |  |