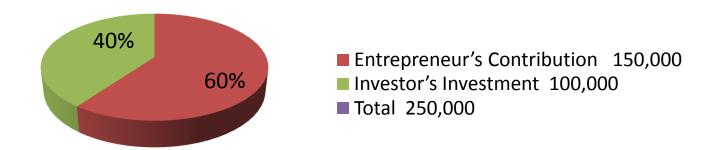

| Investment Breakdown                |         |         |        |  |  |
|-------------------------------------|---------|---------|--------|--|--|
| Particulars Existing Proposed Total |         |         |        |  |  |
| Medicines                           | 90,000  | 80,000  | 170000 |  |  |
| Others                              | 60,000  | 20,000  | 80000  |  |  |
|                                     | 150,000 | 100,000 | 250000 |  |  |