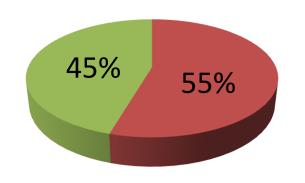

| Proposed Nobin Udyokta Business Info              |    |                                                                                                                                                                                                                                                                                                                                                                                                     |  |  |
|---------------------------------------------------|----|-----------------------------------------------------------------------------------------------------------------------------------------------------------------------------------------------------------------------------------------------------------------------------------------------------------------------------------------------------------------------------------------------------|--|--|
| Business Name                                     | :  | MS RATAN KHELNA STORE                                                                                                                                                                                                                                                                                                                                                                               |  |  |
| Location                                          | :  | Mail bus stand                                                                                                                                                                                                                                                                                                                                                                                      |  |  |
| Total Investment in BDT                           | :  | BDT 330,000/-                                                                                                                                                                                                                                                                                                                                                                                       |  |  |
| Financing                                         | :  | Self BDT 1,80,000/-(from existing business) 55% Required Investment BDT 150,000/-(as equity) 45%                                                                                                                                                                                                                                                                                                    |  |  |
| Present salary/drawings from business (estimates) | :  | BDT 5,000/-                                                                                                                                                                                                                                                                                                                                                                                         |  |  |
| Proposed Salary                                   | :  | BDT 5,000/-                                                                                                                                                                                                                                                                                                                                                                                         |  |  |
| Size of shop                                      | •  | 18 ft x 24 ft= 432 square ft                                                                                                                                                                                                                                                                                                                                                                        |  |  |
| Security of the shop                              | •  |                                                                                                                                                                                                                                                                                                                                                                                                     |  |  |
| Implementation                                    | •• | <ul> <li>The business is planned to be scaled up by investment in existing goods like; toys etc.</li> <li>Average 16% gain on sale.</li> <li>The business is operating by entrepreneur. Existing 8 employees.</li> <li>After getting equity fund 4 employee will be appointed</li> <li>The shop is rented.</li> <li>Collects goods from Dhaka.</li> <li>Agreed grace period is 3 months.</li> </ul> |  |  |