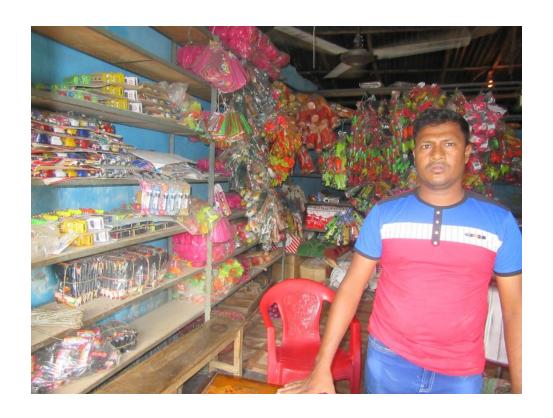

#### **Proposed NU Business Name: MS RATAN KHELNA STORE**



Project identification and prepared by: Md. Shah Alom, Dupchachia Unit, Bugra

Project verified by: MD. Mujharul Islam



| Brief Bio of The Proposed Nobin Udyokta                                                                                                         |       |                                                                                                                                                                                                    |  |  |
|-------------------------------------------------------------------------------------------------------------------------------------------------|-------|------------------------------------------------------------------------------------------------------------------------------------------------------------------