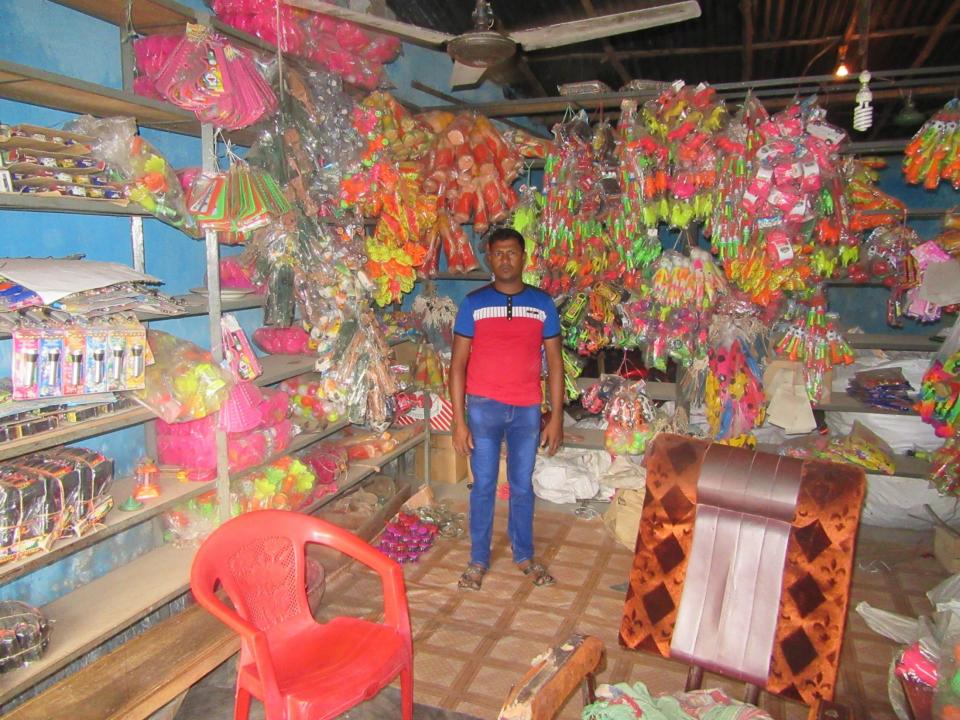

# Pictures

| Proposed Nobin Udyokta Business Info              |    |                                                                                                                                                                                                                                                                                                                                                                                                     |  |  |
|---------------------------------------------------|----|-----------------------------------------------------------------------------------------------------------------------------------------------------------------------------------------------------------------------------------------------------------------------------------------------------------------------------------------------------------------------------------------------------|--|--|
| Business Name                                     | :  | MS RATAN KHELNA STORE                                                                                                                                                                                                                                                                                                                                                                               |  |  |
| Location                                          | :  | Mail bus stand                                                                                                                                                                                                                                                                                                                                                                                      |  |  |
| Total Investment in BDT                           | :  | BDT 330,000/-                                                                                                                                                                                                                                                                                                                                                                                       |  |  |
| Financing                                         | :  | Self BDT 1,80,000/-(from existing business) 55% Required Investment BDT 150,000/-(as equity) 45%                                                                                                                                                                                                                                                                                                    |  |  |
| Present salary/drawings from business (estimates) | :  | BDT 5,000/-                                                                                                                                                                                                                                                                                                                                                                                         |  |  |
| Proposed Salary                                   | :  | BDT 5,000/-                                                                                                                                                                                                                                                                                                                                                                                         |  |  |
| Size of shop                                      | •  | 18 ft x 24 ft= 432 square ft                                                                                                                                                                                                                                                                                                                                                                        |  |  |
| Security of the shop                              | •  |                                                                                                                                                                                                                                                                                                                                                                                                     |  |  |
| Implementation                                    | •• | <ul> <li>The business is planned to be scaled up by investment in existing goods like; toys etc.</li> <li>Average 16% gain on sale.</li> <li>The business is operating by entrepreneur. Existing 8 employees.</li> <li>After getting equity fund 4 employee will be appointed</li> <li>The shop is rented.</li> <li>Collects goods from Dhaka.</li> <li>Agreed grace period is 3 months.</li> </ul> |  |  |