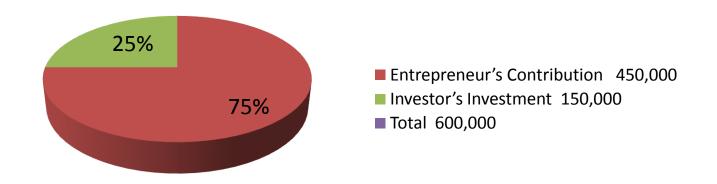

| Proposed Nobin Udyokta Business Info              |   |                                                                                                                                                                                                                                                                                                                                                                                                                          |  |  |
|---------------------------------------------------|---|--------------------------------------------------------------------------------------------------------------------------------------------------------------------------------------------------------------------------------------------------------------------------------------------------------------------------------------------------------------------------------------------------------------------------|--|--|
| Business Name                                     | : | MS SUMAIYA ELECTRONICS                                                                                                                                                                                                                                                                                                                                                                                                   |  |  |
| Location                                          | : | New Bus Stand, Dupchachia, Bogra                                                                                                                                                                                                                                                                                                                                                                                         |  |  |
| Total Investment in BDT                           | : | BDT 600000/-                                                                                                                                                                                                                                                                                                                                                                                                             |  |  |
| Financing                                         | : | Self BDT 450,000/-(from existing business) 75% Required Investment BDT 150,000/-(as equity) 25%                                                                                                                                                                                                                                                                                                                          |  |  |
| Present salary/drawings from business (estimates) | : | BDT 5,000/-                                                                                                                                                                                                                                                                                                                                                                                                              |  |  |
| Proposed Salary                                   | : | BDT 5,000/-                                                                                                                                                                                                                                                                                                                                                                                                              |  |  |
| Size of shop                                      | : | 10 ft x 12 ft= 120 square ft                                                                                                                                                                                                                                                                                                                                                                                             |  |  |
| Security of the shop                              | : | -                                                                                                                                                                                                                                                                                                                                                                                                                        |  |  |
| Implementation                                    | : | <ul> <li>The business is planned to be scaled up by investment in existing goods like; Electric item etc.</li> <li>Average 10% gain on sale.</li> <li>The business is operating by entrepreneur. Existing 2 employees.</li> <li>After getting equity fund 1 employee will be appointed</li> <li>The shop is rented.</li> <li>Collects goods from Dupchachia, Bogra.</li> <li>Agreed grace period is 3 months.</li> </ul> |  |  |

| Investment Breakdown                |         |         |        |  |  |
|-------------------------------------|---------|---------|--------|--|--|
| Particulars Existing Proposed Total |         |         |        |  |  |
| Fan, Cable, Other electronics items | 400,000 | 110,000 | 510000 |  |  |
| Others                              | 50,000  | 40,000  | 90000  |  |  |
|                                     | 450,000 | 150,000 | 600000 |  |  |