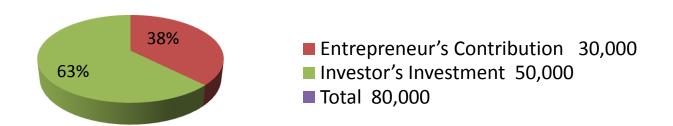

| Investment Breakdown   |          |          |       |  |  |
|------------------------|----------|----------|-------|--|--|
| Particulars            | Existing | Proposed | Total |  |  |
| Biscuit, Chanachur     | 12,000   | 10,000   | 22000 |  |  |
| Bekari, Betel leaf,etc | 10,000   | 20,000   | 30000 |  |  |
| Cosmetics, others      | 8,000    | 20,000   | 28000 |  |  |
|                        | 30,000   | 50,000   | 80000 |  |  |