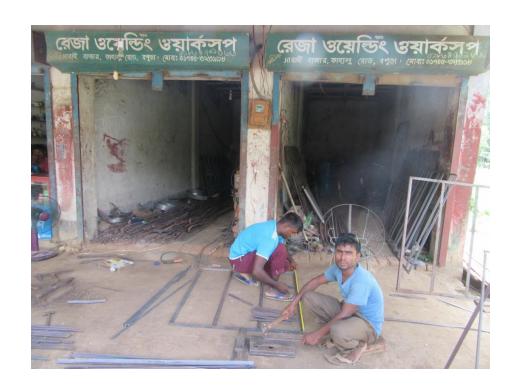

#### **Proposed NU Business Name: REJA WELDING WORKSHOP**



Project identification and prepared by: Md. Shah Alom, Dupchachia Unit, Bugra

Project verified by: MD. Mujharul Islam



| Brief Bio of The Proposed Nobin Udyokta                                                                        |         |                                                                                                                                                                                    |  |  |
|----------------------------------------------------------------------------------------------------------------|---------|------------------------------------------------------------------------------------------------------------------------------------------------------------------------------------|--|--|
| Name