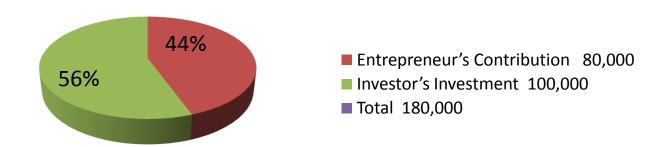

| Proposed Nobin Udyokta Business Info              |   |                                                                                                                                                                                                                                                                                                                                                                                                                      |  |  |
|---------------------------------------------------|---|----------------------------------------------------------------------------------------------------------------------------------------------------------------------------------------------------------------------------------------------------------------------------------------------------------------------------------------------------------------------------------------------------------------------|--|--|
| Business Name                                     | : | REJA WELDING WORKSHOP                                                                                                                                                                                                                                                                                                                                                                                                |  |  |
| Location                                          | : | SARAI BAZAR, KAHALU ROAD                                                                                                                                                                                                                                                                                                                                                                                             |  |  |
| Total Investment in BDT                           | : | BDT 180000/-                                                                                                                                                                                                                                                                                                                                                                                                         |  |  |
| Financing                                         | : | Self BDT 80,000/-(from existing business) 44% Required Investment BDT 100,000/-(as equity) 56%                                                                                                                                                                                                                                                                                                                       |  |  |
| Present salary/drawings from business (estimates) | : | BDT 5,000/-                                                                                                                                                                                                                                                                                                                                                                                                          |  |  |
| Proposed Salary                                   | : | BDT 5,000/-                                                                                                                                                                                                                                                                                                                                                                                                          |  |  |
| Size of shop                                      | : | 20 ft x 12 ft= 240 square ft                                                                                                                                                                                                                                                                                                                                                                                         |  |  |
| Security of the shop                              | : | -                                                                                                                                                                                                                                                                                                                                                                                                                    |  |  |
| Implementation                                    | : | <ul> <li>The business is planned to be scaled up by investment in existing goods like; rod, shit etc.</li> <li>Average 25% gain on sale.</li> <li>The business is operating by entrepreneur. Existing 2 employees.</li> <li>After getting equity fund 1 employee will be appointed</li> <li>The shop is rented.</li> <li>Collects goods from Dupchachia, Bogra.</li> <li>Agreed grace period is 3 months.</li> </ul> |  |  |

| Investment Breakdown |          |          |        |  |  |
|----------------------|----------|----------|--------|--|--|
| Particulars          | Existing | Proposed | Total  |  |  |
| Pati, Angle,Bar      | 27,000   | 47,000   | 74000  |  |  |
| Sid, Door, Window    | 53,000   | 53,000   | 106000 |  |  |
|                      | 80,000   | 100,000  | 180000 |  |  |