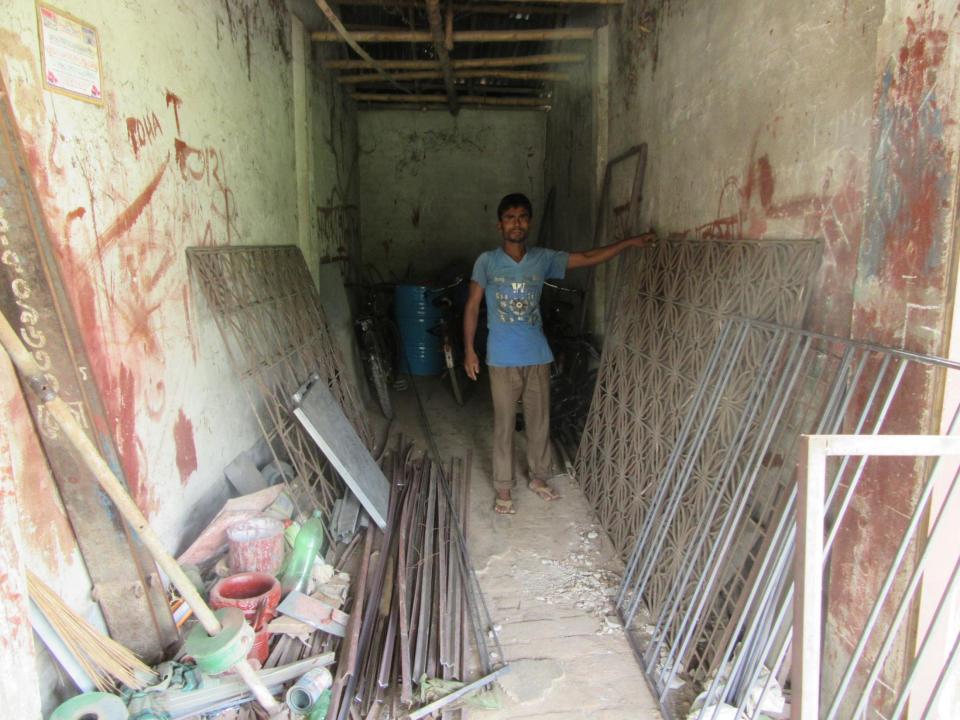

# Pictures

| Proposed Nobin Udyokta Business Info              |   |                                                                                                                                                                                                                                                                                                                                                                                                                      |  |  |
|---------------------------------------------------|---|----------------------------------------------------------------------------------------------------------------------------------------------------------------------------------------------------------------------------------------------------------------------------------------------------------------------------------------------------------------------------------------------------------------------|--|--|
| Business Name                                     | : | REJA WELDING WORKSHOP                                                                                                                                                                                                                                                                                                                                                                                                |  |  |
| Location                                          | : | SARAI BAZAR, KAHALU ROAD                                                                                                                                                                                                                                                                                                                                                                                             |  |  |
| Total Investment in BDT                           | : | BDT 180000/-                                                                                                                                                                                                                                                                                                                                                                                                         |  |  |
| Financing                                         | : | Self BDT 80,000/-(from existing business) 44% Required Investment BDT 100,000/-(as equity) 56%                                                                                                                                                                                                                                                                                                                       |  |  |
| Present salary/drawings from business (estimates) | : | BDT 5,000/-                                                                                                                                                                                                                                                                                                                                                                                                          |  |  |
| Proposed Salary                                   | : | BDT 5,000/-                                                                                                                                                                                                                                                                                                                                                                                                          |  |  |
| Size of shop                                      | : | 20 ft x 12 ft= 240 square ft                                                                                                                                                                                                                                                                                                                                                                                         |  |  |
| Security of the shop                              | : | -                                                                                                                                                                                                                                                                                                                                                                                                                    |  |  |
| Implementation                                    | : | <ul> <li>The business is planned to be scaled up by investment in existing goods like; rod, shit etc.</li> <li>Average 25% gain on sale.</li> <li>The business is operating by entrepreneur. Existing 2 employees.</li> <li>After getting equity fund 1 employee will be appointed</li> <li>The shop is rented.</li> <li>Collects goods from Dupchachia, Bogra.</li> <li>Agreed grace period is 3 months.</li> </ul> |  |  |