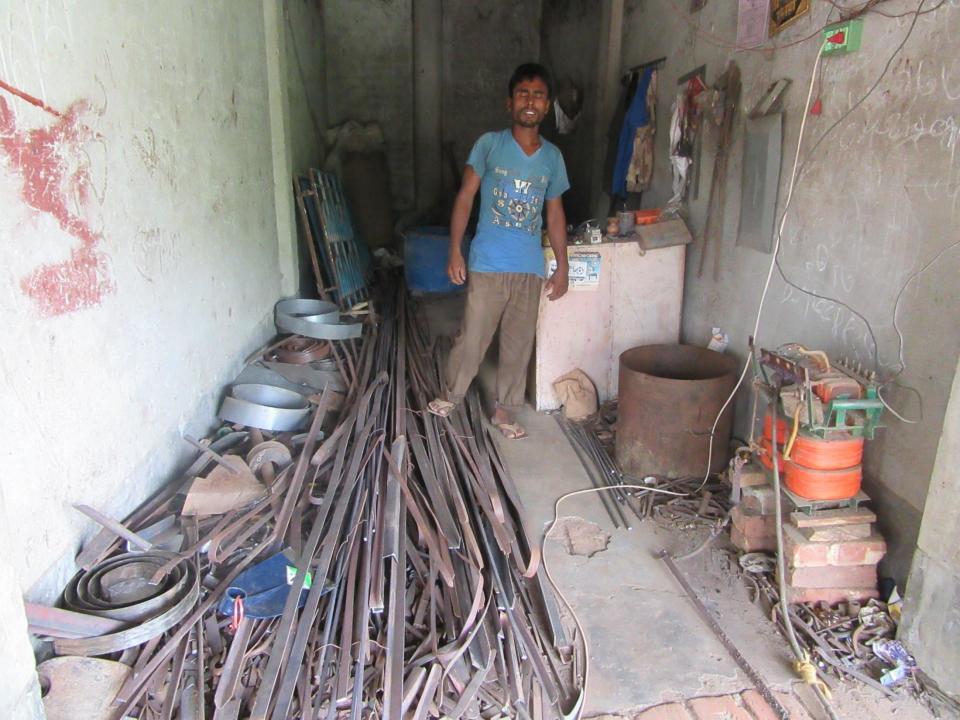

# Pictures

| Proposed Nobin Udyokta Business Info              |   |                                                                                                                                                                                                                                                                                                                                                                                                                      |  |  |
|---------------------------------------------------|---|----------------------------------------------------------------------------------------------------------------------------------------------------------------------------------------------------------------------------------------------------------------------------------------------------------------------------------------------------------------------------------------------------------------------|--|--|
| Business Name                                     | : | REJA WELDING WORKSHOP                                                                                                                                                                                                                                                                                                                                                                                                |  |  |
| Location                                          | : | SARAI BAZAR, KAHALU ROAD                                                                                                                                                                                                                                                                                                                                                                                             |  |  |
| Total Investment in BDT                           | : | BDT 180000/-                                                                                                                                                                                                                                                                                                                                                                                                         |  |  |
| Financing                                         | : | Self BDT 80,000/-(from existing business) 44% Required Investment BDT 100,000/-(as equity) 56%                                                                                                                                                                                                                                                                                                                       |  |  |
| Present salary/drawings from business (estimates) | : | BDT 5,000/-                                                                                                                                                                                                                                                                                                                                                                                                          |  |  |
| Proposed Salary                                   | : | BDT 5,000/-                                                                                                                                                                                                                                                                                                                                                                                                          |  |  |
| Size of shop                                      | : | 20 ft x 12 ft= 240 square ft                                                                                                                                                                                                                                                                                                                                                                                         |  |  |
| Security of the shop                              | : | -                                                                                                                                                                                                                                                                                                                                                                                                                    |  |  |
| Implementation                                    | : | <ul> <li>The business is planned to be scaled up by investment in existing goods like; rod, shit etc.</li> <li>Average 25% gain on sale.</li> <li>The business is operating by entrepreneur. Existing 2 employees.</li> <li>After getting equity fund 1 employee will be appointed</li> <li>The shop is rented.</li> <li>Collects goods from Dupchachia, Bogra.</li> <li>Agreed grace period is 3 months.</li> </ul> |  |  |