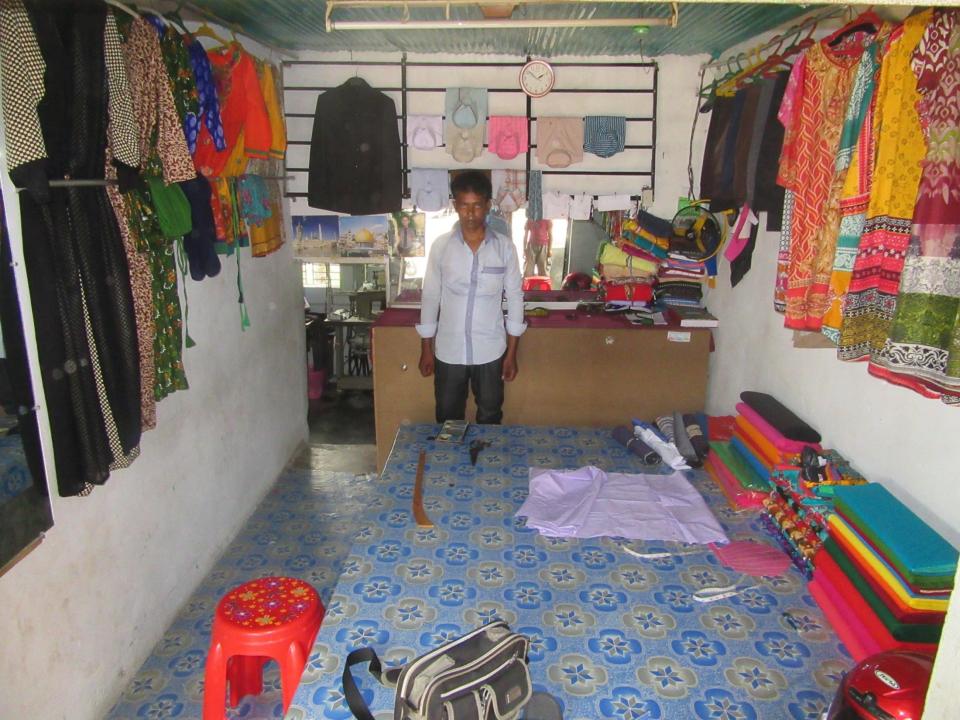

| Proposed Nobin Udyokta Business Info                 |   |                                                                                                                                                                                                                                                                                                                                                                                                                   |  |
|------------------------------------------------------|---|-------------------------------------------------------------------------------------------------------------------------------------------------------------------------------------------------------------------------------------------------------------------------------------------------------------------------------------------------------------------------------------------------------------------|--|
| Business Name                                        | : | TOP TEN TAILORS & CLOTH STORE                                                                                                                                                                                                                                                                                                                                                                                     |  |
| Location                                             | : | Arola bazar, paikpara, kahalu                                                                                                                                                                                                                                                                                                                                                                                     |  |
| Total Investment in BDT                              | : | BDT 110000/-                                                                                                                                                                                                                                                                                                                                                                                                      |  |
| Financing                                            | : | Self BDT 50,000/-(from existing business) 45%                                                                                                                                                                                                                                                                                                                                                                     |  |
|                                                      |   | Required Investment BDT 60,000/-(as equity) 55%                                                                                                                                                                                                                                                                                                                                                                   |  |
| Present salary/drawings<br>from business (estimates) | : | BDT 5,000/-                                                                                                                                                                                                                                                                                                                                                                                                       |  |
| Proposed Salary                                      | : | BDT 5,000/-                                                                                                                                                                                                                                                                                                                                                                                                       |  |
| Size of shop                                         | : | 30 ft x 20 ft= 600 square ft                                                                                                                                                                                                                                                                                                                                                                                      |  |
| Security of the shop                                 | : | -                                                                                                                                                                                                                                                                                                                                                                                                                 |  |
| Implementation                                       | : | <ul> <li>The business is planned to be scaled up by investment in existing goods like; Cloth item etc.</li> <li>Average 20% gain on sale.</li> <li>The business is operating by entrepreneur. Existing 2 employees.</li> <li>After getting equity fund 1 employee will be appointed</li> <li>The shop is rented.</li> <li>Collects goods from Kahalu, Bogra.</li> <li>Agreed grace period is 3 months.</li> </ul> |  |

Pictures