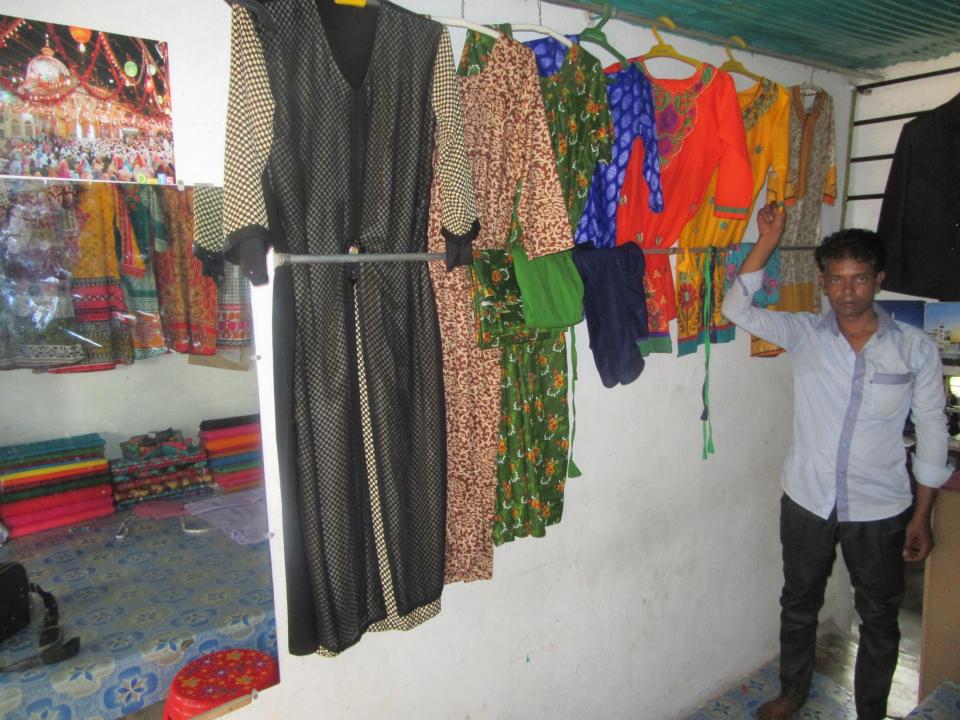

| Proposed Nobin Udyokta Business Info                 |   |                                                                                                                                                                                                                                                                                                                                                                                                                   |  |
|------------------------------------------------------|---|-------------------------------------------------------------------------------------------------------------------------------------------------------------------------------------------------------------------------------------------------------------------------------------------------------------------------------------------------------------------------------------------------------------------|--|
| Business Name                                        | : | TOP TEN TAILORS & CLOTH STORE                                                                                                                                                                                                                                                                                                                                                                                     |  |
| Location                                             | : | Arola bazar, paikpara, kahalu                                                                                                                                                                                                                                                                                                                                                                                     |  |
| Total Investment in BDT                              | : | BDT 110000/-                                                                                                                                                                                                                                                                                                                                                                                                      |  |
| Financing                                            | : | Self BDT 50,000/-(from existing business) 45%                                                                                                                                                                                                                                                                                                                                                                     |  |
|                                                      |   | Required Investment BDT 60,000/-(as equity) 55%                                                                                                                                                                                                                                                                                                                                                                   |  |
| Present salary/drawings<br>from business (estimates) | : | BDT 5,000/-                                                                                                                                                                                                                                                                                                                                                                                                       |  |
| Proposed Salary                                      | : | BDT 5,000/-                                                                                                                                                                                                                                                                                                                                                                                                       |  |
| Size of shop                                         | : | 30 ft x 20 ft= 600 square ft                                                                                                                                                                                                                                                                                                                                                                                      |  |
| Security of the shop                                 | : | -                                                                                                                                                                                                                                                                                                                                                                                                                 |  |
| Implementation                                       | : | <ul> <li>The business is planned to be scaled up by investment in existing goods like; Cloth item etc.</li> <li>Average 20% gain on sale.</li> <li>The business is operating by entrepreneur. Existing 2 employees.</li> <li>After getting equity fund 1 employee will be appointed</li> <li>The shop is rented.</li> <li>Collects goods from Kahalu, Bogra.</li> <li>Agreed grace period is 3 months.</li> </ul> |  |

Pictures