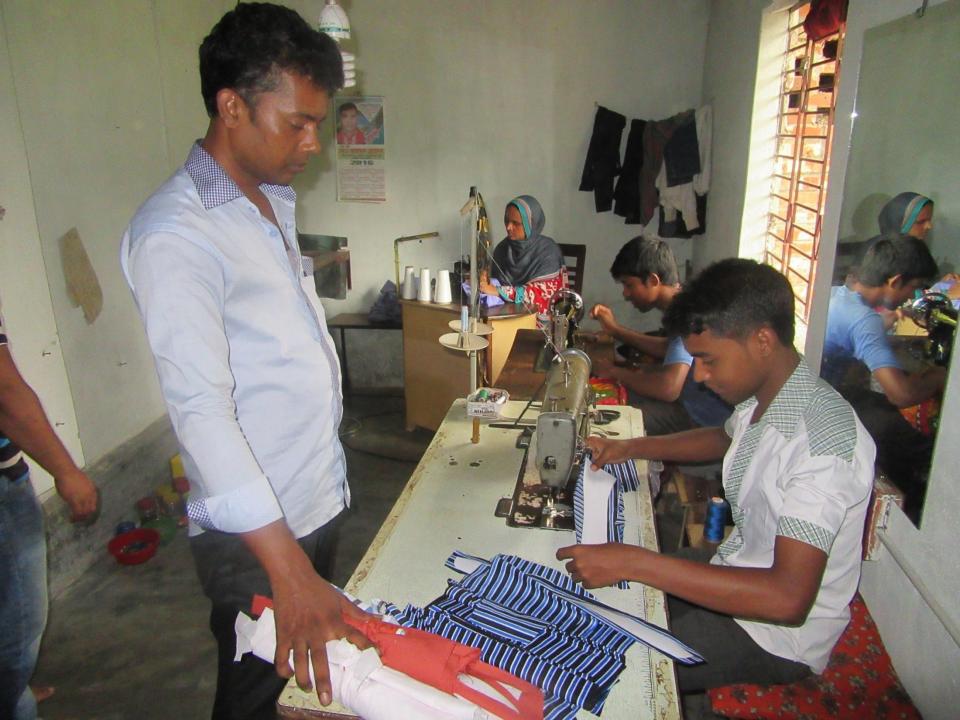

| Proposed Nobin Udyokta Business Info                 |   |                                                                                                                                                                                                                                                                                                                                                                                                                   |  |
|------------------------------------------------------|---|-------------------------------------------------------------------------------------------------------------------------------------------------------------------------------------------------------------------------------------------------------------------------------------------------------------------------------------------------------------------------------------------------------------------|--|
| Business Name                                        | : | TOP TEN TAILORS & CLOTH STORE                                                                                                                                                                                                                                                                                                                                                                                     |  |
| Location                                             | : | Arola bazar, paikpara, kahalu                                                                                                                                                                                                                                                                                                                                                                                     |  |
| Total Investment in BDT                              | : | BDT 110000/-                                                                                                                                                                                                                                                                                                                                                                                                      |  |
| Financing                                            | : | Self BDT 50,000/-(from existing business) 45%                                                                                                                                                                                                                                                                                                                                                                     |  |
|                                                      |   | Required Investment BDT 60,000/-(as equity) 55%                                                                                                                                                                                                                                                                                                                                                                   |  |
| Present salary/drawings<br>from business (estimates) | : | BDT 5,000/-                                                                                                                                                                                                                                                                                                                                                                                                       |  |
| Proposed Salary                                      | : | BDT 5,000/-                                                                                                                                                                                                                                                                                                                                                                                                       |  |
| Size of shop                                         | : | 30 ft x 20 ft= 600 square ft                                                                                                                                                                                                                                                                                                                                                                                      |  |
| Security of the shop                                 | : | -                                                                                                                                                                                                                                                                                                                                                                                                                 |  |
| Implementation                                       | : | <ul> <li>The business is planned to be scaled up by investment in existing goods like; Cloth item etc.</li> <li>Average 20% gain on sale.</li> <li>The business is operating by entrepreneur. Existing 2 employees.</li> <li>After getting equity fund 1 employee will be appointed</li> <li>The shop is rented.</li> <li>Collects goods from Kahalu, Bogra.</li> <li>Agreed grace period is 3 months.</li> </ul> |  |

Pictures