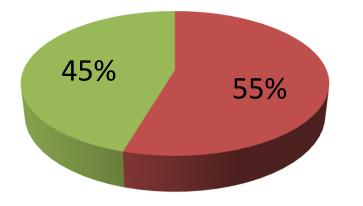

| Proposed Nobin Udyokta Business Info                 |   |                                                                                                                                                                                                                                                                                                                                                                                                                   |  |
|------------------------------------------------------|---|-------------------------------------------------------------------------------------------------------------------------------------------------------------------------------------------------------------------------------------------------------------------------------------------------------------------------------------------------------------------------------------------------------------------|--|
| Business Name                                        | : | TOP TEN TAILORS & CLOTH STORE                                                                                                                                                                                                                                                                                                                                                                                     |  |
| Location                                             | : | Arola bazar, paikpara, kahalu                                                                                                                                                                                                                                                                                                                                                                                     |  |
| Total Investment in BDT                              | : | BDT 110000/-                                                                                                                                                                                                                                                                                                                                                                                                      |  |
| Financing                                            | : | Self BDT 50,000/-(from existing business) 45%                                                                                                                                                                                                                                                                                                                                                                     |  |
|                                                      |   | Required Investment BDT 60,000/-(as equity) 55%                                                                                                                                                                                                                                                                                                                                                                   |  |
| Present salary/drawings<br>from business (estimates) | : | BDT 5,000/-                                                                                                                                                                                                                                                                                                                                                                                                       |  |
| Proposed Salary                                      | : | BDT 5,000/-                                                                                                                                                                                                                                                                                                                                                                                                       |  |
| Size of shop                                         | : | 30 ft x 20 ft= 600 square ft                                                                                                                                                                                                                                                                                                                                                                                      |  |
| Security of the shop                                 | : | -                                                                                                                                                                                                                                                                                                                                                                                                                 |  |
| Implementation                                       | : | <ul> <li>The business is planned to be scaled up by investment in existing goods like; Cloth item etc.</li> <li>Average 20% gain on sale.</li> <li>The business is operating by entrepreneur. Existing 2 employees.</li> <li>After getting equity fund 1 employee will be appointed</li> <li>The shop is rented.</li> <li>Collects goods from Kahalu, Bogra.</li> <li>Agreed grace period is 3 months.</li> </ul> |  |