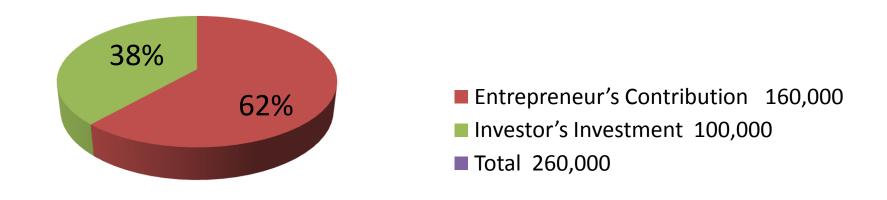

| Proposed Nobin Udyokta Business Info              |   |                                                                                                                                                                                                                                                                                                                                                                                                                      |  |
|---------------------------------------------------|---|----------------------------------------------------------------------------------------------------------------------------------------------------------------------------------------------------------------------------------------------------------------------------------------------------------------------------------------------------------------------------------------------------------------------|--|
| Business Name                                     | : | VAI VAI FURNITURE                                                                                                                                                                                                                                                                                                                                                                                                    |  |
| Location                                          | : | Polipara bazar, Talora, Dupchachia                                                                                                                                                                                                                                                                                                                                                                                   |  |
| Total Investment in BDT                           | : | BDT 260,000/-                                                                                                                                                                                                                                                                                                                                                                                                        |  |
| Financing                                         | : | Self BDT 1,60,000/-(from existing business) 62%<br>Required Investment BDT 100,000/-(as equity) 38%                                                                                                                                                                                                                                                                                                                  |  |
| Present salary/drawings from business (estimates) | : | BDT 5,000/-                                                                                                                                                                                                                                                                                                                                                                                                          |  |
| Proposed Salary                                   | : | BDT 5,000/-                                                                                                                                                                                                                                                                                                                                                                                                          |  |
| Size of shop                                      | : | 30 ft x 15 ft= 450 square ft                                                                                                                                                                                                                                                                                                                                                                                         |  |
| Security of the shop                              | : | -                                                                                                                                                                                                                                                                                                                                                                                                                    |  |
| Implementation                                    | : | <ul> <li>The business is planned to be scaled up by investment in existing goods like; Furniture etc.</li> <li>Average 35% gain on sale.</li> <li>The business is operating by entrepreneur. Existing 4 employees.</li> <li>After getting equity fund 1 employee will be appointed</li> <li>The shop is rented.</li> <li>Collects goods from Dupchachia, Bogra.</li> <li>Agreed grace period is 3 months.</li> </ul> |  |

| Investment Breakdown |          |          |                       |  |
|----------------------|----------|----------|-----------------------|--|
| Particulars          | Existing | Proposed | <b>Proposed Total</b> |  |
| Cot (2 x 12000)      | 24,000   | 0        | 24,000                |  |
| Soap (2 x 14000)     | 28,000   | 0        | 28,000                |  |
| Showcase (1 x 15000) | 15,000   | 0        | 15,000                |  |
| Dressing Table (1)   | 9,000    | 0        | 9,000                 |  |
| Wood (100 x 900)     | 84,000   | 100,000  | 184,000               |  |
| Total                | 160,000  | 100,000  | 260,000               |  |