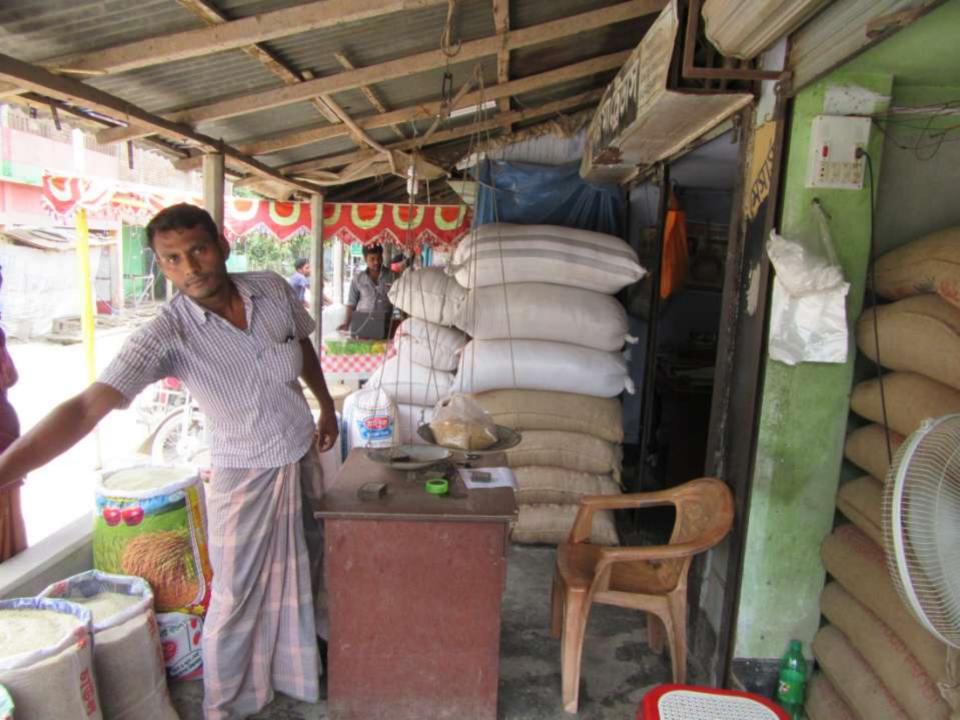

| Proposed Nobin Udyokta Business Info                 |   |                                                                                                                                                                                                                                                                                                                                                                          |  |  |
|------------------------------------------------------|---|--------------------------------------------------------------------------------------------------------------------------------------------------------------------------------------------------------------------------------------------------------------------------------------------------------------------------------------------------------------------------|--|--|
| Business Name                                        | : | MS SINTHIA ENTERPRISE                                                                                                                                                                                                                                                                                                                                                    |  |  |
| Location                                             | : | Ishordi                                                                                                                                                                                                                                                                                                                                                                  |  |  |
| Total Investment in BDT                              | : | BDT 450,000/-                                                                                                                                                                                                                                                                                                                                                            |  |  |
| Financing                                            | : | Self BDT 300,000/-(from existing business) 67%<br>Required Investment BDT 150,000/-(as equity) 33%                                                                                                                                                                                                                                                                       |  |  |
| Present salary/drawings<br>from business (estimates) | : | BDT 5,000/-                                                                                                                                                                                                                                                                                                                                                              |  |  |
| Proposed Salary                                      | : | BDT 5,000/-                                                                                                                                                                                                                                                                                                                                                              |  |  |
| Size of shop                                         | : | 15ft x 20ft= 300 square ft                                                                                                                                                                                                                                                                                                                                               |  |  |
| Security of the shop                                 | • | _                                                                                                                                                                                                                                                                                                                                                                        |  |  |
| Implementation                                       | : | <ul> <li>The business is planned to be scaled up by investment in existing goods like; Grocery Item etc.</li> <li>Average 7% gain on sale.</li> <li>The business is operating by entrepreneur. Existing no employee.</li> <li>One employee will be appointed after getting equity fund.</li> <li>The shop is owned.</li> <li>Agreed grace period is 3 months.</li> </ul> |  |  |

# **FAMILY PICTURE**