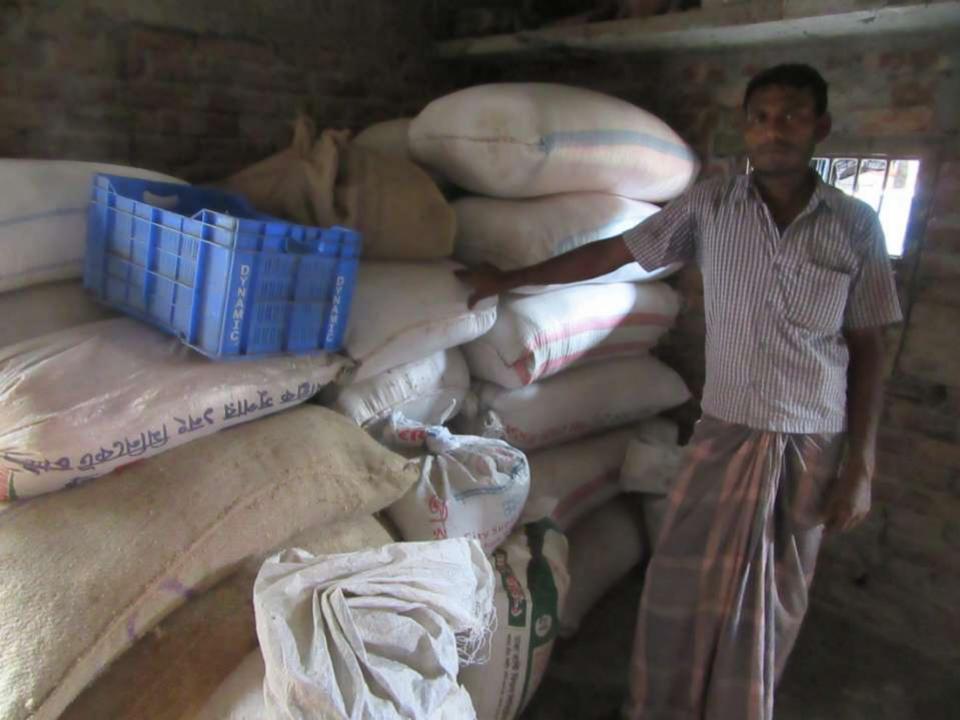

| Proposed Nobin Udyokta Business Info                 |   |                                                                                                                                                                                                                                                                                                                                                                          |  |  |
|------------------------------------------------------|---|--------------------------------------------------------------------------------------------------------------------------------------------------------------------------------------------------------------------------------------------------------------------------------------------------------------------------------------------------------------------------|--|--|
| Business Name                                        | : | MS SINTHIA ENTERPRISE                                                                                                                                                                                                                                                                                                                                                    |  |  |
| Location                                             | : | Ishordi                                                                                                                                                                                                                                                                                                                                                                  |  |  |
| Total Investment in BDT                              | : | BDT 450,000/-                                                                                                                                                                                                                                                                                                                                                            |  |  |
| Financing                                            | : | Self BDT 300,000/-(from existing business) 67%<br>Required Investment BDT 150,000/-(as equity) 33%                                                                                                                                                                                                                                                                       |  |  |
| Present salary/drawings<br>from business (estimates) | : | BDT 5,000/-                                                                                                                                                                                                                                                                                                                                                              |  |  |
| Proposed Salary                                      | : | BDT 5,000/-                                                                                                                                                                                                                                                                                                                                                              |  |  |
| Size of shop                                         | : | 15ft x 20ft= 300 square ft                                                                                                                                                                                                                                                                                                                                               |  |  |
| Security of the shop                                 | • | _                                                                                                                                                                                                                                                                                                                                                                        |  |  |
| Implementation                                       | : | <ul> <li>The business is planned to be scaled up by investment in existing goods like; Grocery Item etc.</li> <li>Average 7% gain on sale.</li> <li>The business is operating by entrepreneur. Existing no employee.</li> <li>One employee will be appointed after getting equity fund.</li> <li>The shop is owned.</li> <li>Agreed grace period is 3 months.</li> </ul> |  |  |

| Investment Breakdown    |          |          |                       |  |
|-------------------------|----------|----------|-----------------------|--|
| Particulars             | Existing | Proposed | <b>Proposed Total</b> |  |
| Rice (120 x 1250)       | 150,000  | 50,000   | 200,000               |  |
| Flour (31 x670)         | 33,500   | 25,000   | 58,500                |  |
| Wheat Bran              | 33,300   | 15,000   | 48,300                |  |
| Broken Rice (40 x 1000) | 40,000   | 20,000   | 60,000                |  |
| Husk                    | 17,500   | 5,000    | 22,500                |  |
| Feed                    | 19,500   | 20,000   | 39,500                |  |
| Khoil                   | 4,600    | 8,000    | 12,600                |  |
| Wheat                   | 1,600    | 7,000    | 8,600                 |  |
| Total                   | 300,000  | 150,000  | 450,000               |  |