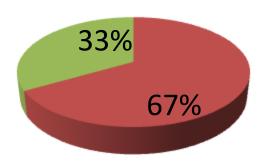

| Proposed Nobin Udyokta Business Info                 |   |                                                                                                                                                                                                                                                                                                                                                                          |  |  |
|------------------------------------------------------|---|--------------------------------------------------------------------------------------------------------------------------------------------------------------------------------------------------------------------------------------------------------------------------------------------------------------------------------------------------------------------------|--|--|
| Business Name                                        | : | MS SINTHIA ENTERPRISE                                                                                                                                                                                                                                                                                                                                                    |  |  |
| Location                                             | : | Ishordi                                                                                                                                                                                                                                                                                                                                                                  |  |  |
| Total Investment in BDT                              | : | BDT 450,000/-                                                                                                                                                                                                                                                                                                                                                            |  |  |
| Financing                                            | : | Self BDT 300,000/-(from existing business) 67%<br>Required Investment BDT 150,000/-(as equity) 33%                                                                                                                                                                                                                                                                       |  |  |
| Present salary/drawings<br>from business (estimates) | : | BDT 5,000/-                                                                                                                                                                                                                                                                                                                                                              |  |  |
| Proposed Salary                                      | : | BDT 5,000/-                                                                                                                                                                                                                                                                                                                                                              |  |  |
| Size of shop                                         | : | 15ft x 20ft= 300 square ft                                                                                                                                                                                                                                                                                                                                               |  |  |
| Security of the shop                                 | • | _                                                                                                                                                                                                                                                                                                                                                                        |  |  |
| Implementation                                       | : | <ul> <li>The business is planned to be scaled up by investment in existing goods like; Grocery Item etc.</li> <li>Average 7% gain on sale.</li> <li>The business is operating by entrepreneur. Existing no employee.</li> <li>One employee will be appointed after getting equity fund.</li> <li>The shop is owned.</li> <li>Agreed grace period is 3 months.</li> </ul> |  |  |