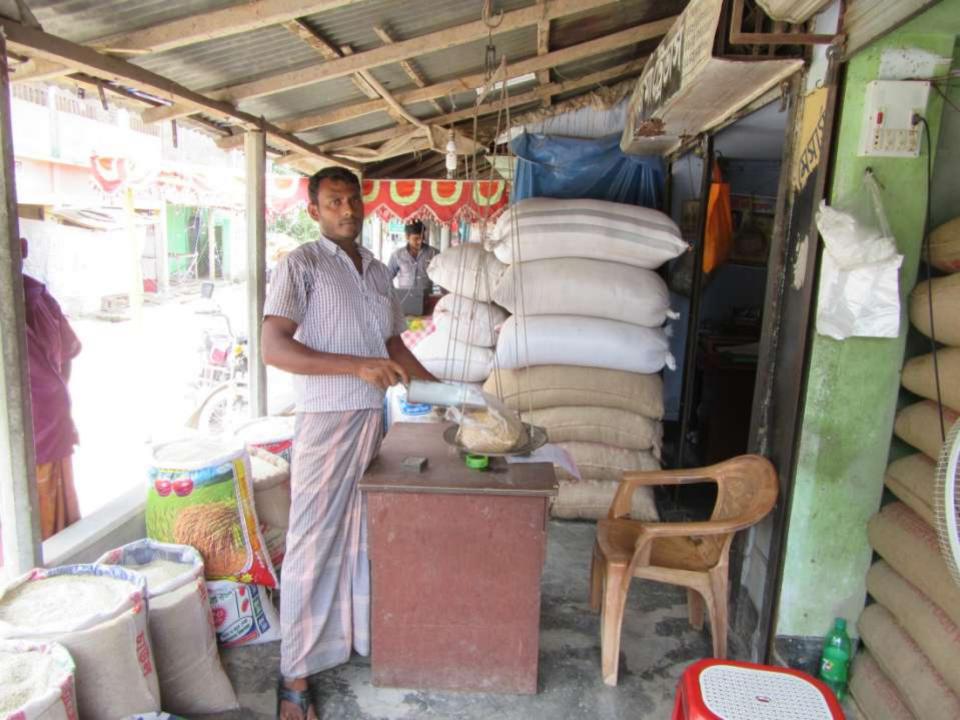

| Proposed Nobin Udyokta Business Info                 |   |                                                                                                                                                                                                                                                                                                                                                                          |  |  |
|------------------------------------------------------|---|--------------------------------------------------------------------------------------------------------------------------------------------------------------------------------------------------------------------------------------------------------------------------------------------------------------------------------------------------------------------------|--|--|
| Business Name                                        | : | MS SINTHIA ENTERPRISE                                                                                                                                                                                                                                                                                                                                                    |  |  |
| Location                                             | : | Ishordi                                                                                                                                                                                                                                                                                                                                                                  |  |  |
| Total Investment in BDT                              | : | BDT 450,000/-                                                                                                                                                                                                                                                                                                                                                            |  |  |
| Financing                                            | : | Self BDT 300,000/-(from existing business) 67%<br>Required Investment BDT 150,000/-(as equity) 33%                                                                                                                                                                                                                                                                       |  |  |
| Present salary/drawings<br>from business (estimates) | : | BDT 5,000/-                                                                                                                                                                                                                                                                                                                                                              |  |  |
| Proposed Salary                                      | : | BDT 5,000/-                                                                                                                                                                                                                                                                                                                                                              |  |  |
| Size of shop                                         | : | 15ft x 20ft= 300 square ft                                                                                                                                                                                                                                                                                                                                               |  |  |
| Security of the shop                                 | • | _                                                                                                                                                                                                                                                                                                                                                                        |  |  |
| Implementation                                       | : | <ul> <li>The business is planned to be scaled up by investment in existing goods like; Grocery Item etc.</li> <li>Average 7% gain on sale.</li> <li>The business is operating by entrepreneur. Existing no employee.</li> <li>One employee will be appointed after getting equity fund.</li> <li>The shop is owned.</li> <li>Agreed grace period is 3 months.</li> </ul> |  |  |