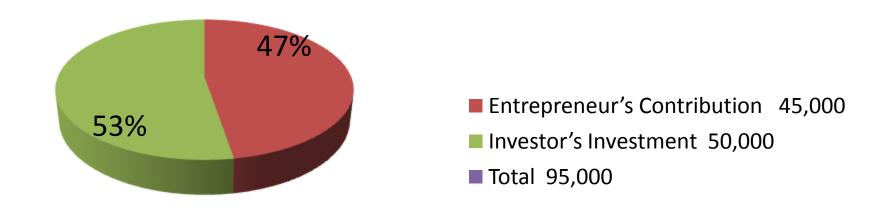

| Proposed Nobin Udyokta Business Info              |   |                                                                                                                                                                                                                                                                                                      |  |
|---------------------------------------------------|---|------------------------------------------------------------------------------------------------------------------------------------------------------------------------------------------------------------------------------------------------------------------------------------------------------|--|
| Business Name                                     | : | SIJAN WORKSHOP                                                                                                                                                                                                                                                                                       |  |
| Location                                          | : | Bagha Bazar                                                                                                                                                                                                                                                                                          |  |
| Total Investment in BDT                           | : | BDT 95,000/-                                                                                                                                                                                                                                                                                         |  |
| Financing                                         | : | Self BDT 45,000/-(from existing business) 47% Required Investment BDT 50,000/-(as equity) 53%                                                                                                                                                                                                        |  |
| Present salary/drawings from business (estimates) | : | BDT 5,000/-                                                                                                                                                                                                                                                                                          |  |
| Proposed Salary                                   | : | BDT 5,000/-                                                                                                                                                                                                                                                                                          |  |
| Size of shop                                      | : | 08ft x 12ft= 96square ft                                                                                                                                                                                                                                                                             |  |
| Security of the shop                              | : | BDT 10000/-                                                                                                                                                                                                                                                                                          |  |
| Implementation                                    | : | <ul> <li>The business is planned to be scaled up by investment in existing goods like; ANGEL, ROD etc.</li> <li>Average 25% gain on sale.</li> <li>The business is operating by entrepreneur. Existing 1 employee.</li> <li>The shop is rented.</li> <li>Agreed grace period is 3 months.</li> </ul> |  |

| Investment Breakdown   |          |          |                       |  |  |
|------------------------|----------|----------|-----------------------|--|--|
| Particulars            | Existing | Proposed | <b>Proposed Total</b> |  |  |
| Welding Machine (1)    | 18,000   | 22,000   | 40,000                |  |  |
| Gazdrill (1)           | 13,500   | 0        | 13,500                |  |  |
| Shan Machine (1)       | 1,800    | 0        | 1,800                 |  |  |
| Half Drill (1)         | 2,700    | 0        | 2,700                 |  |  |
| Roll (1)               | 3,500    | 0        | 3,500                 |  |  |
| Pati (130 x 46)        | 5,500    | 5,000    | 10,500                |  |  |
| Squaire Bar, Angle etc | 0        | 23,000   | 23,000                |  |  |
| Total                  | 45,000   | 50,000   | 95,000                |  |  |