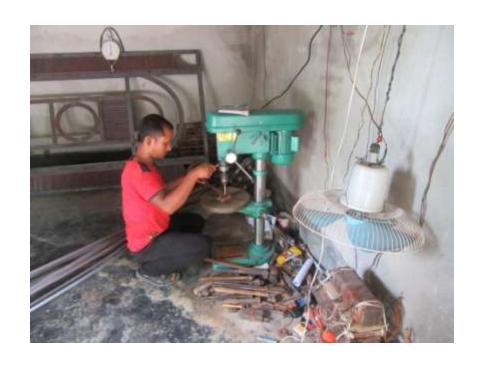

# Pictures

| Proposed Nobin Udyokta Business Info              |   |                                                                                                                                                                                                                                                                                                      |  |
|---------------------------------------------------|---|------------------------------------------------------------------------------------------------------------------------------------------------------------------------------------------------------------------------------------------------------------------------------------------------------|--|
| Business Name                                     | : | SIJAN WORKSHOP                                                                                                                                                                                                                                                                                       |  |
| Location                                          | : | Bagha Bazar                                                                                                                                                                                                                                                                                          |  |
| Total Investment in BDT                           | : | BDT 95,000/-                                                                                                                                                                                                                                                                                         |  |
| Financing                                         | : | Self BDT 45,000/-(from existing business) 47% Required Investment BDT 50,000/-(as equity) 53%                                                                                                                                                                                                        |  |
| Present salary/drawings from business (estimates) | : | BDT 5,000/-                                                                                                                                                                                                                                                                                          |  |
| Proposed Salary                                   | : | BDT 5,000/-                                                                                                                                                                                                                                                                                          |  |
| Size of shop                                      | : | 08ft x 12ft= 96square ft                                                                                                                                                                                                                                                                             |  |
| Security of the shop                              | : | BDT 10000/-                                                                                                                                                                                                                                                                                          |  |
| Implementation                                    | : | <ul> <li>The business is planned to be scaled up by investment in existing goods like; ANGEL, ROD etc.</li> <li>Average 25% gain on sale.</li> <li>The business is operating by entrepreneur. Existing 1 employee.</li> <li>The shop is rented.</li> <li>Agreed grace period is 3 months.</li> </ul> |  |