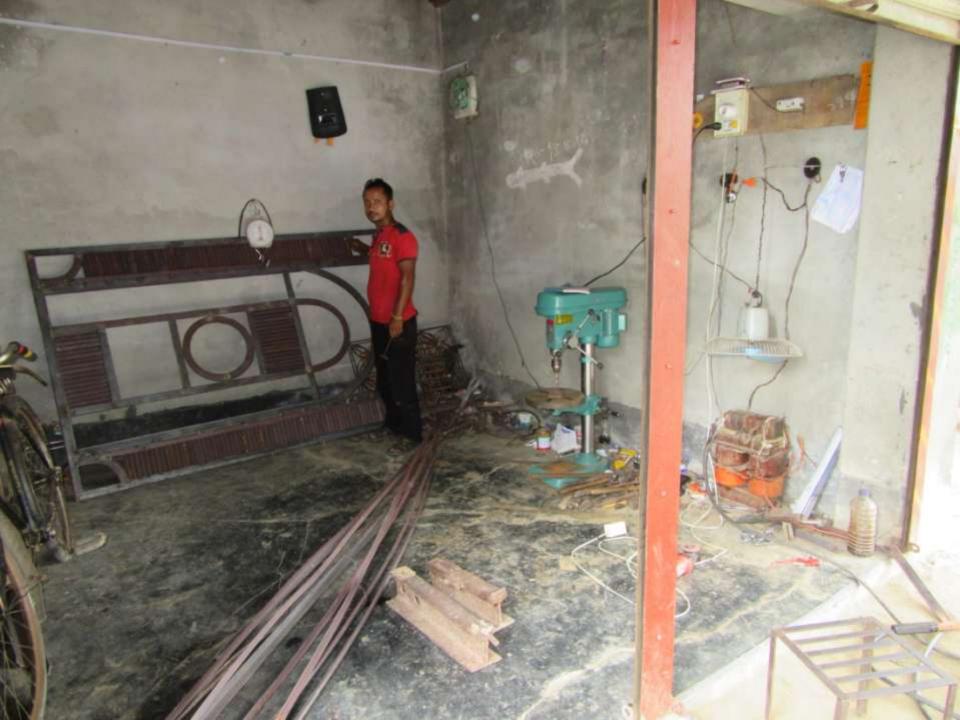

| Proposed Nobin Udyokta Business Info              |   |                                                                                                                                                                                                                                                                                                      |  |
|---------------------------------------------------|---|------------------------------------------------------------------------------------------------------------------------------------------------------------------------------------------------------------------------------------------------------------------------------------------------------|--|
| Business Name                                     | : | SIJAN WORKSHOP                                                                                                                                                                                                                                                                                       |  |
| Location                                          | : | Bagha Bazar                                                                                                                                                                                                                                                                                          |  |
| Total Investment in BDT                           | : | BDT 95,000/-                                                                                                                                                                                                                                                                                         |  |
| Financing                                         | : | Self BDT 45,000/-(from existing business) 47% Required Investment BDT 50,000/-(as equity) 53%                                                                                                                                                                                                        |  |
| Present salary/drawings from business (estimates) | : | BDT 5,000/-                                                                                                                                                                                                                                                                                          |  |
| Proposed Salary                                   | : | BDT 5,000/-                                                                                                                                                                                                                                                                                          |  |
| Size of shop                                      | : | 08ft x 12ft= 96square ft                                                                                                                                                                                                                                                                             |  |
| Security of the shop                              | : | BDT 10000/-                                                                                                                                                                                                                                                                                          |  |
| Implementation                                    | : | <ul> <li>The business is planned to be scaled up by investment in existing goods like; ANGEL, ROD etc.</li> <li>Average 25% gain on sale.</li> <li>The business is operating by entrepreneur. Existing 1 employee.</li> <li>The shop is rented.</li> <li>Agreed grace period is 3 months.</li> </ul> |  |

| Investment Breakdown   |          |          |                       |  |  |
|------------------------|----------|----------|-----------------------|--|--|
| Particulars            | Existing | Proposed | <b>Proposed Total</b> |  |  |
| Welding Machine (1)    | 18,000   | 22,000   | 40,000                |  |  |
| Gazdrill (1)           | 13,500   | 0        | 13,500                |  |  |
| Shan Machine (1)       | 1,800    | 0        | 1,800                 |  |  |
| Half Drill (1)         | 2,700    | 0        | 2,700                 |  |  |
| Roll (1)               | 3,500    | 0        | 3,500                 |  |  |
| Pati (130 x 46)        | 5,500    | 5,000    | 10,500                |  |  |
| Squaire Bar, Angle etc | 0        | 23,000   | 23,000                |  |  |
| Total                  | 45,000   | 50,000   | 95,000                |  |  |