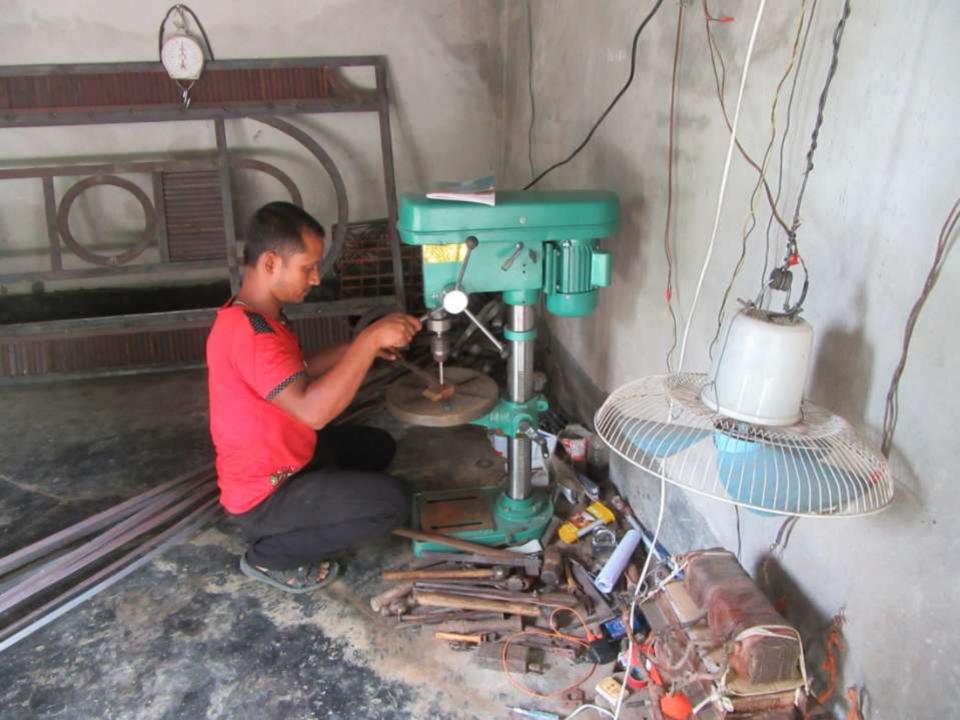

# Pictures

| Proposed Nobin Udyokta Business Info              |   |                                                                                                                                                                                                                                                                                                      |  |
|---------------------------------------------------|---|------------------------------------------------------------------------------------------------------------------------------------------------------------------------------------------------------------------------------------------------------------------------------------------------------|--|
| Business Name                                     | : | SIJAN WORKSHOP                                                                                                                                                                                                                                                                                       |  |
| Location                                          | : | Bagha Bazar                                                                                                                                                                                                                                                                                          |  |
| Total Investment in BDT                           | : | BDT 95,000/-                                                                                                                                                                                                                                                                                         |  |
| Financing                                         | : | Self BDT 45,000/-(from existing business) 47% Required Investment BDT 50,000/-(as equity) 53%                                                                                                                                                                                                        |  |
| Present salary/drawings from business (estimates) | : | BDT 5,000/-                                                                                                                                                                                                                                                                                          |  |
| Proposed Salary                                   | : | BDT 5,000/-                                                                                                                                                                                                                                                                                          |  |
| Size of shop                                      | : | 08ft x 12ft= 96square ft                                                                                                                                                                                                                                                                             |  |
| Security of the shop                              | : | BDT 10000/-                                                                                                                                                                                                                                                                                          |  |
| Implementation                                    | : | <ul> <li>The business is planned to be scaled up by investment in existing goods like; ANGEL, ROD etc.</li> <li>Average 25% gain on sale.</li> <li>The business is operating by entrepreneur. Existing 1 employee.</li> <li>The shop is rented.</li> <li>Agreed grace period is 3 months.</li> </ul> |  |