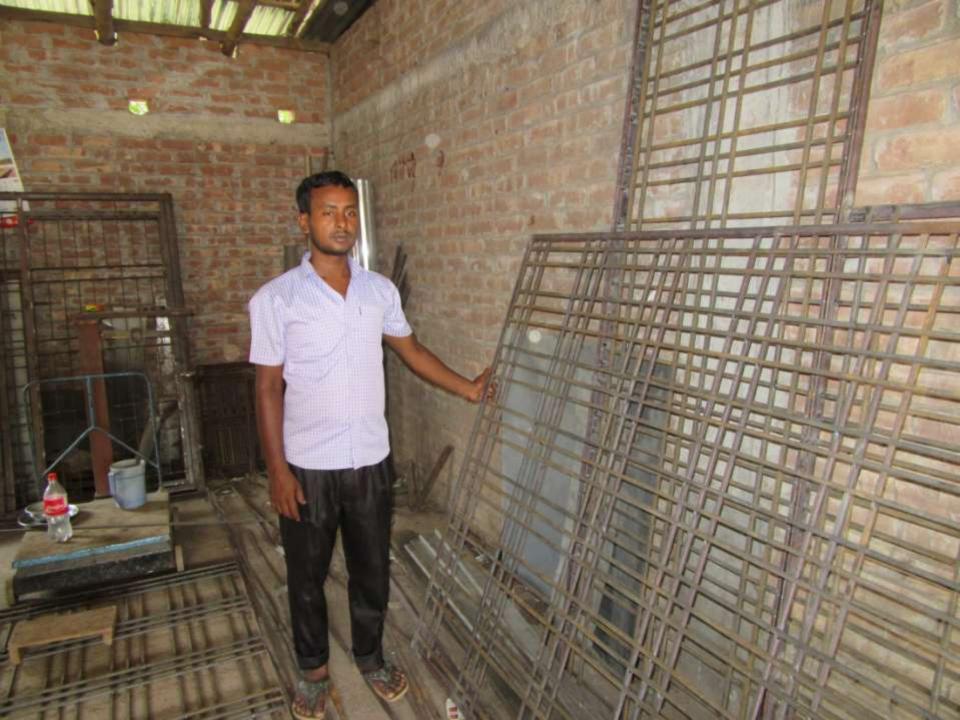

| Proposed Nobin Udyokta Business Info                 |   |                                                                                                                                                                                                                                                                                                                                                |  |  |
|------------------------------------------------------|---|------------------------------------------------------------------------------------------------------------------------------------------------------------------------------------------------------------------------------------------------------------------------------------------------------------------------------------------------|--|--|
| Business Name                                        | : | SURUJ WORKSHOP                                                                                                                                                                                                                                                                                                                                 |  |  |
| Location                                             | : | -                                                                                                                                                                                                                                                                                                                                              |  |  |
| Total Investment in BDT                              | : | BDT 360,000/-                                                                                                                                                                                                                                                                                                                                  |  |  |
| Financing                                            | : | Self BDT 260,000/-(from existing business) 72%<br>Required Investment BDT 100,000/-(as equity) 28%                                                                                                                                                                                                                                             |  |  |
| Present salary/drawings<br>from business (estimates) | : | BDT 5,000/-                                                                                                                                                                                                                                                                                                                                    |  |  |
| Proposed Salary                                      | : | BDT 5,000/-                                                                                                                                                                                                                                                                                                                                    |  |  |
| Size of shop                                         | : | 15ft x 16 ft= 240 square ft                                                                                                                                                                                                                                                                                                                    |  |  |
| Security of the shop                                 | : | BDT 1,05000/-                                                                                                                                                                                                                                                                                                                                  |  |  |
| Implementation                                       | : | <ul> <li>Manufacturer of steel furniture.</li> <li>Average 35% gain on sale.</li> <li>The business is operating by entrepreneur. Existing 5 employee.</li> <li>One employee will be appointed after getting equity fund.</li> <li>Collects goods from Dhaka.</li> <li>The shop is rented.</li> <li>Agreed grace period is 3 months.</li> </ul> |  |  |

Pictures