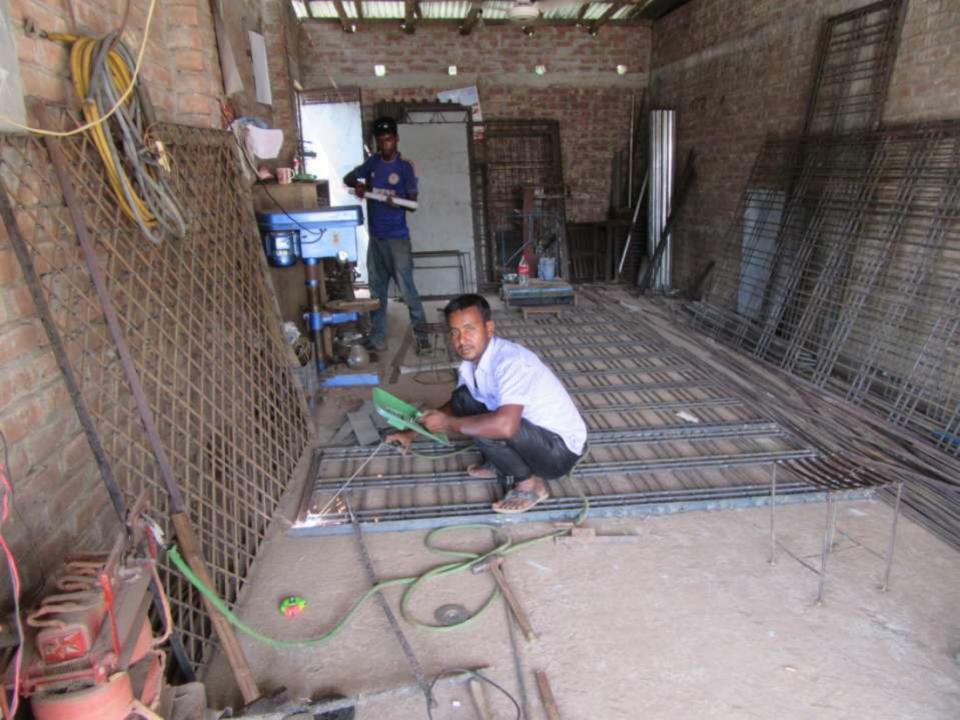

| Proposed Nobin Udyokta Business Info                 |   |                                                                                                                                                                                                                                                                                                                                                |  |  |
|------------------------------------------------------|---|------------------------------------------------------------------------------------------------------------------------------------------------------------------------------------------------------------------------------------------------------------------------------------------------------------------------------------------------|--|--|
| Business Name                                        | : | SURUJ WORKSHOP                                                                                                                                                                                                                                                                                                                                 |  |  |
| Location                                             | : | -                                                                                                                                                                                                                                                                                                                                              |  |  |
| Total Investment in BDT                              | : | BDT 360,000/-                                                                                                                                                                                                                                                                                                                                  |  |  |
| Financing                                            | : | Self BDT 260,000/-(from existing business) 72%<br>Required Investment BDT 100,000/-(as equity) 28%                                                                                                                                                                                                                                             |  |  |
| Present salary/drawings<br>from business (estimates) | : | BDT 5,000/-                                                                                                                                                                                                                                                                                                                                    |  |  |
| Proposed Salary                                      | : | BDT 5,000/-                                                                                                                                                                                                                                                                                                                                    |  |  |
| Size of shop                                         | : | 15ft x 16 ft= 240 square ft                                                                                                                                                                                                                                                                                                                    |  |  |
| Security of the shop                                 | : | BDT 1,05000/-                                                                                                                                                                                                                                                                                                                                  |  |  |
| Implementation                                       | : | <ul> <li>Manufacturer of steel furniture.</li> <li>Average 35% gain on sale.</li> <li>The business is operating by entrepreneur. Existing 5 employee.</li> <li>One employee will be appointed after getting equity fund.</li> <li>Collects goods from Dhaka.</li> <li>The shop is rented.</li> <li>Agreed grace period is 3 months.</li> </ul> |  |  |

Pictures