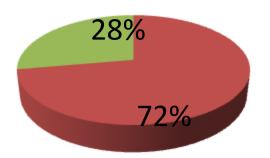

| Proposed Nobin Udyokta Business Info                 |   |                                                                                                                                                                                                                                                                                                                                                |  |  |
|------------------------------------------------------|---|------------------------------------------------------------------------------------------------------------------------------------------------------------------------------------------------------------------------------------------------------------------------------------------------------------------------------------------------|--|--|
| Business Name                                        | : | SURUJ WORKSHOP                                                                                                                                                                                                                                                                                                                                 |  |  |
| Location                                             | : | -                                                                                                                                                                                                                                                                                                                                              |  |  |
| Total Investment in BDT                              | : | BDT 360,000/-                                                                                                                                                                                                                                                                                                                                  |  |  |
| Financing                                            | : | Self BDT 260,000/-(from existing business) 72%<br>Required Investment BDT 100,000/-(as equity) 28%                                                                                                                                                                                                                                             |  |  |
| Present salary/drawings<br>from business (estimates) | : | BDT 5,000/-                                                                                                                                                                                                                                                                                                                                    |  |  |
| Proposed Salary                                      | : | BDT 5,000/-                                                                                                                                                                                                                                                                                                                                    |  |  |
| Size of shop                                         | : | 15ft x 16 ft= 240 square ft                                                                                                                                                                                                                                                                                                                    |  |  |
| Security of the shop                                 | : | BDT 1,05000/-                                                                                                                                                                                                                                                                                                                                  |  |  |
| Implementation                                       | : | <ul> <li>Manufacturer of steel furniture.</li> <li>Average 35% gain on sale.</li> <li>The business is operating by entrepreneur. Existing 5 employee.</li> <li>One employee will be appointed after getting equity fund.</li> <li>Collects goods from Dhaka.</li> <li>The shop is rented.</li> <li>Agreed grace period is 3 months.</li> </ul> |  |  |