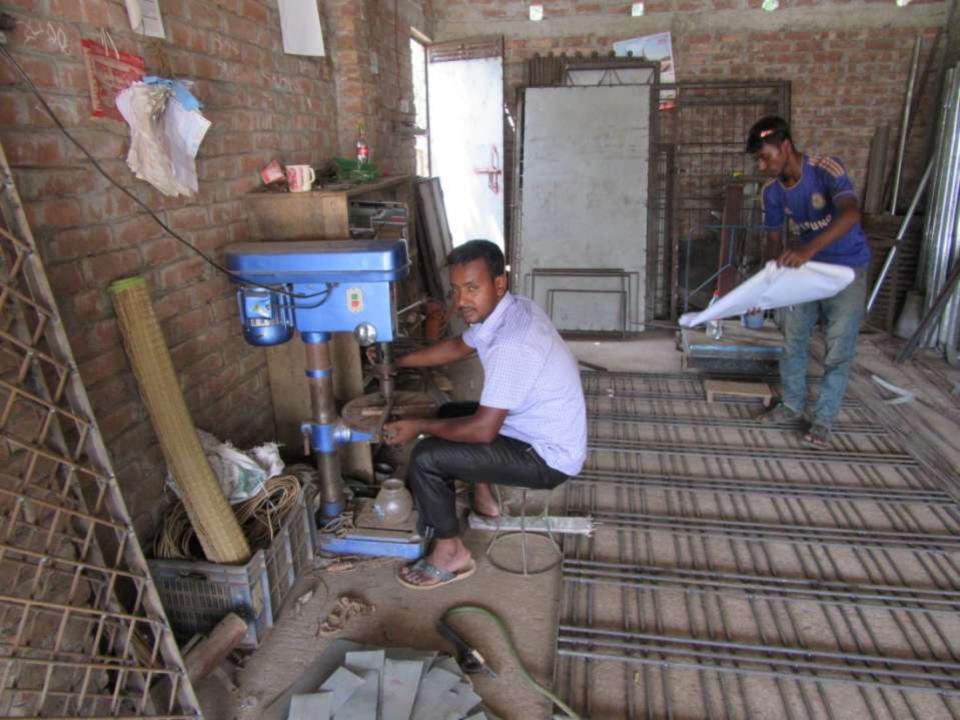

| Proposed Nobin Udyokta Business Info                 |   |                                                                                                                                                                                                                                                                                                                                                |  |  |
|------------------------------------------------------|---|------------------------------------------------------------------------------------------------------------------------------------------------------------------------------------------------------------------------------------------------------------------------------------------------------------------------------------------------|--|--|
| Business Name                                        | : | SURUJ WORKSHOP                                                                                                                                                                                                                                                                                                                                 |  |  |
| Location                                             | : | -                                                                                                                                                                                                                                                                                                                                              |  |  |
| Total Investment in BDT                              | : | BDT 360,000/-                                                                                                                                                                                                                                                                                                                                  |  |  |
| Financing                                            | : | Self BDT 260,000/-(from existing business) 72%<br>Required Investment BDT 100,000/-(as equity) 28%                                                                                                                                                                                                                                             |  |  |
| Present salary/drawings<br>from business (estimates) | : | BDT 5,000/-                                                                                                                                                                                                                                                                                                                                    |  |  |
| Proposed Salary                                      | : | BDT 5,000/-                                                                                                                                                                                                                                                                                                                                    |  |  |
| Size of shop                                         | : | 15ft x 16 ft= 240 square ft                                                                                                                                                                                                                                                                                                                    |  |  |
| Security of the shop                                 | : | BDT 1,05000/-                                                                                                                                                                                                                                                                                                                                  |  |  |
| Implementation                                       | : | <ul> <li>Manufacturer of steel furniture.</li> <li>Average 35% gain on sale.</li> <li>The business is operating by entrepreneur. Existing 5 employee.</li> <li>One employee will be appointed after getting equity fund.</li> <li>Collects goods from Dhaka.</li> <li>The shop is rented.</li> <li>Agreed grace period is 3 months.</li> </ul> |  |  |

Pictures